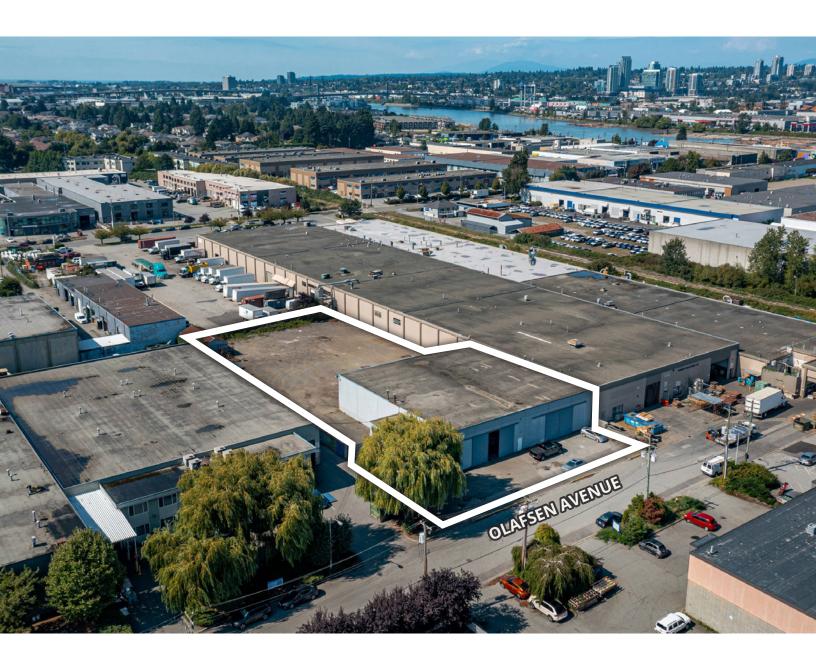

# AVISON bosa YOUNG properties

11,440 sf freestanding industrial building with 0.52 acres of excess yard area in North Richmond

# **Opportunity**

Avison Young and Bosa Properties are excited to offer the opportunity to lease a centrally located, 11,440 sf freestanding industrial building with 22,717 sf of excess yard area. The property boasts ample parking, two (2) drive-through loading doors, renovated office space with three (3) private offices, an open work area, and a reception area.

### Location

The property is situated just north of Bridgeport Road in the highly-coveted North Richmond industrial area, offering an exceptional location for both accessibility and walkable amenities. Key transportation routes such as Highway 99, Highway 91, the Knight Street Bridge, and the Oak Street Bridge are within a 5-minute drive of the property, providing seamless connectivity to Vancouver, Burnaby, Delta, and Surrey.