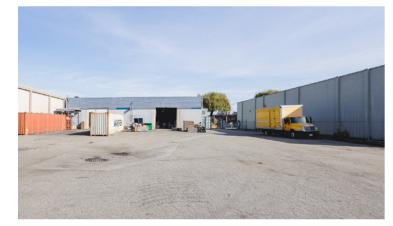

# AVISON bosa YOUNG properties

11,440 sf freestanding industrial building with 0.52 acres of excess yard area in North Richmond

# **Opportunity**

Avison Young and Bosa Properties are excited to offer the opportunity to lease a centrally located, 11,440 sf freestanding industrial building with 22,717 sf of excess yard area. The property boasts ample parking, two (2) drive-through loading doors, renovated office space with three (3) private offices, an open work area, and a reception area.