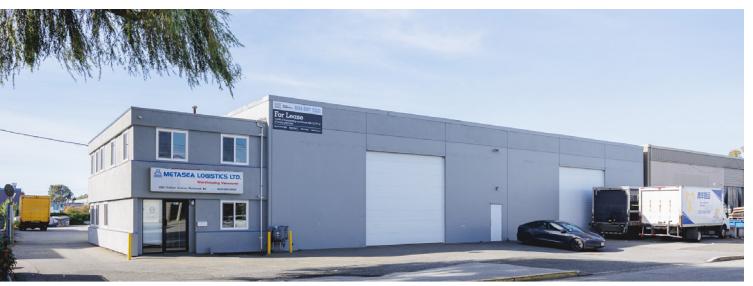

# AVISON bosa YOUNG properties

11,440 sf freestanding industrial building with 0.52 acres of excess yard area in North Richmond

# **Opportunity**

Avison Young and Bosa Properties are excited to offer the opportunity to lease a centrally located, 11,440 sf freestanding industrial building with 22,717 sf of excess yard area. The property boasts ample parking, two (2) drive-through loading doors, renovated office space with three (3) private offices, an open work area, and a reception area.