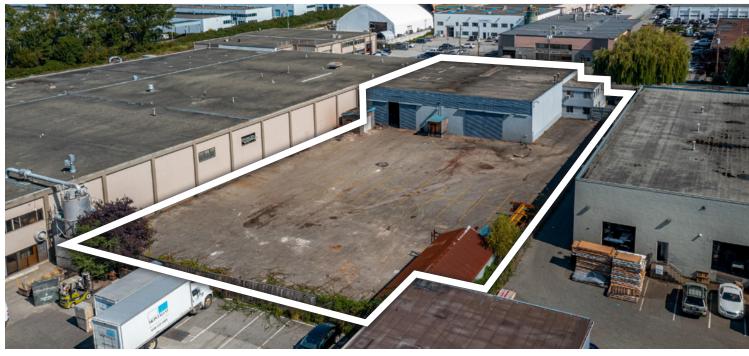

## **Property details**

**BUILDING AREA** 

11,440 sf

#### **PROPERTY SIZE**

0.96 acres (41,818 sf)

#### **YARD AREA**

0.52 acres (22,717 sf)

# **Opportunity**

Avison Young and Bosa Properties are excited to offer the opportunity to lease a centrally located, 11,440 sf freestanding industrial building with 22,717 sf of excess yard area. The property boasts ample parking, two (2) drive-through loading doors, renovated office space with three (3) private offices, an open work area, and a reception area.