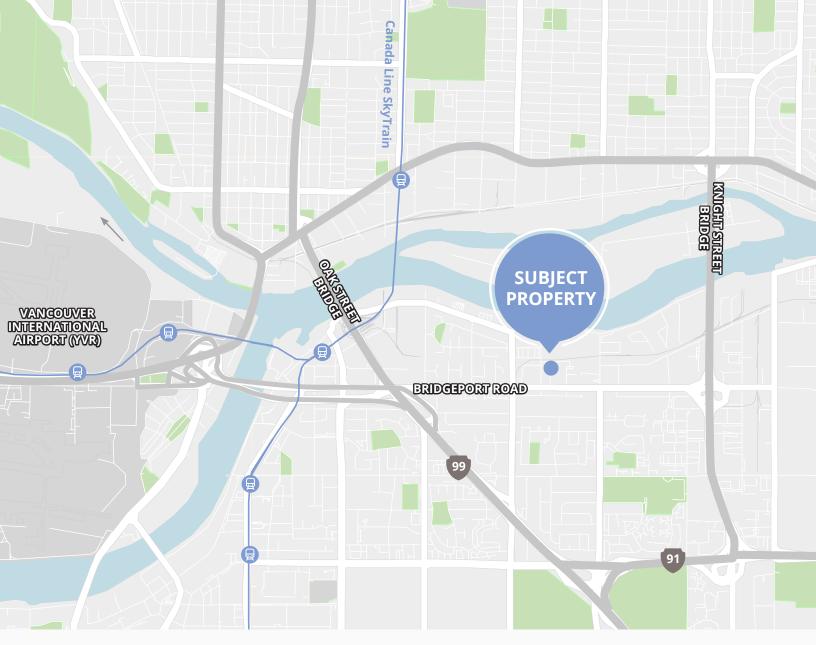

### Location

The property is situated just north of Bridgeport Road in the highly-coveted North Richmond industrial area, offering an exceptional location for both accessibility and walkable amenities. Key transportation routes such as Highway 99, Highway 91, the Knight Street Bridge, and the Oak Street Bridge are within a 5-minute drive of the property, providing seamless connectivity to Vancouver, Burnaby, Delta, and Surrey.

### **Drive times**

**04** minutes to Knight Street Bridge

06 minutes to Oak Street Bridge

**04** minutes to Highway 99

12 minutes to

06 minutes to Highway 91

28 minutes to Deltaport