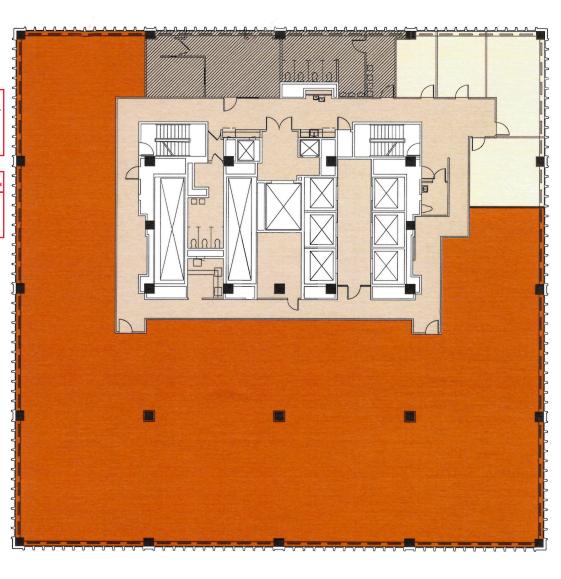

### FLOOR PLAN - ONE WOODWARD 12TH FLOOR

Single Floor User\* 13,807 USF 15,602 RSF

<u>Partial Floor User\*</u> 8,850 USF 10,177 RSF