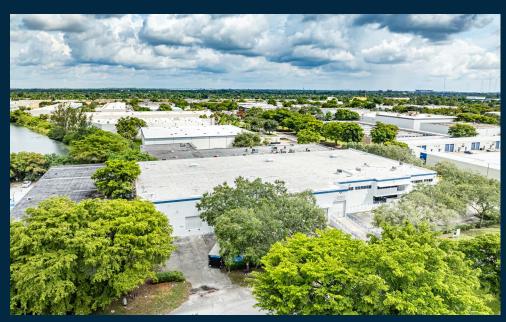

terior of the building has been freshly painted, projecting a professional and updated appearance.

Parking is ample with 25 standard parking spaces available, accommodating both staff and visitors. The 2024 Make-Ready Scope ensures that the property is up-to-date and prepared for immediate occupancy. Whether you're looking to streamline your operations or expand your business footprint, this property is an exceptional choice that combines functionality with strategic location.

### Highlights

#### + 32,500 SF Total

- + 8,050 SF Office
- + 4 Dock Doors; 1 Ramp Door
- + 20' Clear Height
- + 25 Standard Parking Spaces
- + Quick Access to Hwy 823 and 826



- + 2024 Make-Ready Scope
  - Whitebox Interior Warehouse
- New Exterior Paint
- LED Warehouse Office Lighting
- Office Renovations







#### Stonelake Hialeah Warehouse 4915 NW 159th Street | Hialeah, FL 33014

# 32,500 SF Available

# Floor Plan







#### Stonelake Hialeah Warehouse 4915 NW 159th Street | Hialeah, FL 33014

# **Interior Photos**



© 2024 CBRE, Inc. All rights reserved. This information has been obtained from sources believed reliable, but has not been verified for accuracy or completeness. You should conduct a careful, independent investigation of the property and verify all information. Any reliance on this information is solely at your own risk. CBRE and the CBRE logo are service marks of CBRE, Inc. All other marks displayed on this document are the property of their respective owners, and the use of such logos does not imply any affiliation with or endorsement of CBRE. Photos herein are the prop