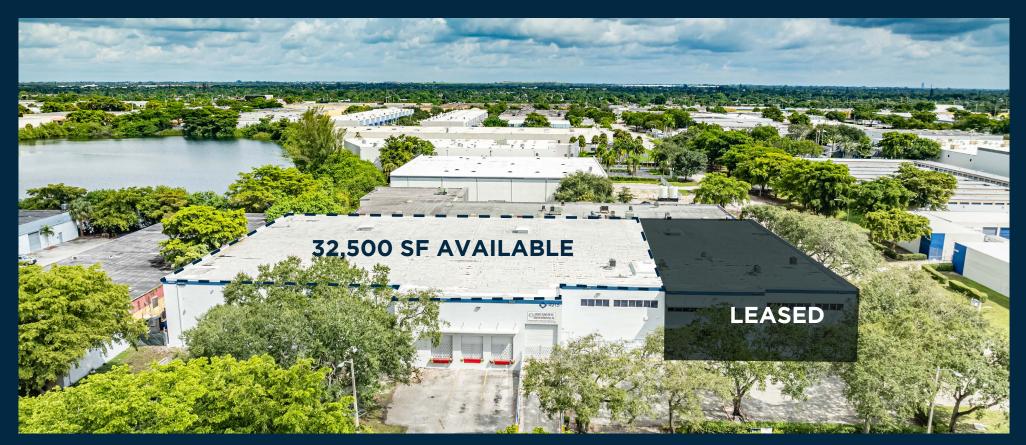

Industrial | For Lease

CBRE

# Stonelake Hialeah Warehouse

4915 NW 159th Street Hialeah, FL 33014



Owned & Managed by



### **Contact Us**

Sam Koss Associate +1 508 237 8824 sam.koss@cbre.com Larry Genet Executive Vice President +1 305 807 0004 larry.genet@cbre.com

#### Stonelake Hialeah Warehouse

### For Lease





### **Property Information**

Nestled in a prime location within Hialeah with quick access to Hwy 823 and 826, this modern industrial facility boasts a generous 32,500 square feet of total space. The property features an expansive 8,050 square feet of office area, renovated to meet the demands of today's businesses. The office space is illuminated by energy-efficient LED lighting, creating a bright and productive environment.

The warehouse component presents a whitebox interior, offering a clean and versatile space ready for customization. With a 20-foot clear height,