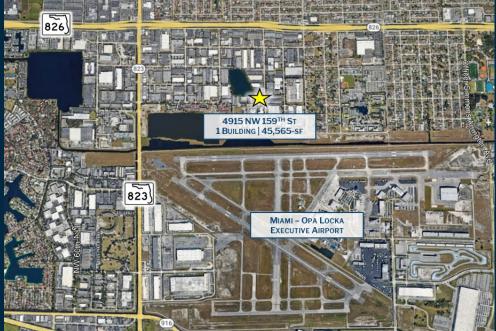

### **Property Information**

Nestled in a prime location within Hialeah with quick access to Hwy 823 and 826, this modern industrial facility boasts a generous 32,500 square feet of total space. The property features an expansive 8,050 square feet of office area, renovated to meet the demands of today's businesses. The office space is illuminated by energy-efficient LED lighting, creating a bright and productive environment.

# Aerial Views

### For Lease