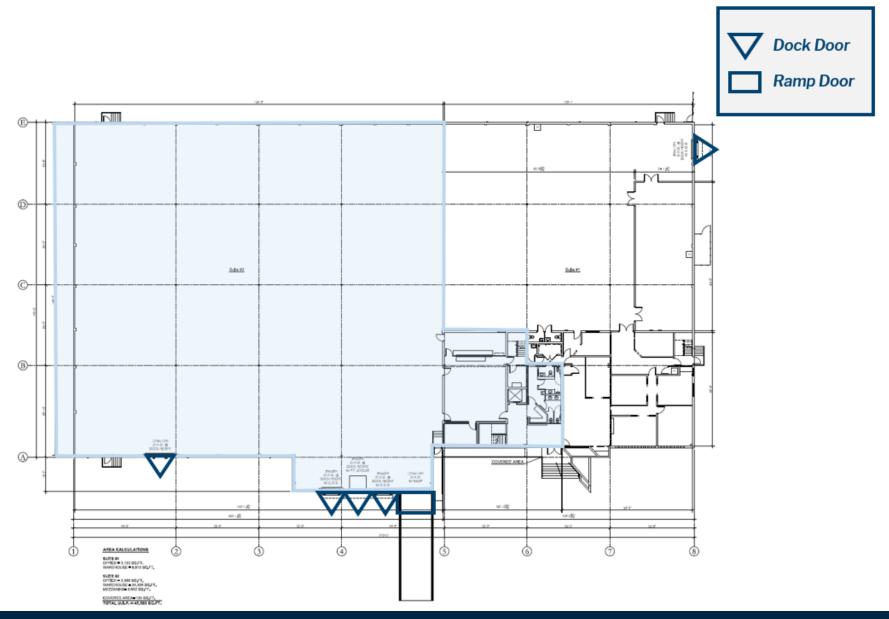

# 32,500 SF Available

# Floor Plan

#### Stonelake Hialeah Warehouse 4915 NW 159th Street | Hialeah, FL 33014