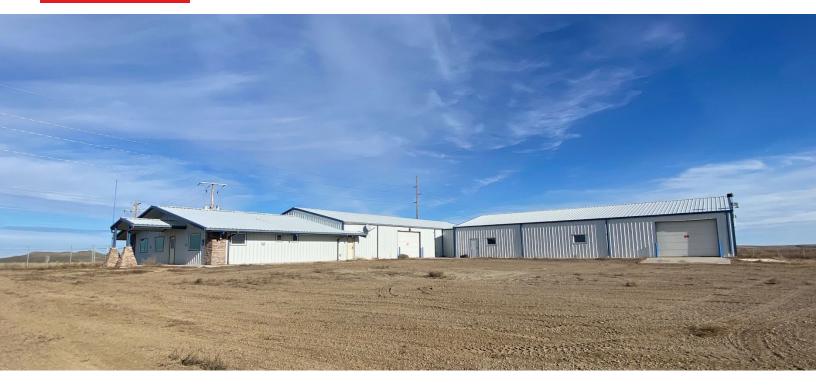

### JUST OFF OF HWY 85

2746 ROUGHNECK ROAD ALEXANDER, ND 58831

FOR SALE

EXTERIOR PHOTOS

#### **PROPERTY HIGHLIGHTS**

- Fully Leased NNN Investment Opportunity
- Initial Lease Term Runs Until May 2027 with 3% Annual Escalations - (1) Option Available to Renew for Three Years Upon Initial Lease Expiration
- 11,250 +/- SF Industrial Flex on 2.49 +/- AC
- Original 7,000 +/- SF Built in 2013 and Includes 2,000 +/- SF of Office Space
- 4,250 +/- SF Warehouse Added in 2015
- Steel Construction
- (3) Drive-in Doors
- 18' Clear Ceiling Height
- Gas Heating
- Zoned C-Commercial
- Parcel ID: 01-02-00900