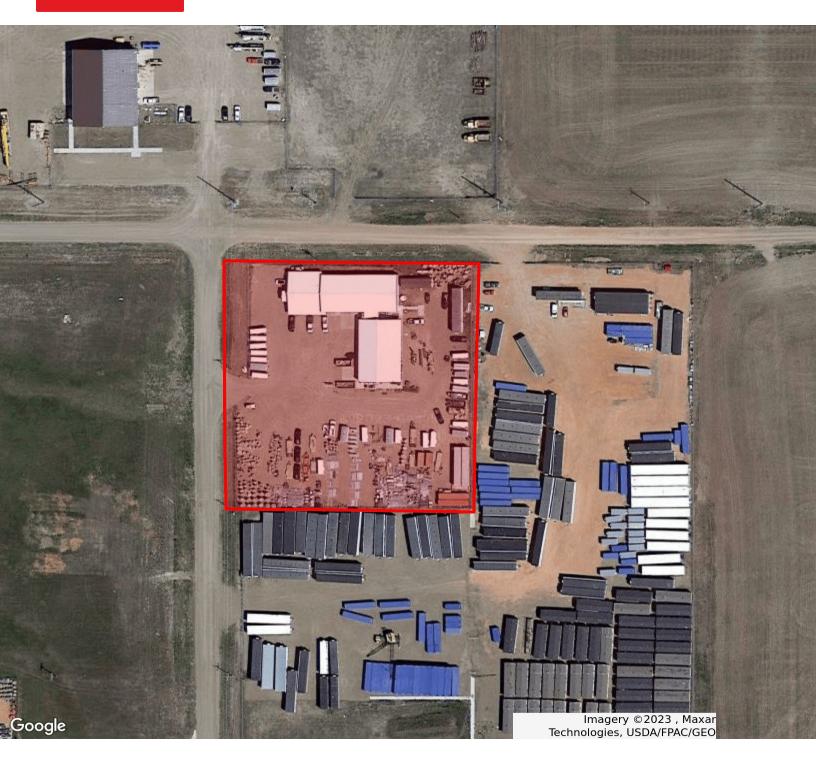

Initial Lease Expiration
- 11,250 +/- SF Industrial Flex on 2.49 +/- AC
- Original 7,000 +/- SF Built in 2013 and Includes 2,000 +/- SF of Office Space
- 4,250 +/- SF Warehouse Added in 2015
- Steel Construction
- (3) Drive-in Doors
- 18' Clear Ceiling Height
- Gas Heating
- Zoned C-Commercial
- Parcel ID: 01-02-00900

Mike Elliott Managing Broker 701.713.6606 mike.elliott@erescompanies.com

Energy Real Estate Solutions | erescompanies.com

- Priced at 9% Cap Rate
- · Additional Details Available with a Signed CA
- Conveniently located just off of Hwy 85, the main thoroughfare in the area, in Alexander Energy Park, approximately two miles south of downtown Alexander, ND

#### **TAKE A VIRTUAL TOUR**



### JUST OFF OF HWY 85

2746 ROUGHNECK ROAD ALEXANDER, ND 58831

FOR SALE

#### AERIAL





### JUST OFF OF HWY 85

2746 ROUGHNECK ROAD ALEXANDER, ND 58831

FOR SALE

EXTERIOR PHOTOS







## JUST OFF OF HWY 85

2746 ROUGHNECK ROAD ALEXANDER, ND 58831

FOR SALE

#### OFFICE PHOTOS





## JUST OFF OF HWY 85

2746 ROUGHNECK ROAD ALEXANDER, ND 58831

FOR SALE

#### WAREHOUSE PHOTOS







## JUST OFF OF HWY 85

2746 ROUGHNECK ROAD ALEXANDER, ND 58831

FOR SALE

#### WAREHOUSE PHOTOS







### JUST OFF OF HWY 85

2746 ROUGHNECK ROAD ALEXANDER, ND 58831

FOR SALE

#### SITE PLAN





### JUST OFF OF HWY 85

2746 ROUGHNECK ROAD ALEXANDER, ND 58831

FOR SALE

**ERES**