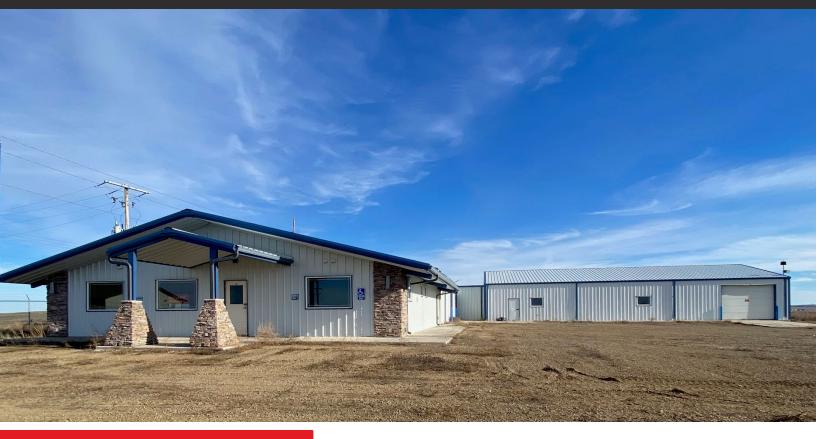

### JUST OFF OF HWY 85

2746 ROUGHNECK ROAD ALEXANDER, ND 58831

FOR SALE

EXTERIOR PHOTOS

#### **PROPERTY HIGHLIGHTS**

- Fully Leased NNN Investment Opportunity
- Initial Lease Term Runs Until May 2027 with 3% Annual Escalations - (1) Option Available to Renew for Three Years Upon Initial Lease Expiration
- 11,250 +/- SF Industrial Flex on 2.49 +/- AC
- Original 7,000 +/- SF Built in 2013 and Includes 2,000 +/- SF of Office Space
- 4,250 +/- SF Warehouse Added in 2015
- Steel Construction
- (3) Drive-in Doors
- 18' Clear Ceiling Height
- Gas Heating
- Zoned C-Commercial
- Parcel ID: 01-02-00900