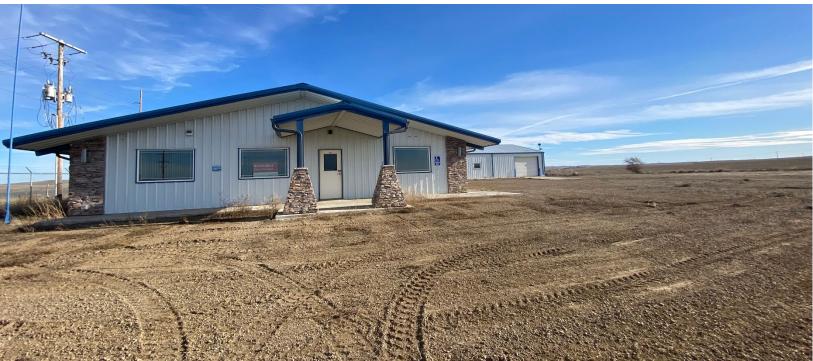

### JUST OFF OF HWY 85

2746 ROUGHNECK ROAD ALEXANDER, ND 58831

FOR SALE

EXTERIOR PHOTOS

#### **PROPERTY HIGHLIGHTS**

- Fully Leased NNN Investment Opportunity
- Initial Lease Term Runs Until May 2027 with 3% Annual Escalations - (1) Option Available to Renew for Three Years Upon Initial Lease Expiration
- 11,250 +/- SF Industrial Flex on 2.49 +/- AC
- Original 7,000 +/- SF Built in 2013 and Includes 2,000 +/- SF of Office Space
- 4,250 +/- SF Warehouse Added in 2015
- Steel Construction
- (3) Drive-in Doors
- 18' Clear Ceiling Height
- Gas Heating
- Zoned C-Commercial
- Parcel ID: 01-02-00900