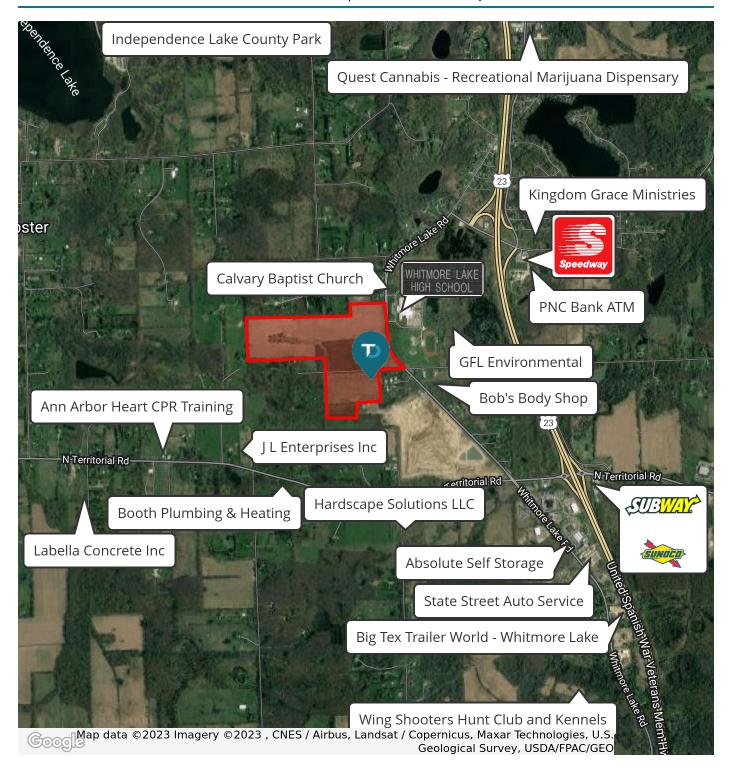

#### RETAILER MAP: Whitmore Lake Rd & 5 Mile Rd | Northfield Township, MI 48189

#### **LOCATION INFORMATION**

Located on the West side of Whitmore Lake Road, adjacent to Whitmore Lake High School.