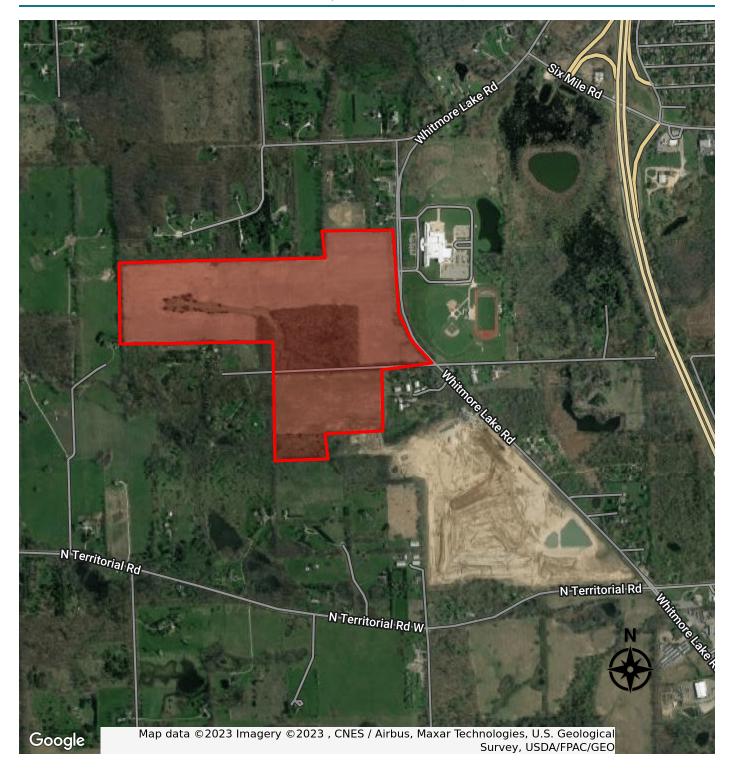

#### AERIAL MAP: Whitmore Lake Rd & 5 Mile Rd | Northfield Township, MI 48189

#### **PROPERTY HIGHLIGHTS**

- 115 +/- Acres zoned Low Density Residential
- Includes (3) adjacent parcels
- Adjacent to Whitmore Lake High School

#### **LOCATION INFORMATION**

Located on the West side of Whitmore Lake Road, adjacent to Whitmore Lake High School.