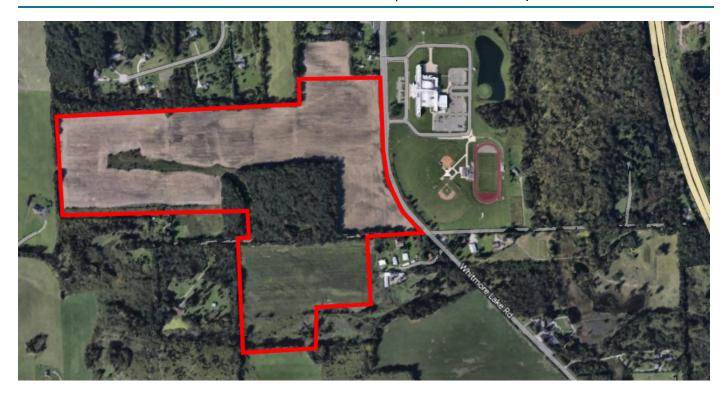

#### AERIAL MAP: Whitmore Lake Rd & 5 Mile Rd | Northfield Township, MI 48189

#### **PROPERTY HIGHLIGHTS**

- 115 +/- Acres zoned Low Density Residential
- Includes (3) adjacent parcels
- Adjacent to Whitmore Lake High School

#### **LOCATION INFORMATION**

Located on the West side of Whitmore Lake Road, adjacent to Whitmore Lake High School.