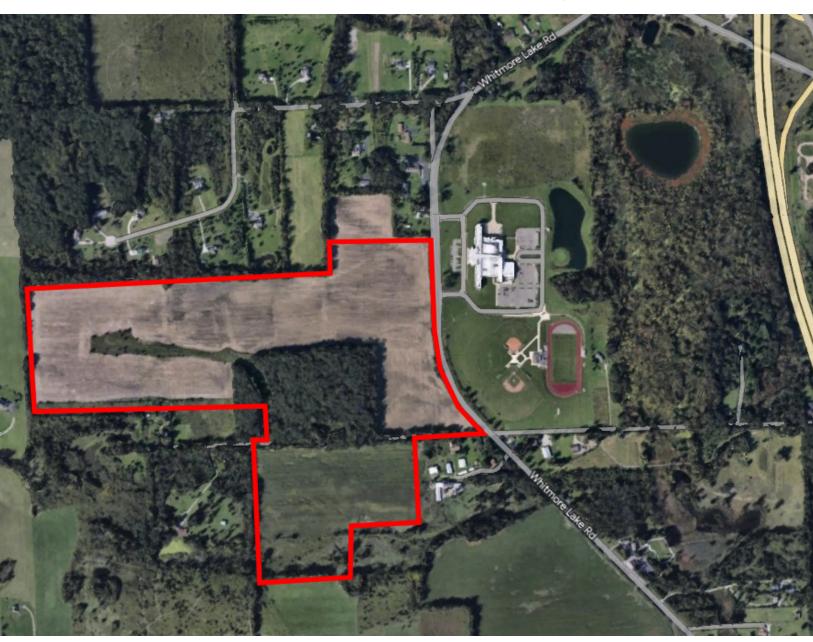

#### AERIAL MAP: Whitmore Lake Rd & 5 Mile Rd | Northfield Township, MI 48189

#### **PROPERTY HIGHLIGHTS**

- 115 +/- Acres zoned Low Density Residential
- Includes (3) adjacent parcels
- Adjacent to Whitmore Lake High School

#### **LOCATION INFORMATION**

Located on the West side of Whitmore Lake Road, adjacent to Whitmore Lake High School.