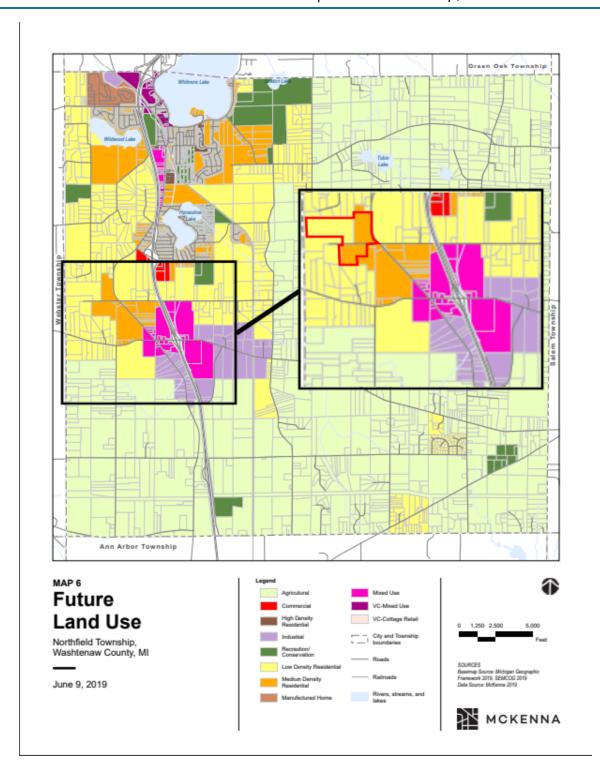

#### FUTURE LAND USE: Whitmore Lake Rd & 5 Mile Rd | Northfield Township, MI 48189