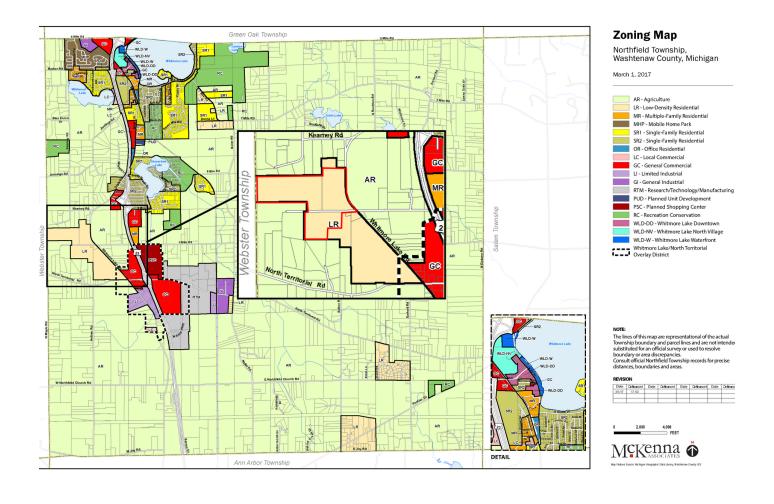

#### ZONING MAP: Whitmore Lake Rd & 5 Mile Rd | Northfield Township, MI 48189

#### **OFFERING SUMMARY**

Sale Price: \$2,300,000

Lot Size: 115 Acres

Price / Acre: \$20,000

Zoning: LR - Low Density Residential

#### **PROPERTY HIGHLIGHTS**

- 115 +/- Acres zoned Low Density Residential
- Includes (3) adjacent parcels
- Adjacent to Whitmore Lake High School

#### PROPERTY INFORMATION

Sale Price: \$2,300,000.00

Price/AC: \$20,000

Whitmore Lake Public School District:

School District

Zoning: LR - Low Density Residential

Utilities: Private Well & Septic