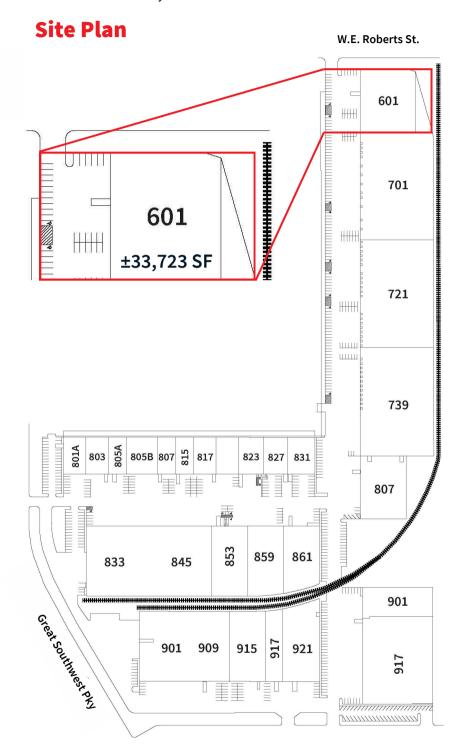

## For Sublease

Parkway Distribution Center - Suite 601 833-861 S Great Southwest Pky Grand Prairie, TX 75051

| Available SF         | ±33,723 SF                                                                                                                                                                                                                                   |
|----------------------|----------------------------------------------------------------------------------------------------------------------------------------------------------------------------------------------------------------------------------------------|
| Office SF            | ±1,740 SF                                                                                                                                                                                                                                    |
| Sublease<br>Features | <ul> <li>6/30/2027 Lease Expiration</li> <li>24' Clear Height</li> <li>8 Dock Doors</li> <li>2 Mechanical Dock Levelers</li> <li>1 Ramp Door</li> <li>End Cap Space</li> <li>100% Sprinklered</li> <li>LED Lights - motion sensor</li> </ul> |