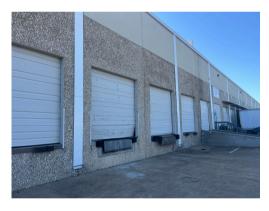

## For Sublease

Parkway Distribution Center - Suite 601 833-861 S Great Southwest Pky Grand Prairie, TX 75051

| Available SF         | ±33,723 SF                                                                                                                                                                                                                                   |
|----------------------|----------------------------------------------------------------------------------------------------------------------------------------------------------------------------------------------------------------------------------------------|
| Office SF            | ±1,740 SF                                                                                                                                                                                                                                    |
| Sublease<br>Features | <ul> <li>6/30/2027 Lease Expiration</li> <li>24' Clear Height</li> <li>8 Dock Doors</li> <li>2 Mechanical Dock Levelers</li> <li>1 Ramp Door</li> <li>End Cap Space</li> <li>100% Sprinklered</li> <li>LED Lights - motion sensor</li> </ul> |