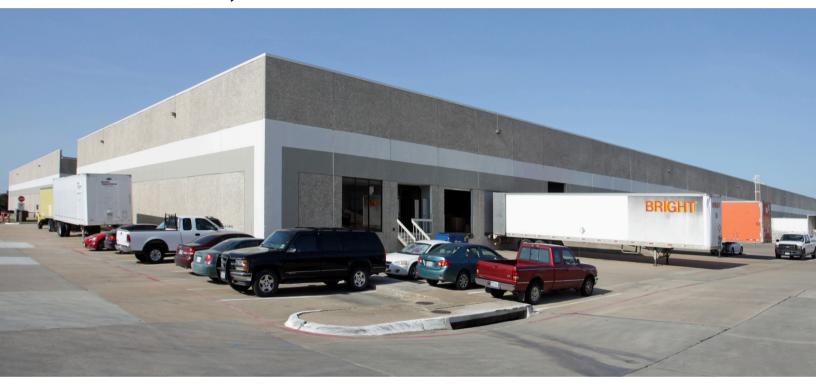

## For Sublease

Parkway Distribution Center - Suite 601 833-861 S Great Southwest Pky Grand Prairie, TX 75051

| Available SF         | ±33,723 SF                                                                                                                                                                                                                                   |
|----------------------|----------------------------------------------------------------------------------------------------------------------------------------------------------------------------------------------------------------------------------------------|
| Office SF            | ±1,740 SF                                                                                                                                                                                                                                    |
| Sublease<br>Features | <ul> <li>6/30/2027 Lease Expiration</li> <li>24' Clear Height</li> <li>8 Dock Doors</li> <li>2 Mechanical Dock Levelers</li> <li>1 Ramp Door</li> <li>End Cap Space</li> <li>100% Sprinklered</li> <li>LED Lights - motion sensor</li> </ul> |