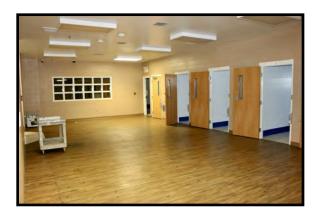

# **Key Attributes**

- Constructed as a "lock down" facility for Juvenile Delinquents for Wolverine Human Services which had
  a contract with the State of Michigan to provide a Secure Treatment Center housing Juveniles, at-risk
  youth Boys and Girls 12-19 years old , 24/7, referred by the Child Welfare System and MDHHS.
- Wolverine's License was revoked in 2021. The premises have been vacant and closed since then.
- 100 beds (80 Beds in first phase and Addition has 20 Beds)
- The INDOOR Gym/Multipurpose Room is located in the middle of the 80 bed portion is approximately 30,000 SF. We are told this area included 2 basketball courts, boxing ring, volleyball court.
- Fully Fenced in. Approx 16' fencing- Plenty of EXTERIOR grass fenced area for outside activities.
- Audio and Video Surveillance , secure doors, controlled on site in Master Control Office
- Apple trees were planted on property by Wolverine for the benefit of the juveniles to care for them in the fenced area.
- This property fronts I-75 and is immediately accessible to I-75 for access going North and South

Images as presented are for illustrative purposes only and may not represent current building and room layout configurations. Renovations and modifications made over time may not be reflected in the drawings and plans presented here.