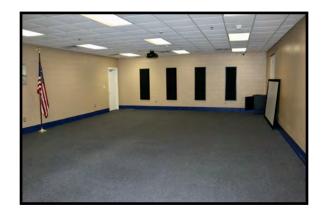

# **Key Attributes**

- Constructed as a "lock down" facility for Juvenile Delinquents for Wolverine Human Services which had
  a contract with the State of Michigan to provide a Secure Treatment Center housing Juveniles, at-risk
  youth Boys and Girls 12-19 years old , 24/7, referred by the Child Welfare System and MDHHS.
- Wolverine's License was revoked in 2021. The premises have been vacant and closed since then.
- 100 beds (80 Beds in first phase and Addition has 20 Beds)
- The INDOOR Gym/Multipurpose Room is located in the middle of the 80 bed portion is approximately 30,000 SF. We are told this area included 2 basketball courts, boxing ring, volleyball court.
- Fully Fenced in. Approx 16' fencing- Plenty of EXTERIOR grass fenced area for outside activities.
- Audio and Video Surveillance , secure doors, controlled on site in Master Control Office
- Apple trees were planted on property by Wolverine for the benefit of the juveniles to care for them in the fenced area.
- This property fronts I-75 and is immediately accessible to I-75 for access going North and South

Images as presented are for illustrative purposes only and may not represent current building and room layout configurations. Renovations and modifications made over time may not be reflected in the drawings and plans presented here.