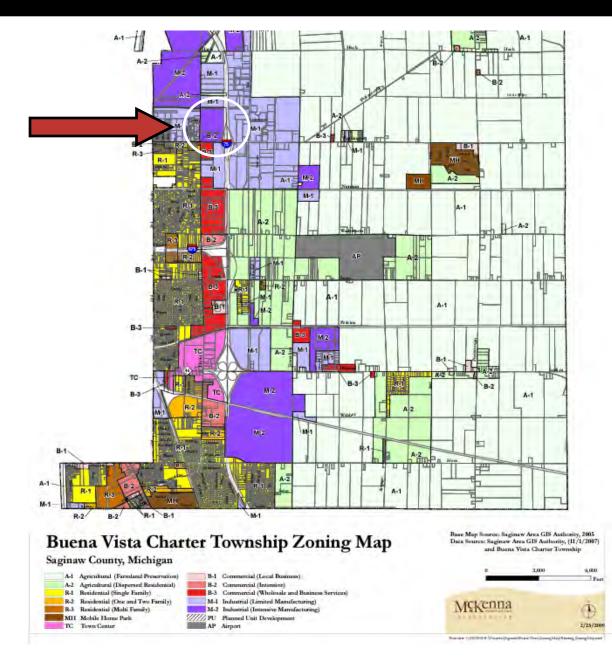

# **Key Facts**

- Tax ID: 10-12-5-09-3004-001
- Building Size: 80,525 +/- SF
- Year Built: 1998, 2008
- Land Size: 20.29 acres
- Municipality: Buena Vista Township
- Zoning: M-2 is shown Buena Vista /GIS shows Ag A-2
- Taxes: Exempt
- Former Wolverine Human Services Secure Facility for Juvenile Lockdown.

#### 2424 N. Outer Drive, Saginaw, MI 48601

- ⇒ Buena Vista Charter Township shows the property is M-2 (Industrial) Zoned.
- $\Rightarrow$  Note the County GIS shows it as AgA2. Final Verification will be needed by Buyer.