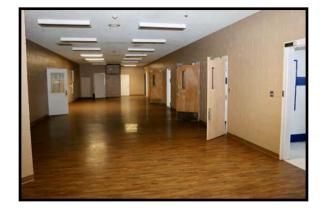

# **Key Attributes**

- Constructed as a "lock down" facility for Juvenile Delinquents for Wolverine Human Services which had
  a contract with the State of Michigan to provide a Secure Treatment Center housing Juveniles, at-risk
  youth Boys and Girls 12-19 years old , 24/7, referred by the Child Welfare System and MDHHS.
- Wolverine's License was revoked in 2021. The premises have been vacant and closed since then.
- 100 beds (80 Beds in first phase and Addition has 20 Beds)
- The INDOOR Gym/Multipurpose Room is located in the middle of the 80 bed portion is approximately 30,000 SF. We are told this area included 2 basketball courts, boxing ring, volleyball court.
- Fully Fenced in. Approx 16' fencing- Plenty of EXTERIOR grass fenced area for outside activities.
- Audio and Video Surveillance , secure doors, controlled on site in Master Control Office
- Apple trees were planted on property by Wolverine for the benefit of the juveniles to care for them in the fenced area.
- This property fronts I-75 and is immediately accessible to I-75 for access going North and South

Images as presented are for illustrative purposes only and may not represent current building and room layout configurations. Renovations and modifications made over time may not be reflected in the drawings and plans presented here.