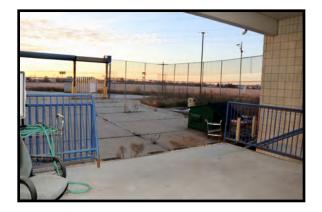

# **Key Attributes**

- Constructed as a "lock down" facility for Juvenile Delinquents for Wolverine Human Services which had
  a contract with the State of Michigan to provide a Secure Treatment Center housing Juveniles, at-risk
  youth Boys and Girls 12-19 years old , 24/7, referred by the Child Welfare System and MDHHS.
- Wolverine's License was revoked in 2021. The premises have been vacant and closed since then.
- 100 beds (80 Beds in first phase and Addition has 20 Beds)
- The INDOOR Gym/Multipurpose Room is located in the middle of the 80 bed portion is approximately 30,000 SF. We are told this area included 2 basketball courts, boxing ring, volleyball court.
- Fully Fenced in. Approx 16' fencing- Plenty of EXTERIOR grass fenced area for outside activities.
- Audio and Video Surveillance , secure doors, controlled on site in Master Control Office
- Apple trees were planted on property by Wolverine for the benefit of the juveniles to care for them in the fenced area.
- This property fronts I-75 and is immediately accessible to I-75 for access going North and South

Images as presented are for illustrative purposes only and may not represent current building and room layout configurations. Renovations and modifications made over time may not be reflected in the drawings and plans presented here.