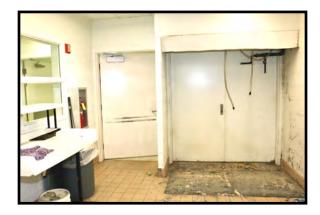

# **Key Attributes**

- Constructed as a "lock down" facility for Juvenile Delinquents for Wolverine Human Services which had
  a contract with the State of Michigan to provide a Secure Treatment Center housing Juveniles, at-risk
  youth Boys and Girls 12-19 years old , 24/7, referred by the Child Welfare System and MDHHS.
- Wolverine's License was revoked in 2021. The premises have been vacant and closed since then.
- 100 beds (80 Beds in first phase and Addition has 20 Beds)
- The INDOOR Gym/Multipurpose Room is located in the middle of the 80 bed portion is approximately 30,000 SF. We are told this area included 2 basketball courts, boxing ring, volleyball court.
- Fully Fenced in. Approx 16' fencing- Plenty of EXTERIOR grass fenced area for outside activities.
- Audio and Video Surveillance , secure doors, controlled on site in Master Control Office
- Apple trees were planted on property by Wolverine for the benefit of the juveniles to care for them in the fenced area.
- This property fronts I-75 and is immediately accessible to I-75 for access going North and South

Images as presented are for illustrative purposes only and may not represent current building and room layout configurations. Renovations and modifications made over time may not be reflected in the drawings and plans presented here.