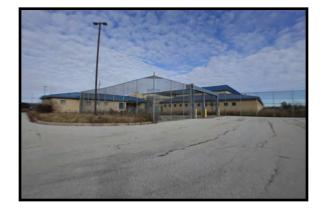

#### 2424 N. Outer Drive, Saginaw, MI 48601

# **Key Facts**

- Tax ID: 10-12-5-09-3004-001
- Building Size: 80,525 +/- SF
- Year Built: 1998, 2008
- Land Size: 20.29 acres
- Municipality: Buena Vista Township
- Zoning: M-2 is shown Buena Vista /GIS shows Ag A-2
- Taxes: Exempt
- Former Wolverine Human Services Secure Facility for Juvenile Lockdown.

# **Key Attributes**

- Constructed as a "lock down" facility for Juvenile Delinquents for Wolverine Human Services which had
  a contract with the State of Michigan to provide a Secure Treatment Center housing Juveniles, at-risk
  youth Boys and Girls 12-19 years old , 24/7, referred by the Child Welfare System and MDHHS.
- Wolverine's License was revoked in 2021. The premises have been vacant and closed since then.
- 100 beds (80 Beds in first phase and Addition has 20 Beds)
- The INDOOR Gym/Multipurpose Room is located in the middle of the 80 bed portion is approximately 30,000 SF. We are told this area included 2 basketball courts, boxing ring, volleyball court.
- Fully Fenced in. Approx 16' fencing- Plenty of EXTERIOR grass fenced area for outside activities.
- Audio and Video Surveillance , secure doors, controlled on site in Master Control Office
- Apple trees were planted on property by Wolverine for the benefit of the juveniles to care for them in the fenced area.
- This property fronts I-75 and is immediately accessible to I-75 for access going North and South