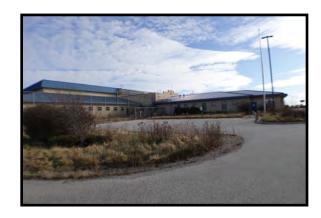

#### 2424 N. Outer Drive, Saginaw, MI 48601

2424 N. Outer Drive, Saginaw, MI 48601

# **Key Facts**

- Tax ID: 10-12-5-09-3004-001
- Building Size: 80,525 +/- SF
- Year Built: 1998, 2008
- Land Size: 20.29 acres
- Municipality: Buena Vista Township
- Zoning: M-2 is shown Buena Vista /GIS shows Ag A-2
- Taxes: Exempt
- Former Wolverine Human Services Secure Facility for Juvenile Lockdown.

# **Key Attributes**

- Constructed as a "lock down" facility for Juvenile Delinquents for Wolverine Human Services which had
  a contract with the State of Michigan to provide a Secure Treatment Center housing Juveniles, at-risk
  youth Boys and Girls 12-19 years old , 24/7, referred by the Child Welfare System and MDHHS.
- Wolverine's License was revoked in 2021. The premises have been vacant and closed since then.
- 100 beds (80 Beds in first phase and Addition has 20 Beds)
- The INDOOR Gym/Multipurpose Room is located in the middle of the 80 bed portion is approximately 30,000 SF. We are told this area included 2 basketball courts, boxing ring, volleyball court.
- Fully Fenced in. Approx 16' fencing- Plenty of EXTERIOR grass fenced area for outside activities.
- Audio and Video Surveillance , secure doors, controlled on site in Master Control Office
- Apple trees were planted on property by Wolverine for the benefit of the juveniles to care for them in the fenced area.
- This property fronts I-75 and is immediately accessible to I-75 for access going North and South