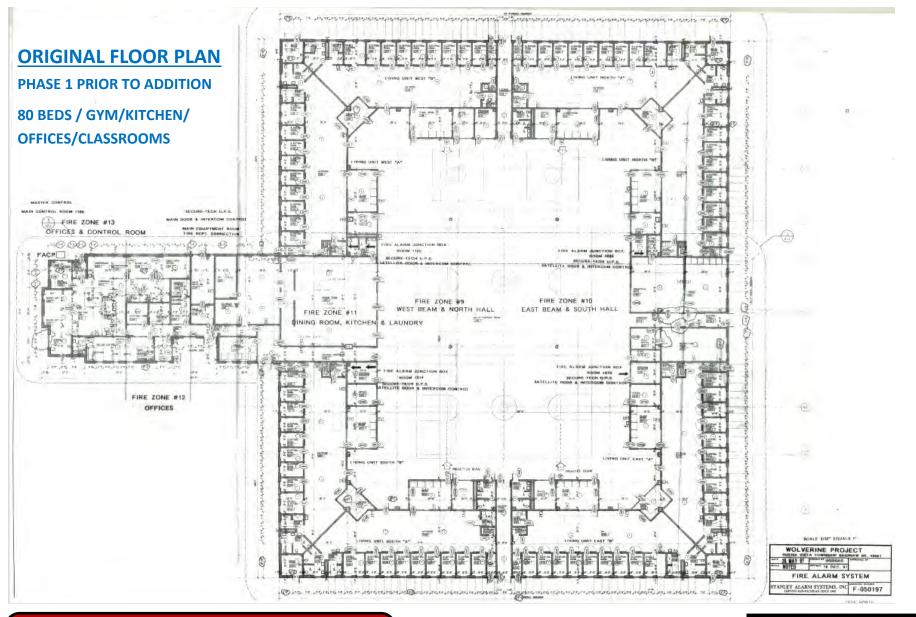

# **Key Attributes**

- Constructed as a "lock down" facility for Juvenile Delinquents for Wolverine Human Services which had
  a contract with the State of Michigan to provide a Secure Treatment Center housing Juveniles, at-risk
  youth Boys and Girls 12-19 years old , 24/7, referred by the Child Welfare System and MDHHS.
- Wolverine's License was revoked in 2021. The premises have been vacant and closed since then.
- 100 beds (80 Beds in first phase and Addition has 20 Beds)
- The INDOOR Gym/Multipurpose Room is located in the middle of the 80 bed portion is approximately 30,000 SF. We are told this area included 2 basketball courts, boxing ring, volleyball court.
- Fully Fenced in. Approx 16' fencing- Plenty of EXTERIOR grass fenced area for outside activities.
- Audio and Video Surveillance , secure doors, controlled on site in Master Control Office
- Apple trees were planted on property by Wolverine for the benefit of the juveniles to care for them in the fenced area.
- This property fronts I-75 and is immediately accessible to I-75 for access going North and South

Images as presented are for illustrative purposes only and may not represent current building and room layout configurations. Renovations and modifications made over time may not be reflected in the drawings and plans presented here.