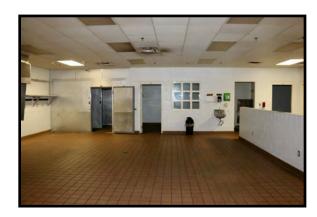

# **Key Attributes**

- Constructed as a "lock down" facility for Juvenile Delinquents for Wolverine Human Services which had
  a contract with the State of Michigan to provide a Secure Treatment Center housing Juveniles, at-risk
  youth Boys and Girls 12-19 years old , 24/7, referred by the Child Welfare System and MDHHS.
- Wolverine's License was revoked in 2021. The premises have been vacant and closed since then.
- 100 beds (80 Beds in first phase and Addition has 20 Beds)
- The INDOOR Gym/Multipurpose Room is located in the middle of the 80 bed portion is approximately 30,000 SF. We are told this area included 2 basketball courts, boxing ring, volleyball court.
- Fully Fenced in. Approx 16' fencing- Plenty of EXTERIOR grass fenced area for outside activities.
- Audio and Video Surveillance , secure doors, controlled on site in Master Control Office
- Apple trees were planted on property by Wolverine for the benefit of the juveniles to care for them in the fenced area.
- This property fronts I-75 and is immediately accessible to I-75 for access going North and South

Images as presented are for illustrative purposes only and may not represent current building and room layout configurations. Renovations and modifications made over time may not be reflected in the drawings and plans presented here.