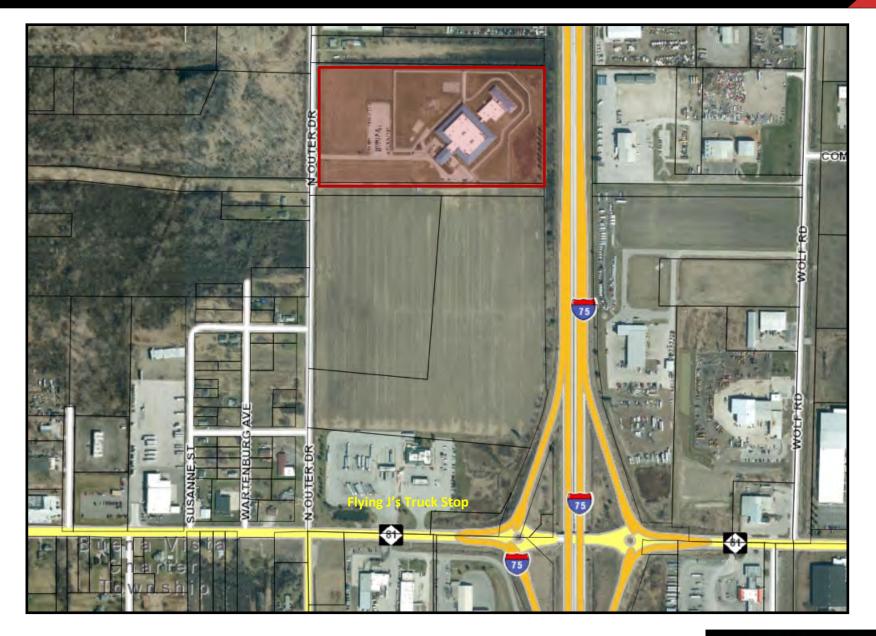

#### 2424 N. Outer Drive, Saginaw, MI 48601

#### 2424 N. Outer Drive, Saginaw, MI 48601

- ⇒ Buena Vista Charter Township shows the property is M-2 (Industrial) Zoned.
- $\Rightarrow$  Note the County GIS shows it as AgA2. Final Verification will be needed by Buyer.