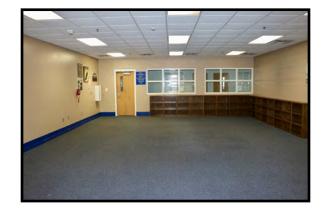

# **Key Attributes**

- Constructed as a "lock down" facility for Juvenile Delinquents for Wolverine Human Services which had
  a contract with the State of Michigan to provide a Secure Treatment Center housing Juveniles, at-risk
  youth Boys and Girls 12-19 years old , 24/7, referred by the Child Welfare System and MDHHS.
- Wolverine's License was revoked in 2021. The premises have been vacant and closed since then.
- 100 beds (80 Beds in first phase and Addition has 20 Beds)
- The INDOOR Gym/Multipurpose Room is located in the middle of the 80 bed portion is approximately 30,000 SF. We are told this area included 2 basketball courts, boxing ring, volleyball court.
- Fully Fenced in. Approx 16' fencing- Plenty of EXTERIOR grass fenced area for outside activities.
- Audio and Video Surveillance , secure doors, controlled on site in Master Control Office
- Apple trees were planted on property by Wolverine for the benefit of the juveniles to care for them in the fenced area.
- This property fronts I-75 and is immediately accessible to I-75 for access going North and South

Images as presented are for illustrative purposes only and may not represent current building and room layout configurations. Renovations and modifications made over time may not be reflected in the drawings and plans presented here.