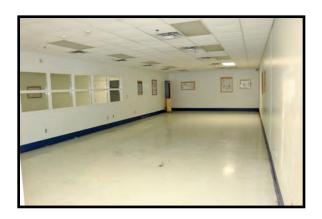

# **Key Attributes**

- Constructed as a "lock down" facility for Juvenile Delinquents for Wolverine Human Services which had
  a contract with the State of Michigan to provide a Secure Treatment Center housing Juveniles, at-risk
  youth Boys and Girls 12-19 years old , 24/7, referred by the Child Welfare System and MDHHS.
- Wolverine's License was revoked in 2021. The premises have been vacant and closed since then.
- 100 beds (80 Beds in first phase and Addition has 20 Beds)
- The INDOOR Gym/Multipurpose Room is located in the middle of the 80 bed portion is approximately 30,000 SF. We are told this area included 2 basketball courts, boxing ring, volleyball court.
- Fully Fenced in. Approx 16' fencing- Plenty of EXTERIOR grass fenced area for outside activities.
- Audio and Video Surveillance , secure doors, controlled on site in Master Control Office
- Apple trees were planted on property by Wolverine for the benefit of the juveniles to care for them in the fenced area.
- This property fronts I-75 and is immediately accessible to I-75 for access going North and South

Images as presented are for illustrative purposes only and may not represent current building and room layout configurations. Renovations and modifications made over time may not be reflected in the drawings and plans presented here.