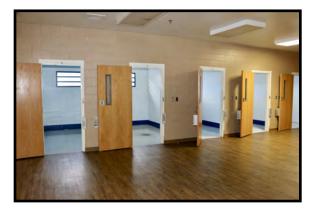

# **Key Attributes**

- Constructed as a "lock down" facility for Juvenile Delinquents for Wolverine Human Services which had
  a contract with the State of Michigan to provide a Secure Treatment Center housing Juveniles, at-risk
  youth Boys and Girls 12-19 years old , 24/7, referred by the Child Welfare System and MDHHS.
- Wolverine's License was revoked in 2021. The premises have been vacant and closed since then.
- 100 beds (80 Beds in first phase and Addition has 20 Beds)
- The INDOOR Gym/Multipurpose Room is located in the middle of the 80 bed portion is approximately 30,000 SF. We are told this area included 2 basketball courts, boxing ring, volleyball court.
- Fully Fenced in. Approx 16' fencing- Plenty of EXTERIOR grass fenced area for outside activities.
- Audio and Video Surveillance , secure doors, controlled on site in Master Control Office
- Apple trees were planted on property by Wolverine for the benefit of the juveniles to care for them in the fenced area.
- This property fronts I-75 and is immediately accessible to I-75 for access going North and South

Images as presented are for illustrative purposes only and may not represent current building and room layout configurations. Renovations and modifications made over time may not be reflected in the drawings and plans presented here.