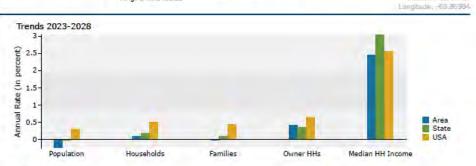

#### 2424 N. Outer Drive, Saginaw, MI 48601

|                                                                                                                                                                                                                                                                                                                                                                                                                                                                                                                                                                                                                                                                                                     | 24 N Outer D<br>ng: 5 mile rad |                   | lichigan, 4860   | 1                  |               |          | Latitu<br>Longitud | de: 43.45<br>e: -83.85 |
|-----------------------------------------------------------------------------------------------------------------------------------------------------------------------------------------------------------------------------------------------------------------------------------------------------------------------------------------------------------------------------------------------------------------------------------------------------------------------------------------------------------------------------------------------------------------------------------------------------------------------------------------------------------------------------------------------------|--------------------------------|-------------------|------------------|--------------------|---------------|----------|--------------------|------------------------|
| Summary                                                                                                                                                                                                                                                                                                                                                                                                                                                                                                                                                                                                                                                                                             |                                | Census 2          | 2010             | Census 20          | 20            | 2023     |                    | 20                     |
| Population                                                                                                                                                                                                                                                                                                                                                                                                                                                                                                                                                                                                                                                                                          |                                | 64                | ,981             | 56,6               | 42            | 55,547   |                    | 54,8                   |
| Households                                                                                                                                                                                                                                                                                                                                                                                                                                                                                                                                                                                                                                                                                          |                                | - 25              | 5,739            | 24,2               | 81            | 24,310   | 1-                 | 24,4                   |
| Families                                                                                                                                                                                                                                                                                                                                                                                                                                                                                                                                                                                                                                                                                            |                                | 15                | 5,768            | 13,3               | 85            | 14,119   | P                  | 14,0                   |
| Average Household Size                                                                                                                                                                                                                                                                                                                                                                                                                                                                                                                                                                                                                                                                              |                                |                   | 2.45             | 2.                 | 30            | 2.25     |                    | 2.                     |
| Owner Occupied Housing Units                                                                                                                                                                                                                                                                                                                                                                                                                                                                                                                                                                                                                                                                        |                                | 15                | 5,556            | 13,6               | 45            | 14,221   |                    | 14,5                   |
| Renter Occupied Housing Units                                                                                                                                                                                                                                                                                                                                                                                                                                                                                                                                                                                                                                                                       |                                | 10                | 0,183            | 10,6               | 36            | 10,089   | ÷                  | 9,8                    |
| Median Age                                                                                                                                                                                                                                                                                                                                                                                                                                                                                                                                                                                                                                                                                          |                                |                   | 35.0             | 37                 | 7.3           | 37.6     | i                  | 3                      |
| Trends: 2023-2028 Annual Ra                                                                                                                                                                                                                                                                                                                                                                                                                                                                                                                                                                                                                                                                         | te                             |                   | Area             |                    |               | State    |                    | Natio                  |
| Population                                                                                                                                                                                                                                                                                                                                                                                                                                                                                                                                                                                                                                                                                          |                                |                   | -0.26%           |                    |               | -0.04%   |                    | 0.3                    |
| Households                                                                                                                                                                                                                                                                                                                                                                                                                                                                                                                                                                                                                                                                                          |                                |                   | 0.09%            |                    |               | 0.18%    |                    | 0.4                    |
| Families                                                                                                                                                                                                                                                                                                                                                                                                                                                                                                                                                                                                                                                                                            |                                |                   | -0.04%           |                    |               | 0.08%    |                    | 0.4                    |
| Owner HHs                                                                                                                                                                                                                                                                                                                                                                                                                                                                                                                                                                                                                                                                                           |                                |                   | 0.42%            |                    |               | 0.35%    |                    | 0.6                    |
| Median Household Income                                                                                                                                                                                                                                                                                                                                                                                                                                                                                                                                                                                                                                                                             |                                |                   | 2.44%            |                    |               | 3.03%    |                    | 2.5                    |
|                                                                                                                                                                                                                                                                                                                                                                                                                                                                                                                                                                                                                                                                                                     |                                |                   |                  |                    |               | 2023     |                    | 20                     |
| Households by Income                                                                                                                                                                                                                                                                                                                                                                                                                                                                                                                                                                                                                                                                                |                                |                   |                  |                    | mber          | Percent  | Number             | Perc                   |
| <\$15,000                                                                                                                                                                                                                                                                                                                                                                                                                                                                                                                                                                                                                                                                                           |                                |                   |                  |                    | 5,202         | 25.5%    | 5,740              | 23.                    |
| \$15,000 - \$24,999                                                                                                                                                                                                                                                                                                                                                                                                                                                                                                                                                                                                                                                                                 |                                |                   |                  |                    | 3,358         | 13.8%    | 2,944              | 12.                    |
| \$25,000 - \$34,999                                                                                                                                                                                                                                                                                                                                                                                                                                                                                                                                                                                                                                                                                 |                                |                   |                  |                    | 2,723         | 11.2%    | 2,467              | 10.                    |
| \$35,000 - \$49,999                                                                                                                                                                                                                                                                                                                                                                                                                                                                                                                                                                                                                                                                                 |                                |                   |                  |                    | 3,403         | 14.0%    | 3,322              | 13.                    |
| \$50,000 - \$74,999                                                                                                                                                                                                                                                                                                                                                                                                                                                                                                                                                                                                                                                                                 |                                |                   |                  |                    | 4,049         | 16.7%    | 4,367              | 17.9                   |
| \$75,000 - \$99,999                                                                                                                                                                                                                                                                                                                                                                                                                                                                                                                                                                                                                                                                                 |                                |                   |                  |                    | 2,382         | 9.8%     | 2,785              | 11.                    |
| \$100,000 - \$149,999                                                                                                                                                                                                                                                                                                                                                                                                                                                                                                                                                                                                                                                                               |                                |                   |                  |                    | 1,528         | 6.3%     | 1,881              | 7.                     |
| \$150,000 - \$199,999                                                                                                                                                                                                                                                                                                                                                                                                                                                                                                                                                                                                                                                                               |                                |                   |                  |                    | 425           | 1.7%     | 606                | 2.                     |
| \$200,000+                                                                                                                                                                                                                                                                                                                                                                                                                                                                                                                                                                                                                                                                                          |                                |                   |                  |                    | 240           | 1.0%     | 308                | 1.                     |
| Median Household Income                                                                                                                                                                                                                                                                                                                                                                                                                                                                                                                                                                                                                                                                             |                                |                   |                  | \$3-               | 4,394         |          | \$38,795           |                        |
| Average Household Income                                                                                                                                                                                                                                                                                                                                                                                                                                                                                                                                                                                                                                                                            |                                |                   |                  | \$4                | 9,165         |          | \$56,461           |                        |
| Per Capita Income                                                                                                                                                                                                                                                                                                                                                                                                                                                                                                                                                                                                                                                                                   |                                |                   |                  | \$2                | 1,528         |          | \$25,145           |                        |
|                                                                                                                                                                                                                                                                                                                                                                                                                                                                                                                                                                                                                                                                                                     |                                | nsus 2010         |                  | isus 2020          |               | 2023     |                    | 20                     |
| Population by Age                                                                                                                                                                                                                                                                                                                                                                                                                                                                                                                                                                                                                                                                                   | Number                         | Percent           | Number           | Percent            | Numbe         |          | Number             | Perce                  |
| 0-4                                                                                                                                                                                                                                                                                                                                                                                                                                                                                                                                                                                                                                                                                                 | 4,659                          | 7.2%              | 3,850            | 6.8%               | 3,513         |          | 3,483              | 6.4                    |
| 5-9                                                                                                                                                                                                                                                                                                                                                                                                                                                                                                                                                                                                                                                                                                 | 4,580                          | 7.0%              | 3,726            | 6.6%               | 3,613         |          | 3,433              | 6.3                    |
| 10 - 14                                                                                                                                                                                                                                                                                                                                                                                                                                                                                                                                                                                                                                                                                             | 4,447                          | 6.8%              | 3,687            | 6.5%               | 3,551         |          | 3,499              | 6.4                    |
| 15 - 19                                                                                                                                                                                                                                                                                                                                                                                                                                                                                                                                                                                                                                                                                             | 5,523                          | 8.5%              | 3,748            | 6.6%               | 3,578         |          | 3,450              | 6.3                    |
| 20 - 24                                                                                                                                                                                                                                                                                                                                                                                                                                                                                                                                                                                                                                                                                             | 5,242                          | 8.1%              | 4,164            | 7.4%               | 3,659         |          | 3,555              | 6.5                    |
| 25 - 34                                                                                                                                                                                                                                                                                                                                                                                                                                                                                                                                                                                                                                                                                             | 8,002                          | 12.3%             | 7,686            | 13.6%              | 8,120         |          | 7,276              | 13.3                   |
| 35 - 44                                                                                                                                                                                                                                                                                                                                                                                                                                                                                                                                                                                                                                                                                             | 7,585                          | 11.7%             | 6,256            | 11.0%              | 6,525         |          | 6,829              | 12.5                   |
| 45 - 54<br>55 - 64                                                                                                                                                                                                                                                                                                                                                                                                                                                                                                                                                                                                                                                                                  | 8,956                          | 13.8%             | 6,558            | 11.6%              | 6,147         |          | 6,210              | 11.3                   |
|                                                                                                                                                                                                                                                                                                                                                                                                                                                                                                                                                                                                                                                                                                     | 7,630                          | 11.7%             | 7,542            | 13.3%              | 7,047         |          | 6,278              | 11.4                   |
| 65 - 74                                                                                                                                                                                                                                                                                                                                                                                                                                                                                                                                                                                                                                                                                             | 4,252                          | 6.5%              | 5,765            | 10.2%              | 5,834         |          | 6,112              | 11.1                   |
| 75 - 84                                                                                                                                                                                                                                                                                                                                                                                                                                                                                                                                                                                                                                                                                             | 2,919                          | 4.5%              | 2,537            | 4.5%               | 2,898         |          | 3,569              | 6.5                    |
| 85+                                                                                                                                                                                                                                                                                                                                                                                                                                                                                                                                                                                                                                                                                                 | 1,185                          | 1.8%<br>nsus 2010 | 1,123            | 2.0%<br>Isus 2020  | 1,062         | 1.9%     | 1,146              | 2.1                    |
| and the second se |                                | CARLE CALLS       |                  |                    | Annual at     |          |                    |                        |
| Race and Ethnicity                                                                                                                                                                                                                                                                                                                                                                                                                                                                                                                                                                                                                                                                                  | Number                         | Percent<br>49.2%  | Number           | Percent<br>45, 206 | Number        | Percent  | Number             | Pero                   |
| White Alone<br>Black Alone                                                                                                                                                                                                                                                                                                                                                                                                                                                                                                                                                                                                                                                                          | 31,968 26,998                  | 49.2%             | 25,677<br>22,737 | 45.3%              | 24,774 22,378 | 44.6%    | 23,788             | 43.4                   |
| American Indian Alone                                                                                                                                                                                                                                                                                                                                                                                                                                                                                                                                                                                                                                                                               | 26,998                         | 0.5%              | 337              | 40.1%              | 336           |          | 22,040             | 40.4                   |
| Asian Alone                                                                                                                                                                                                                                                                                                                                                                                                                                                                                                                                                                                                                                                                                         | 543                            | 0.5%              | 548              | 1.0%               | 562           |          | 585                | 1.1                    |
| Pacific Islander Alone                                                                                                                                                                                                                                                                                                                                                                                                                                                                                                                                                                                                                                                                              | 543<br>30                      | 0.8%              | 548              | 0.1%               | 552           |          | 565                | 0.1                    |
| Some Other Race Alone                                                                                                                                                                                                                                                                                                                                                                                                                                                                                                                                                                                                                                                                               | 2,672                          | 4.1%              | 2,622            | 4.6%               | 2,696         | 4.9%     | 2,844              | 5.2                    |
| Two or More Races                                                                                                                                                                                                                                                                                                                                                                                                                                                                                                                                                                                                                                                                                   | 2,431                          | 3.7%              | 4,665            | 8.2%               | 4,745         |          | 5,191              | 9.5                    |
|                                                                                                                                                                                                                                                                                                                                                                                                                                                                                                                                                                                                                                                                                                     | -,                             |                   | .,               |                    |               | with the |                    |                        |
| Hispanic Origin (Any Race)                                                                                                                                                                                                                                                                                                                                                                                                                                                                                                                                                                                                                                                                          | 7,714                          | 11.9%             | 7,564            | 13.4%              | 7,787         | 14.0%    | 8,151              | 14.9                   |

Source: Esri forecasts for 2023 and 2028. U.S. Census Bureau 2020 decennial Census in 2020 geographies