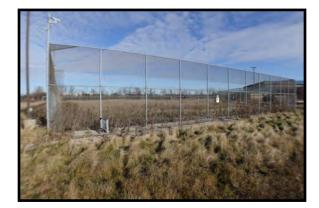

# **Key Attributes**

- Constructed as a "lock down" facility for Juvenile Delinquents for Wolverine Human Services which had
  a contract with the State of Michigan to provide a Secure Treatment Center housing Juveniles, at-risk
  youth Boys and Girls 12-19 years old , 24/7, referred by the Child Welfare System and MDHHS.
- Wolverine's License was revoked in 2021. The premises have been vacant and closed since then.
- 100 beds (80 Beds in first phase and Addition has 20 Beds)
- The INDOOR Gym/Multipurpose Room is located in the middle of the 80 bed portion is approximately 30,000 SF. We are told this area included 2 basketball courts, boxing ring, volleyball court.
- Fully Fenced in. Approx 16' fencing- Plenty of EXTERIOR grass fenced area for outside activities.
- Audio and Video Surveillance , secure doors, controlled on site in Master Control Office
- Apple trees were planted on property by Wolverine for the benefit of the juveniles to care for them in the fenced area.
- This property fronts I-75 and is immediately accessible to I-75 for access going North and South