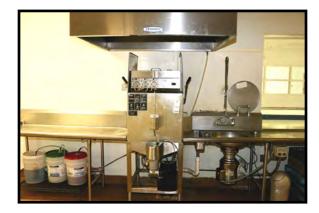

# **Key Attributes**

- Constructed as a "lock down" facility for Juvenile Delinquents for Wolverine Human Services which had
  a contract with the State of Michigan to provide a Secure Treatment Center housing Juveniles, at-risk
  youth Boys and Girls 12-19 years old , 24/7, referred by the Child Welfare System and MDHHS.
- Wolverine's License was revoked in 2021. The premises have been vacant and closed since then.
- 100 beds (80 Beds in first phase and Addition has 20 Beds)
- The INDOOR Gym/Multipurpose Room is located in the middle of the 80 bed portion is approximately 30,000 SF. We are told this area included 2 basketball courts, boxing ring, volleyball court.
- Fully Fenced in. Approx 16' fencing- Plenty of EXTERIOR grass fenced area for outside activities.
- Audio and Video Surveillance , secure doors, controlled on site in Master Control Office
- Apple trees were planted on property by Wolverine for the benefit of the juveniles to care for them in the fenced area.
- This property fronts I-75 and is immediately accessible to I-75 for access going North and South

Images as presented are for illustrative purposes only and may not represent current building and room layout configurations. Renovations and modifications made over time may not be reflected in the drawings and plans presented here.