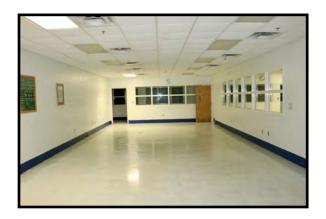

# **Key Attributes**

- Constructed as a "lock down" facility for Juvenile Delinquents for Wolverine Human Services which had
  a contract with the State of Michigan to provide a Secure Treatment Center housing Juveniles, at-risk
  youth Boys and Girls 12-19 years old , 24/7, referred by the Child Welfare System and MDHHS.
- Wolverine's License was revoked in 2021. The premises have been vacant and closed since then.
- 100 beds (80 Beds in first phase and Addition has 20 Beds)
- The INDOOR Gym/Multipurpose Room is located in the middle of the 80 bed portion is approximately 30,000 SF. We are told this area included 2 basketball courts, boxing ring, volleyball court.
- Fully Fenced in. Approx 16' fencing- Plenty of EXTERIOR grass fenced area for outside activities.
- Audio and Video Surveillance , secure doors, controlled on site in Master Control Office
- Apple trees were planted on property by Wolverine for the benefit of the juveniles to care for them in the fenced area.
- This property fronts I-75 and is immediately accessible to I-75 for access going North and South

Images as presented are for illustrative purposes only and may not represent current building and room layout configurations. Renovations and modifications made over time may not be reflected in the drawings and plans presented here.