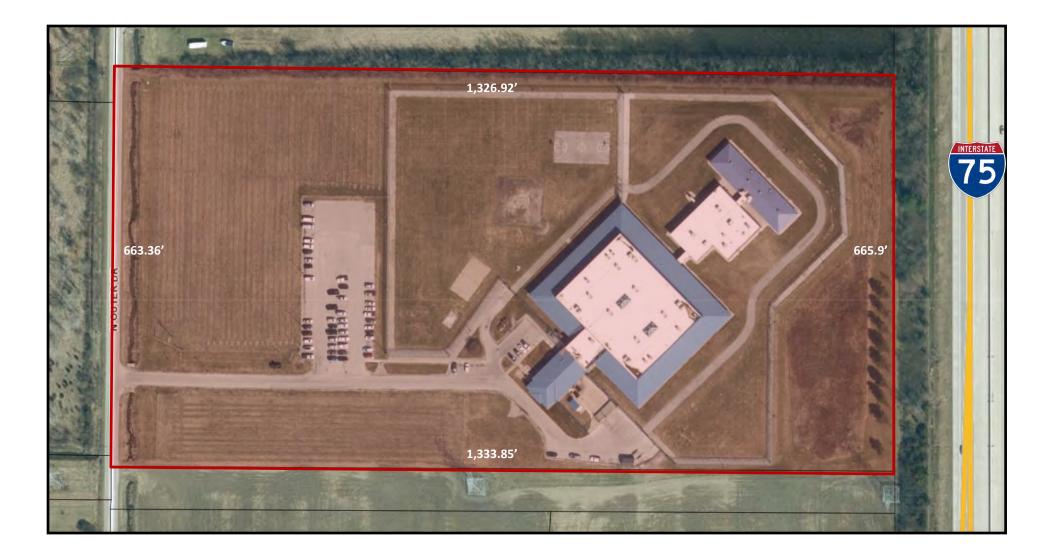

80,525 +/- SF on 20.29+/- Acres

2424 North Outer Drive, Saginaw, MI 48601

# **Key Facts**

- Tax ID: 10-12-5-09-3004-001
- Building Size: 80,525 +/- SF
- Year Built: 1998, 2008
- Land Size: 20.29 acres
- Municipality: Buena Vista Township
- Zoning: M-2 is shown Buena Vista /GIS shows Ag A-2
- Taxes: Exempt
- Former Wolverine Human Services Secure Facility for Juvenile Lockdown.