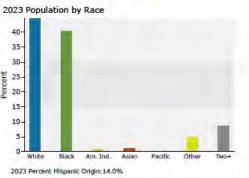

Percent

25-20-

15-

10-

5

0

White

Black

2023 Percent Hispanic Origin:11.0%

Am. Ind.

Source: Esri forecasts for 2023 and 2028. U.S. Census Bureau 2020 decennial Census in 2020 geographies

\$75K \$99K

12.6%

\$200K+ 3.1%

\$100K - \$149K

10.4%