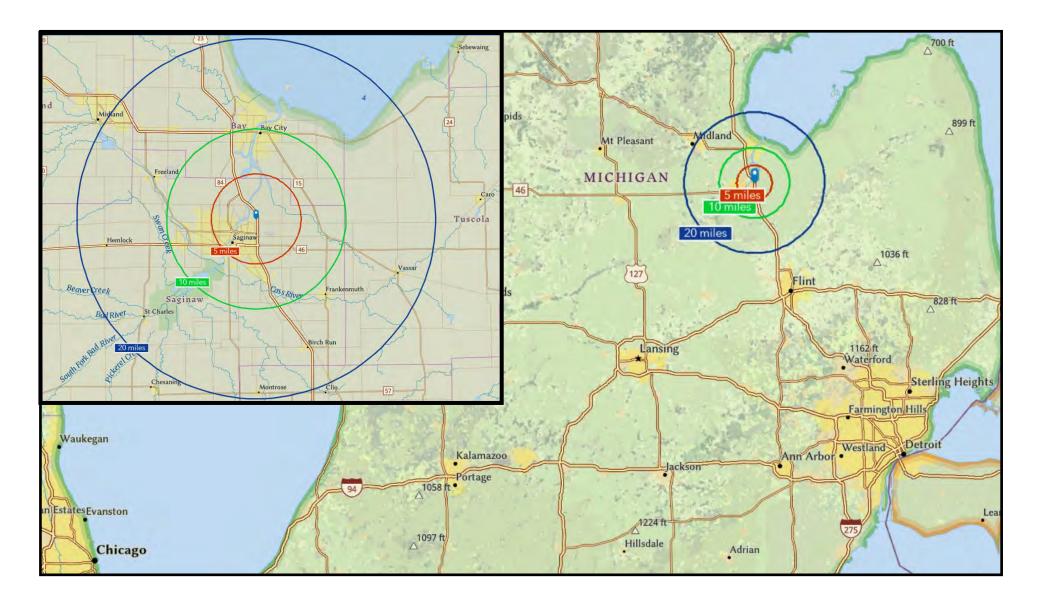

### **Demographics - 5 Mile Radius**

.

1

### Demographics - 10 Mile Radius

### Demographics - 20 Mile Radius