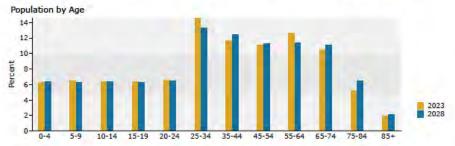

#### 2424 N. Outer Drive, Saginaw, MI 48601

|                                                                                                                                                                                                                                                                                                                                                                                                                                                                                                                                                                                                                                                                                                     | 24 N Outer D<br>ng: 5 mile rad |                   | lichigan, 4860   | 1                  |               |          | Latitu<br>Longitud | de: 43.45<br>e: -83.85 |
|-----------------------------------------------------------------------------------------------------------------------------------------------------------------------------------------------------------------------------------------------------------------------------------------------------------------------------------------------------------------------------------------------------------------------------------------------------------------------------------------------------------------------------------------------------------------------------------------------------------------------------------------------------------------------------------------------------|--------------------------------|-------------------|------------------|--------------------|---------------|----------|--------------------|------------------------|
| Summary                                                                                                                                                                                                                                                                                                                                                                                                                                                                                                                                                                                                                                                                                             |                                | Census 2          | 2010             | Census 20          | 20            | 2023     |                    | 20                     |
| Population                                                                                                                                                                                                                                                                                                                                                                                                                                                                                                                                                                                                                                                                                          |                                | 64                | ,981             | 56,6               | 42            | 55,547   |                    | 54,8                   |
| Households                                                                                                                                                                                                                                                                                                                                                                                                                                                                                                                                                                                                                                                                                          |                                | - 25              | 5,739            | 24,2               | 81            | 24,310   | 1-                 | 24,4                   |
| Families                                                                                                                                                                                                                                                                                                                                                                                                                                                                                                                                                                                                                                                                                            |                                | 15                | 5,768            | 13,3               | 85            | 14,119   | P                  | 14,0                   |
| Average Household Size                                                                                                                                                                                                                                                                                                                                                                                                                                                                                                                                                                                                                                                                              |                                |                   | 2.45             | 2.                 | 30            | 2.25     |                    | 2.                     |
| Owner Occupied Housing Units                                                                                                                                                                                                                                                                                                                                                                                                                                                                                                                                                                                                                                                                        |                                | 15                | 5,556            | 13,6               | 45            | 14,221   |                    | 14,5                   |
| Renter Occupied Housing Units                                                                                                                                                                                                                                                                                                                                                                                                                                                                                                                                                                                                                                                                       |                                | 10                | 0,183            | 10,6               | 36            | 10,089   | ÷                  | 9,8                    |
| Median Age                                                                                                                                                                                                                                                                                                                                                                                                                                                                                                                                                                                                                                                                                          |                                |                   | 35.0             | 37                 | 7.3           | 37.6     | i                  | 3                      |
| Trends: 2023-2028 Annual Ra                                                                                                                                                                                                                                                                                                                                                                                                                                                                                                                                                                                                                                                                         | te                             |                   | Area             |                    |               | State    |                    | Natio                  |
| Population                                                                                                                                                                                                                                                                                                                                                                                                                                                                                                                                                                                                                                                                                          |                                |                   | -0.26%           |                    |               | -0.04%   |                    | 0.3                    |
| Households                                                                                                                                                                                                                                                                                                                                                                                                                                                                                                                                                                                                                                                                                          |                                |                   | 0.09%            |                    |               | 0.18%    |                    | 0.4                    |
| Families                                                                                                                                                                                                                                                                                                                                                                                                                                                                                                                                                                                                                                                                                            |                                |                   | -0.04%           |                    |               | 0.08%    |                    | 0.4                    |
| Owner HHs                                                                                                                                                                                                                                                                                                                                                                                                                                                                                                                                                                                                                                                                                           |                                |                   | 0.42%            |                    |               | 0.35%    |                    | 0.6                    |
| Median Household Income                                                                                                                                                                                                                                                                                                                                                                                                                                                                                                                                                                                                                                                                             |                                |                   | 2.44%            |                    |               | 3.03%    |                    | 2.5                    |
|                                                                                                                                                                                                                                                                                                                                                                                                                                                                                                                                                                                                                                                                                                     |                                |                   |                  |                    |               | 2023     |                    | 20                     |
| Households by Income                                                                                                                                                                                                                                                                                                                                                                                                                                                                                                                                                                                                                                                                                |                                |                   |                  |                    | mber          | Percent  | Number             | Perc                   |
| <\$15,000                                                                                                                                                                                                                                                                                                                                                                                                                                                                                                                                                                                                                                                                                           |                                |                   |                  |                    | 5,202         | 25.5%    | 5,740              | 23.                    |
| \$15,000 - \$24,999                                                                                                                                                                                                                                                                                                                                                                                                                                                                                                                                                                                                                                                                                 |                                |                   |                  |                    | 3,358         | 13.8%    | 2,944              | 12.                    |
| \$25,000 - \$34,999                                                                                                                                                                                                                                                                                                                                                                                                                                                                                                                                                                                                                                                                                 |                                |                   |                  |                    | 2,723         | 11.2%    | 2,467              | 10.                    |
| \$35,000 - \$49,999                                                                                                                                                                                                                                                                                                                                                                                                                                                                                                                                                                                                                                                                                 |                                |                   |                  |                    | 3,403         | 14.0%    | 3,322              | 13.                    |
| \$50,000 - \$74,999                                                                                                                                                                                                                                                                                                                                                                                                                                                                                                                                                                                                                                                                                 |                                |                   |                  |                    | 4,049         | 16.7%    | 4,367              | 17.9                   |
| \$75,000 - \$99,999                                                                                                                                                                                                                                                                                                                                                                                                                                                                                                                                                                                                                                                                                 |                                |                   |                  |                    | 2,382         | 9.8%     | 2,785              | 11.                    |
| \$100,000 - \$149,999                                                                                                                                                                                                                                                                                                                                                                                                                                                                                                                                                                                                                                                                               |                                |                   |                  |                    | 1,528         | 6.3%     | 1,881              | 7.                     |
| \$150,000 - \$199,999                                                                                                                                                                                                                                                                                                                                                                                                                                                                                                                                                                                                                                                                               |                                |                   |                  |                    | 425           | 1.7%     | 606                | 2.                     |
| \$200,000+                                                                                                                                                                                                                                                                                                                                                                                                                                                                                                                                                                                                                                                                                          |                                |                   |                  |                    | 240           | 1.0%     | 308                | 1.                     |
| Median Household Income                                                                                                                                                                                                                                                                                                                                                                                                                                                                                                                                                                                                                                                                             |                                |                   |                  | \$3-               | 4,394         |          | \$38,795           |                        |
| Average Household Income                                                                                                                                                                                                                                                                                                                                                                                                                                                                                                                                                                                                                                                                            |                                |                   |                  | \$4                | 9,165         |          | \$56,461           |                        |
| Per Capita Income                                                                                                                                                                                                                                                                                                                                                                                                                                                                                                                                                                                                                                                                                   |                                |                   |                  | \$2                | 1,528         |          | \$25,145           |                        |
|                                                                                                                                                                                                                                                                                                                                                                                                                                                                                                                                                                                                                                                                                                     |                                | nsus 2010         |                  | isus 2020          |               | 2023     |                    | 20                     |
| Population by Age                                                                                                                                                                                                                                                                                                                                                                                                                                                                                                                                                                                                                                                                                   | Number                         | Percent           | Number           | Percent            | Numbe         |          | Number             | Perce                  |
| 0-4                                                                                                                                                                                                                                                                                                                                                                                                                                                                                                                                                                                                                                                                                                 | 4,659                          | 7.2%              | 3,850            | 6.8%               | 3,513         |          | 3,483              | 6.4                    |
| 5-9                                                                                                                                                                                                                                                                                                                                                                                                                                                                                                                                                                                                                                                                                                 | 4,580                          | 7.0%              | 3,726            | 6.6%               | 3,613         |          | 3,433              | 6.3                    |
| 10 - 14                                                                                                                                                                                                                                                                                                                                                                                                                                                                                                                                                                                                                                                                                             | 4,447                          | 6.8%              | 3,687            | 6.5%               | 3,551         |          | 3,499              | 6.4                    |
| 15 - 19                                                                                                                                                                                                                                                                                                                                                                                                                                                                                                                                                                                                                                                                                             | 5,523                          | 8.5%              | 3,748            | 6.6%               | 3,578         |          | 3,450              | 6.3                    |
| 20 - 24                                                                                                                                                                                                                                                                                                                                                                                                                                                                                                                                                                                                                                                                                             | 5,242                          | 8.1%              | 4,164            | 7.4%               | 3,659         |          | 3,555              | 6.5                    |
| 25 - 34                                                                                                                                                                                                                                                                                                                                                                                                                                                                                                                                                                                                                                                                                             | 8,002                          | 12.3%             | 7,686            | 13.6%              | 8,120         |          | 7,276              | 13.3                   |
| 35 - 44                                                                                                                                                                                                                                                                                                                                                                                                                                                                                                                                                                                                                                                                                             | 7,585                          | 11.7%             | 6,256            | 11.0%              | 6,525         |          | 6,829              | 12.5                   |
| 45 - 54<br>55 - 64                                                                                                                                                                                                                                                                                                                                                                                                                                                                                                                                                                                                                                                                                  | 8,956                          | 13.8%             | 6,558            | 11.6%              | 6,147         |          | 6,210              | 11.3                   |
|                                                                                                                                                                                                                                                                                                                                                                                                                                                                                                                                                                                                                                                                                                     | 7,630                          | 11.7%             | 7,542            | 13.3%              | 7,047         |          | 6,278              | 11.4                   |
| 65 - 74                                                                                                                                                                                                                                                                                                                                                                                                                                                                                                                                                                                                                                                                                             | 4,252                          | 6.5%              | 5,765            | 10.2%              | 5,834         |          | 6,112              | 11.1                   |
| 75 - 84                                                                                                                                                                                                                                                                                                                                                                                                                                                                                                                                                                                                                                                                                             | 2,919                          | 4.5%              | 2,537            | 4.5%               | 2,898         |          | 3,569              | 6.5                    |
| 85+                                                                                                                                                                                                                                                                                                                                                                                                                                                                                                                                                                                                                                                                                                 | 1,185                          | 1.8%<br>nsus 2010 | 1,123            | 2.0%<br>Isus 2020  | 1,062         | 1.9%     | 1,146              | 2.1                    |
| and the second se |                                | CARLE CALLS       |                  |                    | Annual at     |          |                    |                        |
| Race and Ethnicity                                                                                                                                                                                                                                                                                                                                                                                                                                                                                                                                                                                                                                                                                  | Number                         | Percent<br>49.2%  | Number           | Percent<br>45, 206 | Number        | Percent  | Number             | Pero                   |
| White Alone<br>Black Alone                                                                                                                                                                                                                                                                                                                                                                                                                                                                                                                                                                                                                                                                          | 31,968 26,998                  | 49.2%             | 25,677<br>22,737 | 45.3%              | 24,774 22,378 | 44.6%    | 23,788             | 43.4                   |
| American Indian Alone                                                                                                                                                                                                                                                                                                                                                                                                                                                                                                                                                                                                                                                                               | 26,998                         | 0.5%              | 337              | 40.1%              | 336           |          | 22,040             | 40.4                   |
| Asian Alone                                                                                                                                                                                                                                                                                                                                                                                                                                                                                                                                                                                                                                                                                         | 543                            | 0.5%              | 548              | 1.0%               | 562           |          | 585                | 1.1                    |
| Pacific Islander Alone                                                                                                                                                                                                                                                                                                                                                                                                                                                                                                                                                                                                                                                                              | 543<br>30                      | 0.8%              | 548              | 0.1%               | 552           |          | 565                | 0.1                    |
| Some Other Race Alone                                                                                                                                                                                                                                                                                                                                                                                                                                                                                                                                                                                                                                                                               | 2,672                          | 4.1%              | 2,622            | 4.6%               | 2,696         | 4.9%     | 2,844              | 5.2                    |
| Two or More Races                                                                                                                                                                                                                                                                                                                                                                                                                                                                                                                                                                                                                                                                                   | 2,431                          | 3.7%              | 4,665            | 8.2%               | 4,745         |          | 5,191              | 9.5                    |
|                                                                                                                                                                                                                                                                                                                                                                                                                                                                                                                                                                                                                                                                                                     | -,                             |                   | .,               |                    |               | with the |                    |                        |
| Hispanic Origin (Any Race)                                                                                                                                                                                                                                                                                                                                                                                                                                                                                                                                                                                                                                                                          | 7,714                          | 11.9%             | 7,564            | 13.4%              | 7,787         | 14.0%    | 8,151              | 14.9                   |

Source: Esri forecasts for 2023 and 2028. U.S. Census Bureau 2020 decennial Census in 2020 geographies