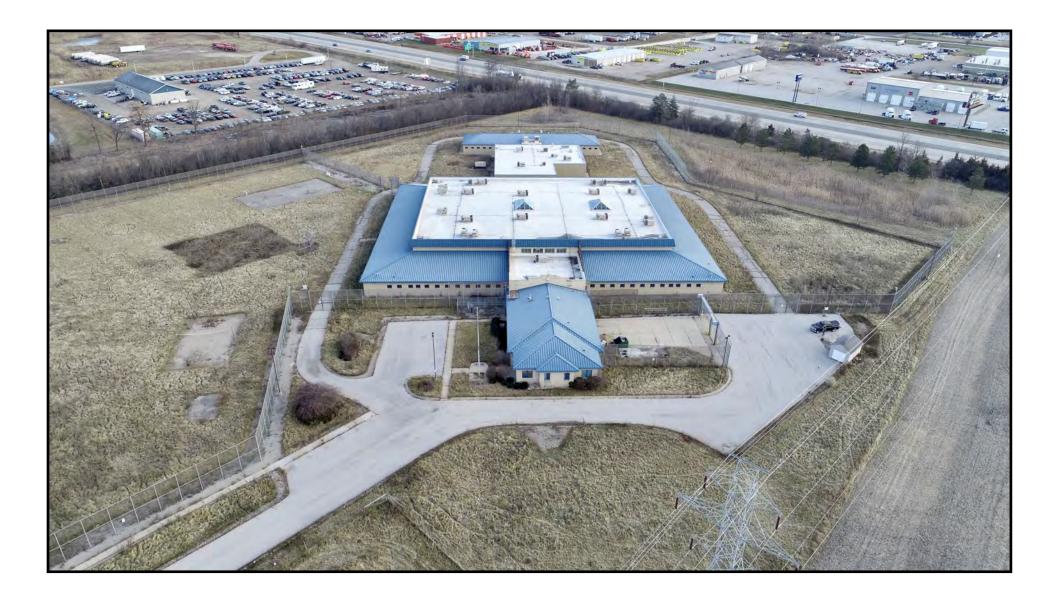

#### 2424 N. Outer Drive, Saginaw, MI 48601

# **Key Facts**

- Tax ID: 10-12-5-09-3004-001
- Building Size: 80,525 +/- SF
- Year Built: 1998, 2008
- Land Size: 20.29 acres
- Municipality: Buena Vista Township
- Zoning: M-2 is shown Buena Vista /GIS shows Ag A-2
- Taxes: Exempt
- Former Wolverine Human Services Secure Facility for Juvenile Lockdown.

# **Key Attributes**

- Constructed as a "lock down" facility for Juvenile Delinquents for Wolverine Human Services which had
  a contract with the State of Michigan to provide a Secure Treatment Center housing Juveniles, at-risk
  youth Boys and Girls 12-19 years old , 24/7, referred by the Child Welfare System and MDHHS.
- Wolverine's License was revoked in 2021. The premises have been vacant and closed since then.
- 100 beds (80 Beds in first phase and Addition has 20 Beds)
- The INDOOR Gym/Multipurpose Room is located in the middle of the 80 bed portion is approximately 30,000 SF. We are told this area included 2 basketball courts, boxing ring, volleyball court.
- Fully Fenced in. Approx 16' fencing- Plenty of EXTERIOR grass fenced area for outside activities.
- Audio and Video Surveillance , secure doors, controlled on site in Master Control Office
- Apple trees were planted on property by Wolverine for the benefit of the juveniles to care for them in the fenced area.
- This property fronts I-75 and is immediately accessible to I-75 for access going North and South