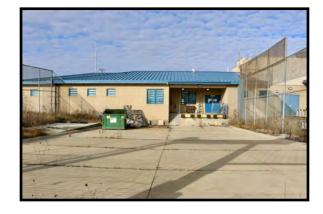

# **Key Facts**

- Tax ID: 10-12-5-09-3004-001
- Building Size: 80,525 +/- SF
- Year Built: 1998, 2008
- Land Size: 20.29 acres
- Municipality: Buena Vista Township
- Zoning: M-2 is shown Buena Vista /GIS shows Ag A-2
- Taxes: Exempt
- Former Wolverine Human Services Secure Facility for Juvenile Lockdown.

# **Key Attributes**

- Constructed as a "lock down" facility for Juvenile Delinquents for Wolverine Human Services which had
  a contract with the State of Michigan to provide a Secure Treatment Center housing Juveniles, at-risk
  youth Boys and Girls 12-19 years old , 24/7, referred by the Child Welfare System and MDHHS.
- Wolverine's License was revoked in 2021. The premises have been vacant and closed since then.
- 100 beds (80 Beds in first phase and Addition has 20 Beds)
- The INDOOR Gym/Multipurpose Room is located in the middle of the 80 bed portion is approximately 30,000 SF. We are told this area included 2 basketball courts, boxing ring, volleyball court.
- Fully Fenced in. Approx 16' fencing- Plenty of EXTERIOR grass fenced area for outside activities.
- Audio and Video Surveillance , secure doors, controlled on site in Master Control Office
- Apple trees were planted on property by Wolverine for the benefit of the juveniles to care for them in the fenced area.
- This property fronts I-75 and is immediately accessible to I-75 for access going North and South