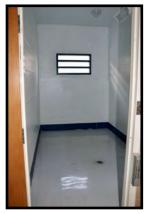

# **Key Attributes**

- Constructed as a "lock down" facility for Juvenile Delinquents for Wolverine Human Services which had
  a contract with the State of Michigan to provide a Secure Treatment Center housing Juveniles, at-risk
  youth Boys and Girls 12-19 years old , 24/7, referred by the Child Welfare System and MDHHS.
- Wolverine's License was revoked in 2021. The premises have been vacant and closed since then.
- 100 beds (80 Beds in first phase and Addition has 20 Beds)
- The INDOOR Gym/Multipurpose Room is located in the middle of the 80 bed portion is approximately 30,000 SF. We are told this area included 2 basketball courts, boxing ring, volleyball court.
- Fully Fenced in. Approx 16' fencing- Plenty of EXTERIOR grass fenced area for outside activities.
- Audio and Video Surveillance , secure doors, controlled on site in Master Control Office
- Apple trees were planted on property by Wolverine for the benefit of the juveniles to care for them in the fenced area.
- This property fronts I-75 and is immediately accessible to I-75 for access going North and South

Images as presented are for illustrative purposes only and may not represent current building and room layout configurations. Renovations and modifications made over time may not be reflected in the drawings and plans presented here.