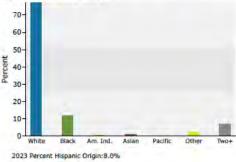

#### 2424 N. Outer Drive, Saginaw, MI 48601

**esri** Demographic and Income Profile

| Ring                          | : 20 mile ra | dius      |         |           |         |         |        | Latitu<br>Longitud | de: 43,45<br>∈: -83,89 |
|-------------------------------|--------------|-----------|---------|-----------|---------|---------|--------|--------------------|------------------------|
| Summary                       |              | Census    | 2010    | Census 20 | 20      | _       | 2023   | -                  | 202                    |
| Population                    |              | 32        | 3,927   | 310,0     | 85      | -       | 07,040 |                    | 303,5                  |
| Households                    |              | 130       | 0,358   | 130,2     | 29      | 1.1     | 30,264 |                    | 130,77                 |
| Families                      |              |           | 5,412   | 80,3      |         |         | 81,803 |                    | 81,65                  |
| Average Household Size        |              |           | 2.41    | 2.        | 32      |         | 2.30   |                    | 2.2                    |
| Owner Occupied Housing Units  |              | 9         | 5,586   | 93,3      | 29      |         | 94,033 |                    | 95,40                  |
| Renter Occupied Housing Units |              | 34        | 1,772   | 36,9      | 00      |         | 36,231 |                    | 35,31                  |
| Median Age                    |              |           | 40.0    |           | 2.0     |         | 42.5   |                    | 43                     |
| Trends: 2023-2028 Annual Rate | ei.          |           | Area    |           |         | State   |        |                    | Nation                 |
| Population                    |              |           | -0.23%  |           |         | -0.04%  |        |                    | 0.30                   |
| Households                    |              |           | 0.08%   |           |         | 0.18%   |        |                    | 0.49                   |
| Families                      |              |           | -0.04%  |           |         | 0.08%   |        |                    | 0.44                   |
| Owner HHs                     |              |           | 0.29%   |           |         | 0.35%   |        |                    | 0.66                   |
| Median Household Income       |              |           | 2.37%   |           |         | 3.03%   |        |                    | 2.57                   |
|                               |              |           |         |           |         | 2023    |        |                    | 202                    |
| Households by Income          |              |           |         | Nu        | imber   | Percent |        | Number             | Perce                  |
| <\$15,000                     |              |           |         | 1         | 7,813   | 13.7%   |        | 15,791             | 12.1                   |
| \$15,000 - \$24,999           |              |           |         |           | 3,063   | 10.0%   |        | 10,569             | 8.1                    |
| \$25,000 - \$34,999           |              |           |         | 1         | 1,976   | 9.2%    |        | 10,321             | 7.9                    |
| \$35,000 - \$49,999           |              |           |         |           | 6,607   | 12.7%   |        | 15,527             | 11.9                   |
| \$50,000 - \$74,999           |              |           |         | 2         | 4,713   | 19.0%   |        | 24,821             | 19.0                   |
| \$75,000 - \$99,999           |              |           |         |           | 6,978   | 13.0%   |        | 18,301             | 14.0                   |
| \$100,000 - \$149,999         |              |           |         |           | 6,331   | 12.5%   |        | 18,672             | 14.3                   |
| \$150,000 - \$199,999         |              |           |         |           | 7,871   | 6.0%    |        | 10,824             | 8.3                    |
| \$200,000+                    |              |           |         |           | 4,914   | 3.8%    |        | 5,950              | 4.5                    |
| Median Household Income       |              |           |         | \$5       | 4,104   |         |        | \$60,832           |                        |
| Average Household Income      |              |           |         | \$7       | 5,935   |         |        | \$87,556           |                        |
| Per Capita Income             |              |           |         | \$3       | 2,253   |         |        | \$37,761           |                        |
|                               | Cer          | sus 2010  | Cer     | isus 2020 |         |         | 2023   |                    | 202                    |
| Population by Age             | Number       | Percent   | Number  | Percent   | Number  | Per     | rcent  | Number             | Percer                 |
| 0 - 4                         | 19,037       | 5.9%      | 16,486  | 5.3%      | 15,711  |         | 5.1%   | 15,528             | 5.1                    |
| 5-9                           | 20,247       | 6.3%      | 17,425  | 5.6%      | 17,087  |         | 5.6%   | 16,559             | 5.5                    |
| 10 - 14                       | 21,277       | 6.6%      | 19,017  | 6.1%      | 17,920  |         | 5.8%   | 17,850             | 5.9                    |
| 15 - 19                       | 24,657       | 7.6%      | 21,157  | 6.8%      | 18,948  | t t     | 5.2%   | 18,142             | 6.0                    |
| 20 - 24                       | 21,483       | 6.6%      | 18,826  | 6.1%      | 17,444  |         | 5.7%   | 16,573             | 5.5                    |
| 25 - 34                       | 36,530       | 11.3%     | 37,573  | 12.1%     | 39,144  | 15      | 2.7%   | 34,560             | 11.4                   |
| 35 - 44                       | 39,042       | 12.1%     | 34,734  | 11.2%     | 36,431  |         | .9%    | 38,895             | 12.8                   |
| 45 - 54                       | 48,508       | 15.0%     | 37,212  | 12.0%     | 36,388  |         | .9%    | 35,586             | 11.7                   |
| 55 - 64                       | 42,607       | 13.2%     | 44,713  | 14.4%     | 42,671  | 13      | 3.9%   | 37,827             | 12.5                   |
| 65 - 74                       | 26,246       | 8.1%      | 36,181  | 11.7%     | 38,108  | 15      | 2.4%   | 39,587             | 13.0                   |
| 75 - 84                       | 16,713       | 5.2%      | 18,887  | 6.1%      | 19,613  |         | 5.4%   | 24,061             | 7.9                    |
| 85+                           | 7,579        | 2.3%      | 7,873   | 2.5%      | 7,574   |         | 2.5%   | 8,353              | 2.8                    |
|                               | Cer          | nsus 2010 | Cer     | nsus 2020 |         | 3       | 2023   |                    | 202                    |
| Race and Ethnicity            | Number       | Percent   | Number  | Percent   | Number  | Pe      | rcent  | Number             | Perce                  |
| White Alone                   | 265,281      | 81.9%     | 240,899 | 77.7%     | 236,863 | 7       | 7.1%   | 230,787            | 76.0                   |
| Black Alone                   | 40,347       | 12.5%     | 36,833  | 11.9%     | 36,663  |         | 1.9%   | 36,321             | 12.0                   |
| American Indian Alone         | 1,479        | 0.5%      | 1,368   | 0.4%      | 1,391   |         | 0.5%   | 1,411              | 0.5                    |
| Asian Alone                   | 3,099        | 1.0%      | 3,356   | 1.1%      | 3,426   |         | 1.1%   | 3,562              | 1.2                    |
| Pacific Islander Alone        | 115          | 0.0%      | 118     | 0.0%      | 119     | 2       | 0.0%   | 124                | 0.0                    |
| Some Other Race Alone         | 5,893        | 1.8%      | 7,116   | 2.3%      | 7,414   | 1       | 2.4%   | 7,881              | 2.6                    |
| Two or More Races             | 7,712        | 2.4%      | 20,396  | 6.6%      | 21,163  |         | 6.9%   | 23,434             | 7.7                    |
| Hispanic Origin (Any Race)    | 20,922       | 6.5%      | 23,504  | 7.6%      | 24,620  |         | 8.0%   | 26,072             | 8.6                    |

#### Demographic and Income Profile

2023 Household Income

2023 Population by Race

Source: Esri forecasts for 2023 and 2028. U.S. Census Bureau 2020 decennial Census in 2020 geographies