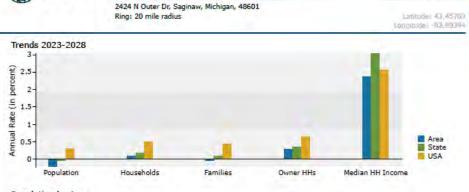

### Demographics - 20 Mile Radius

#### 2424 N. Outer Drive, Saginaw, MI 48601

**esri** Demographic and Income Profile

| Ring                          | : 20 mile ra | dius      |         |           |         |         |        | Latitu<br>Longitud | de: 43,45<br>∈: -83,89 |
|-------------------------------|--------------|-----------|---------|-----------|---------|---------|--------|--------------------|------------------------|
| Summary                       |              | Census    | 2010    | Census 20 | 20      | _       | 2023   | -                  | 202                    |
| Population                    |              | 32        | 3,927   | 310,0     | 85      | -       | 07,040 |                    | 303,5                  |
| Households                    |              | 130       | 0,358   | 130,2     | 29      | 1.1     | 30,264 |                    | 130,77                 |
| Families                      |              |           | 5,412   | 80,3      |         |         | 81,803 |                    | 81,65                  |
| Average Household Size        |              |           | 2.41    | 2.        | 32      |         | 2.30   |                    | 2.2                    |
| Owner Occupied Housing Units  |              | 9         | 5,586   | 93,3      | 29      |         | 94,033 |                    | 95,40                  |
| Renter Occupied Housing Units |              | 34        | 1,772   | 36,9      | 00      |         | 36,231 |                    | 35,31                  |
| Median Age                    |              |           | 40.0    |           | 2.0     |         | 42.5   |                    | 43                     |
| Trends: 2023-2028 Annual Rate | ei.          |           | Area    |           |         | State   |        |                    | Nation                 |
| Population                    |              |           | -0.23%  |           |         | -0.04%  |        |                    | 0.30                   |
| Households                    |              |           | 0.08%   |           |         | 0.18%   |        |                    | 0.49                   |
| Families                      |              |           | -0.04%  |           |         | 0.08%   |        |                    | 0.44                   |
| Owner HHs                     |              |           | 0.29%   |           |         | 0.35%   |        |                    | 0.66                   |
| Median Household Income       |              |           | 2.37%   |           |         | 3.03%   |        |                    | 2.57                   |
|                               |              |           |         |           |         | 2023    |        |                    | 202                    |
| Households by Income          |              |           |         | Nu        | imber   | Percent |        | Number             | Perce                  |
| <\$15,000                     |              |           |         | 1         | 7,813   | 13.7%   |        | 15,791             | 12.1                   |
| \$15,000 - \$24,999           |              |           |         |           | 3,063   | 10.0%   |        | 10,569             | 8.1                    |
| \$25,000 - \$34,999           |              |           |         | 1         | 1,976   | 9.2%    |        | 10,321             | 7.9                    |
| \$35,000 - \$49,999           |              |           |         |           | 6,607   | 12.7%   |        | 15,527             | 11.9                   |
| \$50,000 - \$74,999           |              |           |         | 2         | 4,713   | 19.0%   |        | 24,821             | 19.0                   |
| \$75,000 - \$99,999           |              |           |         |           | 6,978   | 13.0%   |        | 18,301             | 14.0                   |
| \$100,000 - \$149,999         |              |           |         |           | 6,331   | 12.5%   |        | 18,672             | 14.3                   |
| \$150,000 - \$199,999         |              |           |         |           | 7,871   | 6.0%    |        | 10,824             | 8.3                    |
| \$200,000+                    |              |           |         |           | 4,914   | 3.8%    |        | 5,950              | 4.5                    |
| Median Household Income       |              |           |         | \$5       | 4,104   |         |        | \$60,832           |                        |
| Average Household Income      |              |           |         | \$7       | 5,935   |         |        | \$87,556           |                        |
| Per Capita Income             |              |           |         | \$3       | 2,253   |         |        | \$37,761           |                        |
|                               | Cer          | sus 2010  | Cer     | isus 2020 |         |         | 2023   |                    | 202                    |
| Population by Age             | Number       | Percent   | Number  | Percent   | Number  | Per     | rcent  | Number             | Percer                 |
| 0 - 4                         | 19,037       | 5.9%      | 16,486  | 5.3%      | 15,711  |         | 5.1%   | 15,528             | 5.1                    |
| 5-9                           | 20,247       | 6.3%      | 17,425  | 5.6%      | 17,087  |         | 5.6%   | 16,559             | 5.5                    |
| 10 - 14                       | 21,277       | 6.6%      | 19,017  | 6.1%      | 17,920  |         | 5.8%   | 17,850             | 5.9                    |
| 15 - 19                       | 24,657       | 7.6%      | 21,157  | 6.8%      | 18,948  | t t     | 5.2%   | 18,142             | 6.0                    |
| 20 - 24                       | 21,483       | 6.6%      | 18,826  | 6.1%      | 17,444  |         | 5.7%   | 16,573             | 5.5                    |
| 25 - 34                       | 36,530       | 11.3%     | 37,573  | 12.1%     | 39,144  | 15      | 2.7%   | 34,560             | 11.4                   |
| 35 - 44                       | 39,042       | 12.1%     | 34,734  | 11.2%     | 36,431  |         | .9%    | 38,895             | 12.8                   |
| 45 - 54                       | 48,508       | 15.0%     | 37,212  | 12.0%     | 36,388  |         | .9%    | 35,586             | 11.7                   |
| 55 - 64                       | 42,607       | 13.2%     | 44,713  | 14.4%     | 42,671  | 13      | 3.9%   | 37,827             | 12.5                   |
| 65 - 74                       | 26,246       | 8.1%      | 36,181  | 11.7%     | 38,108  | 15      | 2.4%   | 39,587             | 13.0                   |
| 75 - 84                       | 16,713       | 5.2%      | 18,887  | 6.1%      | 19,613  |         | 5.4%   | 24,061             | 7.9                    |
| 85+                           | 7,579        | 2.3%      | 7,873   | 2.5%      | 7,574   |         | 2.5%   | 8,353              | 2.8                    |
|                               | Cer          | nsus 2010 | Cer     | nsus 2020 |         | 3       | 2023   |                    | 202                    |
| Race and Ethnicity            | Number       | Percent   | Number  | Percent   | Number  | Pe      | rcent  | Number             | Perce                  |
| White Alone                   | 265,281      | 81.9%     | 240,899 | 77.7%     | 236,863 | 7       | 7.1%   | 230,787            | 76.0                   |
| Black Alone                   | 40,347       | 12.5%     | 36,833  | 11.9%     | 36,663  |         | 1.9%   | 36,321             | 12.0                   |
| American Indian Alone         | 1,479        | 0.5%      | 1,368   | 0.4%      | 1,391   |         | 0.5%   | 1,411              | 0.5                    |
| Asian Alone                   | 3,099        | 1.0%      | 3,356   | 1.1%      | 3,426   |         | 1.1%   | 3,562              | 1.2                    |
| Pacific Islander Alone        | 115          | 0.0%      | 118     | 0.0%      | 119     | 2       | 0.0%   | 124                | 0.0                    |
| Some Other Race Alone         | 5,893        | 1.8%      | 7,116   | 2.3%      | 7,414   | 1       | 2.4%   | 7,881              | 2.6                    |
| Two or More Races             | 7,712        | 2.4%      | 20,396  | 6.6%      | 21,163  |         | 6.9%   | 23,434             | 7.7                    |
| Hispanic Origin (Any Race)    | 20,922       | 6.5%      | 23,504  | 7.6%      | 24,620  |         | 8.0%   | 26,072             | 8.6                    |

Source: Esri forecasts for 2023 and 2028. U.S. Census Bureau 2020 decennial Census in 2020 geographies.