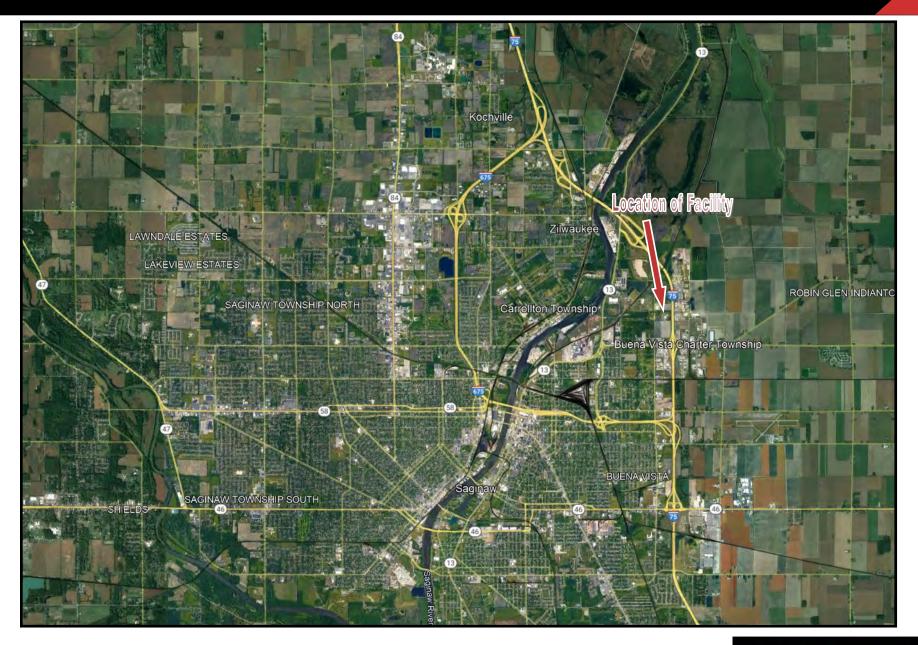

eds (80 Beds in first phase and Addition has 20 Beds)
- The INDOOR Gym/Multipurpose Room is located in the middle of the 80 bed portion is approximately 30,000 SF. We are told this area included 2 basketball courts, boxing ring, volleyball court.
- Fully Fenced in. Approx 16' fencing- Plenty of EXTERIOR grass fenced area for outside activities.
- Audio and Video Surveillance , secure doors, controlled on site in Master Control Office
- Apple trees were planted on property by Wolverine for the benefit of the juveniles to care for them in the fenced area.
- This property fronts I-75 and is immediately accessible to I-75 for access going North and South



#### 2424 N. Outer Drive, Saginaw, MI 48601





2424 N. Outer Drive, Saginaw, MI 48601





#### 2424 N. Outer Drive, Saginaw, MI 48601





#### 2424 N. Outer Drive, Saginaw, MI 48601





#### 2424 N. Outer Drive, Saginaw, MI 48601











#### 2424 N. Outer Drive, Saginaw, MI 48601



- ⇒ Buena Vista Charter Township shows the property is M-2 (Industrial) Zoned.
- $\Rightarrow$  Note the County GIS shows it as AgA2. Final Verification will be needed by Buyer.





Images as presented are for illustrative purposes only and may not represent current building and room layout configurations. Renovations and modifications made over time may not be reflected in the drawings and plans presented here.

www.trademarkcommercial.com



Informaton provided here should not be relied upon and should be independently verifed for accuracy and ompleteness.

#### 2424 N. Outer Drive, Saginaw, MI 48601



Images as presented are for ill