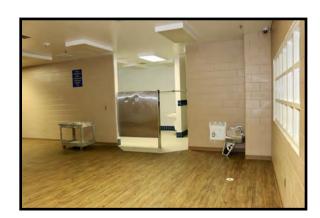

# **Key Attributes**

- Constructed as a "lock down" facility for Juvenile Delinquents for Wolverine Human Services which had
  a contract with the State of Michigan to provide a Secure Treatment Center housing Juveniles, at-risk
  youth Boys and Girls 12-19 years old , 24/7, referred by the Child Welfare System and MDHHS.
- Wolverine's License was revoked in 2021. The premises have been vacant and closed since then.
- 100 beds (80 Beds in first phase and Addition has 20 Beds)
- The INDOOR Gym/Multipurpose Room is located in the middle of the 80 bed portion is approximately 30,000 SF. We are told this area included 2 basketball courts, boxing ring, volleyball court.
- Fully Fenced in. Approx 16' fencing- Plenty of EXTERIOR grass fenced area for outside activities.
- Audio and Video Surveillance , secure doors, controlled on site in Master Control Office
- Apple trees were planted on property by Wolverine for the benefit of the juveniles to care for them in the fenced area.
- This property fronts I-75 and is immediately accessible to I-75 for access going North and South

Images as presented are for illustrative purposes only and may not represent current building and room layout configurations. Renovations and modifications made over time may not be reflected in the drawings and plans presented here.