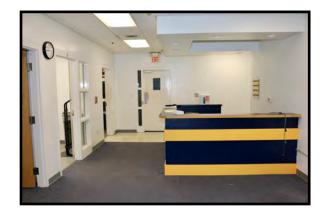

# **Key Attributes**

- Constructed as a "lock down" facility for Juvenile Delinquents for Wolverine Human Services which had
  a contract with the State of Michigan to provide a Secure Treatment Center housing Juveniles, at-risk
  youth Boys and Girls 12-19 years old , 24/7, referred by the Child Welfare System and MDHHS.
- Wolverine's License was revoked in 2021. The premises have been vacant and closed since then.
- 100 beds (80 Beds in first phase and Addition has 20 Beds)
- The INDOOR Gym/Multipurpose Room is located in the middle of the 80 bed portion is approximately 30,000 SF. We are told this area included 2 basketball courts, boxing ring, volleyball court.
- Fully Fenced in. Approx 16' fencing- Plenty of EXTERIOR grass fenced area for outside activities.
- Audio and Video Surveillance , secure doors, controlled on site in Master Control Office
- Apple trees were planted on property by Wolverine for the benefit of the juveniles to care for them in the fenced area.
- This property fronts I-75 and is immediately accessible to I-75 for access going North and South

Images as presented are for illustrative purposes only and may not represent current building and room layout configurations. Renovations and modifications made over time may not be reflected in the drawings and plans presented here.