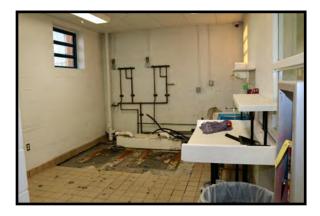

# **Key Attributes**

- Constructed as a "lock down" facility for Juvenile Delinquents for Wolverine Human Services which had
  a contract with the State of Michigan to provide a Secure Treatment Center housing Juveniles, at-risk
  youth Boys and Girls 12-19 years old , 24/7, referred by the Child Welfare System and MDHHS.
- Wolverine's License was revoked in 2021. The premises have been vacant and closed since then.
- 100 beds (80 Beds in first phase and Addition has 20 Beds)
- The INDOOR Gym/Multipurpose Room is located in the middle of the 80 bed portion is approximately 30,000 SF. We are told this area included 2 basketball courts, boxing ring, volleyball court.
- Fully Fenced in. Approx 16' fencing- Plenty of EXTERIOR grass fenced area for outside activities.
- Audio and Video Surveillance , secure doors, controlled on site in Master Control Office
- Apple trees were planted on property by Wolverine for the benefit of the juveniles to care for them in the fenced area.
- This property fronts I-75 and is immediately accessible to I-75 for access going North and South

Images as presented are for illustrative purposes only and may not represent current building and room layout configurations. Renovations and modifications made over time may not be reflected in the drawings and plans presented here.