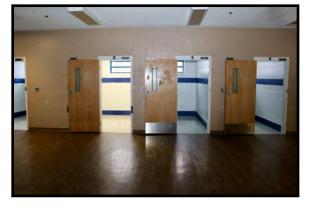

# **Key Attributes**

- Constructed as a "lock down" facility for Juvenile Delinquents for Wolverine Human Services which had
  a contract with the State of Michigan to provide a Secure Treatment Center housing Juveniles, at-risk
  youth Boys and Girls 12-19 years old , 24/7, referred by the Child Welfare System and MDHHS.
- Wolverine's License was revoked in 2021. The premises have been vacant and closed since then.
- 100 beds (80 Beds in first phase and Addition has 20 Beds)
- The INDOOR Gym/Multipurpose Room is located in the middle of the 80 bed portion is approximately 30,000 SF. We are told this area included 2 basketball courts, boxing ring, volleyball court.
- Fully Fenced in. Approx 16' fencing- Plenty of EXTERIOR grass fenced area for outside activities.
- Audio and Video Surveillance , secure doors, controlled on site in Master Control Office
- Apple trees were planted on property by Wolverine for the benefit of the juveniles to care for them in the fenced area.
- This property fronts I-75 and is immediately accessible to I-75 for access going North and South

Images as presented are for illustrative purposes only and may not represent current building and room layout configurations. Renovations and modifications made over time may not be reflected in the drawings and plans presented here.