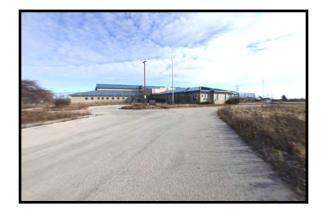

#### 2424 N. Outer Drive, Saginaw, MI 48601

# **Key Facts**

- Tax ID: 10-12-5-09-3004-001
- Building Size: 80,525 +/- SF
- Year Built: 1998, 2008
- Land Size: 20.29 acres
- Municipality: Buena Vista Township
- Zoning: M-2 is shown Buena Vista /GIS shows Ag A-2
- Taxes: Exempt
- Former Wolverine Human Services Secure Facility for Juvenile Lockdown.

# **Key Attributes**

- Constructed as a "lock down" facility for Juvenile Delinquents for Wolverine Human Services which had
  a contract with the State of Michigan to provide a Secure Treatment Center housing Juveniles, at-risk
  youth Boys and Girls 12-19 years old , 24/7, referred by the Child Welfare System and MDHHS.
- Wolverine's License was revoked in 2021. The premises have been vacant and closed since then.
- 100 beds (80 Beds in first phase and Addition has 20 Beds)
- The INDOOR Gym/Multipurpose Room is located in the middle of the 80 bed portion is approximately 30,000 SF. We are told this area included 2 basketball courts, boxing ring, volleyball court.
- Fully Fenced in. Approx 16' fencing- Plenty of EXTERIOR grass fenced area for outside activities.
- Audio and Video Surveillance , secure doors, controlled on site in Master Control Office
- Apple trees were planted on property by Wolverine for the benefit of the juveniles to care for them in the fenced area.
- This property fronts I-75 and is immediately accessible to I-75 for access going North and South