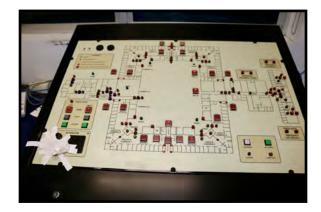

# **Key Attributes**

- Constructed as a "lock down" facility for Juvenile Delinquents for Wolverine Human Services which had
  a contract with the State of Michigan to provide a Secure Treatment Center housing Juveniles, at-risk
  youth Boys and Girls 12-19 years old , 24/7, referred by the Child Welfare System and MDHHS.
- Wolverine's License was revoked in 2021. The premises have been vacant and closed since then.
- 100 beds (80 Beds in first phase and Addition has 20 Beds)
- The INDOOR Gym/Multipurpose Room is located in the middle of the 80 bed portion is approximately 30,000 SF. We are told this area included 2 basketball courts, boxing ring, volleyball court.
- Fully Fenced in. Approx 16' fencing- Plenty of EXTERIOR grass fenced area for outside activities.
- Audio and Video Surveillance , secure doors, controlled on site in Master Control Office
- Apple trees were planted on property by Wolverine for the benefit of the juveniles to care for them in the fenced area.
- This property fronts I-75 and is immediately accessible to I-75 for access going North and South

Images as presented are for illustrative purposes only and may not represent current building and room layout configurations. Renovations and modifications made over time may not be reflected in the drawings and plans presented here.