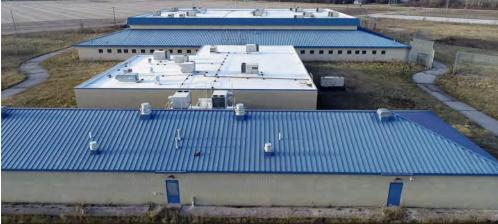

80,525 +/- SF on 20.29+/- Acres

2424 North Outer Drive, Saginaw, MI 48601

# **Key Facts**

- Tax ID: 10-12-5-09-3004-001
- Building Size: 80,525 +/- SF
- Year Built: 1998, 2008
- Land Size: 20.29 acres
- Municipality: Buena Vista Township
- Zoning: M-2 is shown Buena Vista /GIS shows Ag A-2
- Taxes: Exempt
- Former Wolverine Human Services Secure Facility for Juvenile Lockdown.

# **Key Attributes**

- Constructed as a "lock down" facility for Juvenile Delinquents for Wolverine Human Services which had
  a contract with the State of Michigan to provide a Secure Treatment Center housing Juveniles, at-risk
  youth Boys and Girls 12-19 years old , 24/7, referred by the Child Welfare System and MDHHS.
- Wolverine's License was revoked in 2021. The premises have been vacant and closed since then.
- 100 beds (80 Beds in first phase and Addition has 20 Beds)
- The INDOOR Gym/Multipurpose Room is located in the middle of the 80 bed portion is approximately 30,000 SF. We are told this area included 2 basketball courts, boxing ring, volleyball court.
- Fully Fenced in. Approx 16' fencing- Plenty of EXTERIOR grass fenced area for outside activities.
- Audio and Video Surveillance , secure doors, controlled on site in Master Control Office
- Apple trees were planted on property by Wolverine for the benefit of the juveniles to care for them in the fenced area.
- This property fronts I-75 and is immediately accessible to I-75 for access going North and South