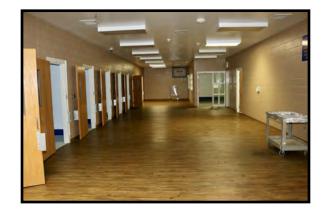

# **Key Attributes**

- Constructed as a "lock down" facility for Juvenile Delinquents for Wolverine Human Services which had
  a contract with the State of Michigan to provide a Secure Treatment Center housing Juveniles, at-risk
  youth Boys and Girls 12-19 years old , 24/7, referred by the Child Welfare System and MDHHS.
- Wolverine's License was revoked in 2021. The premises have been vacant and closed since then.
- 100 beds (80 Beds in first phase and Addition has 20 Beds)
- The INDOOR Gym/Multipurpose Room is located in the middle of the 80 bed portion is approximately 30,000 SF. We are told this area included 2 basketball courts, boxing ring, volleyball court.
- Fully Fenced in. Approx 16' fencing- Plenty of EXTERIOR grass fenced area for outside activities.
- Audio and Video Surveillance , secure doors, controlled on site in Master Control Office
- Apple trees were planted on property by Wolverine for the benefit of the juveniles to care for them in the fenced area.
- This property fronts I-75 and is immediately accessible to I-75 for access going North and South

Images as presented are for illustrative purposes only and may not represent current building and room layout configurations. Renovations and modifications made over time may not be reflected in the drawings and plans presented here.