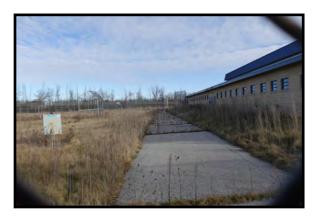

# **Key Attributes**

- Constructed as a "lock down" facility for Juvenile Delinquents for Wolverine Human Services which had
  a contract with the State of Michigan to provide a Secure Treatment Center housing Juveniles, at-risk
  youth Boys and Girls 12-19 years old , 24/7, referred by the Child Welfare System and MDHHS.
- Wolverine's License was revoked in 2021. The premises have been vacant and closed since then.
- 100 beds (80 Beds in first phase and Addition has 20 Beds)
- The INDOOR Gym/Multipurpose Room is located in the middle of the 80 bed portion is approximately 30,000 SF. We are told this area included 2 basketball courts, boxing ring, volleyball court.
- Fully Fenced in. Approx 16' fencing- Plenty of EXTERIOR grass fenced area for outside activities.
- Audio and Video Surveillance , secure doors, controlled on site in Master Control Office
- Apple trees were planted on property by Wolverine for the benefit of the juveniles to care for them in the fenced area.
- This property fronts I-75 and is immediately accessible to I-75 for access going North and South