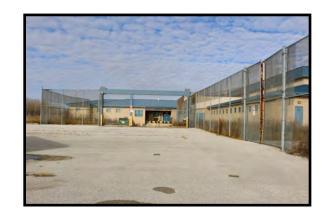

# **Key Facts**

- Tax ID: 10-12-5-09-3004-001
- Building Size: 80,525 +/- SF
- Year Built: 1998, 2008
- Land Size: 20.29 acres
- Municipality: Buena Vista Township
- Zoning: M-2 is shown Buena Vista /GIS shows Ag A-2
- Taxes: Exempt
- Former Wolverine Human Services Secure Facility for Juvenile Lockdown.

# **Key Attributes**

- Constructed as a "lock down" facility for Juvenile Delinquents for Wolverine Human Services which had
  a contract with the State of Michigan to provide a Secure Treatment Center housing Juveniles, at-risk
  youth Boys and Girls 12-19 years old , 24/7, referred by the Child Welfare System and MDHHS.
- Wolverine's License was revoked in 2021. The premises have been vacant and closed since then.
- 100 beds (80 Beds in first phase and Addition has 20 Beds)
- The INDOOR Gym/Multipurpose Room is located in the middle of the 80 bed portion is approximately 30,000 SF. We are told this area included 2 basketball courts, boxing ring, volleyball court.
- Fully Fenced in. Approx 16' fencing- Plenty of EXTERIOR grass fenced area for outside activities.
- Audio and Video Surveillance , secure doors, controlled on site in Master Control Office
- Apple trees were planted on property by Wolverine for the benefit of the juveniles to care for them in the fenced area.
- This property fronts I-75 and is immediately accessible to I-75 for access going North and South