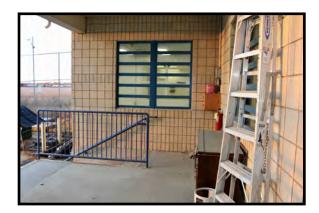

# **Key Attributes**

- Constructed as a "lock down" facility for Juvenile Delinquents for Wolverine Human Services which had
  a contract with the State of Michigan to provide a Secure Treatment Center housing Juveniles, at-risk
  youth Boys and Girls 12-19 years old , 24/7, referred by the Child Welfare System and MDHHS.
- Wolverine's License was revoked in 2021. The premises have been vacant and closed since then.
- 100 beds (80 Beds in first phase and Addition has 20 Beds)
- The INDOOR Gym/Multipurpose Room is located in the middle of the 80 bed portion is approximately 30,000 SF. We are told this area included 2 basketball courts, boxing ring, volleyball court.
- Fully Fenced in. Approx 16' fencing- Plenty of EXTERIOR grass fenced area for outside activities.
- Audio and Video Surveillance , secure doors, controlled on site in Master Control Office
- Apple trees were planted on property by Wolverine for the benefit of the juveniles to care for them in the fenced area.
- This property fronts I-75 and is immediately accessible to I-75 for access going North and South

Images as presented are for illustrative purposes only and may not represent current building and room layout configurations. Renovations and modifications made over time may not be reflected in the drawings and plans presented here.