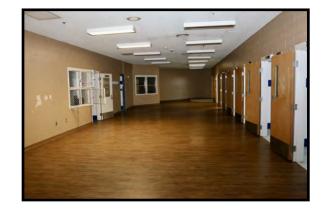

# **Key Attributes**

- Constructed as a "lock down" facility for Juvenile Delinquents for Wolverine Human Services which had
  a contract with the State of Michigan to provide a Secure Treatment Center housing Juveniles, at-risk
  youth Boys and Girls 12-19 years old , 24/7, referred by the Child Welfare System and MDHHS.
- Wolverine's License was revoked in 2021. The premises have been vacant and closed since then.
- 100 beds (80 Beds in first phase and Addition has 20 Beds)
- The INDOOR Gym/Multipurpose Room is located in the middle of the 80 bed portion is approximately 30,000 SF. We are told this area included 2 basketball courts, boxing ring, volleyball court.
- Fully Fenced in. Approx 16' fencing- Plenty of EXTERIOR grass fenced area for outside activities.
- Audio and Video Surveillance , secure doors, controlled on site in Master Control Office
- Apple trees were planted on property by Wolverine for the benefit of the juveniles to care for them in the fenced area.
- This property fronts I-75 and is immediately accessible to I-75 for access going North and South

Images as presented are for illustrative purposes only and may not represent current building and room layout configurations. Renovations and modifications made over time may not be reflected in the drawings and plans presented here.