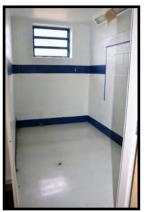

# **Key Attributes**

- Constructed as a "lock down" facility for Juvenile Delinquents for Wolverine Human Services which had
  a contract with the State of Michigan to provide a Secure Treatment Center housing Juveniles, at-risk
  youth Boys and Girls 12-19 years old , 24/7, referred by the Child Welfare System and MDHHS.
- Wolverine's License was revoked in 2021. The premises have been vacant and closed since then.
- 100 beds (80 Beds in first phase and Addition has 20 Beds)
- The INDOOR Gym/Multipurpose Room is located in the middle of the 80 bed portion is approximately 30,000 SF. We are told this area included 2 basketball courts, boxing ring, volleyball court.
- Fully Fenced in. Approx 16' fencing- Plenty of EXTERIOR grass fenced area for outside activities.
- Audio and Video Surveillance , secure doors, controlled on site in Master Control Office
- Apple trees were planted on property by Wolverine for the benefit of the juveniles to care for them in the fenced area.
- This property fronts I-75 and is immediately accessible to I-75 for access going North and South

Images as presented are for illustrative purposes only and may not represent current building and room layout configurations. Renovations and modifications made over time may not be reflected in the drawings and plans presented here.