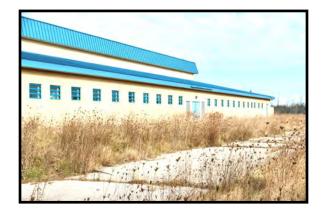

# **Key Facts**

- Tax ID: 10-12-5-09-3004-001
- Building Size: 80,525 +/- SF
- Year Built: 1998, 2008
- Land Size: 20.29 acres
- Municipality: Buena Vista Township
- Zoning: M-2 is shown Buena Vista /GIS shows Ag A-2
- Taxes: Exempt
- Former Wolverine Human Services Secure Facility for Juvenile Lockdown.

# **Key Attributes**

- Constructed as a "lock down" facility for Juvenile Delinquents for Wolverine Human Services which had
  a contract with the State of Michigan to provide a Secure Treatment Center housing Juveniles, at-risk
  youth Boys and Girls 12-19 years old , 24/7, referred by the Child Welfare System and MDHHS.
- Wolverine's License was revoked in 2021. The premises have been vacant and closed since then.
- 100 beds (80 Beds in first phase and Addition has 20 Beds)
- The INDOOR Gym/Multipurpose Room is located in the middle of the 80 bed portion is approximately 30,000 SF. We are told this area included 2 basketball courts, boxing ring, volleyball court.
- Fully Fenced in. Approx 16' fencing- Plenty of EXTERIOR grass fenced area for outside activities.
- Audio and Video Surveillance , secure doors, controlled on site in Master Control Office
- Apple trees were planted on property by Wolverine for the benefit of the juveniles to care for them in the fenced area.
- This property fronts I-75 and is immediately accessible to I-75 for access going North and South