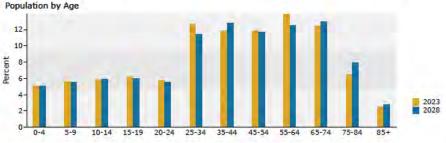

#### 2424 N. Outer Drive, Saginaw, MI 48601

**esri** Demographic and Income Profile

| Ring                          | : 20 mile ra | dius      |         |           |         |         |        | Latitu<br>Longitud | de: 43,45<br>∈: -83,89 |
|-------------------------------|--------------|-----------|---------|-----------|---------|---------|--------|--------------------|------------------------|
| Summary                       |              | Census    | 2010    | Census 20 | 20      | _       | 2023   | -                  | 202                    |
| Population                    |              | 32        | 3,927   | 310,0     | 85      | -       | 07,040 |                    | 303,5                  |
| Households                    |              | 130       | 0,358   | 130,2     | 29      | 1.1     | 30,264 |                    | 130,77                 |
| Families                      |              |           | 5,412   | 80,3      |         |         | 81,803 |                    | 81,65                  |
| Average Household Size        |              |           | 2.41    | 2.        | 32      |         | 2.30   |                    | 2.2                    |
| Owner Occupied Housing Units  |              | 9         | 5,586   | 93,3      | 29      |         | 94,033 |                    | 95,40                  |
| Renter Occupied Housing Units |              | 34        | 1,772   | 36,9      | 00      |         | 36,231 |                    | 35,31                  |
| Median Age                    |              |           | 40.0    |           | 2.0     |         | 42.5   |                    | 43                     |
| Trends: 2023-2028 Annual Rate | ei.          |           | Area    |           |         | State   |        |                    | Nation                 |
| Population                    |              |           | -0.23%  |           |         | -0.04%  |        |                    | 0.30                   |
| Households                    |              |           | 0.08%   |           |         | 0.18%   |        |                    | 0.49                   |
| Families                      |              |           | -0.04%  |           |         | 0.08%   |        |                    | 0.44                   |
| Owner HHs                     |              |           | 0.29%   |           |         | 0.35%   |        |                    | 0.66                   |
| Median Household Income       |              |           | 2.37%   |           |         | 3.03%   |        |                    | 2.57                   |
|                               |              |           |         |           |         | 2023    |        |                    | 202                    |
| Households by Income          |              |           |         | Nu        | imber   | Percent |        | Number             | Perce                  |
| <\$15,000                     |              |           |         | 1         | 7,813   | 13.7%   |        | 15,791             | 12.1                   |
| \$15,000 - \$24,999           |              |           |         |           | 3,063   | 10.0%   |        | 10,569             | 8.1                    |
| \$25,000 - \$34,999           |              |           |         | 1         | 1,976   | 9.2%    |        | 10,321             | 7.9                    |
| \$35,000 - \$49,999           |              |           |         |           | 6,607   | 12.7%   |        | 15,527             | 11.9                   |
| \$50,000 - \$74,999           |              |           |         | 2         | 4,713   | 19.0%   |        | 24,821             | 19.0                   |
| \$75,000 - \$99,999           |              |           |         |           | 6,978   | 13.0%   |        | 18,301             | 14.0                   |
| \$100,000 - \$149,999         |              |           |         |           | 6,331   | 12.5%   |        | 18,672             | 14.3                   |
| \$150,000 - \$199,999         |              |           |         |           | 7,871   | 6.0%    |        | 10,824             | 8.3                    |
| \$200,000+                    |              |           |         |           | 4,914   | 3.8%    |        | 5,950              | 4.5                    |
| Median Household Income       |              |           |         | \$5       | 4,104   |         |        | \$60,832           |                        |
| Average Household Income      |              |           |         | \$7       | 5,935   |         |        | \$87,556           |                        |
| Per Capita Income             |              |           |         | \$3       | 2,253   |         |        | \$37,761           |                        |
|                               | Cer          | sus 2010  | Cer     | isus 2020 |         |         | 2023   |                    | 202                    |
| Population by Age             | Number       | Percent   | Number  | Percent   | Number  | Per     | rcent  | Number             | Percer                 |
| 0 - 4                         | 19,037       | 5.9%      | 16,486  | 5.3%      | 15,711  |         | 5.1%   | 15,528             | 5.1                    |
| 5-9                           | 20,247       | 6.3%      | 17,425  | 5.6%      | 17,087  |         | 5.6%   | 16,559             | 5.5                    |
| 10 - 14                       | 21,277       | 6.6%      | 19,017  | 6.1%      | 17,920  |         | 5.8%   | 17,850             | 5.9                    |
| 15 - 19                       | 24,657       | 7.6%      | 21,157  | 6.8%      | 18,948  | t t     | 5.2%   | 18,142             | 6.0                    |
| 20 - 24                       | 21,483       | 6.6%      | 18,826  | 6.1%      | 17,444  |         | 5.7%   | 16,573             | 5.5                    |
| 25 - 34                       | 36,530       | 11.3%     | 37,573  | 12.1%     | 39,144  | 15      | 2.7%   | 34,560             | 11.4                   |
| 35 - 44                       | 39,042       | 12.1%     | 34,734  | 11.2%     | 36,431  |         | .9%    | 38,895             | 12.8                   |
| 45 - 54                       | 48,508       | 15.0%     | 37,212  | 12.0%     | 36,388  |         | .9%    | 35,586             | 11.7                   |
| 55 - 64                       | 42,607       | 13.2%     | 44,713  | 14.4%     | 42,671  | 13      | 3.9%   | 37,827             | 12.5                   |
| 65 - 74                       | 26,246       | 8.1%      | 36,181  | 11.7%     | 38,108  | 15      | 2.4%   | 39,587             | 13.0                   |
| 75 - 84                       | 16,713       | 5.2%      | 18,887  | 6.1%      | 19,613  |         | 5.4%   | 24,061             | 7.9                    |
| 85+                           | 7,579        | 2.3%      | 7,873   | 2.5%      | 7,574   |         | 2.5%   | 8,353              | 2.8                    |
|                               | Cer          | nsus 2010 | Cer     | nsus 2020 |         | 3       | 2023   |                    | 202                    |
| Race and Ethnicity            | Number       | Percent   | Number  | Percent   | Number  | Pe      | rcent  | Number             | Perce                  |
| White Alone                   | 265,281      | 81.9%     | 240,899 | 77.7%     | 236,863 | 7       | 7.1%   | 230,787            | 76.0                   |
| Black Alone                   | 40,347       | 12.5%     | 36,833  | 11.9%     | 36,663  |         | 1.9%   | 36,321             | 12.0                   |
| American Indian Alone         | 1,479        | 0.5%      | 1,368   | 0.4%      | 1,391   |         | 0.5%   | 1,411              | 0.5                    |
| Asian Alone                   | 3,099        | 1.0%      | 3,356   | 1.1%      | 3,426   |         | 1.1%   | 3,562              | 1.2                    |
| Pacific Islander Alone        | 115          | 0.0%      | 118     | 0.0%      | 119     | 2       | 0.0%   | 124                | 0.0                    |
| Some Other Race Alone         | 5,893        | 1.8%      | 7,116   | 2.3%      | 7,414   | 1       | 2.4%   | 7,881              | 2.6                    |
| Two or More Races             | 7,712        | 2.4%      | 20,396  | 6.6%      | 21,163  |         | 6.9%   | 23,434             | 7.7                    |
| Hispanic Origin (Any Race)    | 20,922       | 6.5%      | 23,504  | 7.6%      | 24,620  |         | 8.0%   | 26,072             | 8.6                    |