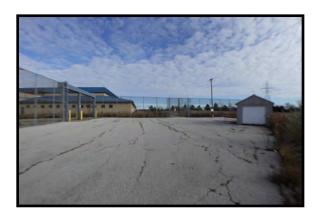

# **Key Attributes**

- Constructed as a "lock down" facility for Juvenile Delinquents for Wolverine Human Services which had
  a contract with the State of Michigan to provide a Secure Treatment Center housing Juveniles, at-risk
  youth Boys and Girls 12-19 years old , 24/7, referred by the Child Welfare System and MDHHS.
- Wolverine's License was revoked in 2021. The premises have been vacant and closed since then.
- 100 beds (80 Beds in first phase and Addition has 20 Beds)
- The INDOOR Gym/Multipurpose Room is located in the middle of the 80 bed portion is approximately 30,000 SF. We are told this area included 2 basketball courts, boxing ring, volleyball court.
- Fully Fenced in. Approx 16' fencing- Plenty of EXTERIOR grass fenced area for outside activities.
- Audio and Video Surveillance , secure doors, controlled on site in Master Control Office
- Apple trees were planted on property by Wolverine for the benefit of the juveniles to care for them in the fenced area.
- This property fronts I-75 and is immediately accessible to I-75 for access going North and South

#### 2424 N. Outer Drive, Saginaw, MI 48601

- ⇒ Buena Vista Charter Township shows the property is M-2 (Industrial) Zoned.
- $\Rightarrow$  Note the County GIS shows it as AgA2. Final Verification will be needed by Buyer.