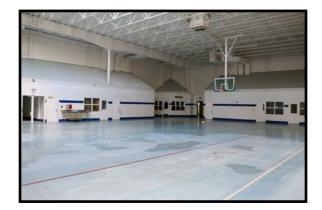

# **Key Attributes**

- Constructed as a "lock down" facility for Juvenile Delinquents for Wolverine Human Services which had
  a contract with the State of Michigan to provide a Secure Treatment Center housing Juveniles, at-risk
  youth Boys and Girls 12-19 years old , 24/7, referred by the Child Welfare System and MDHHS.
- Wolverine's License was revoked in 2021. The premises have been vacant and closed since then.
- 100 beds (80 Beds in first phase and Addition has 20 Beds)
- The INDOOR Gym/Multipurpose Room is located in the middle of the 80 bed portion is approximately 30,000 SF. We are told this area included 2 basketball courts, boxing ring, volleyball court.
- Fully Fenced in. Approx 16' fencing- Plenty of EXTERIOR grass fenced area for outside activities.
- Audio and Video Surveillance , secure doors, controlled on site in Master Control Office
- Apple trees were planted on property by Wolverine for the benefit of the juveniles to care for them in the fenced area.
- This property fronts I-75 and is immediately accessible to I-75 for access going North and South

Images as presented are for illustrative purposes only and may not represent current building and room layout configurations. Renovations and modifications made over time may not be reflected in the drawings and plans presented here.