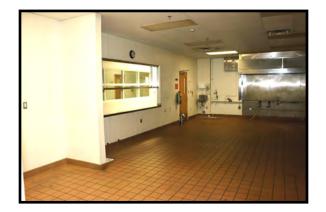

# **Key Attributes**

- Constructed as a "lock down" facility for Juvenile Delinquents for Wolverine Human Services which had
  a contract with the State of Michigan to provide a Secure Treatment Center housing Juveniles, at-risk
  youth Boys and Girls 12-19 years old , 24/7, referred by the Child Welfare System and MDHHS.
- Wolverine's License was revoked in 2021. The premises have been vacant and closed since then.
- 100 beds (80 Beds in first phase and Addition has 20 Beds)
- The INDOOR Gym/Multipurpose Room is located in the middle of the 80 bed portion is approximately 30,000 SF. We are told this area included 2 basketball courts, boxing ring, volleyball court.
- Fully Fenced in. Approx 16' fencing- Plenty of EXTERIOR grass fenced area for outside activities.
- Audio and Video Surveillance , secure doors, controlled on site in Master Control Office
- Apple trees were planted on property by Wolverine for the benefit of the juveniles to care for them in the fenced area.
- This property fronts I-75 and is immediately accessible to I-75 for access going North and South

Images as presented are for illustrative purposes only and may not represent current building and room layout configurations. Renovations and modifications made over time may not be reflected in the drawings and plans presented here.