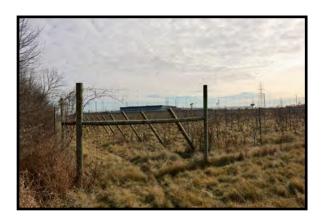

# **Key Attributes**

- Constructed as a "lock down" facility for Juvenile Delinquents for Wolverine Human Services which had
  a contract with the State of Michigan to provide a Secure Treatment Center housing Juveniles, at-risk
  youth Boys and Girls 12-19 years old , 24/7, referred by the Child Welfare System and MDHHS.
- Wolverine's License was revoked in 2021. The premises have been vacant and closed since then.
- 100 beds (80 Beds in first phase and Addition has 20 Beds)
- The INDOOR Gym/Multipurpose Room is located in the middle of the 80 bed portion is approximately 30,000 SF. We are told this area included 2 basketball courts, boxing ring, volleyball court.
- Fully Fenced in. Approx 16' fencing- Plenty of EXTERIOR grass fenced area for outside activities.
- Audio and Video Surveillance , secure doors, controlled on site in Master Control Office
- Apple trees were planted on property by Wolverine for the benefit of the juveniles to care for them in the fenced area.
- This property fronts I-75 and is immediately accessible to I-75 for access going North and South