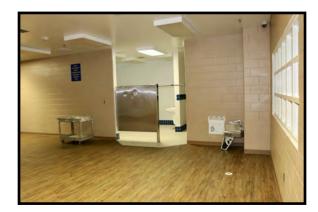

# **Key Attributes**

- Constructed as a "lock down" facility for Juvenile Delinquents for Wolverine Human Services which had
  a contract with the State of Michigan to provide a Secure Treatment Center housing Juveniles, at-risk
  youth Boys and Girls 12-19 years old , 24/7, referred by the Child Welfare System and MDHHS.
- Wolverine's License was revoked in 2021. The premises have been vacant and closed since then.
- 100 beds (80 Beds in first phase and Addition has 20 Beds)
- The INDOOR Gym/Multipurpose Room is located in the middle of the 80 bed portion is approximately 30,000 SF. We are told this area included 2 basketball courts, boxing ring, volleyball court.
- Fully Fenced in. Approx 16' fencing- Plenty of EXTERIOR grass fenced area for outside activities.
- Audio and Video Surveillance , secure doors, controlled on site in Master Control Office
- Apple trees were planted on property by Wolverine for the benefit of the juveniles to care for them in the fenced area.
- This property fronts I-75 and is immediately accessible to I-75 for access going North and South

Images as presented are for illustrative purposes only and may not represent current building and room layout configurations. Renovations and modifications made over time may not be reflected in the drawings and plans presented here.