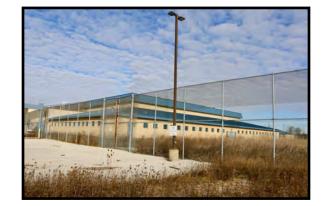

# **Key Facts**

- Tax ID: 10-12-5-09-3004-001
- Building Size: 80,525 +/- SF
- Year Built: 1998, 2008
- Land Size: 20.29 acres
- Municipality: Buena Vista Township
- Zoning: M-2 is shown Buena Vista /GIS shows Ag A-2
- Taxes: Exempt
- Former Wolverine Human Services Secure Facility for Juvenile Lockdown.

# **Key Attributes**

- Constructed as a "lock down" facility for Juvenile Delinquents for Wolverine Human Services which had
  a contract with the State of Michigan to provide a Secure Treatment Center housing Juveniles, at-risk
  youth Boys and Girls 12-19 years old , 24/7, referred by the Child Welfare System and MDHHS.
- Wolverine's License was revoked in 2021. The premises have been vacant and closed since then.
- 100 beds (80 Beds in first phase and Addition has 20 Beds)
- The INDOOR Gym/Multipurpose Room is located in the middle of the 80 bed portion is approximately 30,000 SF. We are told this area included 2 basketball courts, boxing ring, volleyball court.
- Fully Fenced in. Approx 16' fencing- Plenty of EXTERIOR grass fenced area for outside activities.
- Audio and Video Surveillance , secure doors, controlled on site in Master Control Office
- Apple trees were planted on property by Wolverine for the benefit of the juveniles to care for them in the fenced area.
- This property fronts I-75 and is immediately accessible to I-75 for access going North and South