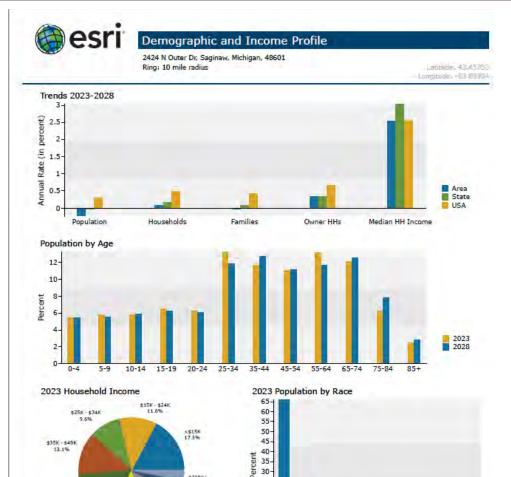

### **Demographics - 5 Mile Radius**

.

1

#### 2424 N. Outer Drive, Saginaw, MI 48601

|                                                                                                                                                                                                                                                                                                                                                                                                                                                                                                                                                                                                                                                                                                     | 24 N Outer D<br>ng: 5 mile rad |                   | lichigan, 4860   | 1                  |               |          | Latitu<br>Longitud | de: 43.45<br>e: -83.85 |
|-----------------------------------------------------------------------------------------------------------------------------------------------------------------------------------------------------------------------------------------------------------------------------------------------------------------------------------------------------------------------------------------------------------------------------------------------------------------------------------------------------------------------------------------------------------------------------------------------------------------------------------------------------------------------------------------------------|--------------------------------|-------------------|------------------|--------------------|---------------|----------|--------------------|------------------------|
| Summary                                                                                                                                                                                                                                                                                                                                                                                                                                                                                                                                                                                                                                                                                             |                                | Census 2          | 2010             | Census 20          | 20            | 2023     |                    | 20                     |
| Population                                                                                                                                                                                                                                                                                                                                                                                                                                                                                                                                                                                                                                                                                          |                                | 64                | ,981             | 56,6               | 42            | 55,547   |                    | 54,8                   |
| Households                                                                                                                                                                                                                                                                                                                                                                                                                                                                                                                                                                                                                                                                                          |                                | - 25              | 5,739            | 24,2               | 81            | 24,310   | 1-                 | 24,4                   |
| Families                                                                                                                                                                                                                                                                                                                                                                                                                                                                                                                                                                                                                                                                                            |                                | 15                | 5,768            | 13,3               | 85            | 14,119   | P                  | 14,0                   |
| Average Household Size                                                                                                                                                                                                                                                                                                                                                                                                                                                                                                                                                                                                                                                                              |                                |                   | 2.45             | 2.                 | 30            | 2.25     |                    | 2.                     |
| Owner Occupied Housing Units                                                                                                                                                                                                                                                                                                                                                                                                                                                                                                                                                                                                                                                                        |                                | 15                | 5,556            | 13,6               | 45            | 14,221   |                    | 14,5                   |
| Renter Occupied Housing Units                                                                                                                                                                                                                                                                                                                                                                                                                                                                                                                                                                                                                                                                       |                                | 10                | 0,183            | 10,6               | 36            | 10,089   | ÷                  | 9,8                    |
| Median Age                                                                                                                                                                                                                                                                                                                                                                                                                                                                                                                                                                                                                                                                                          |                                |                   | 35.0             | 37                 | 7.3           | 37.6     | i                  | 3                      |
| Trends: 2023-2028 Annual Ra                                                                                                                                                                                                                                                                                                                                                                                                                                                                                                                                                                                                                                                                         | te                             |                   | Area             |                    |               | State    |                    | Natio                  |
| Population                                                                                                                                                                                                                                                                                                                                                                                                                                                                                                                                                                                                                                                                                          |                                |                   | -0.26%           |                    |               | -0.04%   |                    | 0.3                    |
| Households                                                                                                                                                                                                                                                                                                                                                                                                                                                                                                                                                                                                                                                                                          |                                |                   | 0.09%            |                    |               | 0.18%    |                    | 0.4                    |
| Families                                                                                                                                                                                                                                                                                                                                                                                                                                                                                                                                                                                                                                                                                            |                                |                   | -0.04%           |                    |               | 0.08%    |                    | 0.4                    |
| Owner HHs                                                                                                                                                                                                                                                                                                                                                                                                                                                                                                                                                                                                                                                                                           |                                |                   | 0.42%            |                    |               | 0.35%    |                    | 0.6                    |
| Median Household Income                                                                                                                                                                                                                                                                                                                                                                                                                                                                                                                                                                                                                                                                             |                                |                   | 2.44%            |                    |               | 3.03%    |                    | 2.5                    |
|                                                                                                                                                                                                                                                                                                                                                                                                                                                                                                                                                                                                                                                                                                     |                                |                   |                  |                    |               | 2023     |                    | 20                     |
| Households by Income                                                                                                                                                                                                                                                                                                                                                                                                                                                                                                                                                                                                                                                                                |                                |                   |                  |                    | mber          | Percent  | Number             | Perc                   |
| <\$15,000                                                                                                                                                                                                                                                                                                                                                                                                                                                                                                                                                                                                                                                                                           |                                |                   |                  |                    | 5,202         | 25.5%    | 5,740              | 23.                    |
| \$15,000 - \$24,999                                                                                                                                                                                                                                                                                                                                                                                                                                                                                                                                                                                                                                                                                 |                                |                   |                  |                    | 3,358         | 13.8%    | 2,944              | 12.                    |
| \$25,000 - \$34,999                                                                                                                                                                                                                                                                                                                                                                                                                                                                                                                                                                                                                                                                                 |                                |                   |                  |                    | 2,723         | 11.2%    | 2,467              | 10.                    |
| \$35,000 - \$49,999                                                                                                                                                                                                                                                                                                                                                                                                                                                                                                                                                                                                                                                                                 |                                |                   |                  |                    | 3,403         | 14.0%    | 3,322              | 13.                    |
| \$50,000 - \$74,999                                                                                                                                                                                                                                                                                                                                                                                                                                                                                                                                                                                                                                                                                 |                                |                   |                  |                    | 4,049         | 16.7%    | 4,367              | 17.9                   |
| \$75,000 - \$99,999                                                                                                                                                                                                                                                                                                                                                                                                                                                                                                                                                                                                                                                                                 |                                |                   |                  |                    | 2,382         | 9.8%     | 2,785              | 11.                    |
| \$100,000 - \$149,999                                                                                                                                                                                                                                                                                                                                                                                                                                                                                                                                                                                                                                                                               |                                |                   |                  |                    | 1,528         | 6.3%     | 1,881              | 7.                     |
| \$150,000 - \$199,999                                                                                                                                                                                                                                                                                                                                                                                                                                                                                                                                                                                                                                                                               |                                |                   |                  |                    | 425           | 1.7%     | 606                | 2.                     |
| \$200,000+                                                                                                                                                                                                                                                                                                                                                                                                                                                                                                                                                                                                                                                                                          |                                |                   |                  |                    | 240           | 1.0%     | 308                | 1.                     |
| Median Household Income                                                                                                                                                                                                                                                                                                                                                                                                                                                                                                                                                                                                                                                                             |                                |                   |                  | \$3-               | 4,394         |          | \$38,795           |                        |
| Average Household Income                                                                                                                                                                                                                                                                                                                                                                                                                                                                                                                                                                                                                                                                            |                                |                   |                  | \$4                | 9,165         |          | \$56,461           |                        |
| Per Capita Income                                                                                                                                                                                                                                                                                                                                                                                                                                                                                                                                                                                                                                                                                   |                                |                   |                  | \$2                | 1,528         |          | \$25,145           |                        |
|                                                                                                                                                                                                                                                                                                                                                                                                                                                                                                                                                                                                                                                                                                     |                                | nsus 2010         |                  | isus 2020          |               | 2023     |                    | 20                     |
| Population by Age                                                                                                                                                                                                                                                                                                                                                                                                                                                                                                                                                                                                                                                                                   | Number                         | Percent           | Number           | Percent            | Numbe         |          | Number             | Perce                  |
| 0-4                                                                                                                                                                                                                                                                                                                                                                                                                                                                                                                                                                                                                                                                                                 | 4,659                          | 7.2%              | 3,850            | 6.8%               | 3,513         |          | 3,483              | 6.4                    |
| 5-9                                                                                                                                                                                                                                                                                                                                                                                                                                                                                                                                                                                                                                                                                                 | 4,580                          | 7.0%              | 3,726            | 6.6%               | 3,613         |          | 3,433              | 6.3                    |
| 10 - 14                                                                                                                                                                                                                                                                                                                                                                                                                                                                                                                                                                                                                                                                                             | 4,447                          | 6.8%              | 3,687            | 6.5%               | 3,551         |          | 3,499              | 6.4                    |
| 15 - 19                                                                                                                                                                                                                                                                                                                                                                                                                                                                                                                                                                                                                                                                                             | 5,523                          | 8.5%              | 3,748            | 6.6%               | 3,578         |          | 3,450              | 6.3                    |
| 20 - 24                                                                                                                                                                                                                                                                                                                                                                                                                                                                                                                                                                                                                                                                                             | 5,242                          | 8.1%              | 4,164            | 7.4%               | 3,659         |          | 3,555              | 6.5                    |
| 25 - 34                                                                                                                                                                                                                                                                                                                                                                                                                                                                                                                                                                                                                                                                                             | 8,002                          | 12.3%             | 7,686            | 13.6%              | 8,120         |          | 7,276              | 13.3                   |
| 35 - 44                                                                                                                                                                                                                                                                                                                                                                                                                                                                                                                                                                                                                                                                                             | 7,585                          | 11.7%             | 6,256            | 11.0%              | 6,525         |          | 6,829              | 12.5                   |
| 45 - 54<br>55 - 64                                                                                                                                                                                                                                                                                                                                                                                                                                                                                                                                                                                                                                                                                  | 8,956                          | 13.8%             | 6,558            | 11.6%              | 6,147         |          | 6,210              | 11.3                   |
|                                                                                                                                                                                                                                                                                                                                                                                                                                                                                                                                                                                                                                                                                                     | 7,630                          | 11.7%             | 7,542            | 13.3%              | 7,047         |          | 6,278              | 11.4                   |
| 65 - 74                                                                                                                                                                                                                                                                                                                                                                                                                                                                                                                                                                                                                                                                                             | 4,252                          | 6.5%              | 5,765            | 10.2%              | 5,834         |          | 6,112              | 11.1                   |
| 75 - 84                                                                                                                                                                                                                                                                                                                                                                                                                                                                                                                                                                                                                                                                                             | 2,919                          | 4.5%              | 2,537            | 4.5%               | 2,898         |          | 3,569              | 6.5                    |
| 85+                                                                                                                                                                                                                                                                                                                                                                                                                                                                                                                                                                                                                                                                                                 | 1,185                          | 1.8%<br>nsus 2010 | 1,123            | 2.0%<br>Isus 2020  | 1,062         | 1.9%     | 1,146              | 2.1                    |
| and the second se |                                | CARLE CALLS       |                  |                    | Annual at     |          |                    |                        |
| Race and Ethnicity                                                                                                                                                                                                                                                                                                                                                                                                                                                                                                                                                                                                                                                                                  | Number                         | Percent<br>49.2%  | Number           | Percent<br>45, 206 | Number        | Percent  | Number             | Pero                   |
| White Alone<br>Black Alone                                                                                                                                                                                                                                                                                                                                                                                                                                                                                                                                                                                                                                                                          | 31,968 26,998                  | 49.2%             | 25,677<br>22,737 | 45.3%              | 24,774 22,378 | 44.6%    | 23,788             | 43.4                   |
| American Indian Alone                                                                                                                                                                                                                                                                                                                                                                                                                                                                                                                                                                                                                                                                               | 26,998                         | 0.5%              | 337              | 40.1%              | 336           |          | 22,040             | 40.4                   |
| Asian Alone                                                                                                                                                                                                                                                                                                                                                                                                                                                                                                                                                                                                                                                                                         | 543                            | 0.5%              | 548              | 1.0%               | 562           |          | 585                | 1.1                    |
| Pacific Islander Alone                                                                                                                                                                                                                                                                                                                                                                                                                                                                                                                                                                                                                                                                              | 543<br>30                      | 0.8%              | 548              | 0.1%               | 552           |          | 565                | 0.1                    |
| Some Other Race Alone                                                                                                                                                                                                                                                                                                                                                                                                                                                                                                                                                                                                                                                                               | 2,672                          | 4.1%              | 2,622            | 4.6%               | 2,696         | 4.9%     | 2,844              | 5.2                    |
| Two or More Races                                                                                                                                                                                                                                                                                                                                                                                                                                                                                                                                                                                                                                                                                   | 2,431                          | 3.7%              | 4,665            | 8.2%               | 4,745         |          | 5,191              | 9.5                    |
|                                                                                                                                                                                                                                                                                                                                                                                                                                                                                                                                                                                                                                                                                                     | -,                             |                   | .,               |                    |               | with the |                    |                        |
| Hispanic Origin (Any Race)                                                                                                                                                                                                                                                                                                                                                                                                                                                                                                                                                                                                                                                                          | 7,714                          | 11.9%             | 7,564            | 13.4%              | 7,787         | 14.0%    | 8,151              | 14.9                   |

Source: Esri forecasts for 2023 and 2028. U.S. Census Bureau 2020 decennial Census in 2020 geographies