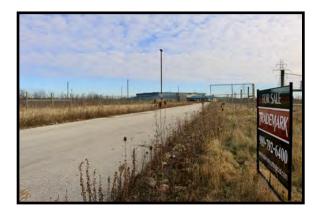

80,525 +/- SF on 20.29+/- Acres

2424 North Outer Drive, Saginaw, MI 48601

# **Key Attributes**

- Constructed as a "lock down" facility for Juvenile Delinquents for Wolverine Human Services which had
  a contract with the State of Michigan to provide a Secure Treatment Center housing Juveniles, at-risk
  youth Boys and Girls 12-19 years old , 24/7, referred by the Child Welfare System and MDHHS.
- Wolverine's License was revoked in 2021. The premises have been vacant and closed since then.
- 100 beds (80 Beds in first phase and Addition has 20 Beds)
- The INDOOR Gym/Multipurpose Room is located in the middle of the 80 bed portion is approximately 30,000 SF. We are told this area included 2 basketball courts, boxing ring, volleyball court.
- Fully Fenced in. Approx 16' fencing- Plenty of EXTERIOR grass fenced area for outside activities.
- Audio and Video Surveillance , secure doors, controlled on site in Master Control Office
- Apple trees were planted on property by Wolverine for the benefit of the juveniles to care for them in the fenced area.
- This property fronts I-75 and is immediately accessible to I-75 for access going North and South

#### 2424 N. Outer Drive, Saginaw, MI 48601

- ⇒ Buena Vista Charter Township shows the property is M-2 (Industrial) Zoned.
- $\Rightarrow$  Note the County GIS shows it as AgA2. Final Verification will be needed by Buyer.