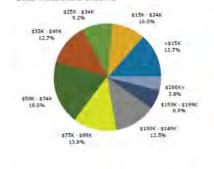

#### 2424 N. Outer Drive, Saginaw, MI 48601

**esri** Demographic and Income Profile

| Ring                          | : 20 mile ra | dius      |         |           |         |         |        | Latitu<br>Longitud | de: 43,45<br>∈: -83,89 |
|-------------------------------|--------------|-----------|---------|-----------|---------|---------|--------|--------------------|------------------------|
| Summary                       |              | Census    | 2010    | Census 20 | 20      | _       | 2023   | -                  | 202                    |
| Population                    |              | 32        | 3,927   | 310,0     | 85      | -       | 07,040 |                    | 303,5                  |
| Households                    |              | 130       | 0,358   | 130,2     | 29      | 1.1     | 30,264 |                    | 130,77                 |
| Families                      |              |           | 5,412   | 80,3      |         |         | 81,803 |                    | 81,65                  |
| Average Household Size        |              |           | 2.41    | 2.        | 32      |         | 2.30   |                    | 2.2                    |
| Owner Occupied Housing Units  |              | 9         | 5,586   | 93,3      | 29      |         | 94,033 |                    | 95,40                  |
| Renter Occupied Housing Units |              | 34        | 1,772   | 36,9      | 00      |         | 36,231 |                    | 35,31                  |
| Median Age                    |              |           | 40.0    |           | 2.0     |         | 42.5   |                    | 43                     |
| Trends: 2023-2028 Annual Rate | ei.          |           | Area    |           |         | State   |        |                    | Nation                 |
| Population                    |              |           | -0.23%  |           |         | -0.04%  |        |                    | 0.30                   |
| Households                    |              |           | 0.08%   |           |         | 0.18%   |        |                    | 0.49                   |
| Families                      |              |           | -0.04%  |           |         | 0.08%   |        |                    | 0.44                   |
| Owner HHs                     |              |           | 0.29%   |           |         | 0.35%   |        |                    | 0.66                   |
| Median Household Income       |              |           | 2.37%   |           |         | 3.03%   |        |                    | 2.57                   |
|                               |              |           |         |           |         | 2023    |        |                    | 202                    |
| Households by Income          |              |           |         | Nu        | imber   | Percent |        | Number             | Perce                  |
| <\$15,000                     |              |           |         | 1         | 7,813   | 13.7%   |        | 15,791             | 12.1                   |
| \$15,000 - \$24,999           |              |           |         |           | 3,063   | 10.0%   |        | 10,569             | 8.1                    |
| \$25,000 - \$34,999           |              |           |         | 1         | 1,976   | 9.2%    |        | 10,321             | 7.9                    |
| \$35,000 - \$49,999           |              |           |         |           | 6,607   | 12.7%   |        | 15,527             | 11.9                   |
| \$50,000 - \$74,999           |              |           |         | 2         | 4,713   | 19.0%   |        | 24,821             | 19.0                   |
| \$75,000 - \$99,999           |              |           |         |           | 6,978   | 13.0%   |        | 18,301             | 14.0                   |
| \$100,000 - \$149,999         |              |           |         |           | 6,331   | 12.5%   |        | 18,672             | 14.3                   |
| \$150,000 - \$199,999         |              |           |         |           | 7,871   | 6.0%    |        | 10,824             | 8.3                    |
| \$200,000+                    |              |           |         |           | 4,914   | 3.8%    |        | 5,950              | 4.5                    |
| Median Household Income       |              |           |         | \$5       | 4,104   |         |        | \$60,832           |                        |
| Average Household Income      |              |           |         | \$7       | 5,935   |         |        | \$87,556           |                        |
| Per Capita Income             |              |           |         | \$3       | 2,253   |         |        | \$37,761           |                        |
|                               | Cer          | sus 2010  | Cer     | isus 2020 |         |         | 2023   |                    | 202                    |
| Population by Age             | Number       | Percent   | Number  | Percent   | Number  | Per     | rcent  | Number             | Percer                 |
| 0 - 4                         | 19,037       | 5.9%      | 16,486  | 5.3%      | 15,711  |         | 5.1%   | 15,528             | 5.1                    |
| 5-9                           | 20,247       | 6.3%      | 17,425  | 5.6%      | 17,087  |         | 5.6%   | 16,559             | 5.5                    |
| 10 - 14                       | 21,277       | 6.6%      | 19,017  | 6.1%      | 17,920  |         | 5.8%   | 17,850             | 5.9                    |
| 15 - 19                       | 24,657       | 7.6%      | 21,157  | 6.8%      | 18,948  | t t     | 5.2%   | 18,142             | 6.0                    |
| 20 - 24                       | 21,483       | 6.6%      | 18,826  | 6.1%      | 17,444  |         | 5.7%   | 16,573             | 5.5                    |
| 25 - 34                       | 36,530       | 11.3%     | 37,573  | 12.1%     | 39,144  | 15      | 2.7%   | 34,560             | 11.4                   |
| 35 - 44                       | 39,042       | 12.1%     | 34,734  | 11.2%     | 36,431  |         | .9%    | 38,895             | 12.8                   |
| 45 - 54                       | 48,508       | 15.0%     | 37,212  | 12.0%     | 36,388  |         | .9%    | 35,586             | 11.7                   |
| 55 - 64                       | 42,607       | 13.2%     | 44,713  | 14.4%     | 42,671  | 13      | 3.9%   | 37,827             | 12.5                   |
| 65 - 74                       | 26,246       | 8.1%      | 36,181  | 11.7%     | 38,108  | 15      | 2.4%   | 39,587             | 13.0                   |
| 75 - 84                       | 16,713       | 5.2%      | 18,887  | 6.1%      | 19,613  |         | 5.4%   | 24,061             | 7.9                    |
| 85+                           | 7,579        | 2.3%      | 7,873   | 2.5%      | 7,574   |         | 2.5%   | 8,353              | 2.8                    |
|                               | Cer          | nsus 2010 | Cer     | nsus 2020 |         | 3       | 2023   |                    | 202                    |
| Race and Ethnicity            | Number       | Percent   | Number  | Percent   | Number  | Pe      | rcent  | Number             | Perce                  |
| White Alone                   | 265,281      | 81.9%     | 240,899 | 77.7%     | 236,863 | 7       | 7.1%   | 230,787            | 76.0                   |
| Black Alone                   | 40,347       | 12.5%     | 36,833  | 11.9%     | 36,663  |         | 1.9%   | 36,321             | 12.0                   |
| American Indian Alone         | 1,479        | 0.5%      | 1,368   | 0.4%      | 1,391   |         | 0.5%   | 1,411              | 0.5                    |
| Asian Alone                   | 3,099        | 1.0%      | 3,356   | 1.1%      | 3,426   |         | 1.1%   | 3,562              | 1.2                    |
| Pacific Islander Alone        | 115          | 0.0%      | 118     | 0.0%      | 119     | 2       | 0.0%   | 124                | 0.0                    |
| Some Other Race Alone         | 5,893        | 1.8%      | 7,116   | 2.3%      | 7,414   | 1       | 2.4%   | 7,881              | 2.6                    |
| Two or More Races             | 7,712        | 2.4%      | 20,396  | 6.6%      | 21,163  |         | 6.9%   | 23,434             | 7.7                    |
| Hispanic Origin (Any Race)    | 20,922       | 6.5%      | 23,504  | 7.6%      | 24,620  |         | 8.0%   | 26,072             | 8.6                    |

#### Demographic and Income Profile

2023 Household Income

2023 Population by Race

Source: Esri forecasts for 2023 and 2028. U.S. Census Bureau 2020 decennial Census in 2020 geographies