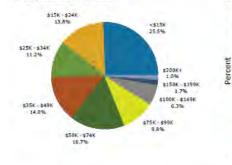

#### \* Demographic and Income Profile 2424 N Outer Dr, Saginaw, Michigan, 48601 Ring: 5 mile radius

2023 Household Income

Latitude: 43.45703

Source: Esri forecasts for 2023 and 2028. U.S. Census Bureau 2020 decennial Census in 2020 geographies

2023 Percent Hispanic Origin:11.0%

Am. Ind.

Source: Esri forecasts for 2023 and 2028. U.S. Census Bureau 2020 decennial Census in 2020 geographies

\$75K \$99K

12.6%

\$200K+ 3.1%

\$100K - \$149K

10.4%

\$150K - \$199K 4.7%

\$50K - \$74K

17,8%

Asian

Pacific

Other

Two+