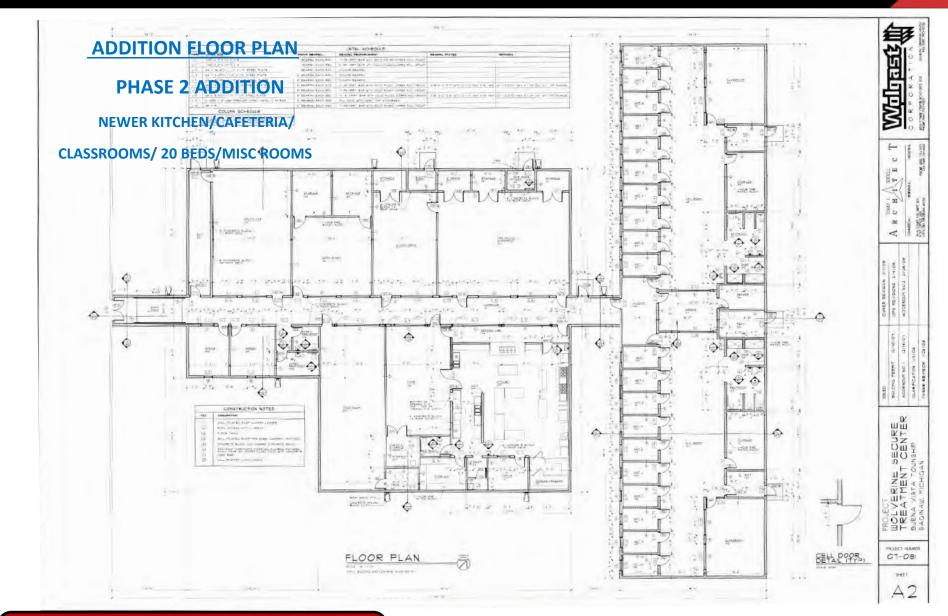

# **Key Attributes**

- Constructed as a "lock down" facility for Juvenile Delinquents for Wolverine Human Services which had
  a contract with the State of Michigan to provide a Secure Treatment Center housing Juveniles, at-risk
  youth Boys and Girls 12-19 years old , 24/7, referred by the Child Welfare System and MDHHS.
- Wolverine's License was revoked in 2021. The premises have been vacant and closed since then.
- 100 beds (80 Beds in first phase and Addition has 20 Beds)
- The INDOOR Gym/Multipurpose Room is located in the middle of the 80 bed portion is approximately 30,000 SF. We are told this area included 2 basketball courts, boxing ring, volleyball court.
- Fully Fenced in. Approx 16' fencing- Plenty of EXTERIOR grass fenced area for outside activities.
- Audio and Video Surveillance , secure doors, controlled on site in Master Control Office
- Apple trees were planted on property by Wolverine for the benefit of the juveniles to care for them in the fenced area.
- This property fronts I-75 and is immediately accessible to I-75 for access going North and South

#### 2424 N. Outer Drive, Saginaw, MI 48601

Images as presented are for illustrative purposes only and may not represent current building and room layout configurations. Renovations and modifications made over time may not be reflected in the drawings and plans presented here.