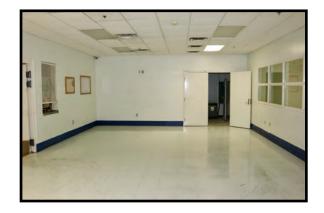

# **Key Attributes**

- Constructed as a "lock down" facility for Juvenile Delinquents for Wolverine Human Services which had
  a contract with the State of Michigan to provide a Secure Treatment Center housing Juveniles, at-risk
  youth Boys and Girls 12-19 years old , 24/7, referred by the Child Welfare System and MDHHS.
- Wolverine's License was revoked in 2021. The premises have been vacant and closed since then.
- 100 beds (80 Beds in first phase and Addition has 20 Beds)
- The INDOOR Gym/Multipurpose Room is located in the middle of the 80 bed portion is approximately 30,000 SF. We are told this area included 2 basketball courts, boxing ring, volleyball court.
- Fully Fenced in. Approx 16' fencing- Plenty of EXTERIOR grass fenced area for outside activities.
- Audio and Video Surveillance , secure doors, controlled on site in Master Control Office
- Apple trees were planted on property by Wolverine for the benefit of the juveniles to care for them in the fenced area.
- This property fronts I-75 and is immediately accessible to I-75 for access going North and South

Images as presented are for illustrative purposes only and may not represent current building and room layout configurations. Renovations and modifications made over time may not be reflected in the drawings and plans presented here.