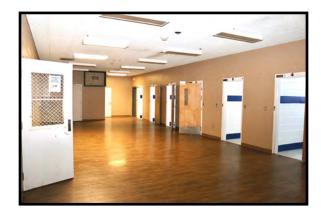

# **Key Attributes**

- Constructed as a "lock down" facility for Juvenile Delinquents for Wolverine Human Services which had
  a contract with the State of Michigan to provide a Secure Treatment Center housing Juveniles, at-risk
  youth Boys and Girls 12-19 years old , 24/7, referred by the Child Welfare System and MDHHS.
- Wolverine's License was revoked in 2021. The premises have been vacant and closed since then.
- 100 beds (80 Beds in first phase and Addition has 20 Beds)
- The INDOOR Gym/Multipurpose Room is located in the middle of the 80 bed portion is approximately 30,000 SF. We are told this area included 2 basketball courts, boxing ring, volleyball court.
- Fully Fenced in. Approx 16' fencing- Plenty of EXTERIOR grass fenced area for outside activities.
- Audio and Video Surveillance , secure doors, controlled on site in Master Control Office
- Apple trees were planted on property by Wolverine for the benefit of the juveniles to care for them in the fenced area.
- This property fronts I-75 and is immediately accessible to I-75 for access going North and South

Images as presented are for illustrative purposes only and may not represent current building and room layout configurations. Renovations and modifications made over time may not be reflected in the drawings and plans presented here.