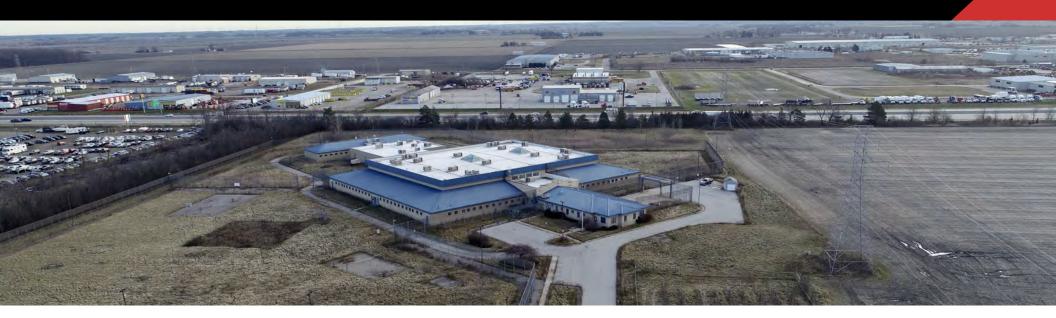

80,525 +/- SF on 20.29+/- Acres

2424 North Outer Drive, Saginaw, MI 48601

# **Key Facts**

- Tax ID: 10-12-5-09-3004-001
- Building Size: 80,525 +/- SF
- Year Built: 1998, 2008
- Land Size: 20.29 acres
- Municipality: Buena Vista Township
- Zoning: M-2 is shown Buena Vista /GIS shows Ag A-2
- Taxes: Exempt
- Former Wolverine Human Services Secure Facility for Juvenile Lockdown.

# **Key Attributes**

- Constructed as a "lock down" facility for Juvenile Delinquents for Wolverine Human Services which had
  a contract with the State of Michigan to provide a Secure Treatment Center housing Juveniles, at-risk
  youth Boys and Girls 12-19 years old , 24/7, referred by the Child Welfare System and MDHHS.
- Wolverine's License was revoked in 2021. The premises have been vacant and closed since then.
- 100 beds (80 Beds in first phase and Addition has 20 Beds)
- The INDOOR Gym/Multipurpose Room is located in the middle of the 80 bed portion is approximately 30,000 SF. We are told this area included 2 basketball courts, boxing ring, volleyball court.
- Fully Fenced in. Approx 16' fencing- Plenty of EXTERIOR grass fenced area for outside activities.
- Audio and Video Surveillance , secure doors, controlled on site in Master Control Office
- Apple trees were planted on property by Wolverine for the benefit of the juveniles to care for them in the fenced area.
- This property fronts I-75 and is immediately accessible to I-75 for access going North and South