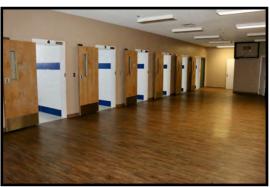

# **Key Attributes**

- Constructed as a "lock down" facility for Juvenile Delinquents for Wolverine Human Services which had
  a contract with the State of Michigan to provide a Secure Treatment Center housing Juveniles, at-risk
  youth Boys and Girls 12-19 years old , 24/7, referred by the Child Welfare System and MDHHS.
- Wolverine's License was revoked in 2021. The premises have been vacant and closed since then.
- 100 beds (80 Beds in first phase and Addition has 20 Beds)
- The INDOOR Gym/Multipurpose Room is located in the middle of the 80 bed portion is approximately 30,000 SF. We are told this area included 2 basketball courts, boxing ring, volleyball court.
- Fully Fenced in. Approx 16' fencing- Plenty of EXTERIOR grass fenced area for outside activities.
- Audio and Video Surveillance , secure doors, controlled on site in Master Control Office
- Apple trees were planted on property by Wolverine for the benefit of the juveniles to care for them in the fenced area.
- This property fronts I-75 and is immediately accessible to I-75 for access going North and South

Images as presented are for illustrative purposes only and may not represent current building and room layout configurations. Renovations and modifications made over time may not be reflected in the drawings and plans presented here.