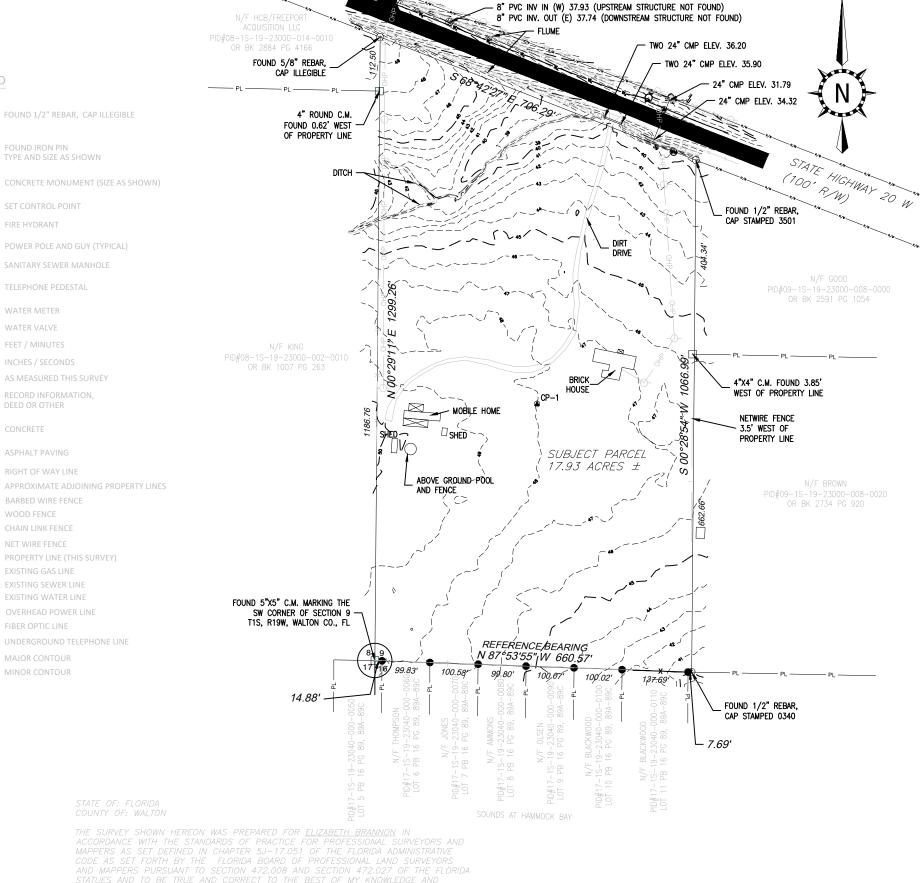

LEGEND

SANITARY SEWER MANHOLE

TELEPHONE PEDESTAL

RECORD INFORMATION

BARBED WIRE FENCE

NET WIRE FENCE

EXISTING GAS LINE

(WM)

N 16°39'36" E

SSMH RIM ELEV. 45.02

THE SURVEY SHOWN HEREON WAS PREPARED FOR <u>ELIZABETH BRANNON</u> IN ACCORDANCE WITH THE STANDARDS OF PRACTICE FOR PROFESSIONAL SURVEYORS AND MAPPERS AS SET DEFINED IN CHAPTER 5J-17.051 OF THE FLORIDA ADMINISTRATIVE CODE AS SET FORTH BY THE FLORIDA BOARD OF PROFESSIONAL LAND SURVEYORS
AND MAPPERS PURSUANT TO SECTION 472.008 AND SECTION 472.027 OF THE FLORIDA
STATUES AND TO BE TRUE AND CORRECT TO THE BEST OF MY KNOWLEDGE AND

95 BRANNON DR. ELIZABETH BRANNON FREEPORT FLORIDA WALTON COUNTY, FLORIDA PLS GROUP, INC. COPYRIGHT © 2022, ALL RIGHTS RESERVED