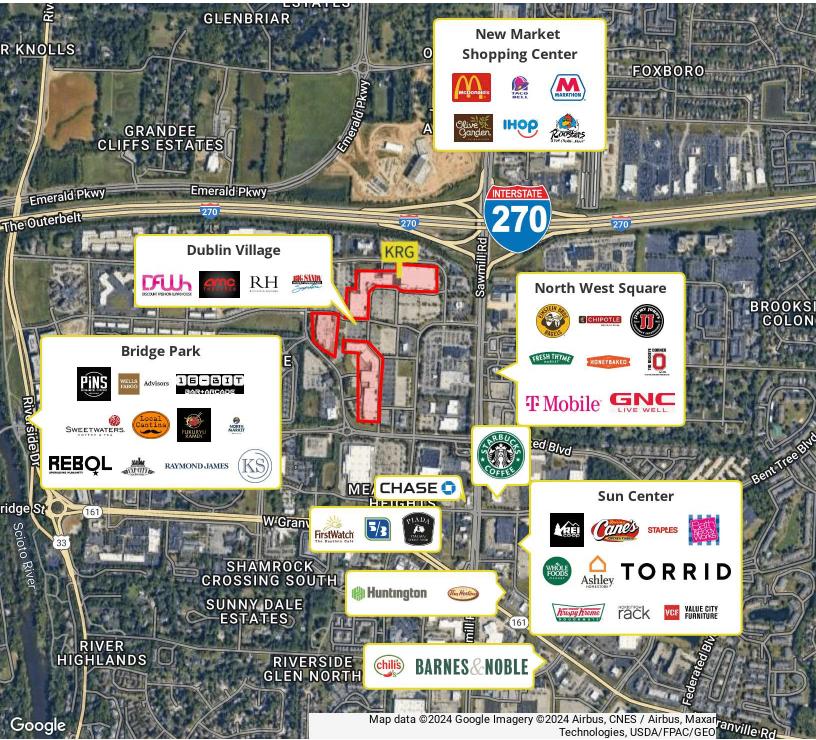

#### **PROPERTY OVERVIEW**

Located in the heart of Dublin, Ohio, Dublin Village presents the opportunity to bring your business to the highly coveted Bridge Street District. Dublin Village offers premier office and commercial space surrounded by thriving retail, entertainment, medical and residential uses - all within walking distance of Bridge Park. This newly renovated space provides a versatile open floor plan and above market parking ratio.

#### **PROPERTY HIGHLIGHTS**

- Newly paved parking lot
- Perfect location
- Completely renovated storefront
- 14' high ceilings
- Freeway visibility over 140K VPD
- Newly developed Bridge Park nearby

1480 Dublin Road, Columbus, OH 43215 614.228.2471 | krgre.com

#### **AVAILABLE SPACES**

| SUITE     | SIZE (SF) | LEASE TYPE | LEASE RATE    | DESCRIPTION                                                                                                                                                          |
|-----------|-----------|------------|---------------|----------------------------------------------------------------------------------------------------------------------------------------------------------------------|
| ■ Unit 3b | 17,000 SF | NNN        | \$18.00 SF/yr | White box, shell space located behind RH Outlet Dublin. Limited TI available in the quoted rent, additional available which can be amortized and added to base rent. |