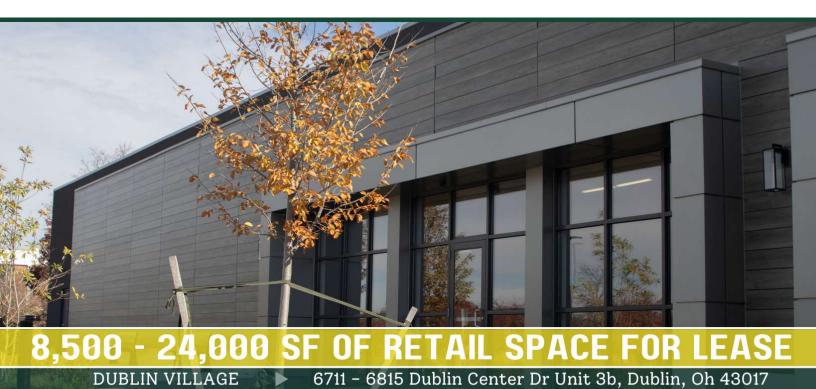

# **Retail Space For Lease**

#### **PROPERTY OVERVIEW**

Located in the heart of Dublin, Ohio, Dublin Village presents the opportunity to bring your business to the highly coveted Bridge Street District. Dublin Village offers premier office and commercial space surrounded by thriving retail, entertainment, medical and residential uses - all within walking distance of Bridge Park. This newly renovated space provides a versatile open floor plan and above market parking ratio.

#### **PROPERTY HIGHLIGHTS**

- Newly paved parking lot
- Perfect location
- Completely renovated storefront
- 14' high ceilings
- Freeway visibility over 140K VPD
- Newly developed Bridge Park nearby

1480 Dublin Road, Columbus, OH 43215 614.228.2471 | krgre.com

# 6711 6815 Dublin Center Dr Dublin, OH 43017