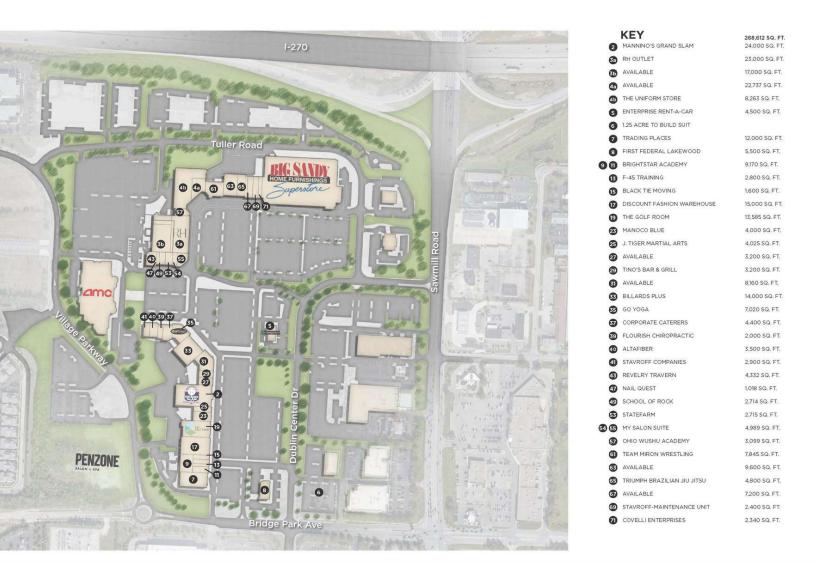

#### **AVAILABLE SPACES**

| SUITE     | SIZE (SF) | LEASE TYPE | LEASE RATE    | DESCRIPTION                                                                                                                                                          |
|-----------|-----------|------------|---------------|----------------------------------------------------------------------------------------------------------------------------------------------------------------------|
| ■ Unit 3b | 17,000 SF | NNN        | \$18.00 SF/yr | White box, shell space located behind RH Outlet Dublin. Limited TI available in the quoted rent, additional available which can be amortized and added to base rent. |