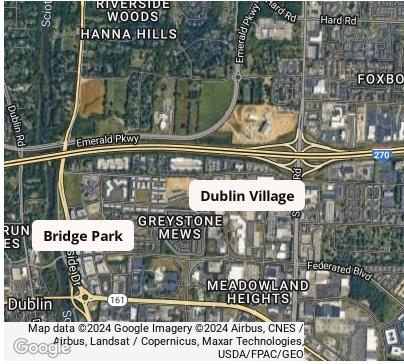

#### **PROPERTY OVERVIEW**

Located in the heart of Dublin, Ohio, Dublin Village presents the opportunity to bring your business to the highly coveted Bridge Street District. Dublin Village offers premier office and commercial space surrounded by thriving retail, entertainment, medical and residential uses - all within walking distance of Bridge Park. This newly renovated space provides a versatile open floor plan and above market parking ratio.