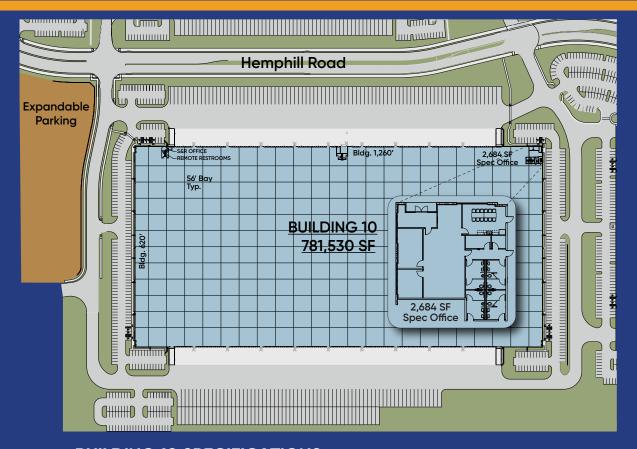

## **NOW READY FOR OCCUPANCY**

Building 10 - 781,530 SF 138-Acre Master-Planned Business Park 9401 Hemphill Street, Fort Worth, TX 76134

### **BUILDING 10 SPECIFICATIONS**

• Divisible: Down to 175,000 SF

• **Available:** 781,530 SF

Spec Office: 2,684 SF

• Warehouse Lighting: LED w/Motion Sensors, 30 f.c.

Clear Height: 40'

• Bay Spacing: 50' x 56' (typical)

- Auto Parking Positions: 437
- Trailer Parking Positions: 173
- Fire Sprinkler System: ESFR

Loading:

131 Dock High Doors

4 Ground Level Ramps

Abundant Fiber In Place