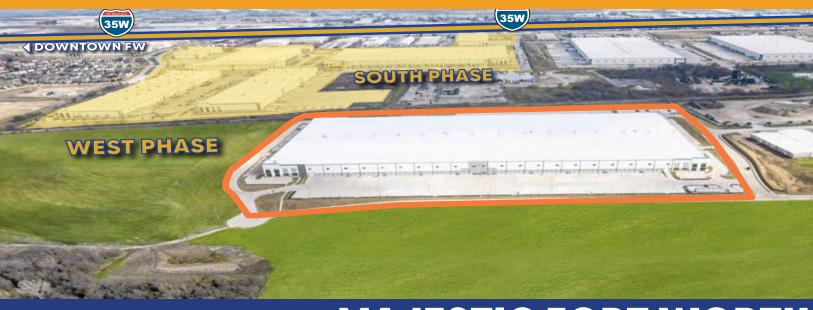

## **NOW READY FOR OCCUPANCY**

Building 10 - 781,530 SF 138-Acre Master-Planned Business Park 9401 Hemphill Street, Fort Worth, TX 76134

# MAJESTIC FORT WORTH SOUTH BUSINESS PARK