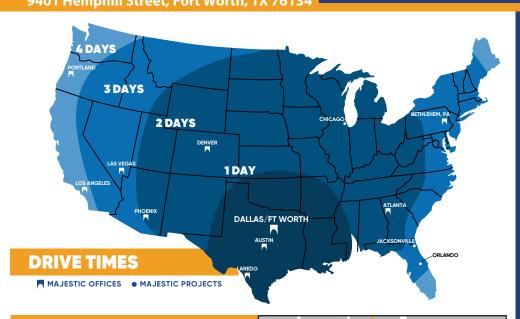

### **LOCATION FEATURES**

- Direct access via I-35 W and W Risinger Road
- 5.6 Miles South of I-20 and I-35 W Interchange
- Adjacent to NAFTA Superhighway
- Strong Workforce Market (competitive wages)