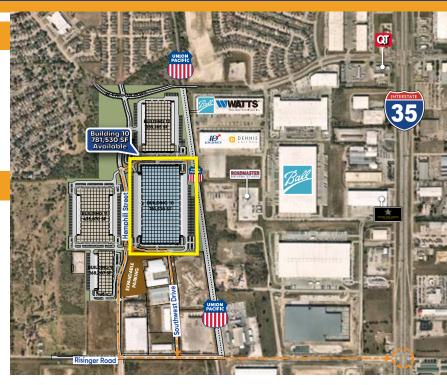

## **NOW READY FOR OCCUPANCY**

Building 10 - 781,530 SF 138-Acre Master-Planned Business Park 9401 Hemphill Street, Fort Worth, TX 76134

### **LOCATION FEATURES**

- Direct access via I-35 W and W Risinger Road
- 5.6 Miles South of I-20 and I-35 W Interchange
- Adjacent to NAFTA Superhighway
- Strong Workforce Market (competitive wages)