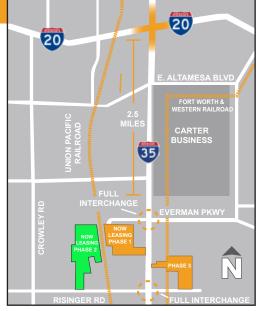

### **LOCATION FEATURES**

- Direct access via I-35 W and W Risinger Road
- 5.6 Miles South of I-20 and I-35 W Interchange
- Adjacent to NAFTA Superhighway
- Strong Workforce Market (competitive wages)