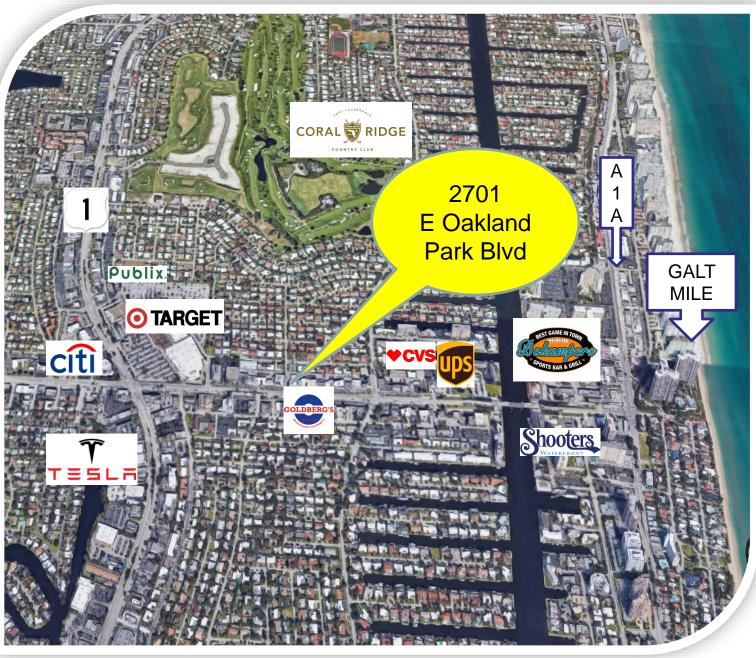

## **Location Map**

For Lease \$2,000/mo. 2701 E Oakland Park Blvd #D Fort Lauderdale, FL 33306

Disclaimer: This offering subject to errors, omissions, prior sale or withdrawal without notice.

1233 E. Hillsboro Blvd Deerfield Beach, FL 33441 954.427.8686 T. 954.427.0117 F.

#### **Aerial**