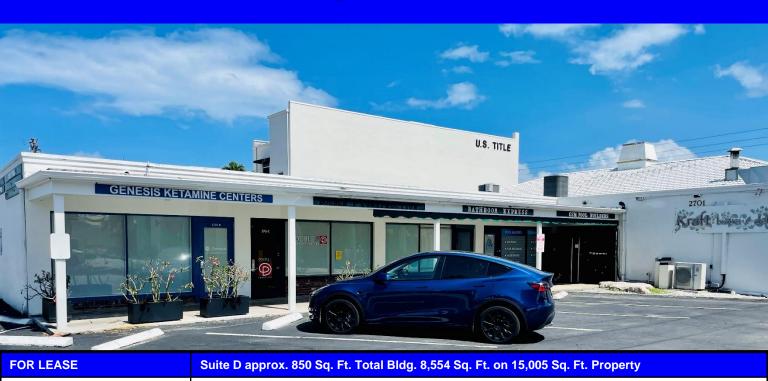

# East Oakland Park Blvd. Retail/ Office Space

For Lease \$2,000/mo. 2701 E Oakland Park Blvd #D Fort Lauderdale, FL 33306

| DESCRIPTION          | Completely remodeled 850 Sq. Ft. office/retail space located in Ridgewood Plaza on East Oakland Park Blvd. formerly a medical treatment facility. This suite includes numerous upgrades including ADA bathroom. Permitted uses would include office space hair/nail salon, medical spa, liquor store, deli/ restaurant, interior design, photography studio, pharmacy, and jewelry store. |                                      |                                      |                                |
|----------------------|-------------------------------------------------------------------------------------------------------------------------------------------------------------------------------------------------------------------------------------------------------------------------------------------------------------------------------------------------------------------------------------------|--------------------------------------|--------------------------------------|--------------------------------|
| PROPERTY VIDEO       | https://www.youtube.com/embed/WVLkq2t-64s?rel=0                                                                                                                                                                                                                                                                                                                                           |                                      |                                      |                                |
| LOCATION             | Located on E. Oakland Park Blvd. between US 1 and Bayview Drive on NE 27 Ave.                                                                                                                                                                                                                                                                                                             |                                      |                                      |                                |
| PARKING/ YEAR BUILT  | Approximately 10 total parking spaces in the center. Ample metered parking. Built in 1961.                                                                                                                                                                                                                                                                                                |                                      |                                      |                                |
| PRICING              | \$2,000 per month plus sales tax. Tenant pays utilities.                                                                                                                                                                                                                                                                                                                                  |                                      |                                      |                                |
| TRAFFIC COUNT        | 32,604 East Oakland Park Blvd                                                                                                                                                                                                                                                                                                                                                             |                                      |                                      |                                |
| ZONING/ FOLIO        | CB District Folio 4942-24-01-0010                                                                                                                                                                                                                                                                                                                                                         |                                      |                                      |                                |
| DEMOGRAPHICS<br>2023 | HH Population:<br>Average HH Income:                                                                                                                                                                                                                                                                                                                                                      | <b>1 mile</b><br>18,474<br>\$120,373 | <b>3 mile</b><br>117,579<br>\$99,297 | <b>5 mile</b> 263,712 \$93,473 |