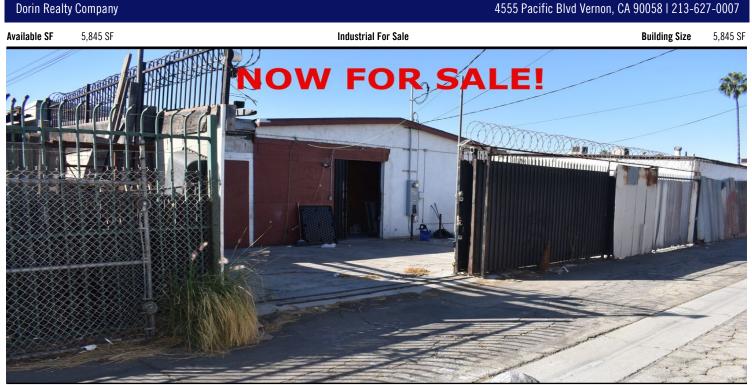

## 5273 - 5275 E Washington Blvd (Portfolio) 5273-5275 E Washington Blvd, Commerce, CA 90040 Atlantic Blvd/E Washington Blvd

Good Property For Service Oriented Business or Light MFG Washington Blvd Frontage - Retail Possible 400 Amp, 480 Volt, 3 Phase Electrical Service to Property Possible to Divide - Secure Rear Fenced Yard w/Motorized Gate

| Sale Price:      | \$1,495,000.00                   | Sprinklered:            | No              | Office SF / #:        | 120 SF / 1            |
|------------------|----------------------------------|-------------------------|-----------------|-----------------------|-----------------------|
| Sale Price/SF:   | \$255.77                         | Clear Height:           | 10' - 13'       | Restrooms:            | 3                     |
| Available SF:    | 5,845 SF                         | GL Doors/Dim:           | 1 / 6'x8'       | Office HVAC:          |                       |
| Prop Lot Size:   | 0.17 Ac / 7,500 SF               | DH Doors/Dim:           | 0               | Finished Ofc Mezz:    | 0 SF                  |
| Taxes:           | \$6,160 / 2021                   | A: 400 V: 480 0: 3 W: 4 |                 | Include In Available: | No                    |
| Yard:            | Fenced / Paved                   | Construction Type:      | Concrete        | Unfinished Mezz:      | 0 SF                  |
| Zoning:          | M1                               | Const Status/Year Blt:  | Existing / 1955 | Include In Available: | No                    |
|                  |                                  |                         |                 | Possession:           | COE                   |
|                  |                                  | Whse HVAC:              |                 | Vacant:               | No                    |
|                  |                                  | Parking Spaces: 4       | / Ratio: 0.7:1  | To Show:              | Call broker           |
|                  |                                  | Rail Service:           | No              | Market/Submarket:     | Commerce/Vernon       |
|                  |                                  | Specific Use:           | Manufacturing   | APN#:                 | 6335008017,6335008016 |
| Listing Company: | Dorin Realty Company             |                         |                 |                       |                       |
| Agents:          | <u>Mark Whitman 213-627-0007</u> |                         |                 |                       |                       |
| Listing #:       | 41582453                         | Listing Date:           | 12/10/2024      | FTCF: CB000N000S000   |                       |