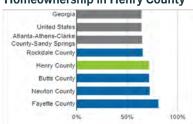

© 2023 Es

71.6%

6,707

Households

Housing units are owned by the primary resident in Henry County; compared to 64% across GA 70%

Median Age

\$85,506

Per Capita Income