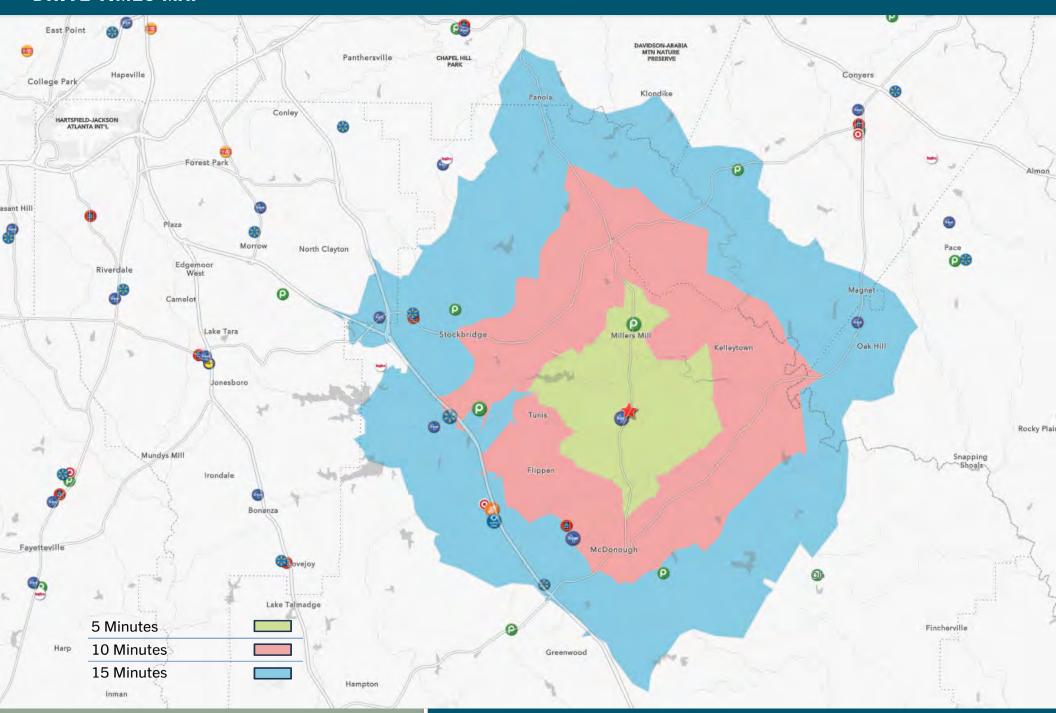

### **RECREATION**

- 1. Starlite Family Fun Center of Stockbridge
- 2. J.P. Moseley Park
- 3. Salem Park

### HOSPITAL

1. Piedmont Hospital - Henry County



### **DEMOGRAPHIC OVERVIEW**



\$100,406

INCOME

**Daily Traffic Counts** 

East Lake Road -11,600 AADT

**Hwy 155 North** -12,500 AADT





This infographic contains data provided by Esri. The vintage of the data is 2022, 2027

© 2023 Es









71.6%

6,707

Households

Housing units are owned by the primary resident in Henry County; compared to 64% across GA 70%

Median Age

\$85,506

Per Capita Income

increase in Henry County population by 2050

The estimated growth rate places Henry County second, behind only Forsyth County, for the largest population percentage change over the next thirty years.

# **DRIVE TIMES MAP**





# **DEMOGRAPHICS MAP**





# 2203 HWY 155 N. MCDONOUGH, GA 30252

CROWN CORNERS

N/F OURTIE JORDAN

NF 146 PROPERTIES LLC

ALTA/NSPS LAND TITLE SURVEY DAVIS DEVELOPMENT, INC & CHICAGO TITLE INSURANCE COMPANY LAND LOT 6, 7TH DISTRICT HENRY COUNTY, GEORGIA

22.74 ACRES

HENRY SANUEL CRUMBLEY CRUMBLEY FAMILY RUST

N32\*08/02"E 104:33 P.O.B.

GLAIRE COURT

(4)

GRAPHIC SCALE





THIS BLOCK REFERVED FOR THE OLERK OF THE SUPERVOR COURT

### RECORD DESCRIPTION

At this tribut in percel of and lying another gin Lend Las 6 % 7 of the 7th Last Claims of Henry County Georgia containing 26 00 verse mountmisses, self-last of land is bourned as follows:

hooff by the lends new or formerly ceredity Charles I profitation C. Althric What sylands of James II. Pays as an Docard B. December I E. ettel. ho