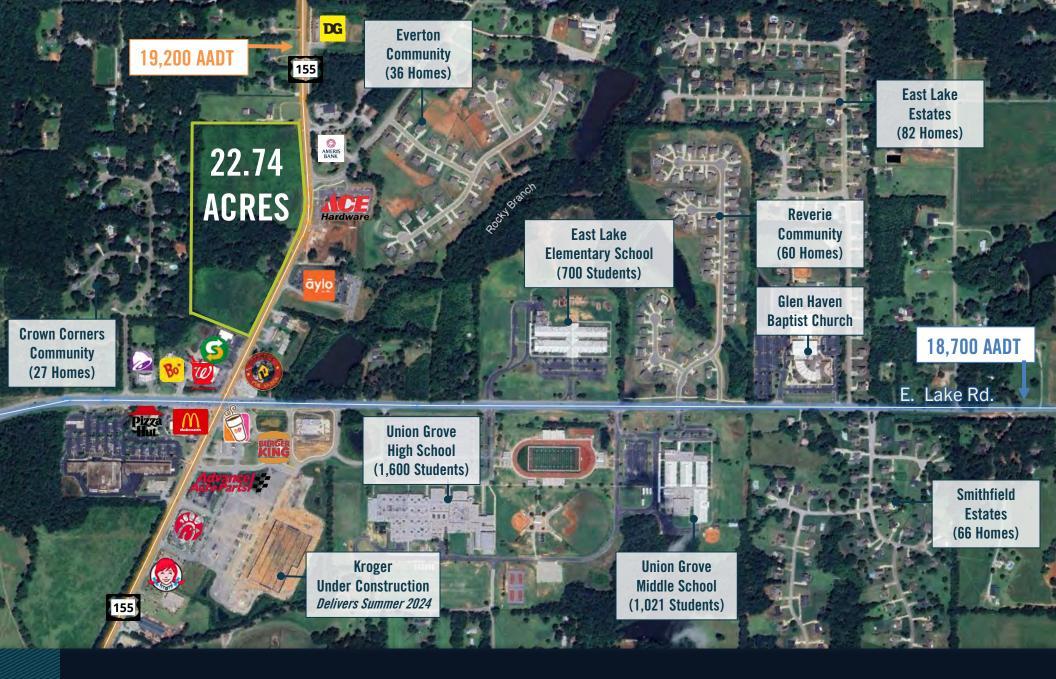

# 22.74 AC For Sale

2203 Hwy 155 N, McDonough, GA 30252

### **Investment Highlights:**

- Zoned C-2 General Commercial District which allows for a wide variety of retail and service uses making the site ideal for a neighborhood shopping center or medical office campus
- Property has over 1,600 feet of frontage along Highway 155 with an average of over 12,500 cars per day and is less than 400 feet away from the East Lake Rd & Highway 155 intersection
- Less than 5 miles from I-75
- Located in an area experiencing an acceleration of both retail and single-family development and within proximity to the Union Grove High School, Middle School and East Lake Elementary

### **Village Future Land Use Highlights:**

- The Village is a new Future Land Use designation adopted by Henry County in October 2023
- This new designation allows for Commercial Use near the intersection of HWY 155 and East Lake
- Also allows for Single-Family residential development for the northern 17.74 + acres of the tract
- Walkability and connectivity are a key component of this designation, and the Commercial Use and Single-Family development can be connected through a series of greenways and sidewalks
- This Village designation allows for flexibility as the property can be developed entirely for Commercial Use or for a mixed-use of Commercial and Single-Family development