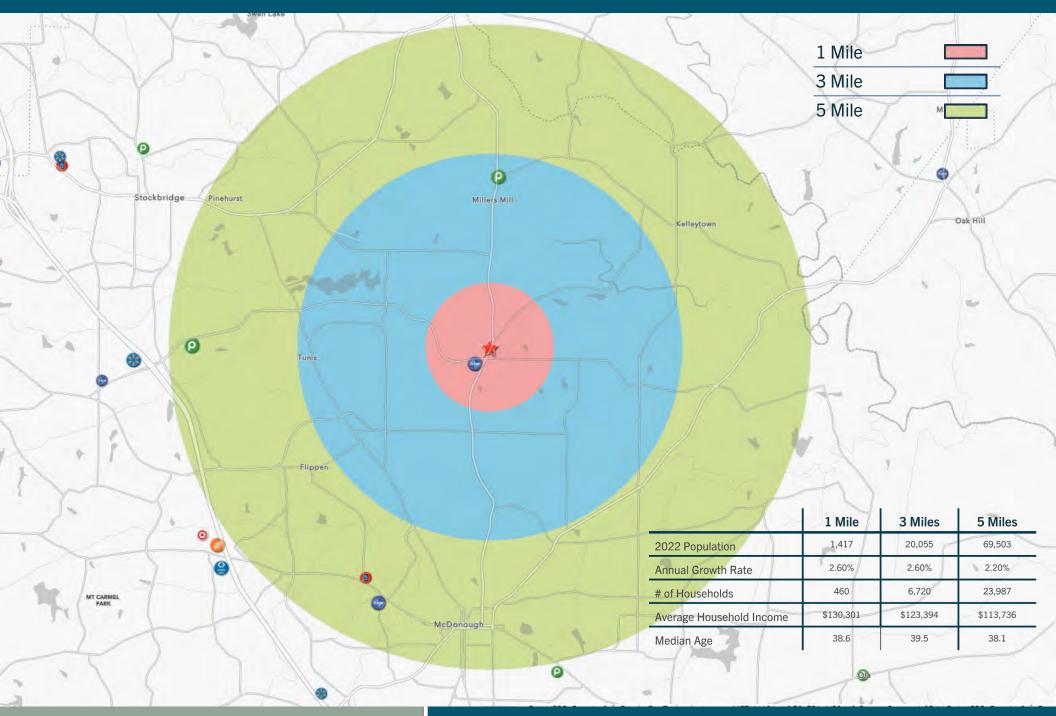

### **DEMOGRAPHIC OVERVIEW**

\$100,406

INCOME

**Daily Traffic Counts** 

East Lake Road -11,600 AADT

**Hwy 155 North** -12,500 AADT

This infographic contains data provided by Esri. The vintage of the data is 2022, 2027

increase in Henry County population by 2050

The estimated growth rate places Henry County second, behind only Forsyth County, for the largest population percentage change over the next thirty years.