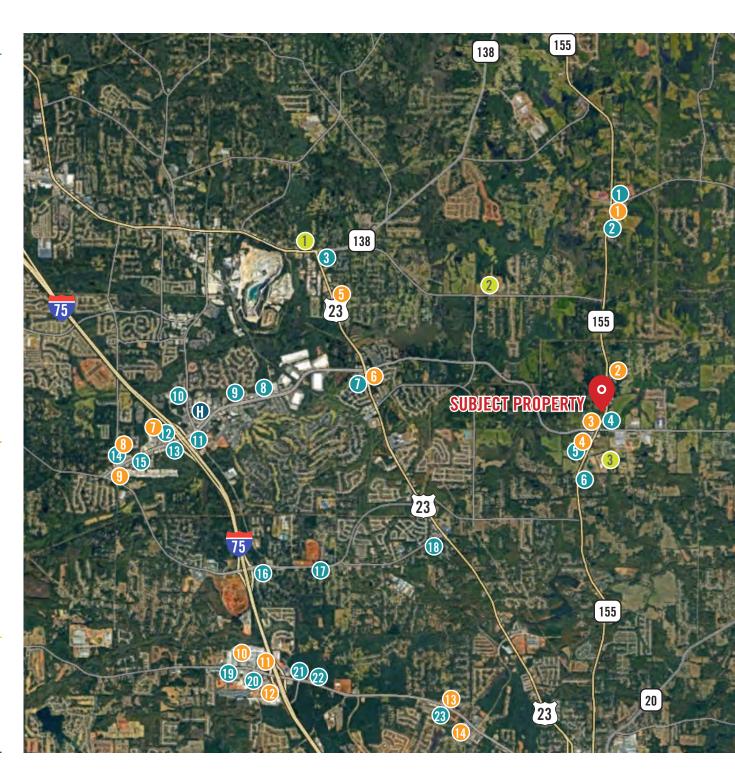

### **SURROUNDING RETAILERS**

### **RESTAURANTS**

- 1. Wendy's
- 2. Your Pie Pizza
- 3. Burger King
- 4. Pedro's Taco Shack
- 5. Chick-fil-A
- 6. Holey Sweet Donuts
- 7. Thai Garden
- 8. Johnny's New York Style Pizza
- 9. The Italian Oven
- 10. Papi's Cuban & Caribbean Grill
- 11. Chick-fil-A
- 12. Mellow Mushroom Stockbridge

- 13. Firehouse Subs
- 14. Domino's Pizza
- 15. Dunkin'
- 16. Hardee's
- 17. Chick-N-Run
- 18. Bruster's Real Ice Cream
- 19. Cheddar's Scratch Kitchen
- 20. Golden Corral Buffet & Grill
- 21. Bojangles
- 22. El Cacique Mexican
- 23. Two Eggs!

### **SHOPPING**

- 1. Publix
- 2. Dollar General
- 3. Walgreens
- 4. Kroger
- 5. Dollar General
- 6. CVS
- 7. Walmart

- 8. Kroger
- 9. Walgreens
- 10. Target
- 11. Home Depot
- 12. Sam's Club
- 13. ALDI
- 14. Kroger

### **RECREATION**

- 1. Starlite Family Fun Center of Stockbridge
- 2. J.P. Moseley Park
- 3. Salem Park

### HOSPITAL

1. Piedmont Hospital - Henry County