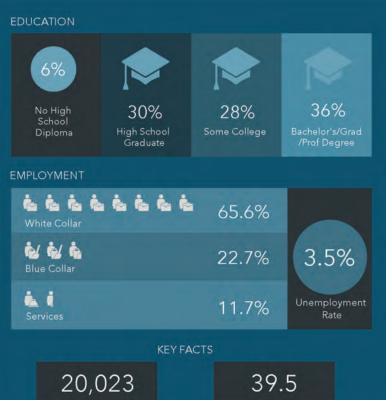

### **DEMOGRAPHIC OVERVIEW**

\$100,406

INCOME

**Daily Traffic Counts** 

East Lake Road -11,600 AADT

**Hwy 155 North** -12,500 AADT

This infographic contains data provided by Esri. The vintage of the data is 2022, 2027

© 2023 Es

71.6%

6,707

Households

Housing units are owned by the primary resident in Henry County; compared to 64% across GA 70%

Median Age

\$85,506

Per Capita Income

increase in Henry County population by 2050

The estimated growth rate places Henry County second, behind only Forsyth County, for the largest population percentage change over the next thirty years.