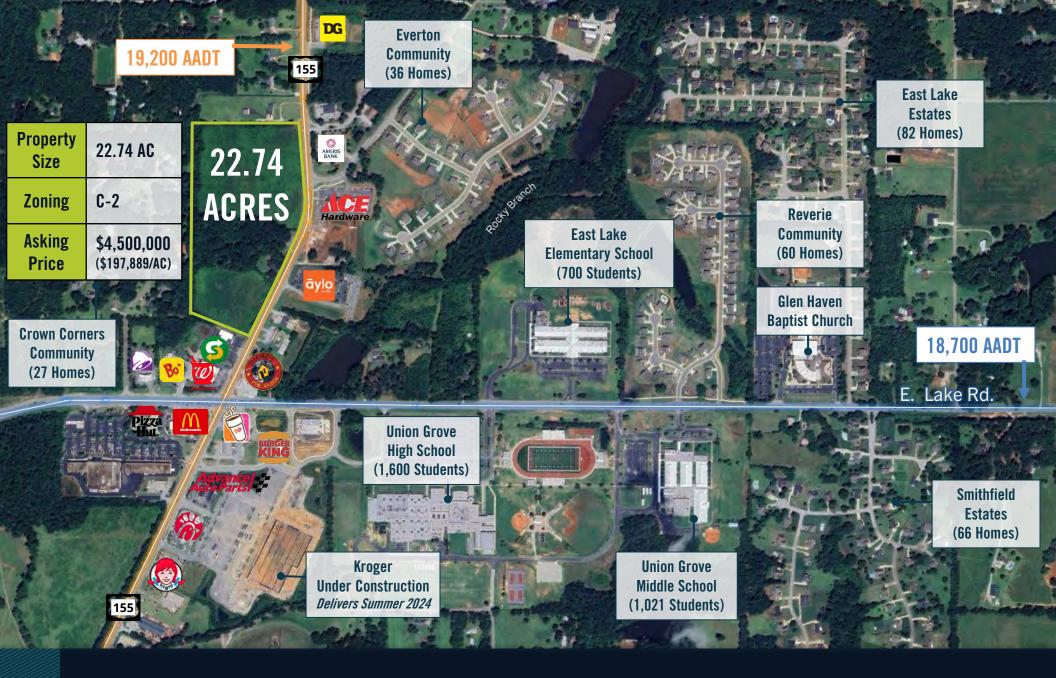

## 2203 HWY 155 N, MCDONOUGH, GA 30252

| Sale Price | \$4,500,000 (\$197,890/AC)    |
|------------|-------------------------------|
| Zoning     | C-2 / Future Land Use Village |
| Lot Size   | 22.74 Acres                   |

### **Investment Highlights:**

- Zoned C-2 General Commercial District which allows for a wide variety of retail and service uses making the site ideal for a neighborhood shopping center or medical office campus
- Property has over 1,600 feet of frontage along Highway 155 with an average of over 12,500 cars per day and is less than 400 feet away from the East Lake Rd & Highway 155 intersection
- Less than 5 miles from I-75
- Located in an area experiencing an acceleration of both retail and single-family development and within proximity to the Union Grove High School, Middle School and East Lake Elementary

### **Village Future Land Use Highlights:**

- The Village is a new Future Land Use designation adopted by Henry County in October 2023
- This new designation allows for Commercial Use near the intersection of HWY 155 and East Lake
- Also allows for Single-Family residential development for the northern 17.74 + acres of the tract
- Walkability and connectivity are a key component of this designation, and the Commercial Use and Single-Family development can be connected through a series of greenways and sidewalks
- This Village designation allows for flexibility as the property can be developed entirely for Commercial Use or for a mixed-use of Commercial and Single-Family development