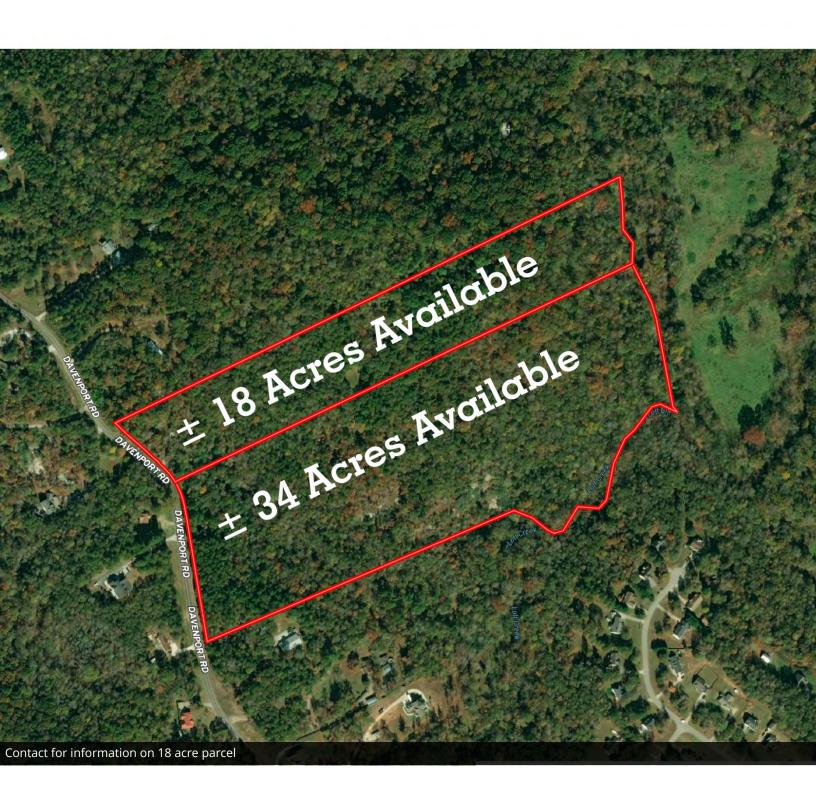

# Land for sale

34 Acres on Davenport Road Braselton, GA 30517

# **Offering Summary**

| Sale Price:   | \$28,500 / acre |  |
|---------------|-----------------|--|
| Lot Size:     | 34 Acres        |  |
| Price / Acre: | \$28,500        |  |

- 34 +/- Acres
- 18 acre parcel also available. Can be purchased as assemblage.
- Convenient to destination sites like Road Atlanta and Chateau Elan Winery and Resort
- A2 Zoning
- Easy access to I-85
- 3 miles from downtown Braselton