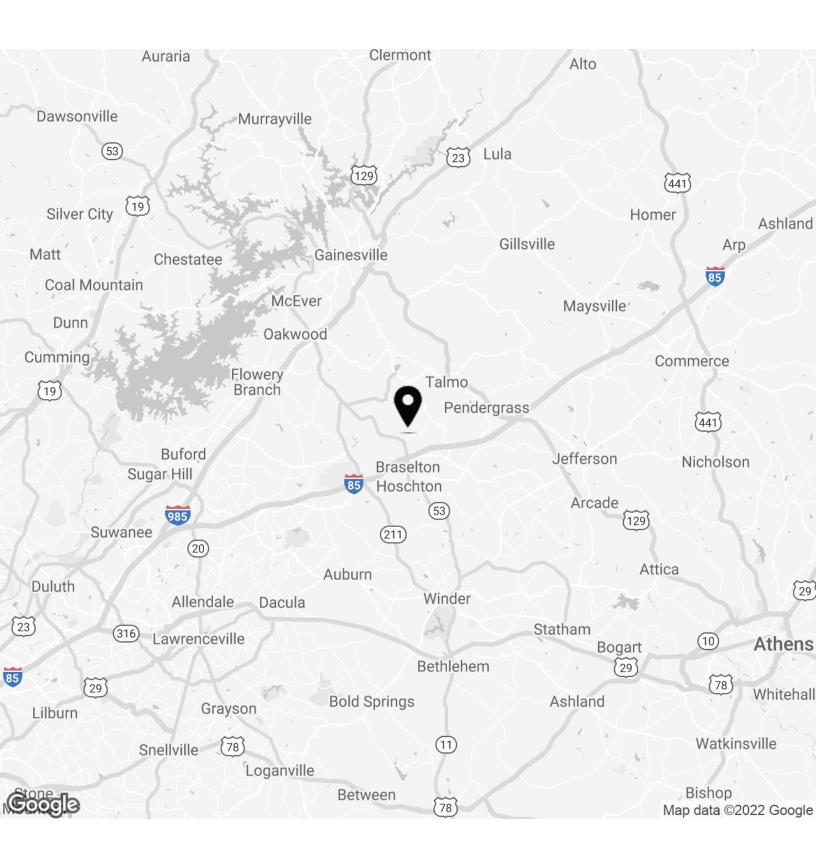

# Land for sale

34 Acres on Davenport Road Braselton, GA 30517

# **Offering Summary**

| Sale Price:   | \$28,500 / acre |  |
|---------------|-----------------|--|
| Lot Size:     | 34 Acres        |  |
| Price / Acre: | \$28,500        |  |

- 34 +/- Acres
- 18 acre parcel also available. Can be purchased as assemblage.
- Convenient to destination sites like Road Atlanta and Chateau Elan Winery and Resort
- A2 Zoning
- Easy access to I-85
- 3 miles from downtown Braselton