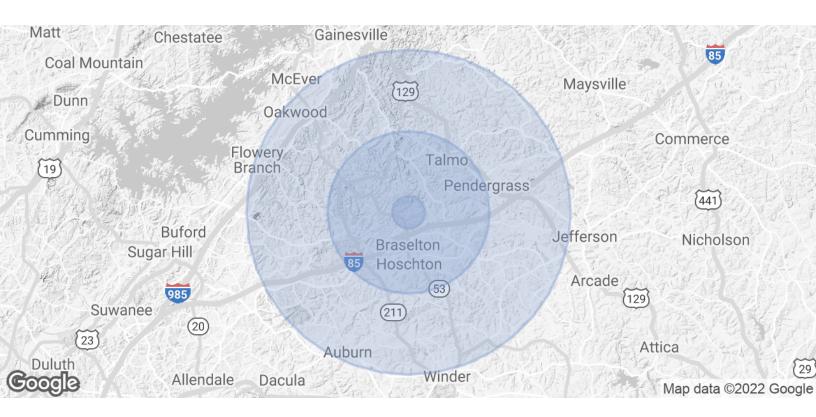

| Population           | 1 Mile    | 5 Miles   | 10 Miles  |
|----------------------|-----------|-----------|-----------|
| Total Population     | 839       | 23,781    | 126,552   |
| Average Age          | 33.4      | 34.6      | 33.7      |
| Average Age (Male)   | 33.3      | 34.8      | 33.6      |
| Average Age (Female) | 33.5      | 34.7      | 34.3      |
| Households & Income  | 1 Mile    | 5 Miles   | 10 Miles  |
| Total Households     | 283       | 7,621     | 40,528    |
| # of Persons per HH  | 3.0       | 3.1       | 3.1       |
| Average HH Income    | \$61,329  | \$71,317  | \$72,769  |
| Average House Value  | \$193,372 | \$221,359 | \$235,574 |
|                      |           |           |           |

<sup>\*</sup> Demographic data derived from 2020 ACS - US Census

Sam B. Simpson
Senior Associate
D 770 532 9911
sam.simpson@avisonyoung.com