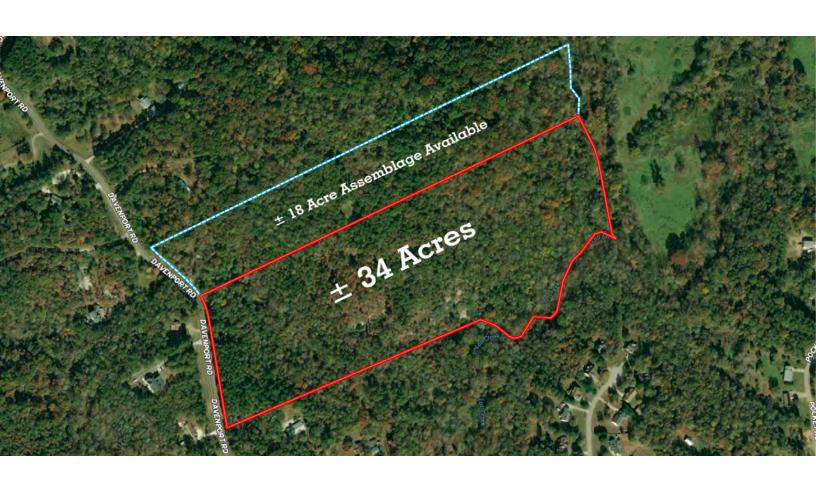

# Land for sale

34 Acres on Davenport Road Braselton, GA 30517

# **Offering Summary**

| Sale Price:   | \$28,500 / acre |  |
|---------------|-----------------|--|
| Lot Size:     | 34 Acres        |  |
| Price / Acre: | \$28,500        |  |

- 34 +/- Acres
- 18 acre parcel also available. Can be purchased as assemblage.
- Convenient to destination sites like Road Atlanta and Chateau Elan Winery and Resort
- A2 Zoning
- Easy access to I-85
- 3 miles from downtown Braselton