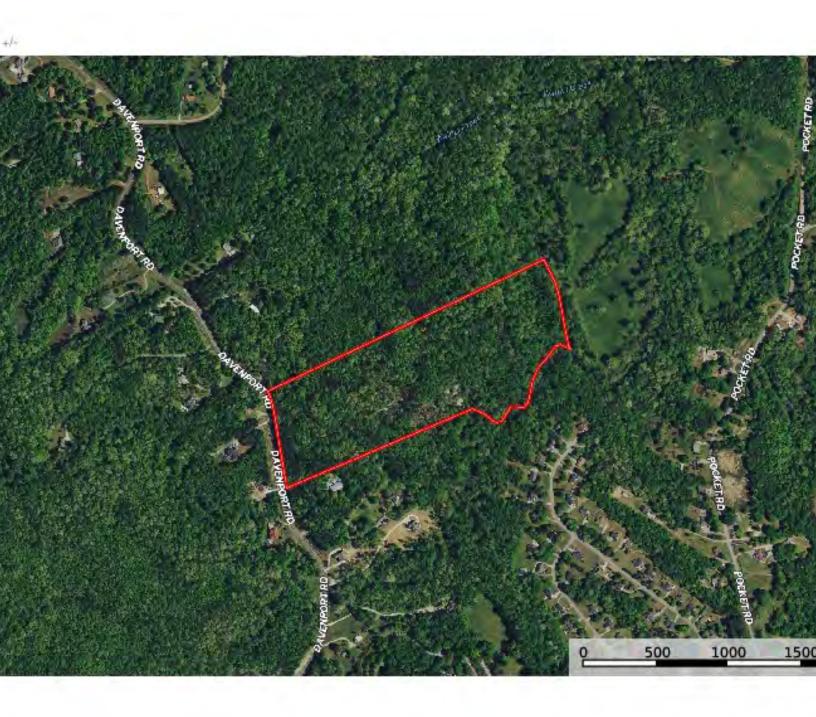

# Land for sale

34 Acres on Davenport Road Braselton, GA 30517

# **Offering Summary**

| Sale Price:   | \$28,500 / acre |  |
|---------------|-----------------|--|
| Lot Size:     | 34 Acres        |  |
| Price / Acre: | \$28,500        |  |

- 34 +/- Acres
- 18 acre parcel also available. Can be purchased as assemblage.
- Convenient to destination sites like Road Atlanta and Chateau Elan Winery and Resort
- A2 Zoning
- Easy access to I-85
- 3 miles from downtown Braselton