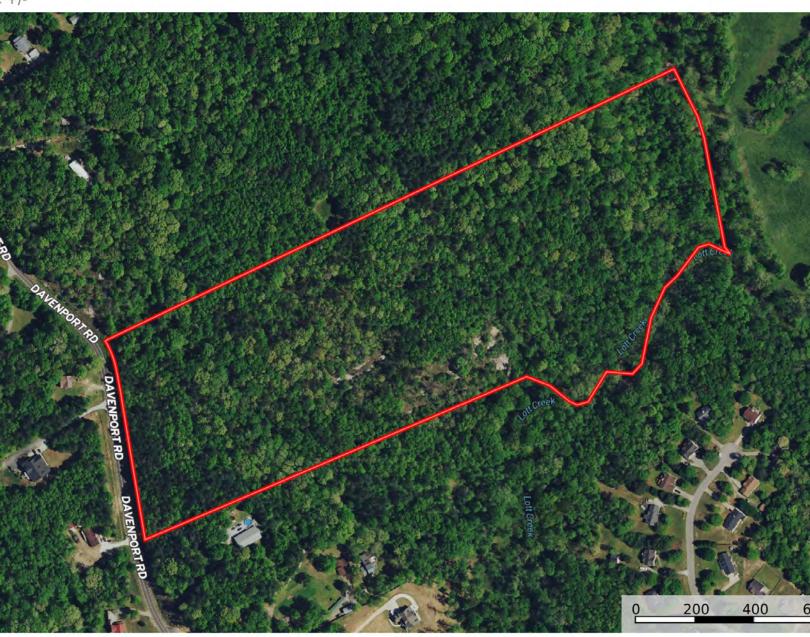

# Land for sale

34 Acres on Davenport Road Braselton, GA 30517

# **Offering Summary**

| Sale Price:   | \$28,500 / acre |  |
|---------------|-----------------|--|
| Lot Size:     | 34 Acres        |  |
| Price / Acre: | \$28,500        |  |

- 34 +/- Acres
- 18 acre parcel also available. Can be purchased as assemblage.
- Convenient to destination sites like Road Atlanta and Chateau Elan Winery and Resort
- A2 Zoning
- Easy access to I-85
- 3 miles from downtown Braselton