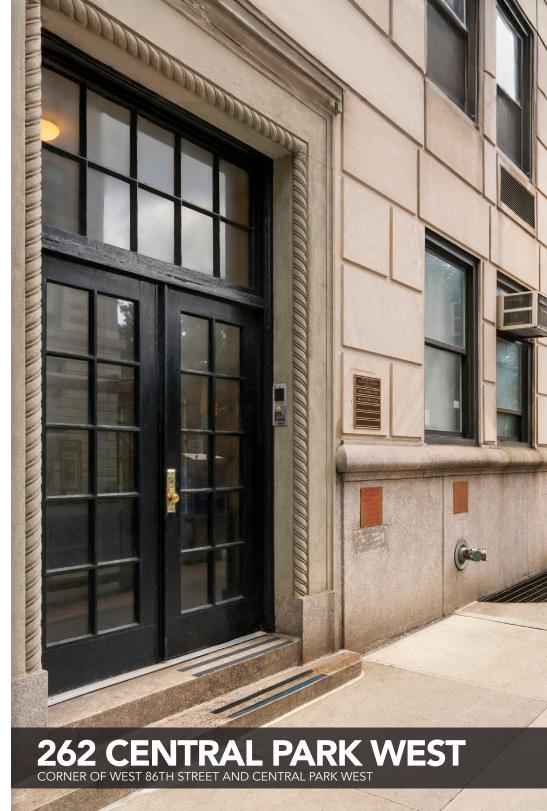

## **ADDITIONAL FEATURES**

- ENTRANCE ON WEST 86TH STREET, SHARED WITH SUITE 1G
- ADAPTABLE TO ANY MEDICAL SPECIALTY
- CAN BE COMBINED WITH WITH SUITE 1G (2,270 SF TOTAL)

### **ADDITIONAL FEATURES**

- ENTRANCE ON WEST 86TH STREET, SHARED WITH SUITE 1H
- ADAPTABLE TO ANY MEDICAL SPECIALTY
- CAN BE COMBINED WITH WITH SUITE 1H (2,270 SF TOTAL)

FLOOR PLAN FOR ILLUSTRATIVE PURPOSES ONLY