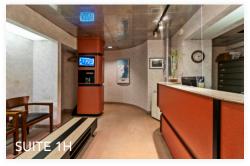

### **SUITE 1H**

## **LAYOUT**

- WAITING AREA
- RECEPTION
- THREE EXAM ROOMS
- TWO OFFICES/CONSULTS
- TWO ADMINISTRATIVE AREAS
- TWO RESTROOMS

## **ADDITIONAL FEATURES**

- ENTRANCE ON WEST 86TH STREET, SHARED WITH SUITE 1G
- ADAPTABLE TO ANY MEDICAL SPECIALTY
- CAN BE COMBINED WITH WITH SUITE 1G (2,270 SF TOTAL)