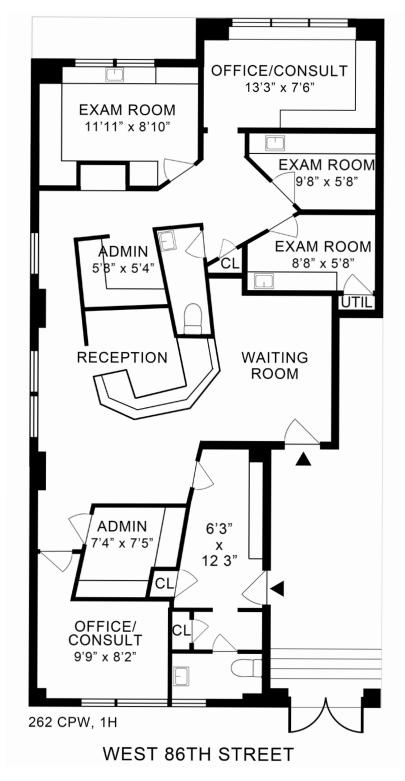

### **SUITE 1H**

## **LAYOUT**

- WAITING AREA
- RECEPTION
- THREE EXAM ROOMS
- TWO OFFICES/CONSULTS
- TWO ADMINISTRATIVE AREAS
- TWO RESTROOMS

### **ADDITIONAL FEATURES**

- ENTRANCE ON WEST 86TH STREET, SHARED WITH SUITE 1H
- ADAPTABLE TO ANY MEDICAL SPECIALTY
- CAN BE COMBINED WITH WITH SUITE 1H (2,270 SF TOTAL)

FLOOR PLAN FOR ILLUSTRATIVE PURPOSES ONLY