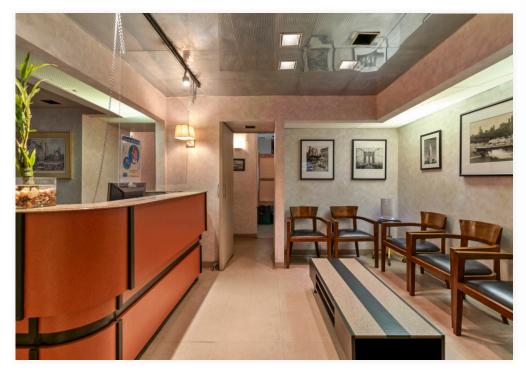

### **SUITE 1G**

#### **LAYOUT**

- WAITING AREA
- RECEPTION
- THREE EXAM ROOMS
- PREP AREA
- RECOVERY ROOM
- DEVELOPING ROOM
- OFFICE/CONSULT
- ADMINISTRATIVE AREA
- STAFF ROOM
- TWO RESTROOMS

### **ADDITIONAL FEATURES**

- ENTRANCE ON WEST 86TH STREET, SHARED WITH SUITE 1H
- ADAPTABLE TO ANY MEDICAL SPECIALTY
- CAN BE COMBINED WITH WITH SUITE 1H (2,270 SF TOTAL)

FLOOR PLAN FOR ILLUSTRATIVE PURPOSES ONLY