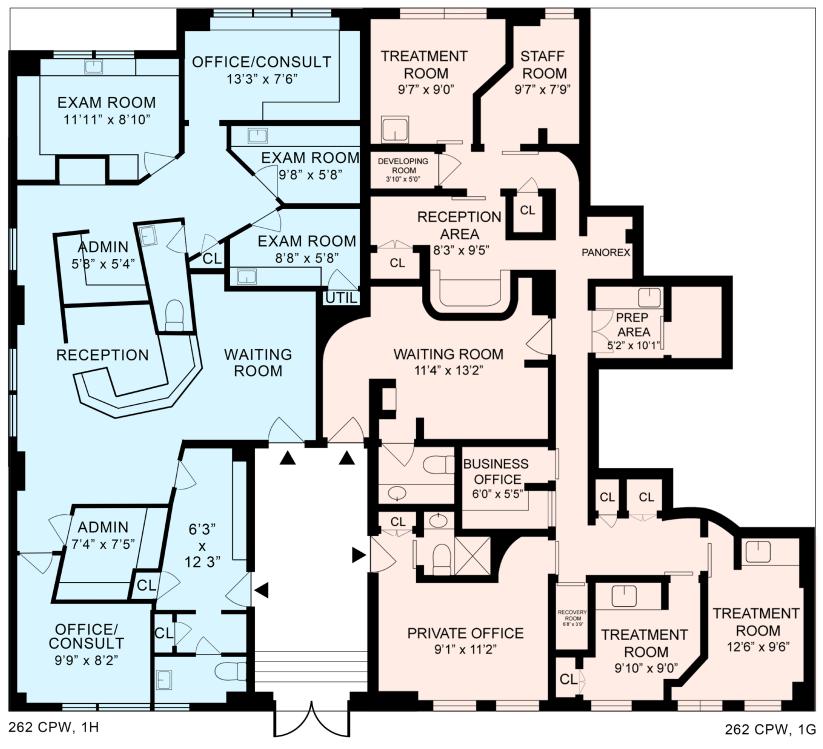

## **LAYOUT**

- WAITING AREA
- RECEPTION
- THREE EXAM ROOMS
- TWO OFFICES/CONSULTS
- TWO ADMINISTRATIVE AREAS
- TWO RESTROOMS

## **ADDITIONAL FEATURES**

- ENTRANCE ON WEST 86TH STREET, SHARED WITH SUITE 1G
- ADAPTABLE TO ANY MEDICAL SPECIALTY
- CAN BE COMBINED WITH WITH SUITE 1G (2,270 SF TOTAL)

#### **LAYOUT**

- WAITING AREA
- RECEPTION
- THREE EXAM ROOMS
- PREP AREA
- RECOVERY ROOM
- DEVELOPING ROOM
- OFFICE/CONSULT
- ADMINISTRATIVE AREA
- STAFF ROOM
- TWO RESTROOMS

### **ADDITIONAL FEATURES**

- ENTRANCE ON WEST 86TH STREET, SHARED WITH SUITE 1H
- ADAPTABLE TO ANY MEDICAL SPECIALTY
- CAN BE COMBINED WITH WITH SUITE 1H (2,270 SF TOTAL)

FLOOR PLAN FOR ILLUSTRATIVE PURPOSES ONLY