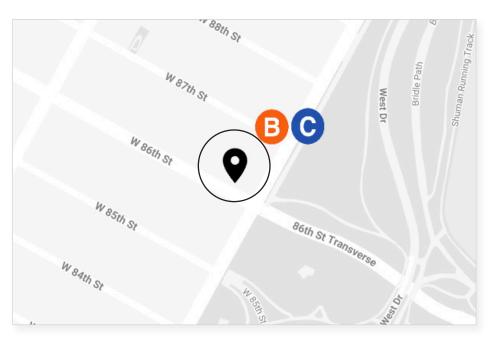

## **ADDITIONAL FEATURES**

- ENTRANCE ON WEST 86TH STREET, SHARED WITH SUITE 1G
- ADAPTABLE TO ANY MEDICAL SPECIALTY
- CAN BE COMBINED WITH WITH SUITE 1G (2,270 SF TOTAL)

### **ADDITIONAL FEATURES**

- ENTRANCE ON WEST 86TH STREET, SHARED WITH SUITE 1H
- ADAPTABLE TO ANY MEDICAL SPECIALTY
- CAN BE COMBINED WITH WITH SUITE 1H (2,270 SF TOTAL)

FLOOR PLAN FOR ILLUSTRATIVE PURPOSES ONLY