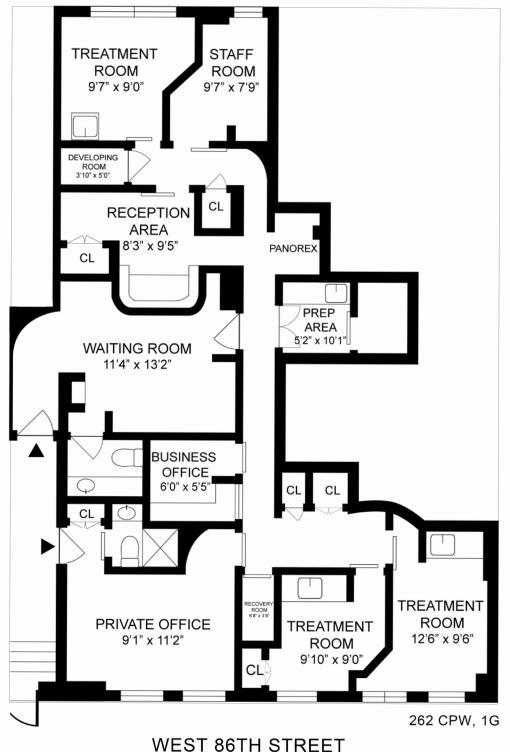

### **SUITE 1G**

#### **LAYOUT**

- WAITING AREA
- RECEPTION
- THREE EXAM ROOMS
- PREP AREA
- RECOVERY ROOM
- DEVELOPING ROOM
- OFFICE/CONSULT
- ADMINISTRATIVE AREA
- STAFF ROOM
- TWO RESTROOMS

### **ADDITIONAL FEATURES**

- ENTRANCE ON WEST 86TH STREET, SHARED WITH SUITE 1H
- ADAPTABLE TO ANY MEDICAL SPECIALTY
- CAN BE COMBINED WITH WITH SUITE 1H (2,270 SF TOTAL)

FLOOR PLAN FOR ILLUSTRATIVE PURPOSES ONLY