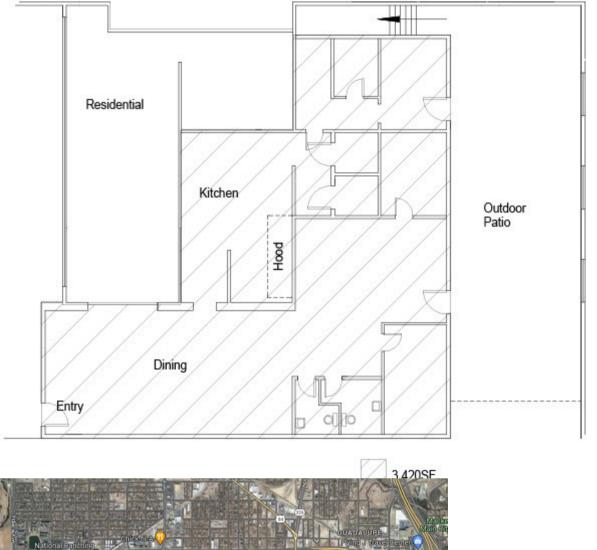

Built in customer base with 98 apartments located in the building

- 3,420 sq. ft.
- \$8.50/SF NNN
- \$4/SF Nets
- CB-3 Zoning
- Within mile of Texas Tech

-----

- Close to Central Business
  District
- Parking available at 1923 Ave Q.