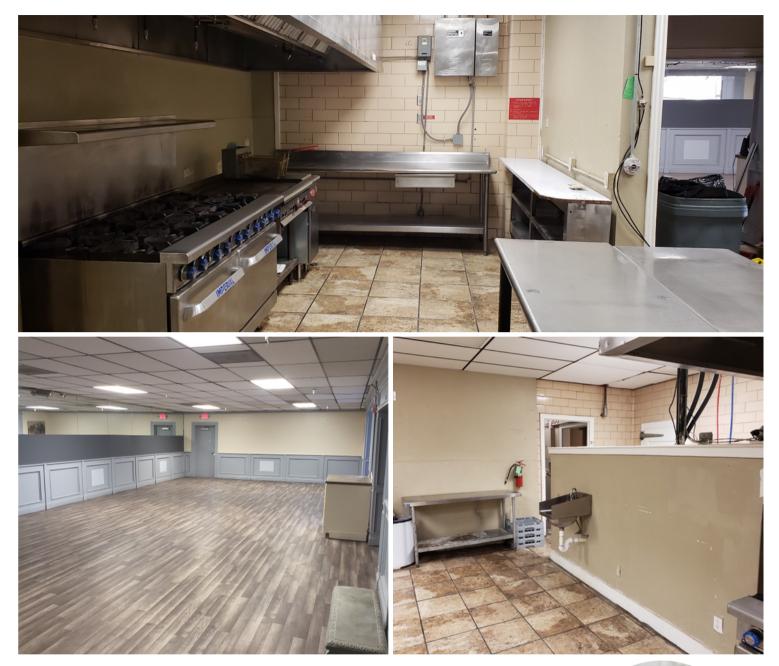

## 2101 AVENUE Q LUBBOCK, TX 79411

- 2 Walk-in Coolers
- Dry storage
- 10 burner range
- Flat top grill
- Vent hood w/ fire suppression
- Dishwashing station
- Working Tables
- Floor Drains
- Hand washing Stations