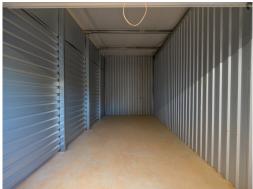

## **Features**

Lot size: +/- 12.5 acres

- 158 total units; 30 are climate controlled
- Sale price: \$1,495,000
- Fully-fenced yard with automated access system
- · Modern, high-tech security system in-place
- Well-lit exterior
- Phase I: three buildings totaling 24,000 SF
- Phases II & III: proposed 556 additional units site plan available
- Current website: https://www.themountainstorage.com/