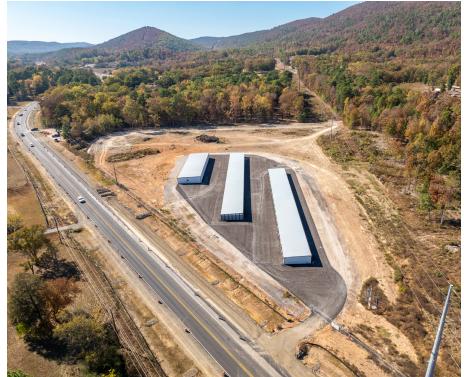

## 6422 Central Avenue, Hot Springs, AR

For Sale: Newly-Constructed Storage Unit Facility

## **Features**

Lot size: +/- 12.5 acres

- 158 total units; 30 are climate controlled
- Sale price: \$1,495,000
- Fully-fenced yard with automated access system
- · Modern, high-tech security system in-place
- Well-lit exterior
- Phase I: three buildings totaling 24,000 SF
- Phases II & III: proposed 556 additional units site plan available
- Current website: https://www.themountainstorage.com/