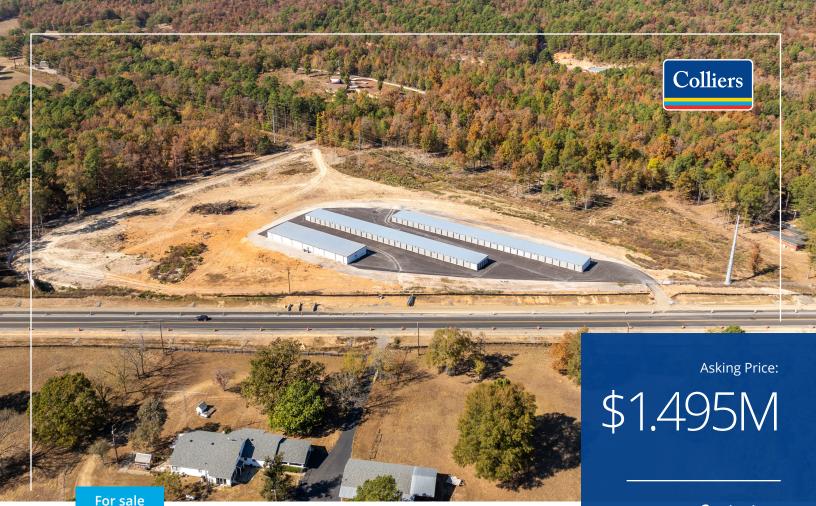

## 6422 Central Avenue, Hot Springs, AR

For Sale: Newly-Constructed Storage Unit Facility

## **Features**

Lot size: +/- 12.5 acres

- 158 total units; 30 are climate controlled
- Sale price: \$1,495,000
- Fully-fenced yard with automated access system
- · Modern, high-tech security system in-place
- Well-lit exterior
- Phase I: three buildings totaling 24,000 SF
- Phases II & III: proposed 556 additional units site plan available
- Current website: https://www.themountainstorage.com/