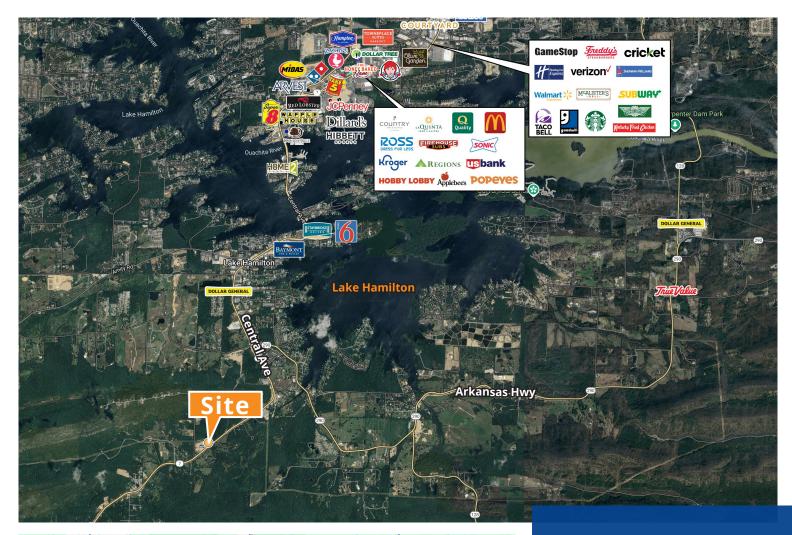

e: +/- 12.5 acres

- 158 total units; 30 are climate controlled
- Sale price: \$1,495,000
- Fully-fenced yard with automated access system
- · Modern, high-tech security system in-place
- Well-lit exterior
- Phase I: three buildings totaling 24,000 SF
- Phases II & III: proposed 556 additional units site plan available
- Current website: https://www.themountainstorage.com/

Contact us:

Brian Gehrki +1 501 258 5500 brian.gehrki@colliers.com

**Colliers | Arkansas** 835 Central Avenue, Ste. 200 Hot Springs, AR 71901 P: +1 501 623 2200

Copyright © 2024 Colliers International. Information herein has been obtained from sources deemed reliable, however its accuracy cannot be guaranteed. The user is required to conduct their own due diligence and verification.













## Neighborhood Map





## **Contact us:**

**Brian Gehrki** +1 501 258 5500 brian.gehrki@colliers.com

Colliers | Arkansas 835 Central Avenue, Ste. 200 Hot Springs, AR 71901 P: +1 501 623 2200