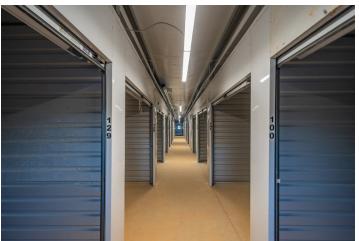

## **Features**

Lot size: +/- 12.5 acres

- 158 total units; 30 are climate controlled
- Sale price: \$1,495,000
- Fully-fenced yard with automated access system
- · Modern, high-tech security system in-place
- Well-lit exterior
- Phase I: three buildings totaling 24,000 SF
- Phases II & III: proposed 556 additional units site plan available
- Current website: https://www.themountainstorage.com/