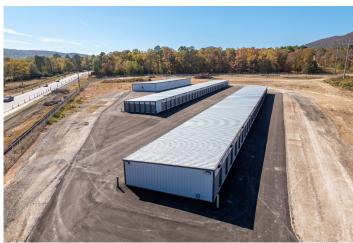

## **Features**

Lot size: +/- 12.5 acres

- 158 total units; 30 are climate controlled
- Sale price: \$1,495,000
- Fully-fenced yard with automated access system
- · Modern, high-tech security system in-place
- Well-lit exterior
- Phase I: three buildings totaling 24,000 SF
- Phases II & III: proposed 556 additional units site plan available
- Current website: https://www.themountainstorage.com/