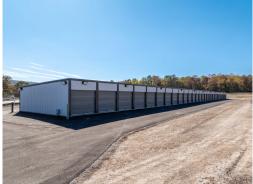

## **Features**

Lot size: +/- 12.5 acres

- 158 total units; 30 are climate controlled
- Sale price: \$1,495,000
- Fully-fenced yard with automated access system
- · Modern, high-tech security system in-place
- Well-lit exterior
- Phase I: three buildings totaling 24,000 SF
- Phases II & III: proposed 556 additional units site plan available
- Current website: https://www.themountainstorage.com/