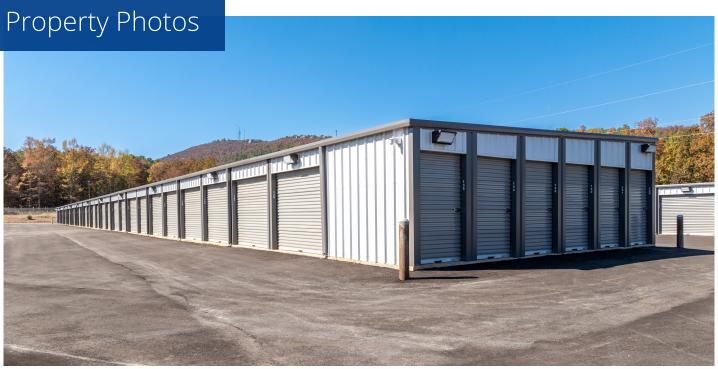

## **Features**

Lot size: +/- 12.5 acres

- 158 total units; 30 are climate controlled
- Sale price: \$1,495,000
- Fully-fenced yard with automated access system
- · Modern, high-tech security system in-place
- Well-lit exterior
- Phase I: three buildings totaling 24,000 SF
- Phases II & III: proposed 556 additional units site plan available
- Current website: https://www.themountainstorage.com/