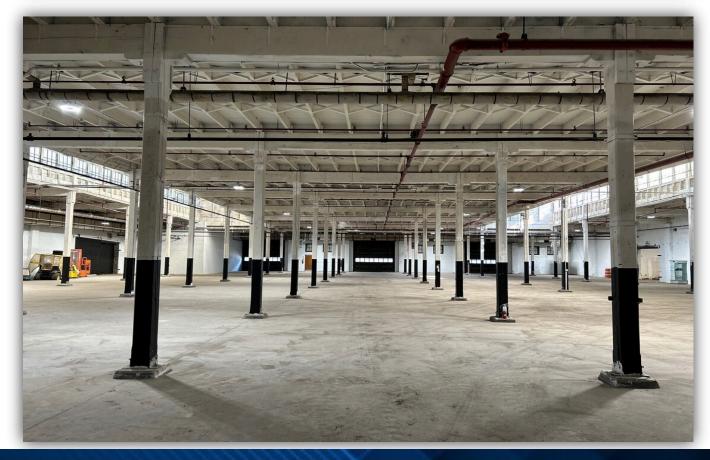

# Building SF: 66,000 Lot Size: 7.01 Ceiling Height: 24'0 Zoning: R&D, Technology Year Built: 1943 Buildings: 1

#### **PROPERTY SUMMARY**

66,000 SF of space within a larger building that sits on over 7 Acres of Industrially zoned land in Schenectady, NY. The property has a soaring 24' Clear Height over the large warehouse space. Located right outside of downtown Schenectady, and is conveniently located 3 miles from the Schenectady County Airport and less than 2 miles from I-890 and I-90. The landlord installed a new roof and replaced the siding, along with other updates and renovations across the interior and exterior of the property. Reach out today to schedule a tour and get more information!