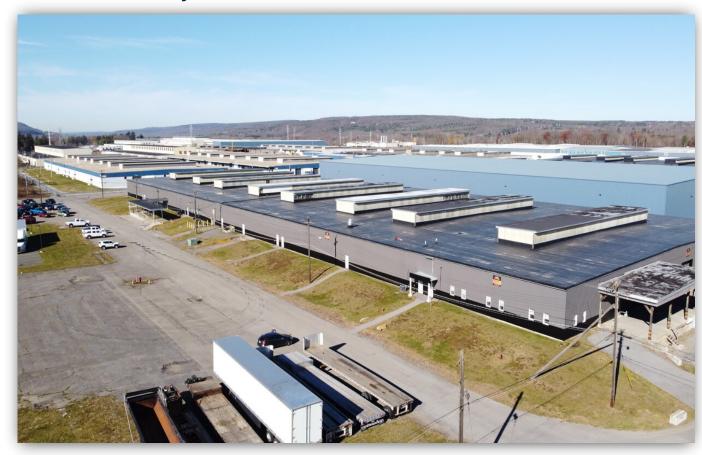

#### **PROPERTY SUMMARY**

66,000 SF of space within a larger building that sits on over 7 Acres of Industrially zoned land in Schenectady, NY. The property has a soaring 24' Clear Height over the large warehouse space. Located right outside of downtown Schenectady, and is conveniently located 3 miles from the Schenectady County Airport and less than 2 miles from I-890 and I-90. The landlord installed a new roof and replaced the siding, along with other updates and renovations across the interior and exterior of the property. Reach out today to schedule a tour and get more information!