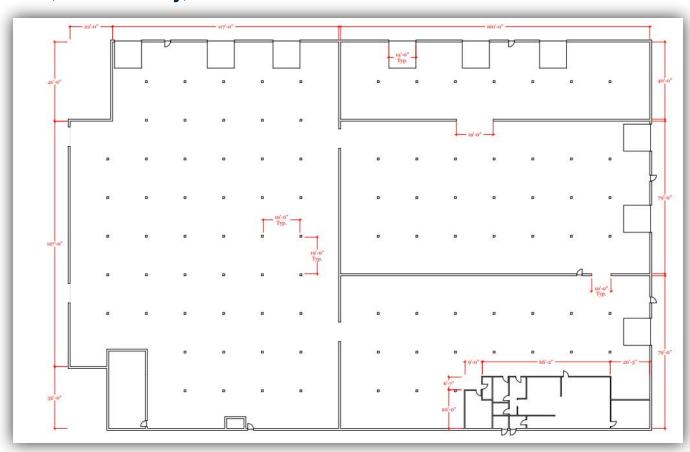

# Building SF: 66,000 Lot Size: 7.01 Ceiling Height: 24'0 Zoning: R&D, Technology Year Built: 1943 Buildings: 1