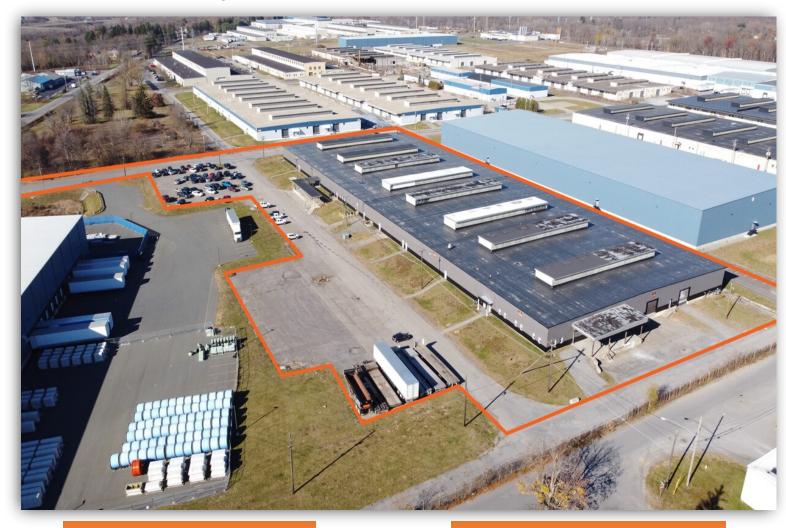

#### **PROPERTY SUMMARY**

66,000 SF of space within a larger building that sits on over 7 Acres of Industrially zoned land in Schenectady, NY. The property has a soaring 24' Clear Height over the large warehouse space. Located right outside of downtown Schenectady, and is conveniently located 3 miles from the Schenectady County Airport and less than 2 miles from I-890 and I-90. The landlord installed a new roof and replaced the siding, along with other updates and renovations across the interior and exterior of the property. Reach out today to schedule a tour and get more information!