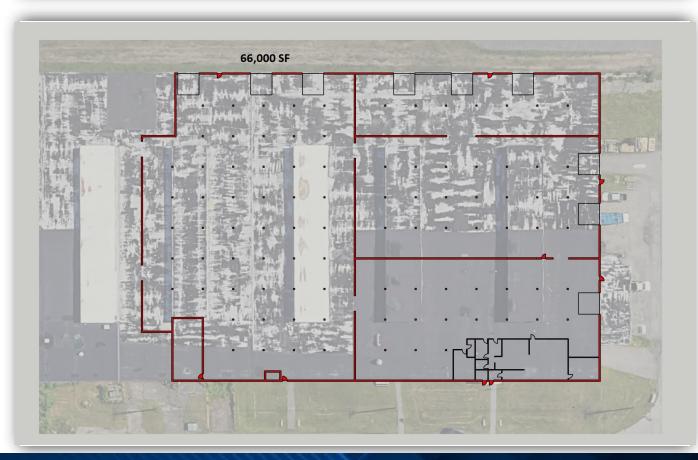

# Building SF: 66,000 Lot Size: 7.01 Ceiling Height: 24'0 Zoning: R&D, Technology Year Built: 1943 Buildings: 1

#### **PROPERTY SUMMARY**

66,000 SF of space within a larger building that sits on over 7 Acres of Industrially zoned land in Schenectady, NY. The property has a soaring 24' Clear Height over the large warehouse space. Located right outside of downtown Schenectady, and is conveniently located 3 miles from the Schenectady County Airport and less than 2 miles from I-890 and I-90. The landlord installed a new roof and replaced the siding, along with other updates and renovations across the interior and exterior of the property. Reach out today to schedule a tour and get more information!