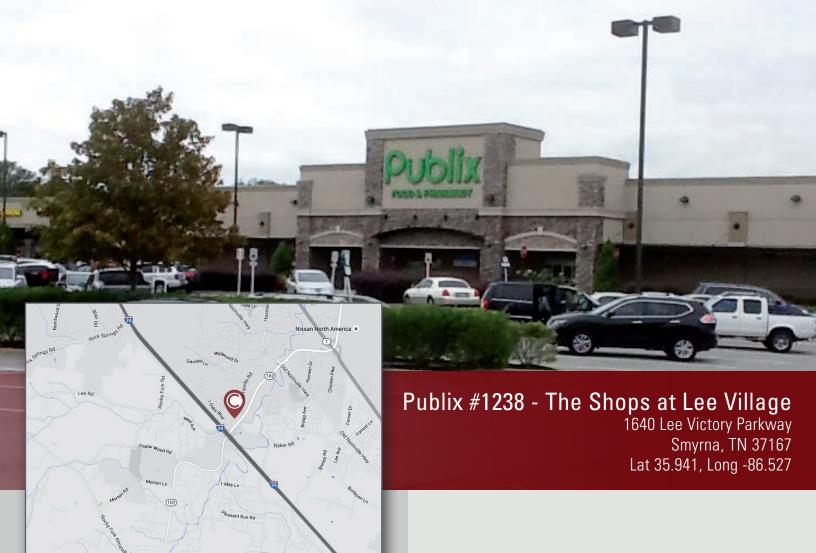

## PROPERTY HIGHLIGHTS

- Publix Anchored Neighborhood Center
- Built in 2008
- Interstate visibility from I-24 in Smyrna, TN
- Located close to the Nissan Manufacturing Plant
- Excellent opportunity for retail, restaurants and medical
- Combined Traffic Counts: 39,549 CPD

## Publix #1238 - The Shops at Lee Village

1640 Lee Victory Parkway Smyrna, TN 37167 Lat 35.941, Long -86.527