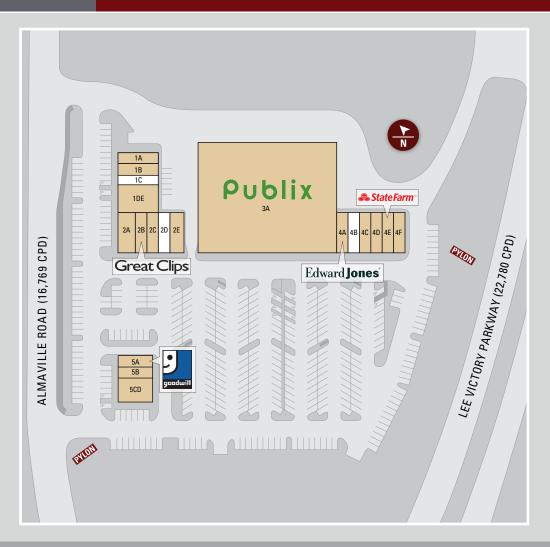

## SITE PLAN

| STE   | TENANT                              | SIZE   |
|-------|-------------------------------------|--------|
| 1A    | Jet's Pizza                         | 1,400  |
| 1B    | Kwik Sack                           | 1,400  |
| 1C    | AVAILABLE                           | 1,050  |
| 1DE   | Select Staffing                     | 3,150  |
| 2A    | Smyrna Cafe                         | 2,100  |
| 2B    | Great Clips                         | 1,400  |
| 2C    | Saffire Vapor                       | 1,400  |
| 2D    | AVAILABLE                           | 1,400  |
| 2E    | Essence Nail Salon                  | 1,750  |
| 3A    | Publix                              | 45,600 |
| 4A    | Edward Jones                        | 1,400  |
| 4B    | AVAILABLE                           | 1,400  |
| 4C    | Grace Barre Ladies Fitness Boutique | 1,400  |
| 4D    | Rudowski Eyecare                    | 1,400  |
| 4E    | State Farm Insurance                | 1,400  |
| 4F    | Sparta Grill                        | 1,400  |
| 5A    | Goodwill                            | 1,200  |
| 5B    | Happy Fast Food                     | 1,200  |
| 5CD   | Chagos Mexican Restaurant           | 2,400  |
| TOTAL |                                     | 73,850 |
|       |                                     |        |