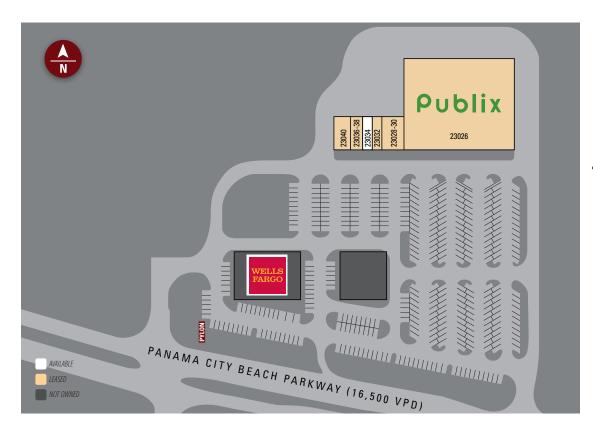

### SITE PLAN

| Suite    | Tenant                 | Size   |
|----------|------------------------|--------|
| 23026    | Publix                 | 38,997 |
| 23028-30 | Kwiker Liquor          | 3,650  |
| 23032    | Q Nails & Spa          | 1,400  |
| 23034    | AVAILABLE              | 1,400  |
| 23036-38 | New Jin Jin Buffet     | 2,800  |
| 23040    | Ascension Sacred Heart | 3,100  |

TOTAL 51,347