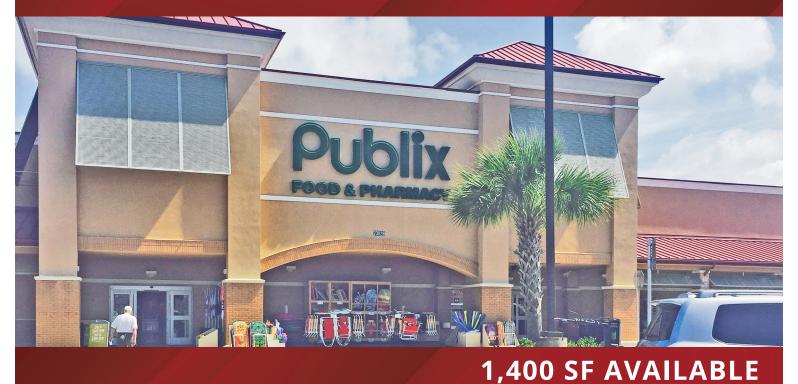

# Publix #1005 - Ocean Park

23026 Panama City Beach Parkway Panama City Beach, FL 32413 Lat 30.281, Long -85.974

#### PROPERTY HIGHLIGHTS

- Panama City MSA
- Publix-Anchored Center
- Strong Visibility on US Highway 98
- Signalized Intersection
- Area is Known as Florida's Emerald Coast and was Named one of "America's Most Beautiful Places" by Good Morning America
- The Emerald Coast Receives Approximately 4.5 Million Visitors Per Year
- Traffic Count: 17,600 VPD