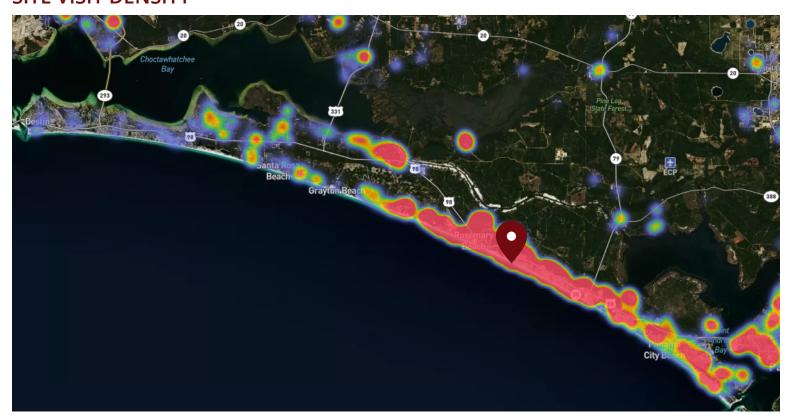

#### SITE VISIT DENSITY

Red, orange, and yellow colors represent the location of 60% of site visitors

Data provided by Placer Labs Inc. (www.placer.ai)