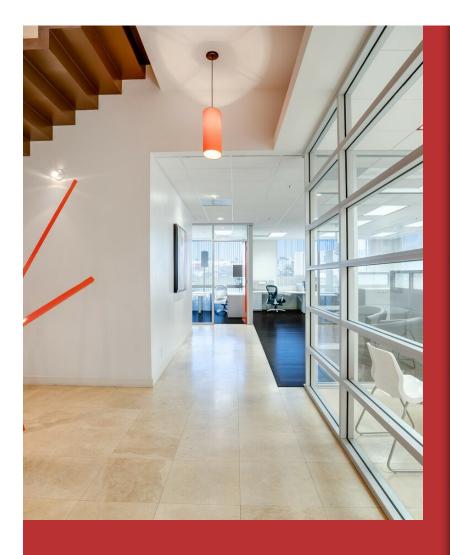

#### Suite B-1

\$998,800

This beautifully remodeled 3,165 sq ft two-story office is a standout in Otay Mesa.

Combining two suites into one seamless space, the property offers a sophisticated and functional design that will impress clients and create a productive work environment. The office features multiple private offices, open workstations, and a conference room, all designed with modern finishes, including glass-walled offices and dark hardwood floors. Natural light fills the space through large windows, creating a bright and inviting atmosphere.

The first floor includes a welcoming reception area, several private offices, and an open workspace. The second floor houses additional offices, a spacious conference room, and a break area. The property also has a private kitchen and breakroom with modern appliances, perfect for staff convenience. A unique feature of this office is its private bathroom, designed with...