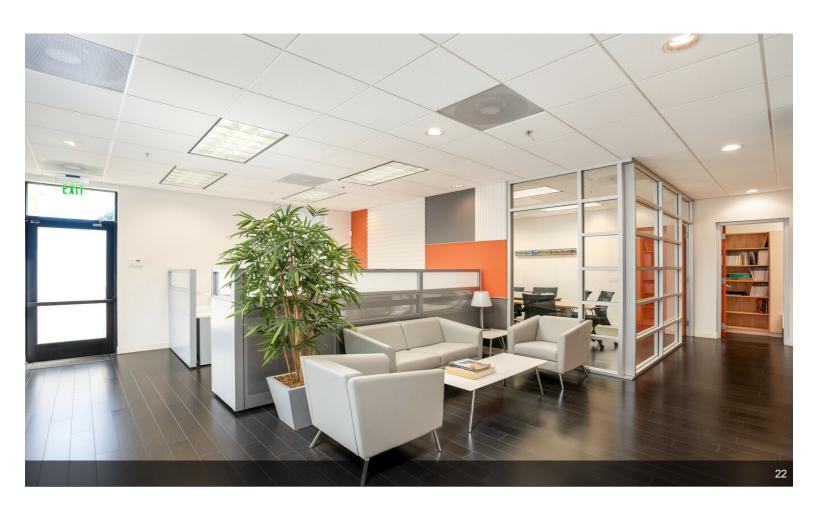

#### Suite B-1

\$998,800

This beautifully remodeled 3,165 sq ft two-story office is a standout in Otay Mesa.

Combining two suites into one seamless space, the property offers a sophisticated and functional design that will impress clients and create a productive work environment. The office features multiple private offices, open workstations, and a conference room, all designed with modern finishes, including glass-walled offices and dark hardwood floors. Natural light fills the space through large windows, creating a bright and inviting atmosphere.

The first floor includes a welcoming reception area, several private offices, and an open workspace. The second floor houses additional offices, a spacious conference room, and a break area. The property also has a private kitchen and breakroom with modern appliances, perfect for staff convenience. A unique feature of this office is its private bathroom, designed with...