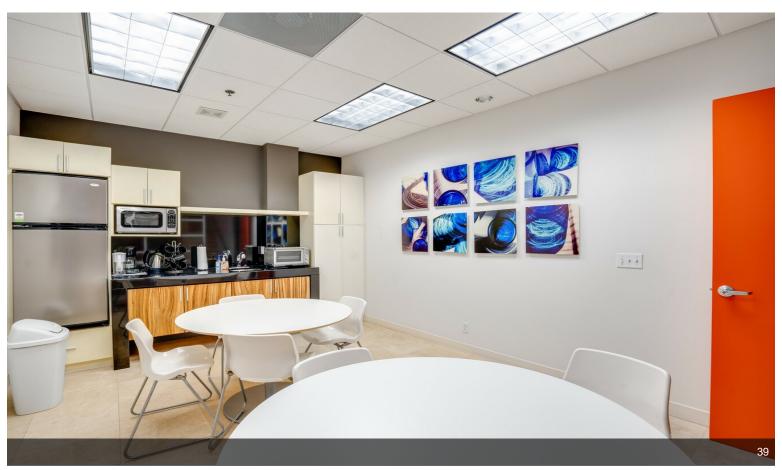

The first floor includes a welcoming reception area, several private offices, and an open workspace. The second floor houses additional offices, a spacious conference room, and a break area. The property also has a private kitchen and breakroom with modern appliances, perfect for staff convenience. A unique feature of this office is its private bathroom, designed with...

- Modern and breathtaking Design
- Private Offices & Conference Room
- Private Kitchen, Breakroom, and Bathroom

10145 Via De La Amistad, San Diego, CA 92154

FLOOR PLAN CREATED BY CUBICASA APP. MEASUREMENTS DEEMED HIGH 1St\_floor\_10145\_Via\_de=la\_amistad\_b\_san\_diego\_with\_dim (1)