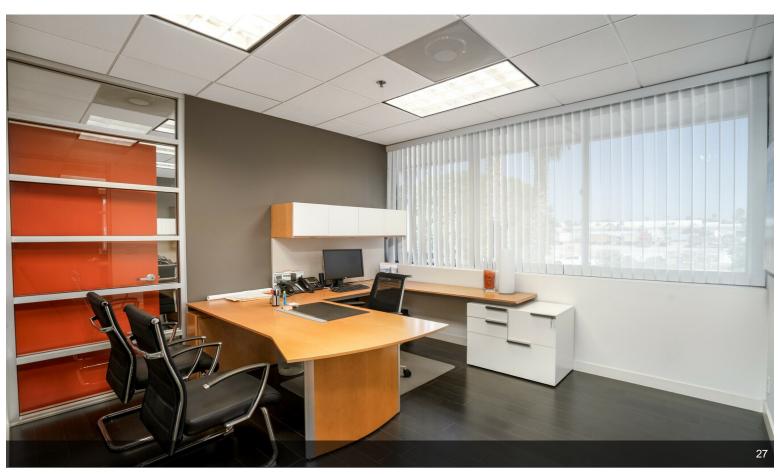

#### Suite B-1

\$998,800

This beautifully remodeled 3,165 sq ft two-story office is a standout in Otay Mesa.

Combining two suites into one seamless space, the property offers a sophisticated and functional design that will impress clients and create a productive work environment. The office features multiple private offices, open workstations, and a conference room, all designed with modern finishes, including glass-walled offices and dark hardwood floors. Natural light fills the space through large windows, creating a bright and inviting atmosphere.

The first floor includes a welcoming reception area, several private offices, and an open workspace. The second floor houses additional offices, a spacious conference room, and a break area. The property also has a private kitchen and breakroom with modern appliances, perfect for staff convenience. A unique feature of this office is its private bathroom, designed with...