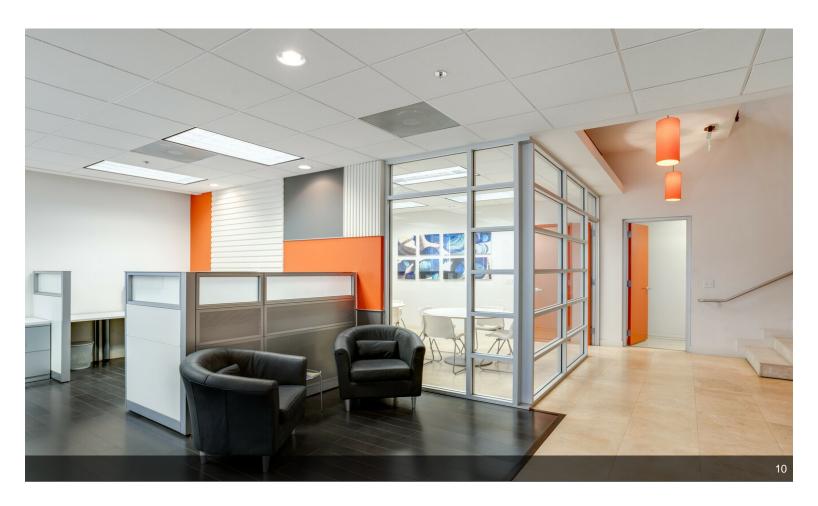

#### Suite B-1

\$998,800

This beautifully remodeled 3,165 sq ft two-story office is a standout in Otay Mesa.

Combining two suites into one seamless space, the property offers a sophisticated and functional design that will impress clients and create a productive work environment. The office features multiple private offices, open workstations, and a conference room, all designed with modern finishes, including glass-walled offices and dark hardwood floors. Natural light fills the space through large windows, creating a bright and inviting atmosphere.

The first floor includes a welcoming reception area, several private offices, and an open workspace. The second floor houses additional offices, a spacious conference room, and a break area. The property also has a private kitchen and breakroom with modern appliances, perfect for staff convenience. A unique feature of this office is its private bathroom, designed with...