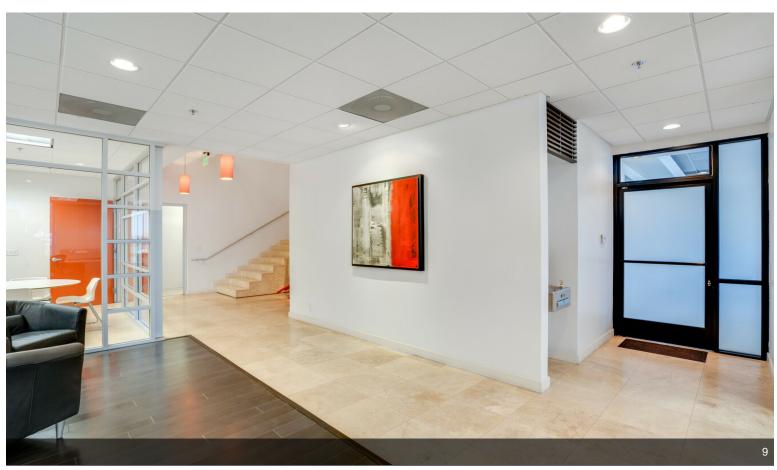

#### Suite B-1

\$998,800

This beautifully remodeled 3,165 sq ft two-story office is a standout in Otay Mesa.

Combining two suites into one seamless space, the property offers a sophisticated and functional design that will impress clients and create a productive work environment. The office features multiple private offices, open workstations, and a conference room, all designed with modern finishes, including glass-walled offices and dark hardwood floors. Natural light fills the space through large windows, creating a bright and inviting atmosphere.

The first floor includes a welcoming reception area, several private offices, and an open workspace. The second floor houses additional offices, a spacious conference room, and a break area. The property also has a private kitchen and breakroom with modern appliances, perfect for staff convenience. A unique feature of this office is its private bathroom, designed with...