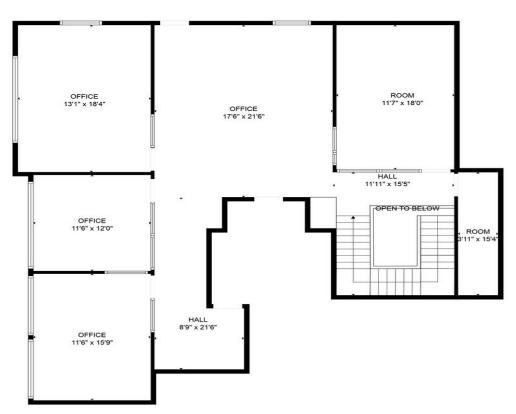

#### Suite B-1

\$998,800

This beautifully remodeled 3,165 sq ft two-story office is a standout in Otay Mesa.

Combining two suites into one seamless space, the property offers a sophisticated and functional design that will impress clients and create a productive work environment. The office features multiple private offices, open workstations, and a conference room, all designed with modern finishes, including glass-walled offices and dark hardwood floors. Natural light fills the space through large windows, creating a bright and inviting atmosphere.

The first floor includes a welcoming reception area, several private offices, and an open workspace. The second floor houses additional offices, a spacious conference room, and a break area. The property also has a private kitchen and breakroom with modern appliances, perfect for staff convenience. A unique feature of this office is its private bathroom, designed with...

- Modern and breathtaking Design
- Private Offices & Conference Room
- Private Kitchen, Breakroom, and Bathroom

10145 Via De La Amistad, San Diego, CA 92154

FLOOR PLAN CREATED BY CUBICASA APP. MEASUREMENTS DEEMED HIGH 1St\_floor\_10145\_Via\_de=la\_amistad\_b\_san\_diego\_with\_dim (1)