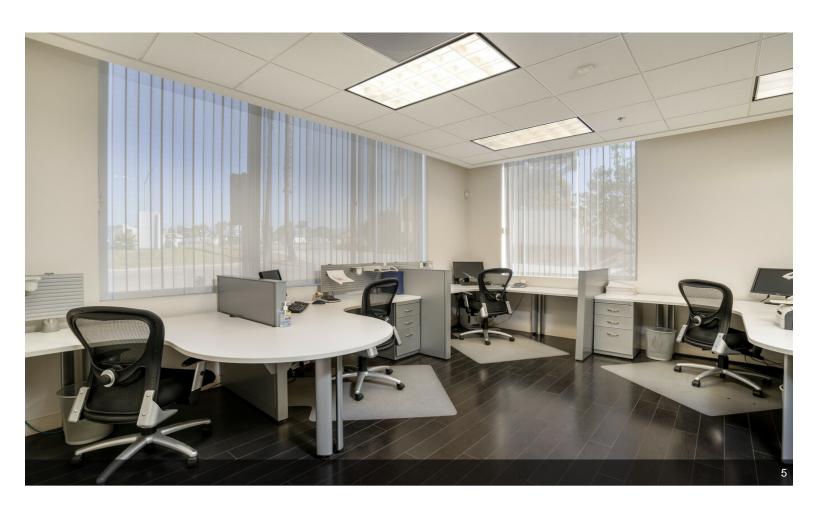

#### Suite B-1

\$998,800

This beautifully remodeled 3,165 sq ft two-story office is a standout in Otay Mesa.

Combining two suites into one seamless space, the property offers a sophisticated and functional design that will impress clients and create a productive work environment. The office features multiple private offices, open workstations, and a conference room, all designed with modern finishes, including glass-walled offices and dark hardwood floors. Natural light fills the space through large windows, creating a bright and inviting atmosphere.

The first floor includes a welcoming reception area, several private offices, and an open workspace. The second floor houses additional offices, a spacious conference room, and a break area. The property also has a private kitchen and breakroom with modern appliances, perfect for staff convenience. A unique feature of this office is its private bathroom, designed with...