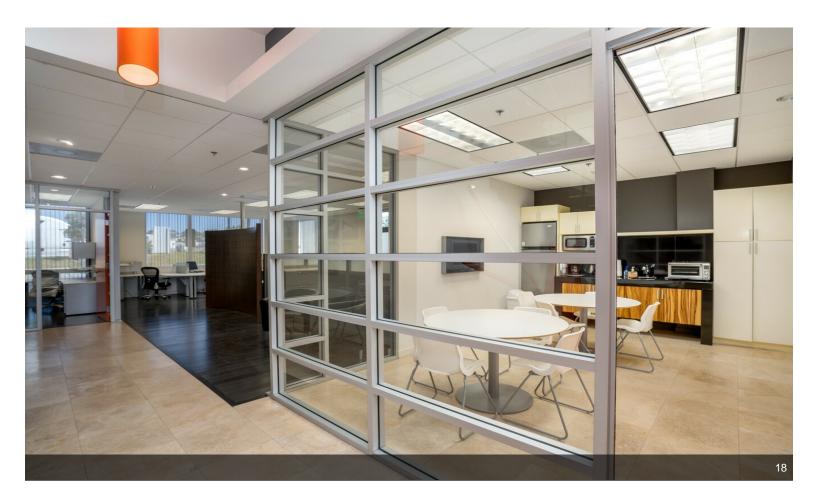

#### Suite B-1

\$998,800

This beautifully remodeled 3,165 sq ft two-story office is a standout in Otay Mesa.

Combining two suites into one seamless space, the property offers a sophisticated and functional design that will impress clients and create a productive work environment. The office features multiple private offices, open workstations, and a conference room, all designed with modern finishes, including glass-walled offices and dark hardwood floors. Natural light fills the space through large windows, creating a bright and inviting atmosphere.

The first floor includes a welcoming reception area, several private offices, and an open workspace. The second floor houses additional offices, a spacious conference room, and a break area. The property also has a private kitchen and breakroom with modern appliances, perfect for staff convenience. A unique feature of this office is its private bathroom, designed with...