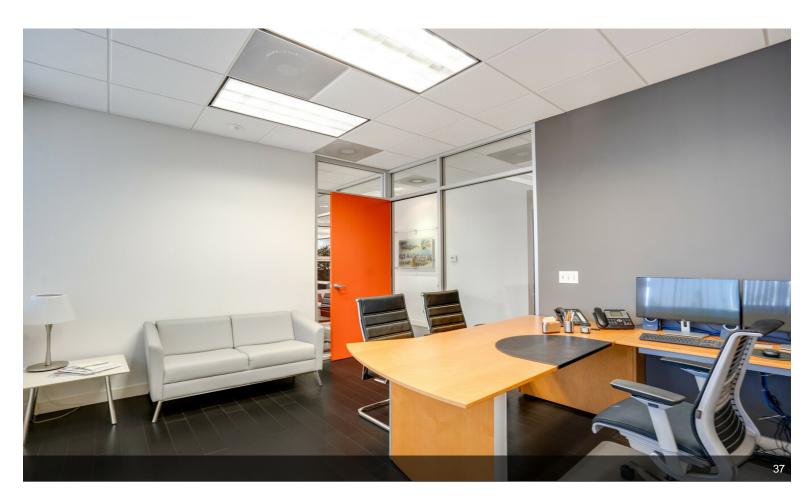

#### Suite B-1

\$998,800

This beautifully remodeled 3,165 sq ft two-story office is a standout in Otay Mesa.

Combining two suites into one seamless space, the property offers a sophisticated and functional design that will impress clients and create a productive work environment. The office features multiple private offices, open workstations, and a conference room, all designed with modern finishes, including glass-walled offices and dark hardwood floors. Natural light fills the space through large windows, creating a bright and inviting atmosphere.

The first floor includes a welcoming reception area, several private offices, and an open workspace. The second floor houses additional offices, a spacious conference room, and a break area. The property also has a private kitchen and breakroom with modern appliances, perfect for staff convenience. A unique feature of this office is its private bathroom, designed with...

- Modern and breathtaking Design
- Private Offices & Conference Room
- Private Kitchen, Breakroom, and Bathroom

10145 Via De La Amistad, San Diego, CA 92154

FLOOR PLAN CREATED BY CUBICASA APP. MEASUREMENTS DEEMED HIGH 1St\_floor\_10145\_Via\_de=la\_amistad\_b\_san\_diego\_with\_dim (1)