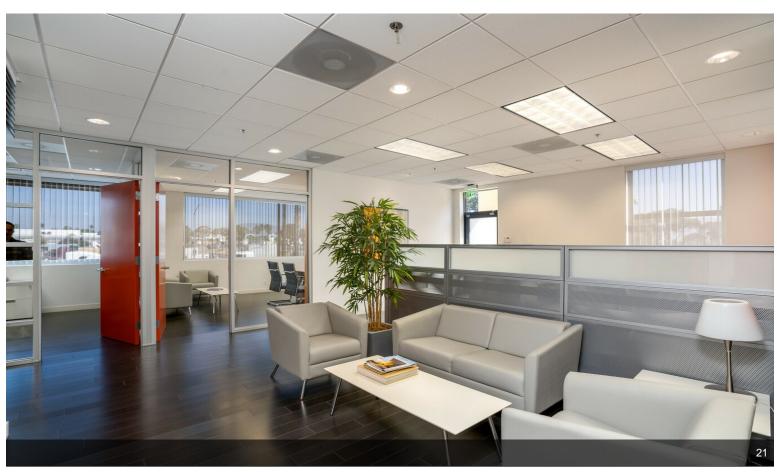

#### Suite B-1

\$998,800

This beautifully remodeled 3,165 sq ft two-story office is a standout in Otay Mesa.

Combining two suites into one seamless space, the property offers a sophisticated and functional design that will impress clients and create a productive work environment. The office features multiple private offices, open workstations, and a conference room, all designed with modern finishes, including glass-walled offices and dark hardwood floors. Natural light fills the space through large windows, creating a bright and inviting atmosphere.

The first floor includes a welcoming reception area, several private offices, and an open workspace. The second floor houses additional offices, a spacious conference room, and a break area. The property also has a private kitchen and breakroom with modern appliances, perfect for staff convenience. A unique feature of this office is its private bathroom, designed with...