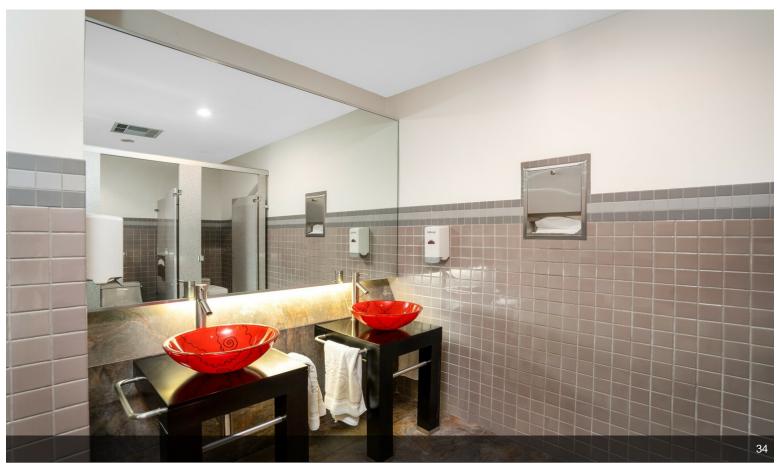

The first floor includes a welcoming reception area, several private offices, and an open workspace. The second floor houses additional offices, a spacious conference room, and a break area. The property also has a private kitchen and breakroom with modern appliances, perfect for staff convenience. A unique feature of this office is its private bathroom, designed with...