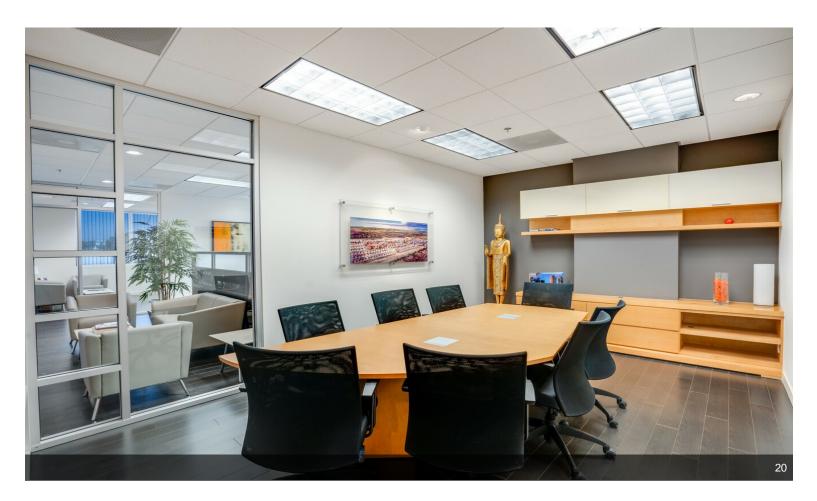

#### Suite B-1

\$998,800

This beautifully remodeled 3,165 sq ft two-story office is a standout in Otay Mesa.

Combining two suites into one seamless space, the property offers a sophisticated and functional design that will impress clients and create a productive work environment. The office features multiple private offices, open workstations, and a conference room, all designed with modern finishes, including glass-walled offices and dark hardwood floors. Natural light fills the space through large windows, creating a bright and inviting atmosphere.

The first floor includes a welcoming reception area, several private offices, and an open workspace. The second floor houses additional offices, a spacious conference room, and a break area. The property also has a private kitchen and breakroom with modern appliances, perfect for staff convenience. A unique feature of this office is its private bathroom, designed with...