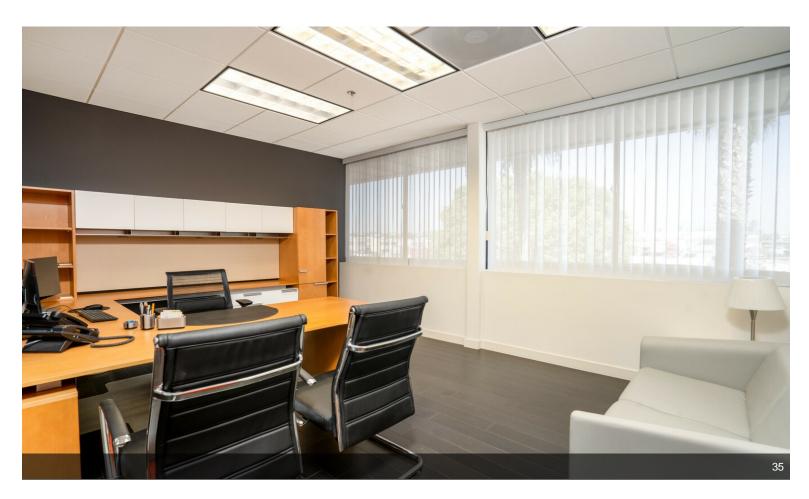

#### Suite B-1

\$998,800

This beautifully remodeled 3,165 sq ft two-story office is a standout in Otay Mesa.

Combining two suites into one seamless space, the property offers a sophisticated and functional design that will impress clients and create a productive work environment. The office features multiple private offices, open workstations, and a conference room, all designed with modern finishes, including glass-walled offices and dark hardwood floors. Natural light fills the space through large windows, creating a bright and inviting atmosphere.

The first floor includes a welcoming reception area, several private offices, and an open workspace. The second floor houses additional offices, a spacious conference room, and a break area. The property also has a private kitchen and breakroom with modern appliances, perfect for staff convenience. A unique feature of this office is its private bathroom, designed with...