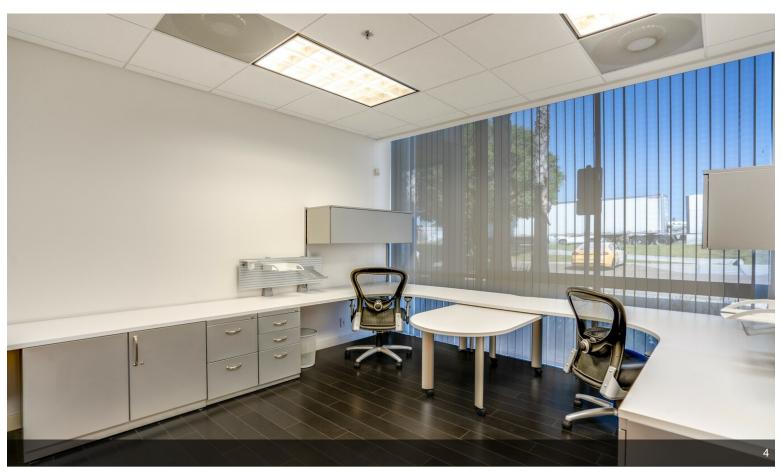

#### Suite B-1

\$998,800

This beautifully remodeled 3,165 sq ft two-story office is a standout in Otay Mesa.

Combining two suites into one seamless space, the property offers a sophisticated and functional design that will impress clients and create a productive work environment. The office features multiple private offices, open workstations, and a conference room, all designed with modern finishes, including glass-walled offices and dark hardwood floors. Natural light fills the space through large windows, creating a bright and inviting atmosphere.

The first floor includes a welcoming reception area, several private offices, and an open workspace. The second floor houses additional offices, a spacious conference room, and a break area. The property also has a private kitchen and breakroom with modern appliances, perfect for staff convenience. A unique feature of this office is its private bathroom, designed with...