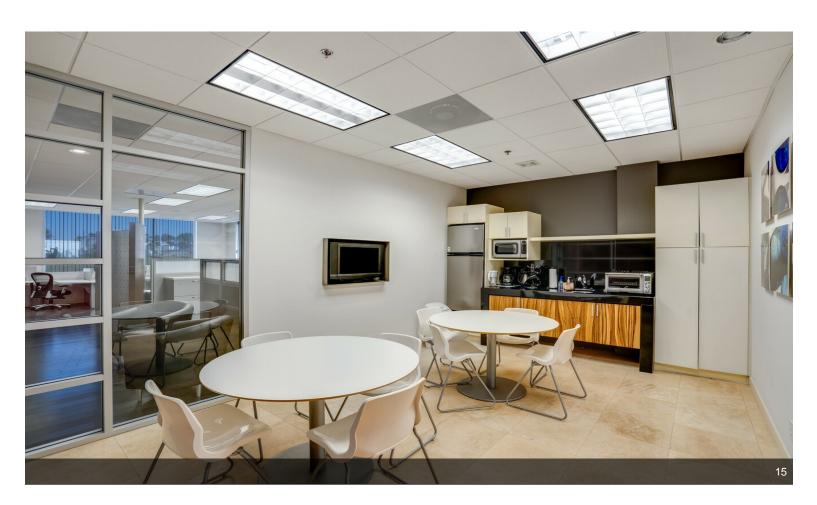

#### Suite B-1

\$998,800

This beautifully remodeled 3,165 sq ft two-story office is a standout in Otay Mesa.

Combining two suites into one seamless space, the property offers a sophisticated and functional design that will impress clients and create a productive work environment. The office features multiple private offices, open workstations, and a conference room, all designed with modern finishes, including glass-walled offices and dark hardwood floors. Natural light fills the space through large windows, creating a bright and inviting atmosphere.

The first floor includes a welcoming reception area, several private offices, and an open workspace. The second floor houses additional offices, a spacious conference room, and a break area. The property also has a private kitchen and breakroom with modern appliances, perfect for staff convenience. A unique feature of this office is its private bathroom, designed with...