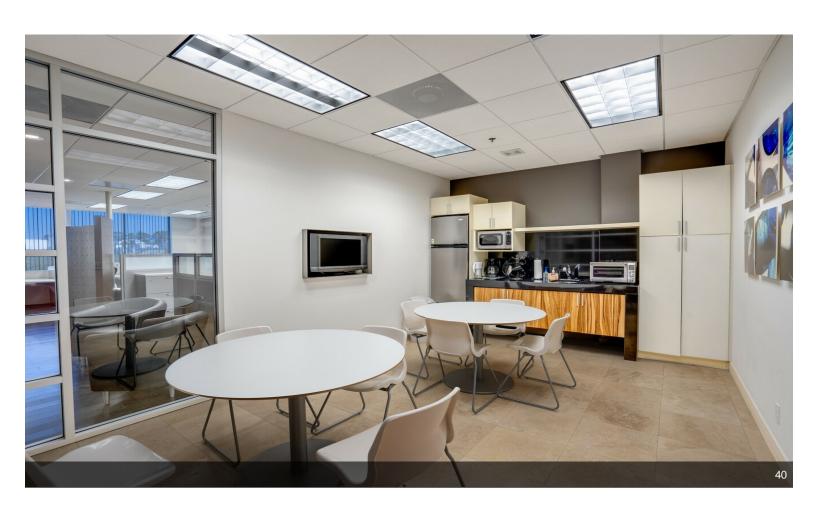

The first floor includes a welcoming reception area, several private offices, and an open workspace. The second floor houses additional offices, a spacious conference room, and a break area. The property also has a private kitchen and breakroom with modern appliances, perfect for staff convenience. A unique feature of this office is its private bathroom, designed with...

- Modern and breathtaking Design
- Private Offices & Conference Room
- Private Kitchen, Breakroom, and Bathroom

10145 Via De La Amistad, San Diego, CA 92154

FLOOR PLAN CREATED BY CUBICASA APP. MEASUREMENTS DEEMED HIGH 1St\_floor\_10145\_Via\_de=la\_amistad\_b\_san\_diego\_with\_dim (1)