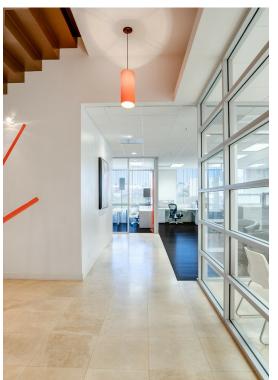

#### Suite B-1

\$998,800

This beautifully remodeled 3,165 sq ft two-story office is a standout in Otay Mesa.

Combining two suites into one seamless space, the property offers a sophisticated and functional design that will impress clients and create a productive work environment. The office features multiple private offices, open workstations, and a conference room, all designed with modern finishes, including glass-walled offices and dark hardwood floors. Natural light fills the space through large windows, creating a bright and inviting atmosphere.

The first floor includes a welcoming reception area, several private offices, and an open workspace. The second floor houses additional offices, a spacious conference room, and a break area. The property also has a private kitchen and breakroom with modern appliances, perfect for staff convenience. A unique feature of this office is its private bathroom, designed with...