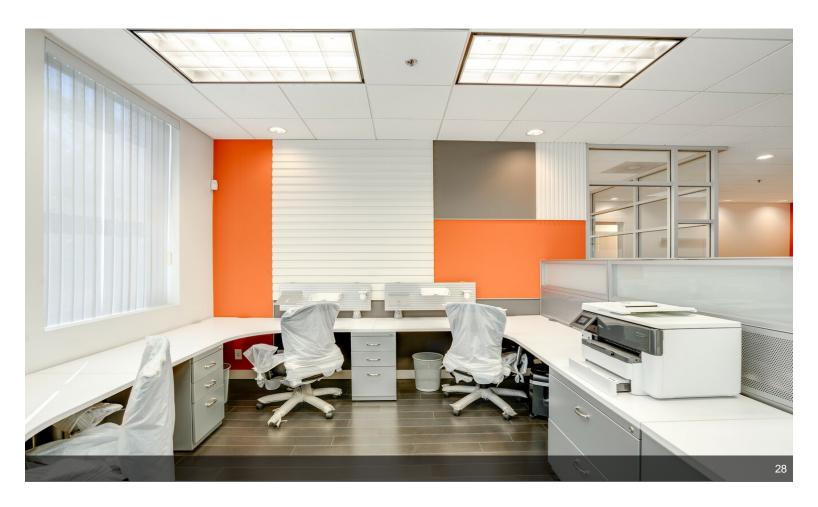

The first floor includes a welcoming reception area, several private offices, and an open workspace. The second floor houses additional offices, a spacious conference room, and a break area. The property also has a private kitchen and breakroom with modern appliances, perfect for staff convenience. A unique feature of this office is its private bathroom, designed with...