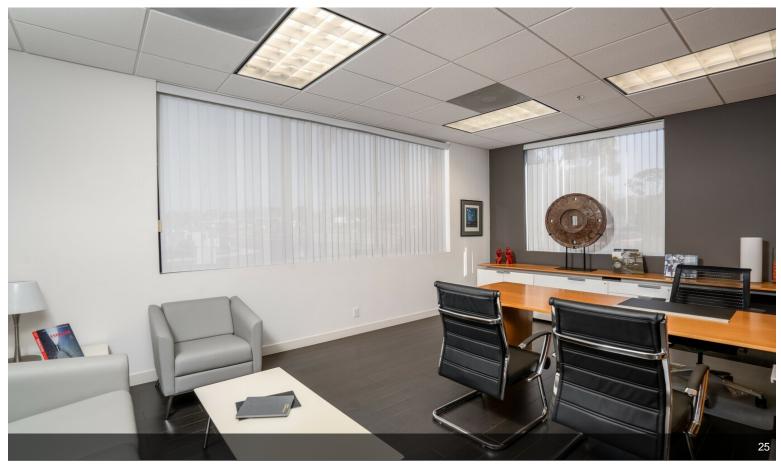

#### Suite B-1

\$998,800

This beautifully remodeled 3,165 sq ft two-story office is a standout in Otay Mesa.

Combining two suites into one seamless space, the property offers a sophisticated and functional design that will impress clients and create a productive work environment. The office features multiple private offices, open workstations, and a conference room, all designed with modern finishes, including glass-walled offices and dark hardwood floors. Natural light fills the space through large windows, creating a bright and inviting atmosphere.

The first floor includes a welcoming reception area, several private offices, and an open workspace. The second floor houses additional offices, a spacious conference room, and a break area. The property also has a private kitchen and breakroom with modern appliances, perfect for staff convenience. A unique feature of this office is its private bathroom, designed with...