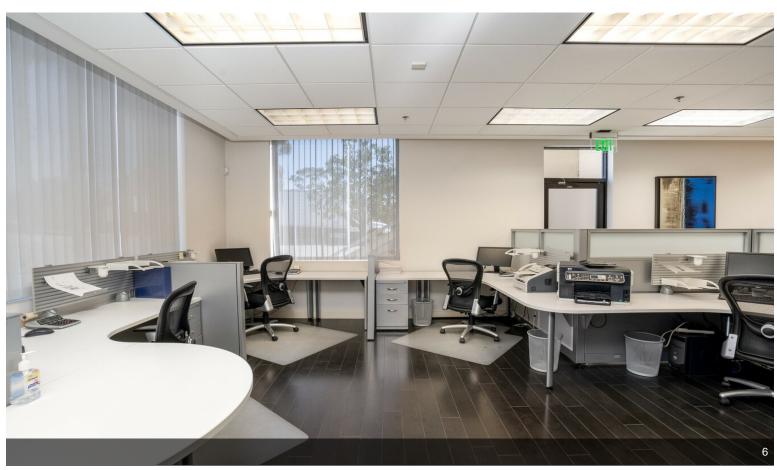

#### Suite B-1

\$998,800

This beautifully remodeled 3,165 sq ft two-story office is a standout in Otay Mesa.

Combining two suites into one seamless space, the property offers a sophisticated and functional design that will impress clients and create a productive work environment. The office features multiple private offices, open workstations, and a conference room, all designed with modern finishes, including glass-walled offices and dark hardwood floors. Natural light fills the space through large windows, creating a bright and inviting atmosphere.

The first floor includes a welcoming reception area, several private offices, and an open workspace. The second floor houses additional offices, a spacious conference room, and a break area. The property also has a private kitchen and breakroom with modern appliances, perfect for staff convenience. A unique feature of this office is its private bathroom, designed with...

- Modern and breathtaking Design
- Private Offices & Conference Room
- Private Kitchen, Breakroom, and Bathroom

10145 Via De La Amistad, San Diego, CA 92154

FLOOR PLAN CREATED BY CUBICASA APP. MEASUREMENTS DEEMED HIGH 1St\_floor\_10145\_Via\_de=la\_amistad\_b\_san\_diego\_with\_dim (1)