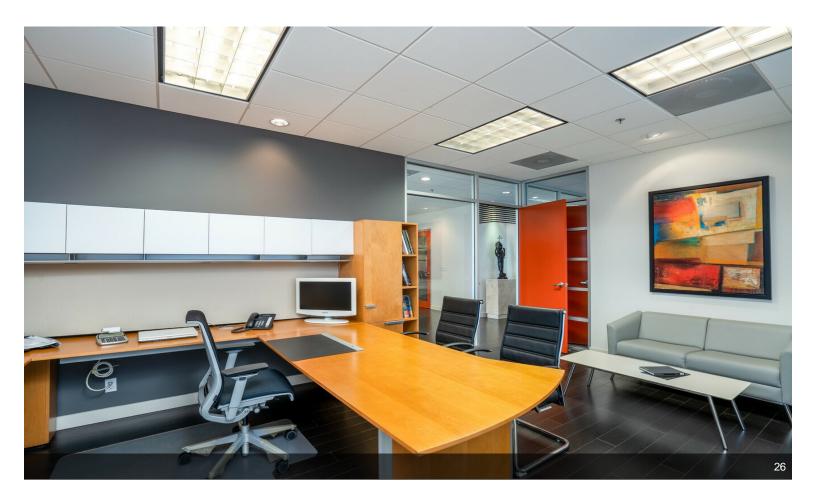

#### Suite B-1

\$998,800

This beautifully remodeled 3,165 sq ft two-story office is a standout in Otay Mesa.

Combining two suites into one seamless space, the property offers a sophisticated and functional design that will impress clients and create a productive work environment. The office features multiple private offices, open workstations, and a conference room, all designed with modern finishes, including glass-walled offices and dark hardwood floors. Natural light fills the space through large windows, creating a bright and inviting atmosphere.

The first floor includes a welcoming reception area, several private offices, and an open workspace. The second floor houses additional offices, a spacious conference room, and a break area. The property also has a private kitchen and breakroom with modern appliances, perfect for staff convenience. A unique feature of this office is its private bathroom, designed with...