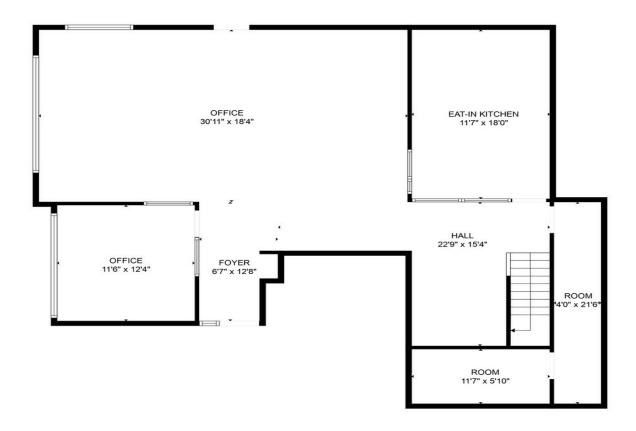

#### Suite B-1

\$998,800

This beautifully remodeled 3,165 sq ft two-story office is a standout in Otay Mesa.

Combining two suites into one seamless space, the property offers a sophisticated and functional design that will impress clients and create a productive work environment. The office features multiple private offices, open workstations, and a conference room, all designed with modern finishes, including glass-walled offices and dark hardwood floors. Natural light fills the space through large windows, creating a bright and inviting atmosphere.

The first floor includes a welcoming reception area, several private offices, and an open workspace. The second floor houses additional offices, a spacious conference room, and a break area. The property also has a private kitchen and breakroom with modern appliances, perfect for staff convenience. A unique feature of this office is its private bathroom, designed with...

- Modern and breathtaking Design
- Private Offices & Conference Room
- Private Kitchen, Breakroom, and Bathroom

10145 Via De La Amistad, San Diego, CA 92154

FLOOR PLAN CREATED BY CUBICASA APP. MEASUREMENTS DEEMED HIGH 1St\_floor\_10145\_Via\_de=la\_amistad\_b\_san\_diego\_with\_dim (1)