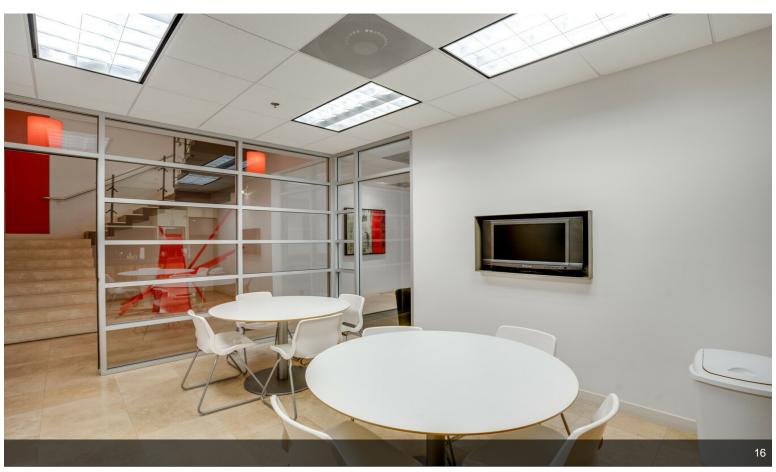

#### Suite B-1

\$998,800

This beautifully remodeled 3,165 sq ft two-story office is a standout in Otay Mesa.

Combining two suites into one seamless space, the property offers a sophisticated and functional design that will impress clients and create a productive work environment. The office features multiple private offices, open workstations, and a conference room, all designed with modern finishes, including glass-walled offices and dark hardwood floors. Natural light fills the space through large windows, creating a bright and inviting atmosphere.

The first floor includes a welcoming reception area, several private offices, and an open workspace. The second floor houses additional offices, a spacious conference room, and a break area. The property also has a private kitchen and breakroom with modern appliances, perfect for staff convenience. A unique feature of this office is its private bathroom, designed with...