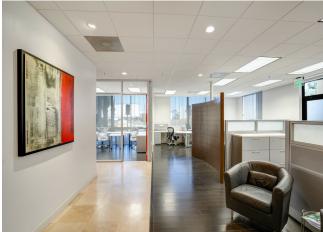

#### Suite B-1

\$998,800

This beautifully remodeled 3,165 sq ft two-story office is a standout in Otay Mesa.

Combining two suites into one seamless space, the property offers a sophisticated and functional design that will impress clients and create a productive work environment. The office features multiple private offices, open workstations, and a conference room, all designed with modern finishes, including glass-walled offices and dark hardwood floors. Natural light fills the space through large windows, creating a bright and inviting atmosphere.

The first floor includes a welcoming reception area, several private offices, and an open workspace. The second floor houses additional offices, a spacious conference room, and a break area. The property also has a private kitchen and breakroom with modern appliances, perfect for staff convenience. A unique feature of this office is its private bathroom, designed with...