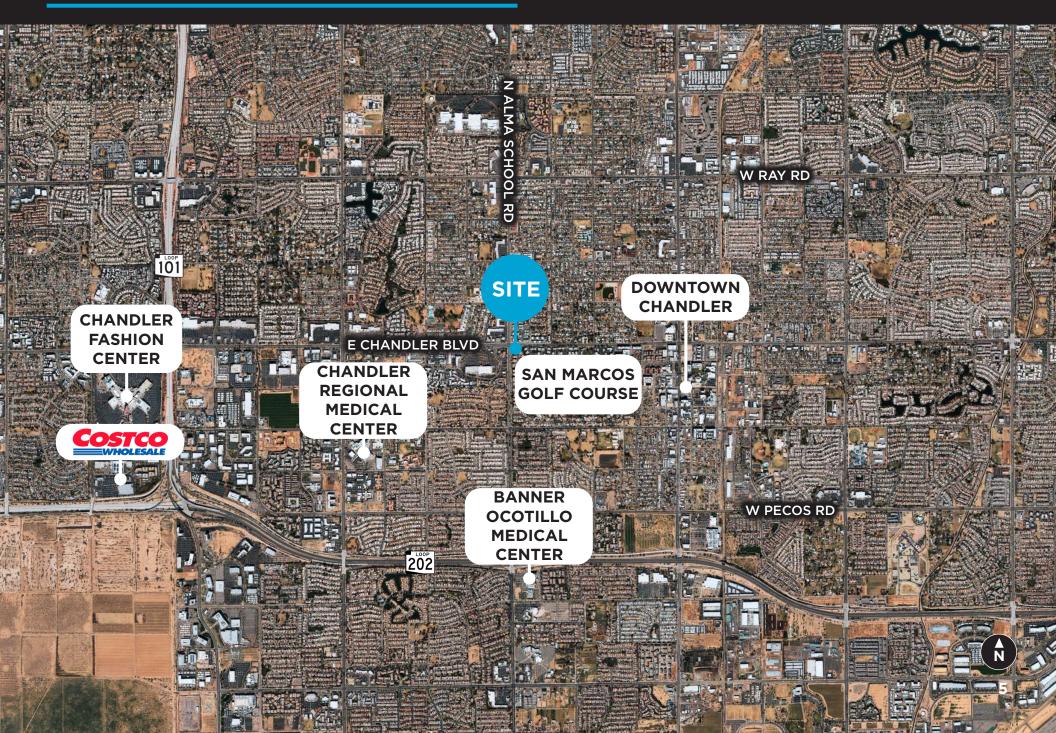

#### **PROPERTY HIGHLIGHTS**

- SE corner of Alma School Rd and Chandler Blvd
- In close proximity to San Marcos Golf Course,
   Chandler Regional Medical Center, and Downtown
   Chandler
- Easy freeway access to Loop 101, Loop 202, I-10 and SR-60

### AERIAL OVERVIEW