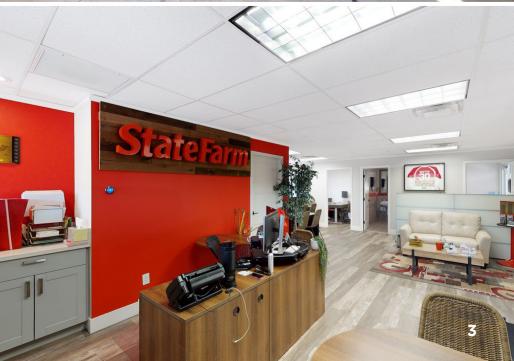

-----------------------------|
| LOT SIZE      | ±23,775 SF                               |
| BUILDING SIZE | ±10,877 SF *Per Maricopa County Assessor |
| OCCUPANCY     | 100%                                     |
| CAP RATE      | 6.0%                                     |
| ZONING        | C-1, City of Chandler                    |
| PARCEL        | 303-22-095P                              |
| PARKING       | 21 Surface, 10 Covered                   |
|               |                                          |

#### **PROPERTY HIGHLIGHTS**

- SE corner of Alma School Rd and Chandler Blvd
- In close proximity to San Marcos Golf Course,
   Chandler Regional Medical Center, and Downtown
   Chandler
- Easy freeway access to Loop 101, Loop 202, I-10 and SR-60



# PROPERTY PHOTOS















### AERIAL OVERVIEW



















### 276K + TOTAL POPULATION



#### **EXPANDING POPULATION**

Chandler, Arizona is the 4th largest city in the state and spans over 65 miles. Chandler has consistently been one of the fastest growing cities in the United States since the 1990s. There are over 100,000 households currently and the city has approved various multi and single family developments to continue to accommodate to its growing population.

#### **EMPLOYMENT AND RECREATION**

Chandler's leading employers include Intel, Wells Fargo Bank, Chandler Unified School District, Bank of America, and Dignity Health which provide over 28,000 jobs to the city combined. Recreation in Chandler provides its residents and visitors with plenty of options of entertainment that include hiking, b