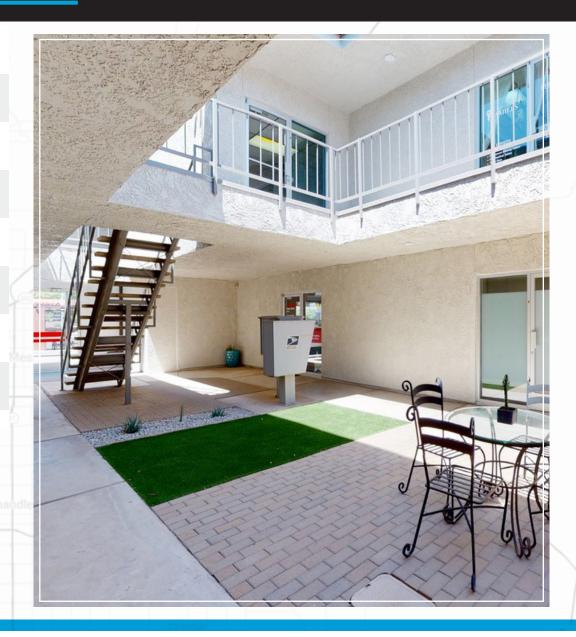

|---------------|------------------------------------------|
| LOT SIZE      | ±23,775 SF                               |
| BUILDING SIZE | ±10,877 SF *Per Maricopa County Assessor |
| OCCUPANCY     | 100%                                     |
| CAP RATE      | 6.0%                                     |
| ZONING        | C-1, City of Chandler                    |
| PARCEL        | 303-22-095P                              |
| PARKING       | 21 Surface, 10 Covered                   |
|               |                                          |

#### **PROPERTY HIGHLIGHTS**

- SE corner of Alma School Rd and Chandler Blvd
- In close proximity to San Marcos Golf Course,
   Chandler Regional Medical Center, and Downtown
   Chandler
- Easy freeway access to Loop 101, Loop 202, I-10 and SR-60



# PROPERTY PHOTOS















### AERIAL OVERVIEW



















### 276K + TOTAL POPULATION



#### **EXPANDING POPULATION**

Chandler, Arizona is the 4th largest city in the state and spans over 65 miles. Chandler has consistently been one of the fastest growing cities in the United States since the 1990s. There are over 100,000 households currently and the city has approved various multi and single family developments to continue to accommodate to its growing population.

#### **EMPLOYMENT AND RECREATION**

Chandler's leading employers include Intel, Wells Fargo Bank, Chandler Unified School District, Bank of America, and Dignity Health which provide over 28,000 jobs to the city combined. Recreation in Chandler provides its residents and visitors with plenty of options of enter