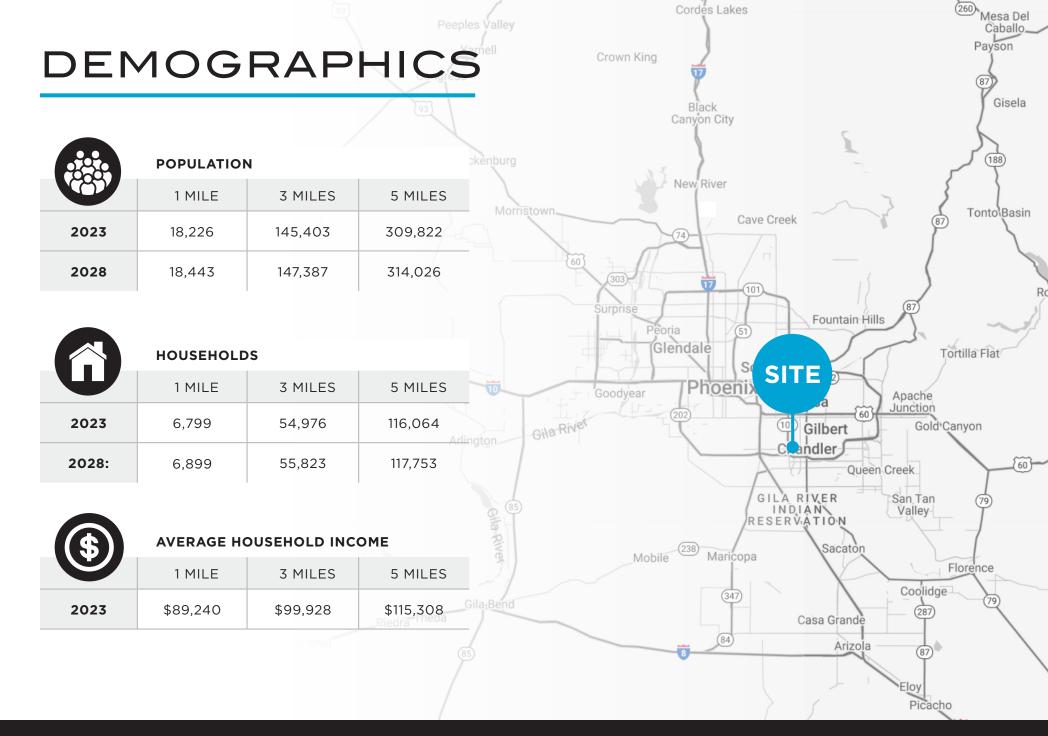

### 276K + TOTAL POPULATION

#### **EXPANDING POPULATION**

Chandler, Arizona is the 4th largest city in the state and spans over 65 miles. Chandler has consistently been one of the fastest growing cities in the United States since the 1990s. There are over 100,000 households currently and the city has approved various multi and single family developments to continue to accommodate to its growing population.