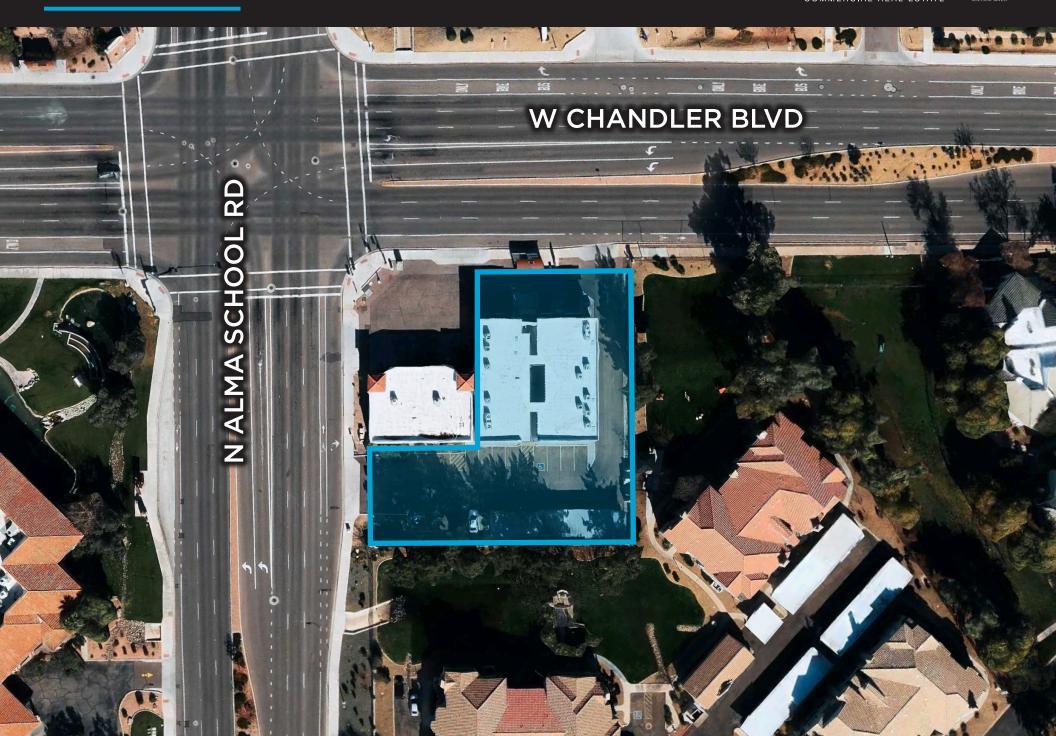

#### **PROPERTY HIGHLIGHTS**

- SE corner of Alma School Rd and Chandler Blvd
- In close proximity to San Marcos Golf Course,
   Chandler Regional Medical Center, and Downtown
   Chandler
- Easy freeway access to Loop 101, Loop 202, I-10 and SR-60

### AERIAL OVERVIEW