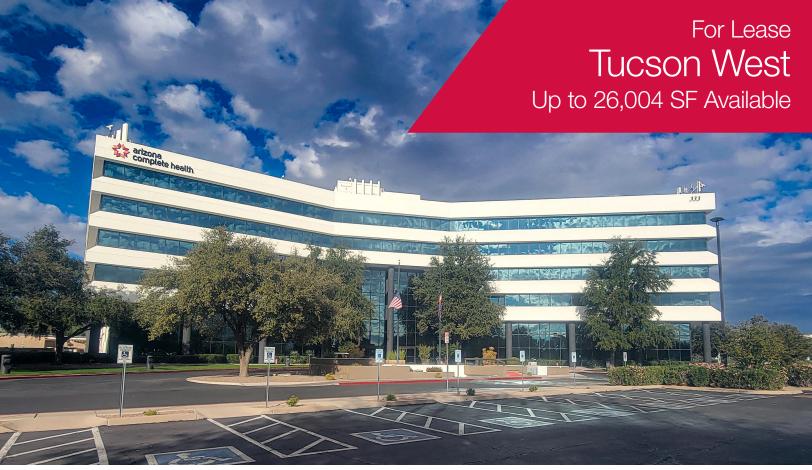

### 333 E Wetmore Rd

Tucson, Arizona 85705

# For Lease Tucson West Up to 26,004 SF Available

| Suite                         | Size (SF) | Lease Type   | Lease Rate                |
|-------------------------------|-----------|--------------|---------------------------|
| Suite 100                     | 5,765 SF  | Full Service | Contact Agent For Pricing |
| Suite 140                     | 2,557 SF  | Full Service | Contact Agent For Pricing |
| Suite 165                     | 1,311 SF  | Full Service | Contact Agent For Pricing |
| Suite 240                     | 2,230 SF  | Full Service | Contact Agent For Pricing |
| Suite 280                     | 7,955 SF  | Full Service | Contact Agent For Pricing |
| Suite 300                     | 8,775 SF  | Full Service | Contact Agent For Pricing |
| Suite 400                     | 7,004 SF  | Full Service | Contact Agent For Pricing |
| Suite 420                     | 2,286 SF  | Full Service | Contact Agent For Pricing |
| Suite 450 [Available 11/1/24] | 12,828 SF | Full Service | Contact Agent For Pricing |
| Suite 500, Full Floor         | 26,004 SF | Full Service | Contact Agent For Pricing |
|                               |           |              |                           |

#### **Property Features**

- 142,148 SF Class "A" Energy Star rated office
- Ample Parking, 5.27:1,000 ratio
- Fenced courtyard area
- Interior common lobby
- Locker rooms & showers
- Located on "The Loop" running/biking Trail