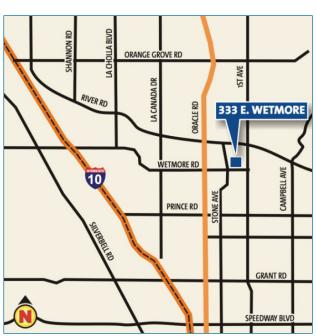

### 333 E Wetmore Rd

Tucson, Arizona 85705

#### **Property Features**

- 142,148 SF Class "A" Energy Star rated office
- Ample Parking, 5.27:1,000 ratio
- Fenced courtyard area
- Interior common lobby
- Locker rooms & showers
- Located on "The Loop" running/biking Trail





**Exclusive Contact:** 

#### Phil Skillings

+1 520 977 6369 phil.skillings@naihorizon.com



## Available **Spaces**

# For Lease Tucson West Up to 26,004 SF Available





| Suite                         | Size (SF) | Lease Type   | Lease Rate                |
|-------------------------------|-----------|--------------|---------------------------|
| Suite 100                     | 5,765 SF  | Full Service | Contact Agent For Pricing |
| Suite 140                     | 2,557 SF  | Full Service | Contact Agent For Pricing |
| Suite 165                     | 1,311 SF  | Full Service | Contact Agent For Pricing |
| Suite 240                     | 2,230 SF  | Full Service | Contact Agent For Pricing |
| Suite 280                     | 7,955 SF  | Full Service | Contact Agent For Pricing |