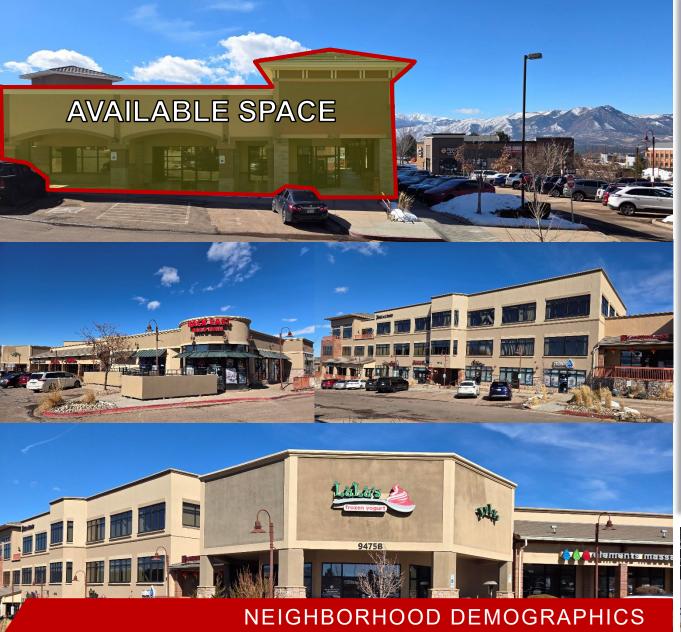

## Pine Creek Village Center

9420 Briar Village Pt 420 Chapel Hills Dr Colorado Springs, CO 80921

NEW RETAIL SPACE AVAILABLE <u>+</u> 1,440-3,200 SF

## <u>+1,440-3,200 SF Retail Space Available For Lease</u>