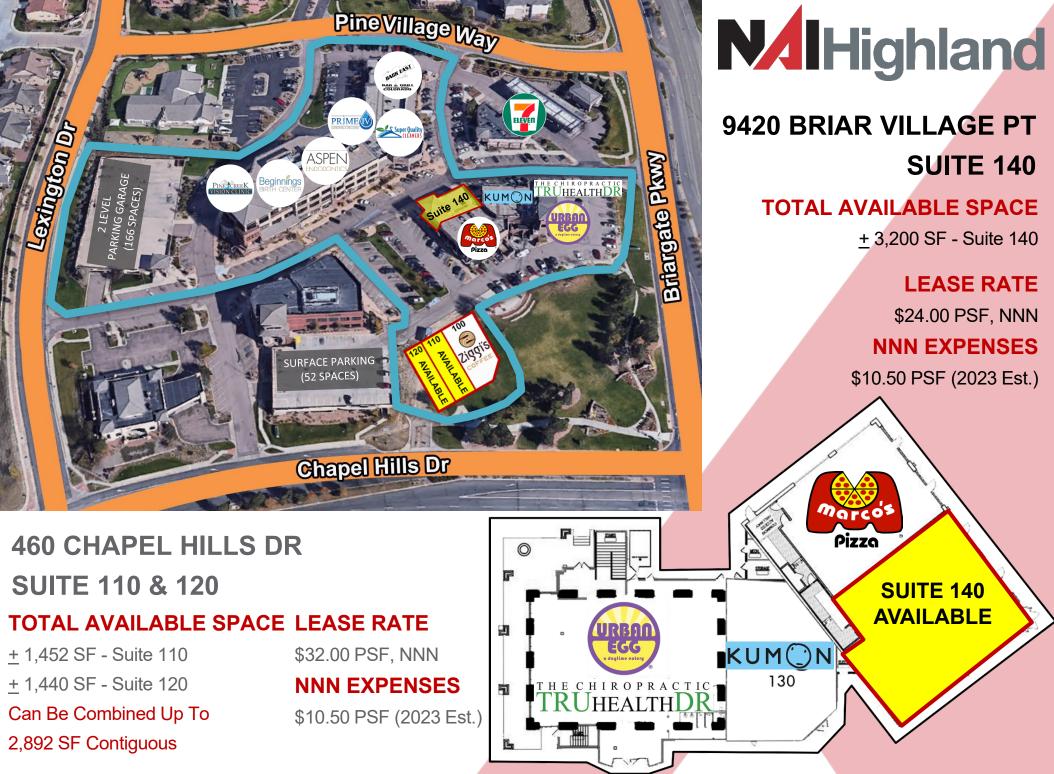

## Pine Creek Village Center

9420 Briar Village Pt 420 Chapel Hills Dr Colorado Springs, CO 80921

NEW RETAIL SPACE AVAILABLE <u>+</u> 1,440-3,200 SF

## <u>+1,440-3,200 SF Retail Space Available For Lease</u>