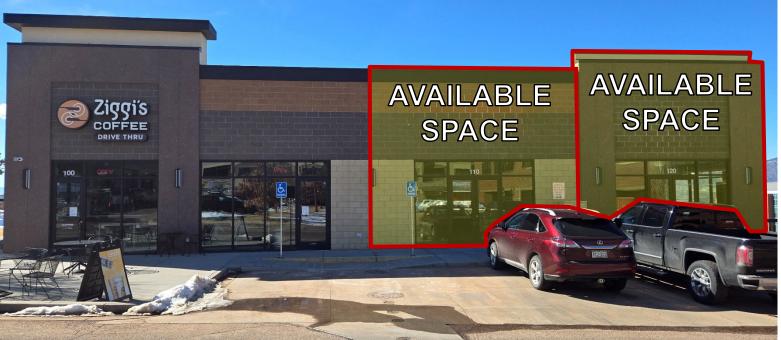

## Pine Creek Village Center

9420 Briar Village Pt 420 Chapel Hills Dr Colorado Springs, CO 80921

NEW RETAIL SPACE AVAILABLE <u>+</u> 1,440-3,200 SF

## <u>+1,440-3,200 SF Retail Space Available For Lease</u>