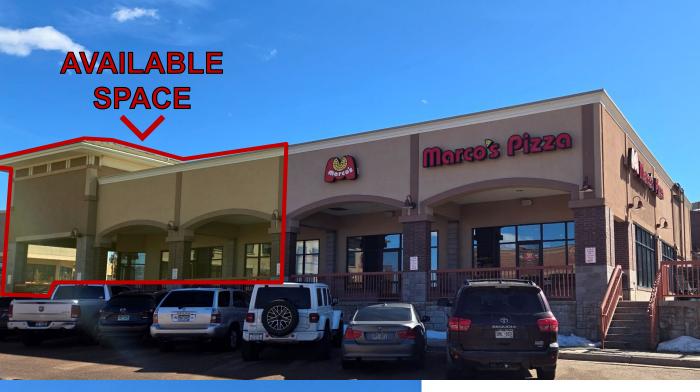

## Pine Creek Village Center

9420 Briar Village Pt 420 Chapel Hills Dr Colorado Springs, CO 80921

NEW RETAIL SPACE AVAILABLE <u>+</u> 1,440-3,200 SF

## <u>+1,440-3,200 SF Retail Space Available For Lease</u>