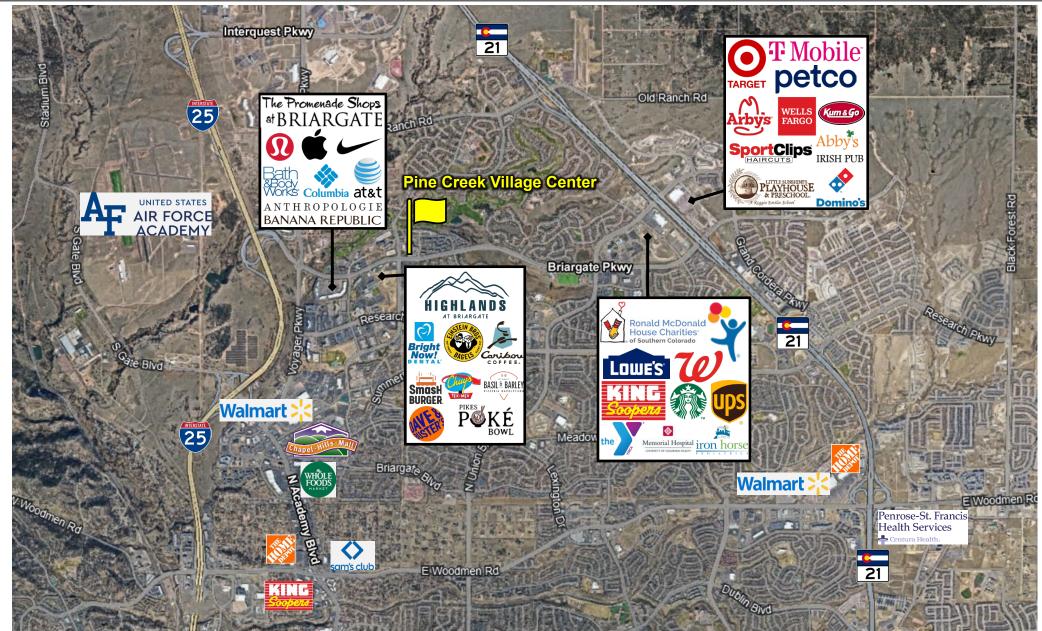

### **Project Highlights**

- Phenomenal Retail Opportunity in the Heart of the Prestigious Briargate Community
- > Amazing Mountain Views & Easy Access to I-25
- Located in Close Proximity to The Promenade Shops at Briargate and Chapel Hills Mall
  - Home to a collection of national and regional retail tenants and delectable restaurants
- Briargate is a 9,600 acre master planned development with residential neighborhoods, Class A office space, schools, the Pine Creek Golf Course, and the Briargate Business Campus, which is home to fortune 500 companies like T. Rowe Price, Progressive Insurance, and Lockheed Martin.