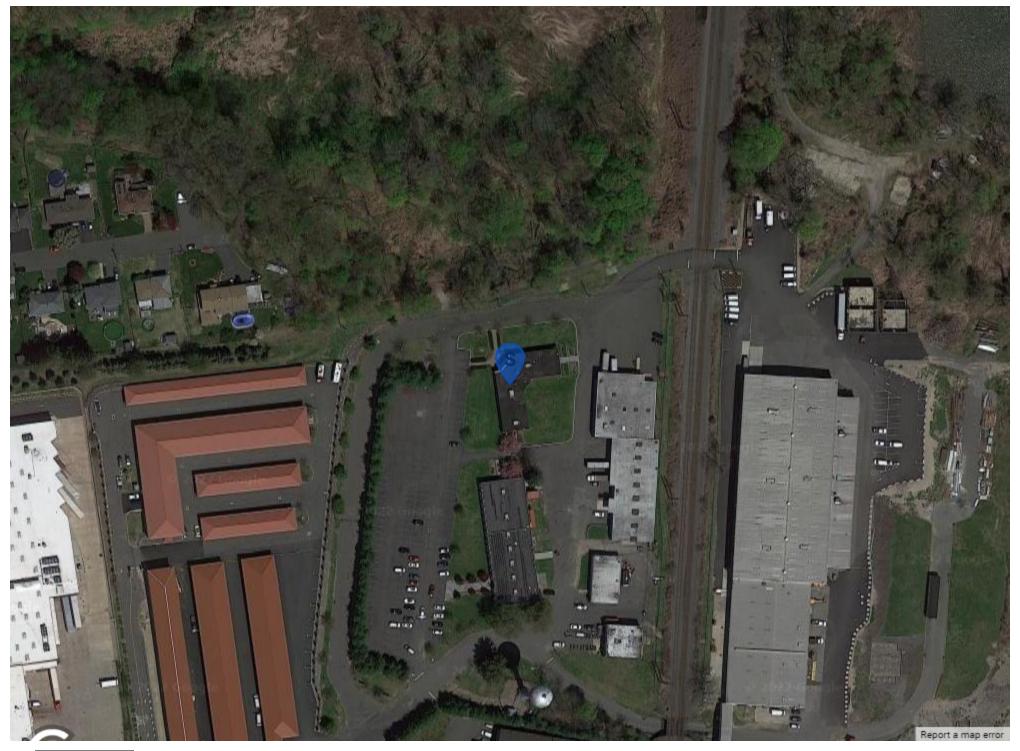

# THE SPACE

Location 27 Holt Drive, Stony Point, NY, 10980

COUNTY Rockland

## Stony Point, NY

 Convenient to Route 9W. Shopping Center with Supermarket, fast food, pet store, liquor store, restaurant all nearby.