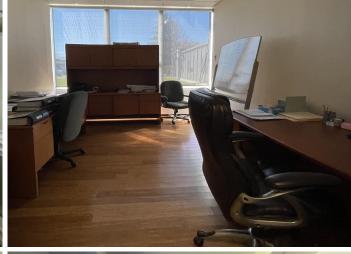

# **HIGHLIGHTS**

- **3,000 SF**
- Turnkey Move right in
- Conference room with Kitchenette
- Meeting room with fireplace and video built in
- tall atrium style windows
- reception entrance
- ground level
- free standing building