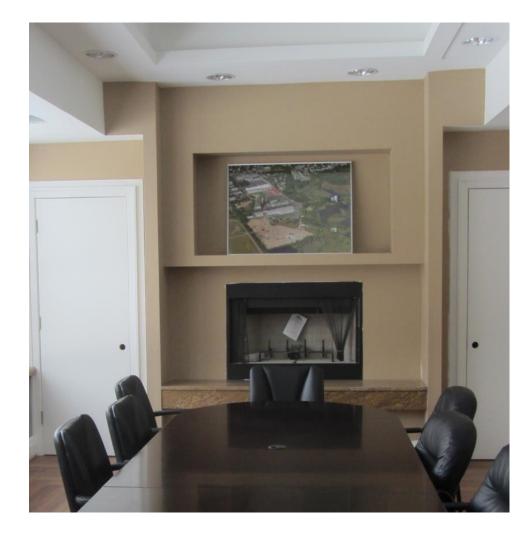

# **HIGHLIGHTS**

- **3,000 SF**
- Turnkey Move right in
- Conference room with Kitchenette
- Meeting room with fireplace and video built in
- tall atrium style windows
- reception entrance
- ground level
- free standing building