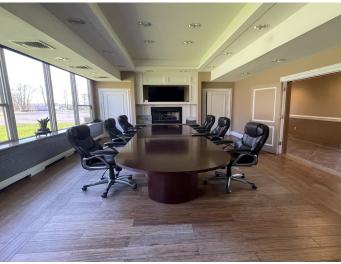

# **HIGHLIGHTS**

- **3,000 SF**
- Turnkey Move right in
- Conference room with Kitchenette
- Meeting room with fireplace and video built in
- tall atrium style windows
- reception entrance
- ground level
- free standing building