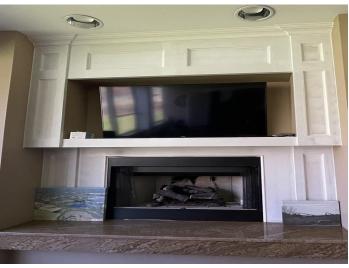

# **HIGHLIGHTS**

- **3,000 SF**
- Turnkey Move right in
- Conference room with Kitchenette
- Meeting room with fireplace and video built in
- tall atrium style windows
- reception entrance
- ground level
- free standing building