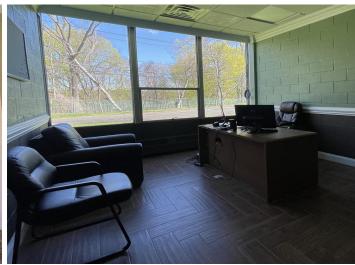

# **HIGHLIGHTS**

- **3,000 SF**
- Turnkey Move right in
- Conference room with Kitchenette
- Meeting room with fireplace and video built in
- tall atrium style windows
- reception entrance
- ground level
- free standing building