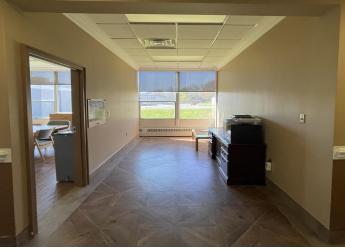

# **HIGHLIGHTS**

- **3,000 SF**
- Turnkey Move right in
- Conference room with Kitchenette
- Meeting room with fireplace and video built in
- tall atrium style windows
- reception entrance
- ground level
- free standing building