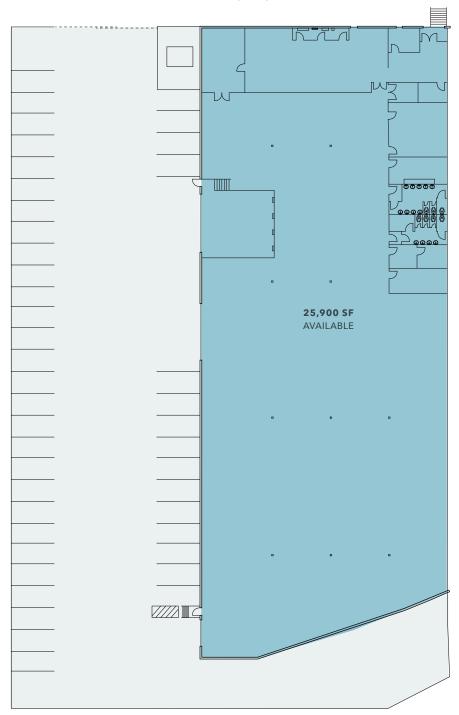

## ARKA WEST HAWTHORNE

4884 W 145TH ST, HAWTHORNE, CA 90250

Terrific West Hawthorne location

Easy 405 fwy access via Rosecrans/Inglewood off-ramps

4 truck high positions/ramp for grade level access

Fenced yard area

21' warehouse clearance

3,700 SF of office space

50 car parking spaces-more possible

Owned and managed by ARKA Properties Group

NNN LEASE RATE

LUKE STAUBITZ, SIOR 310.906.3288

luke.staubitz@kidder.com

HARVEY BEESEN, SIOR