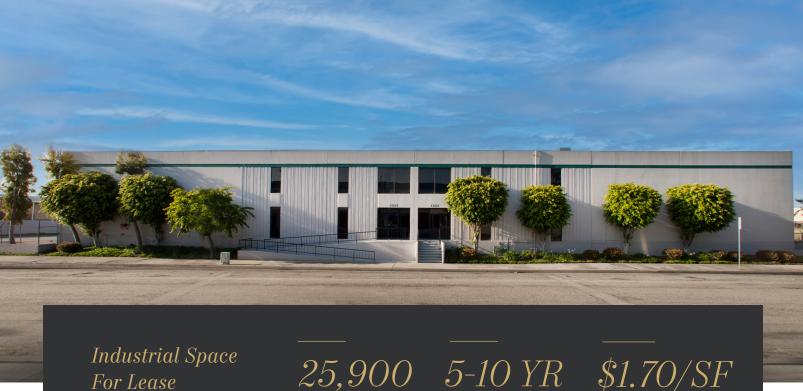

## ARKA WEST HAWTHORNE

4884 W 145TH ST, HAWTHORNE, CA 90250

Terrific West Hawthorne location

Easy 405 fwy access via Rosecrans/Inglewood off-ramps

4 truck high positions/ramp for grade level access

Fenced yard area

21' warehouse clearance

3,700 SF of office space

50 car parking spaces-more possible

Owned and managed by ARKA Properties Group

NNN LEASE RATE

LUKE STAUBITZ, SIOR 310.906.3288

luke.staubitz@kidder.com

HARVEY BEESEN, SIOR