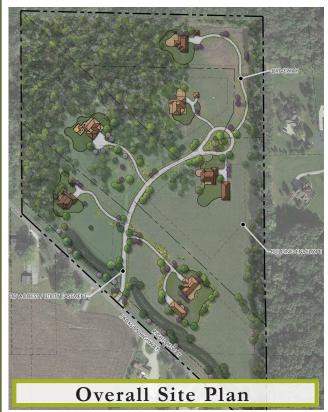

## 111 SOUTH MAIN STREET MONTICELLO, INDIANA 47 PHONE: (574) 583-0800 FAX: (574) 583-0804 GROSS & ASSOCIATES, INC

Cheryl C. Maier d Record 201414006477

586°09'00"E 348.05'(R) 588°40'58"E 348.04'(A)

ALTA/NSPS LAND TITLE SURVEY

LOT 1 5.073 Acres+/-(M) S00°40'53"E 490.33'(M) N88°40'58"W 684.01'(M) LOT 2 3.458 Acres+/-(M) Tod S. Sefton Record 201313014773 PARCEL 3 2425 2400 4.858 Acres+/-(M) 2370 S. 4.7.38 13.75 46.9.88 (M.) N00°40'53"W 1317.24'(M) Ingress-Egress, Drainage Utility, & CATV Easement Chuanhai Liu & Shu Huc Deed Record 0501866 LOT 5 5.270 Acres+/-(M) PARCE 4 2.937 Acres+/-(M) N00°20'31"W 54.42'(M)< 2377 2300 2323 LOT 6 4.892 Acres+/-(M) 500°56'22"E 59.08'(M) 588°29'29"E 1316.72'(M) N00°40'53"W 1317.24'(M) 500°06'39"E 54.22'(M)

588°18'41"E 1309.14'(M)

Cheryl C. Maier I Record 201414006477

Michael J. & Patricia K. Pierce Deed Record 201616017129

88°40'58"E 975.88'(M) \_\_\_\_\_\_\_25' MBS

Alden H. & Verna E. Emery MF Book 81, Page 383

NE Corner W1/2, SE 1/4 9-23-5

r, SUITE 100 47901-1300

COLUMBIA STREET, AYETTE, INDIANA 47'S NE: (765) 742-0101 (765) 742-7223

PHONE:

SW Corn SE 1/4 9-23-5

ng name 19-170-ALTA July 28, 2021 19-170-D-LTS

## ALTA/NSPS LAND TITLE SURVEY

Part of the West Half of the Southeast Quarter of Section 9, Township 23 North, Range 5 West, Wabash Township, Tippecanoe County, Indiana.