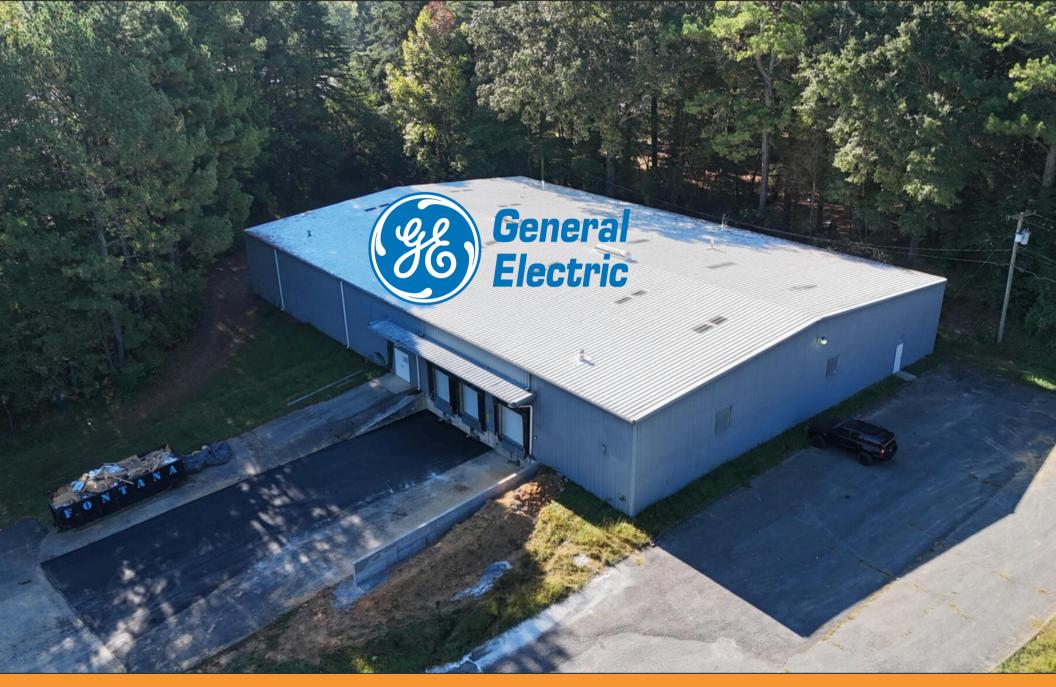

## **INVESTMENT HIGHLIGHTS**

- Tenant: GE Appliances/ Roper
  Corporation
- Location: 1127 S Chattanooga St, Lafayette, GA 30728
- Price: \$1,200,000
- Cap Rate: 6.18%
- Building Size: 16,000 SF
- Date Constructed: 1975
- Date Renovated: 2024
- Lot Size: Approximately 2.7 Acres
- Lease Expiration: March 31, 2031

## **INVESTMENT SUMMARY**

Offering Price: \$1,200,000

Net Operating Income: \$74,160

Year 1 Cap Rate: 6.18%

Year Built: 1975

Building Size: 16,000 SF

Lot Size: 2.7 Acres

Property Address: 1127 S Chattanooga Street

City, State, Zip: Lafayette, GA 30728

Tenant: GE Appliances

Lease Type: Triple Net

Primary Lease Term: 7 Years

Annual Rent: \$72,000

Rent PSF: \$4.50/SF

Rent Expiration Date: 03/31/2031

Renewal Options: none