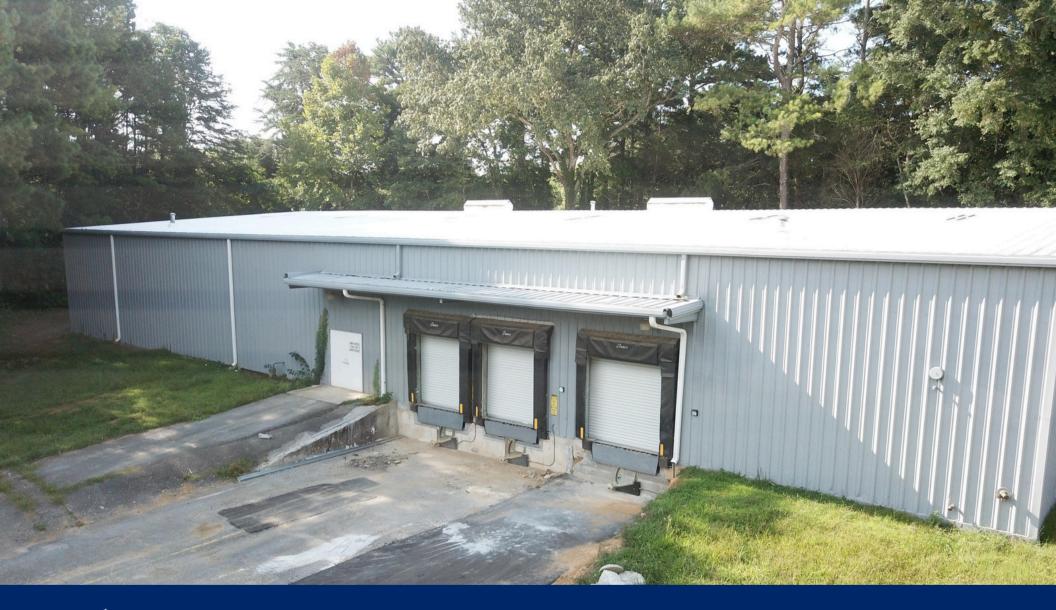

# **Building Highlights**

- 100% Leased (single tenant)
- Credit Worthy tenant: General Electric Company (GE) and/or Roper Cooperation
- Newly Renovated
- 16,000 SF
- 3 dock doors with levelers
- 3-Phase Power
- Wet Sprinkler System