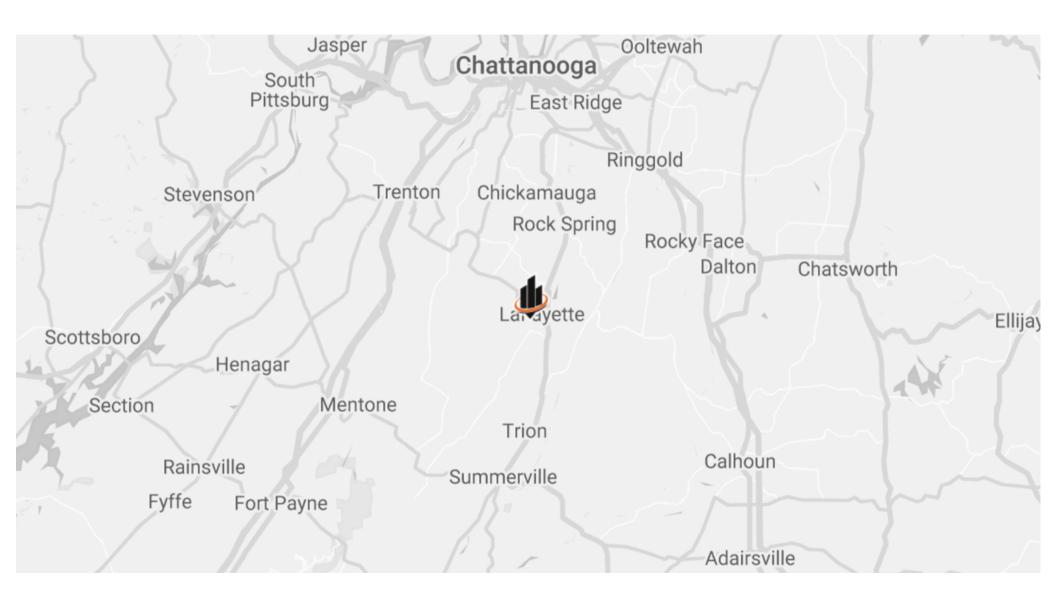

### **LOCATION DESCRIPTION**

The property is located on South Chattanooga Street, just outside of Downtown Lafayette. This property is surrounded by other industrial properties and a mile down the road from the Roper Corporation Plant. LaFayette, Georgia, is a charming small town located in the northwestern part of the state, nestled in the foothills of the Appalachian Mountains. It serves as the county seat of Walker County and offers a picturesque setting with rolling hills, lush forests, and outdoor recreational opportunities.

## **PROPERTY LOCATION**