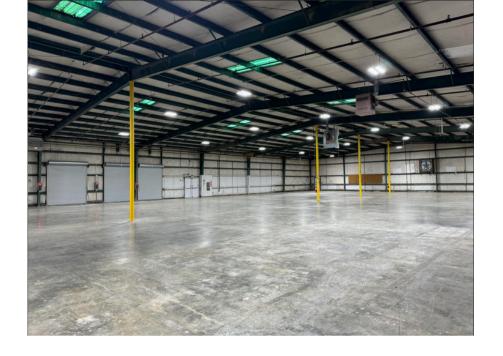

# **Building Highlights**

- 100% Leased (single tenant)
- Credit Worthy tenant: General Electric Company (GE) and/or Roper Cooperation
- Newly Renovated
- 16,000 SF
- 3 dock doors with levelers
- 3-Phase Power
- Wet Sprinkler System