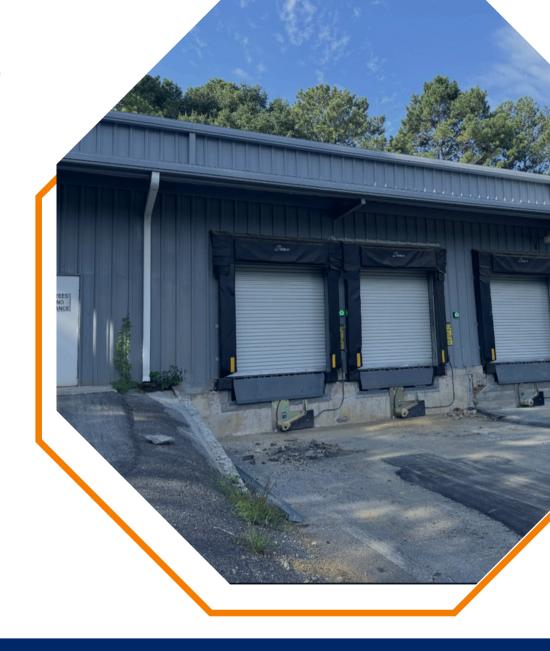

# **Building Highlights**

- 100% Leased (single tenant)
- Credit Worthy tenant: General Electric Company (GE) and/or Roper Cooperation
- Newly Renovated
- 16,000 SF
- 3 dock doors with levelers
- 3-Phase Power
- Wet Sprinkler System