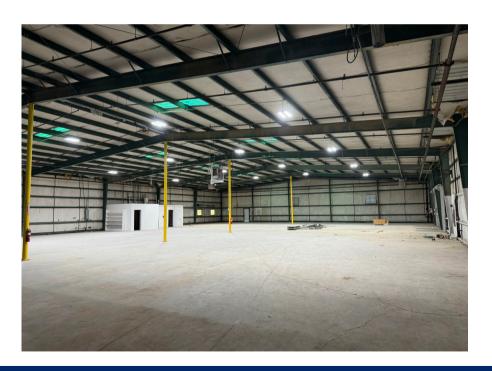

# **Building Highlights**

- 100% Leased (single tenant)
- Credit Worthy tenant: General Electric Company (GE) and/or Roper Cooperation
- Newly Renovated
- 16,000 SF
- 3 dock doors with levelers
- 3-Phase Power
- Wet Sprinkler System