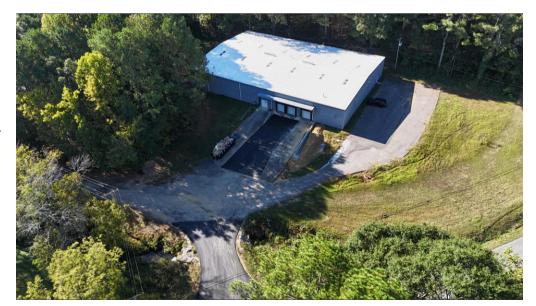

### **LOCATION DESCRIPTION**

The property is located on South Chattanooga Street, just outside of Downtown Lafayette. This property is surrounded by other industrial properties and a mile down the road from the Roper Corporation Plant. LaFayette, Georgia, is a charming small town located in the northwestern part of the state, nestled in the foothills of the Appalachian Mountains. It serves as the county seat of Walker County and offers a picturesque setting with rolling hills, lush forests, and outdoor recreational opportunities.

## **PROPERTY LOCATION**