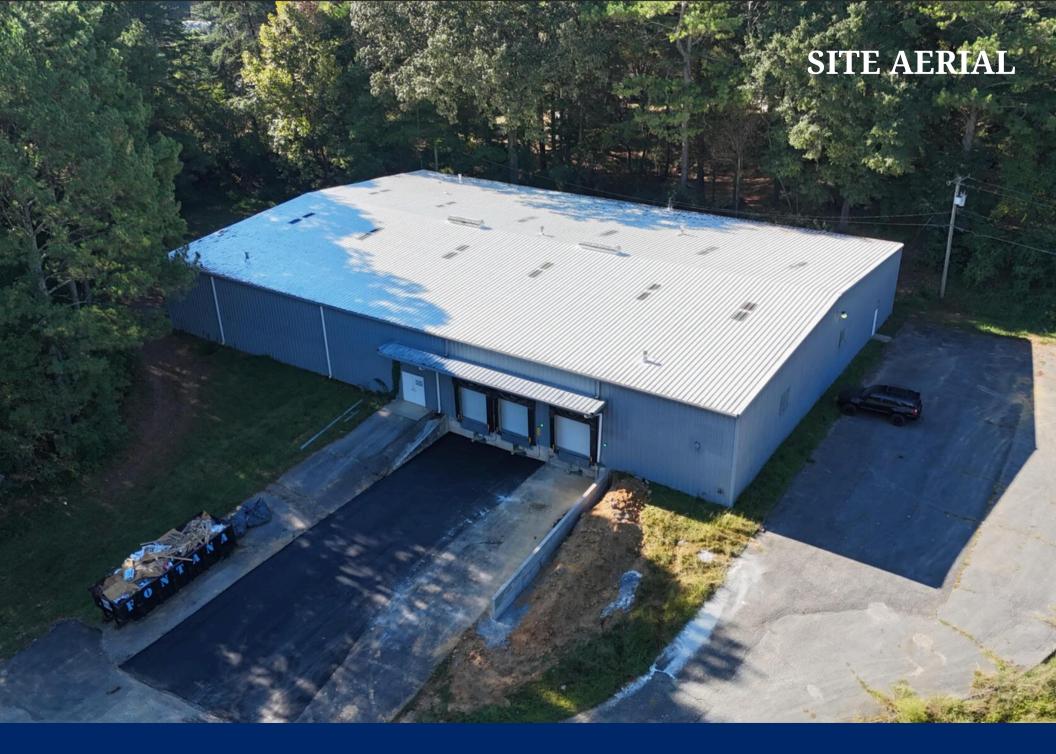

### **LOCATION DESCRIPTION**

The property is located on South Chattanooga Street, just outside of Downtown Lafayette. This property is surrounded by other industrial properties and a mile down the road from the Roper Corporation Plant. LaFayette, Georgia, is a charming small town located in the northwestern part of the state, nestled in the foothills of the Appalachian Mountains. It serves as the county seat of Walker County and offers a picturesque setting with rolling hills, lush forests, and outdoor recreational opportunities.

# **Building Highlights**

- 100% Leased (single tenant)
- Credit Worthy tenant: General Electric Company (GE) and/or Roper Cooperation
- Newly Renovated
- 16,000 SF
- 3 dock doors with levelers
- 3-Phase Power
- Wet Sprinkler System