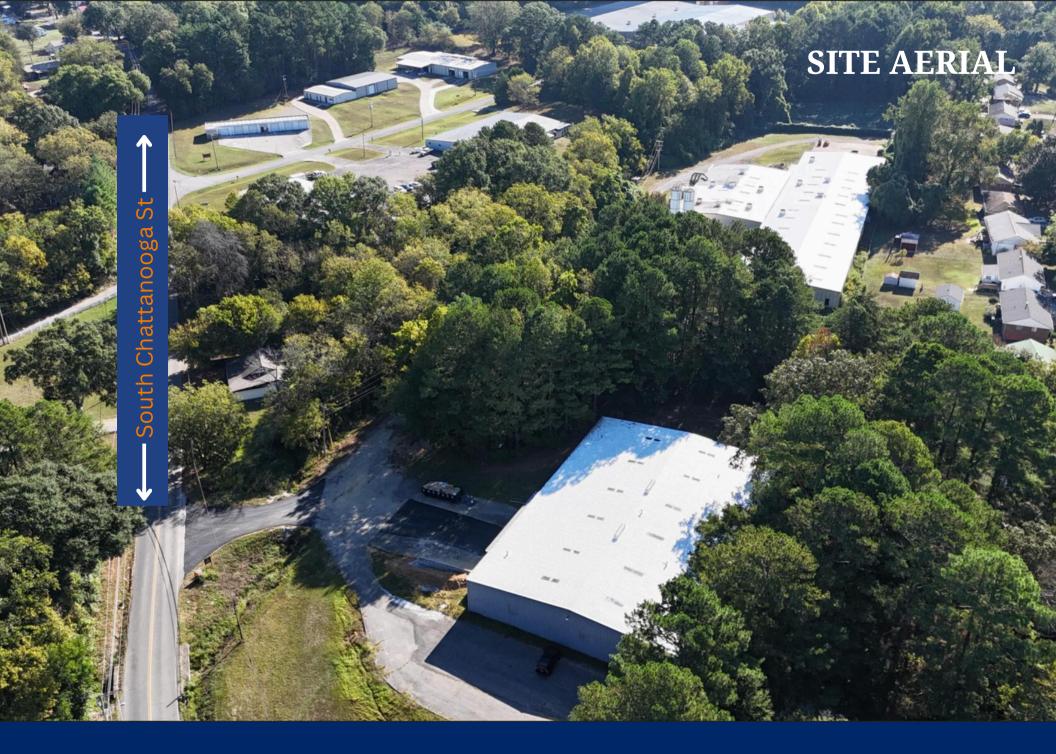

### **LOCATION DESCRIPTION**

The property is located on South Chattanooga Street, just outside of Downtown Lafayette. This property is surrounded by other industrial properties and a mile down the road from the Roper Corporation Plant. LaFayette, Georgia, is a charming small town located in the northwestern part of the state, nestled in the foothills of the Appalachian Mountains. It serves as the county seat of Walker County and offers a picturesque setting with rolling hills, lush forests, and outdoor recreational opportunities.

# **Building Highlights**

- 100% Leased (single tenant)
- Credit Worthy tenant: General Electric Company (GE) and/or Roper Cooperation
- Newly Renovated
- 16,000 SF
- 3 dock doors with levelers
- 3-Phase Power
- Wet Sprinkler System