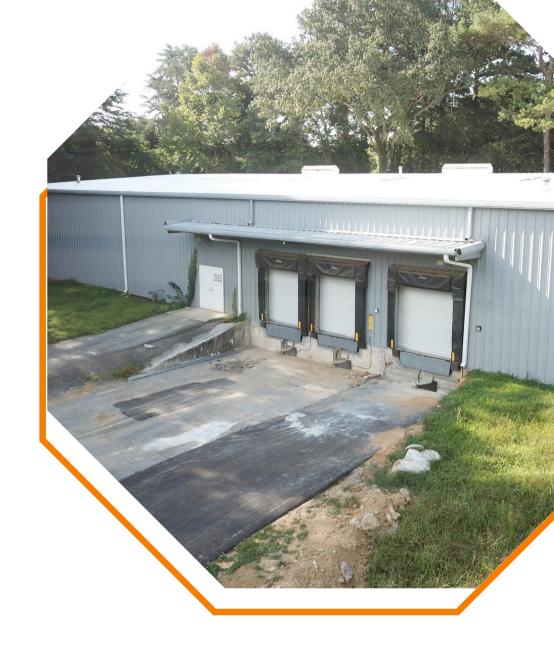

# **Building Highlights**

- 100% Leased (single tenant)
- Credit Worthy tenant: General Electric Company (GE) and/or Roper Cooperation
- Newly Renovated
- 16,000 SF
- 3 dock doors with levelers
- 3-Phase Power
- Wet Sprinkler System