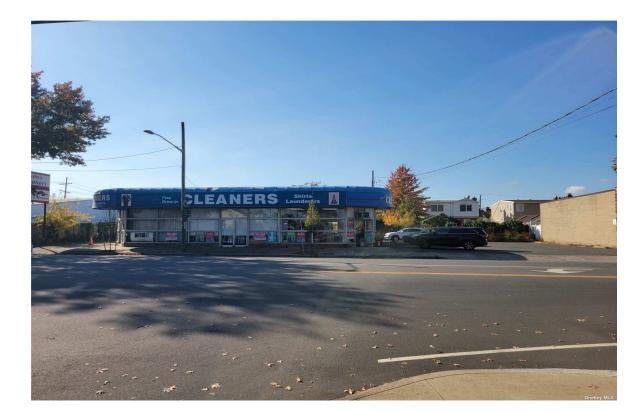

Comments: Located at the bustling border of West Hempstead and Garden City, 25 Nassau Blvd offers a prime opportunity for any business owner seeking a high-visibility location. This free-standing commercial building sits on a spacious lot measuring 140x87 (12,180 Sqft) and the building size is 3600 Sqft, providing ample room for expansion or customization. Currently owneroccupied and No tenant. It will be delivered vacant at closing. The property boasts over 16 dedicated parking spaces, ensuring convenience for both customers and staff. The area surrounding 25 Nassau Blvd is characterized by a vibrant community and a growing population, making it an ideal setting for various business types. Whether you're considering retail, office space, or service-oriented enterprises, this location is perfectly situated in a high-traffic zone with excellent exposure. The combination of a strong local economy and a diverse demographic creates a welcoming environment for potential customers, ensuring your business can thrive. With significant potential for growth, this property is ready for your vision. The flexibility in zoning allows for the conversion into any type of commercial use, providing an incredible opportunity to tap into the high business occupancy in the area. As development continues and the community expands, 25 Nassau Blvd stands as a prime investment for those looking to make their mark in a flourishing market. Don't miss out on this chance to seize a property with immense potential for future success!