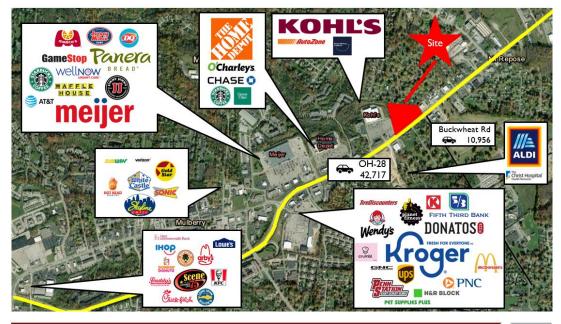

#### SITE HIGHLIGHTS

- 6.32 acres
- Zoned B-2 General Business District
- Traffic count: 42,717 (sitesusa.com)
- Flexible lot sizes available
- Approved Corner stop light and 2 additional ODOT approved access points

This property offers a rare development opportunity on a busy state route surrounded by national retail and food tenants. The site is zoned B-2 general business and is permitted for a broad range of commercial uses.

The site can be divided into flexible lot sizes or sold in its entirety. The property owner recently obtained approval for two full points of ingress and egress in addition to the existing stop light which has an easement for improvement, giving uninterrupted access to State Route 28 that sees over 42,000 average cars a day.