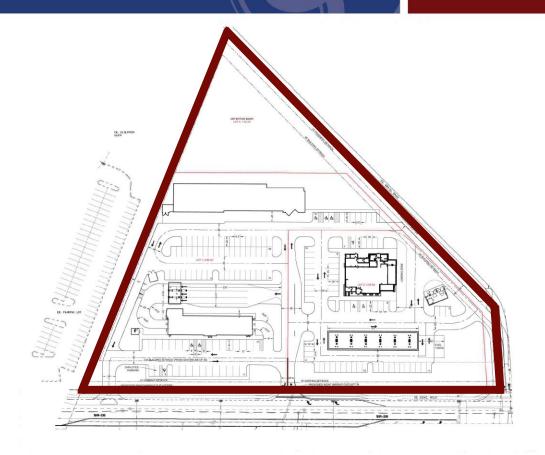

#### SITE HIGHLIGHTS

- 6.32 acres
- Zoned B-2 General Business District
- Traffic count: 42,717 (sitesusa.com)
- Flexible lot sizes available
- Approved Corner stop light and 2 additional ODOT approved access points

The site can be divided into flexible lot sizes or sold in its entirety. The property owner recently obtained approval for two full points of ingress and egress in addition to the existing stop light which has an easement for improvement, giving uninterrupted access to State Route 28 that sees over 42,000 average cars a day.