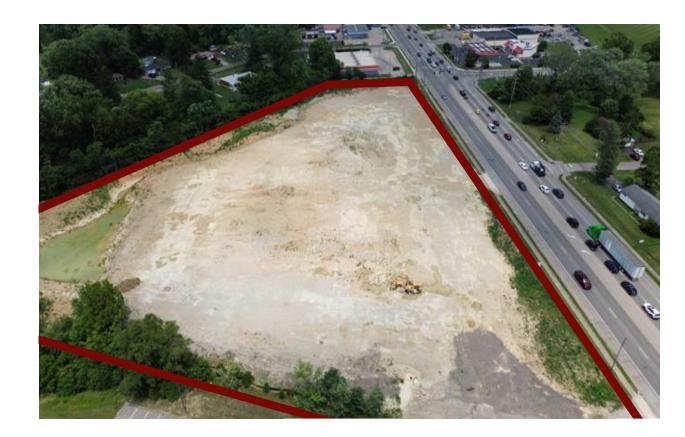

## 6.32 ACRE PARCEL – ZONED B-2 General Business 1192 OH-28, MILFORD, OH 45150

Comey & Shepherd is pleased to offer 6.32 acres of commercial land in Milford, Ohio located at 1192 State Route 28. The site is pad ready with all utilities available in the roadway.

The site can be divided into flexible lot sizes or sold in its entirety. The property owner recently obtained approval for two full points of ingress and egress in addition to the existing stop light which has an easement for improvement, giving uninterrupted access to State Route 28 that sees over 42,000 average cars a day.