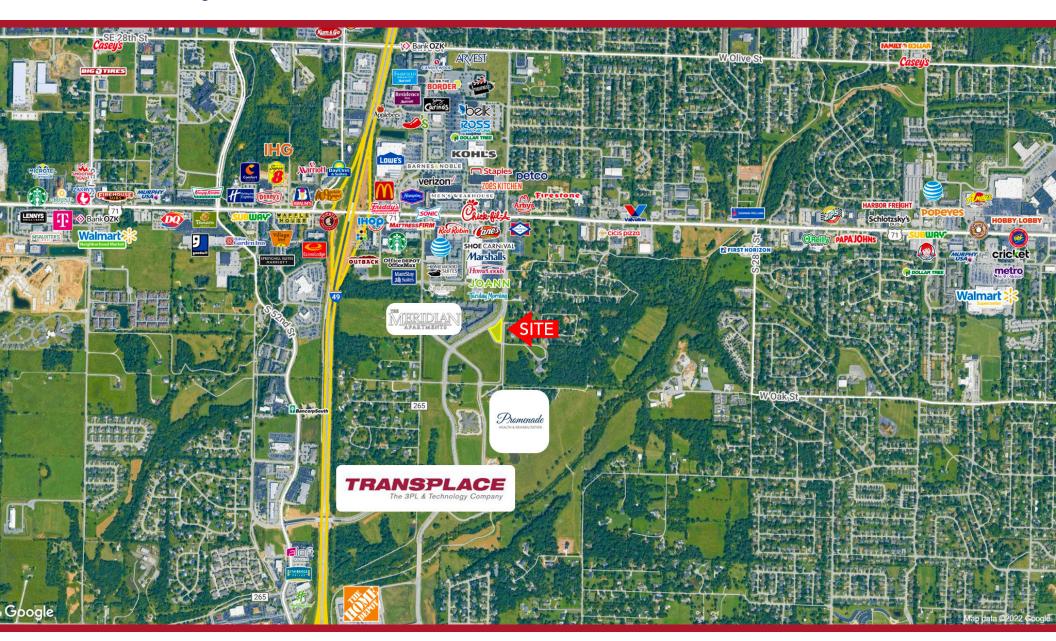

S Promenade Blvd., Rogers, AR. 72758

#### **COMMENTS**

- Essentially pad ready lot
- All utilities easily accessible
- Major growth area of Rogers
- Direct access to bike trail

## TRAFFIC COUNTS

S Promenade Blvd - 13,100 VPD

S Promenade Blvd., Rogers, AR. 72758