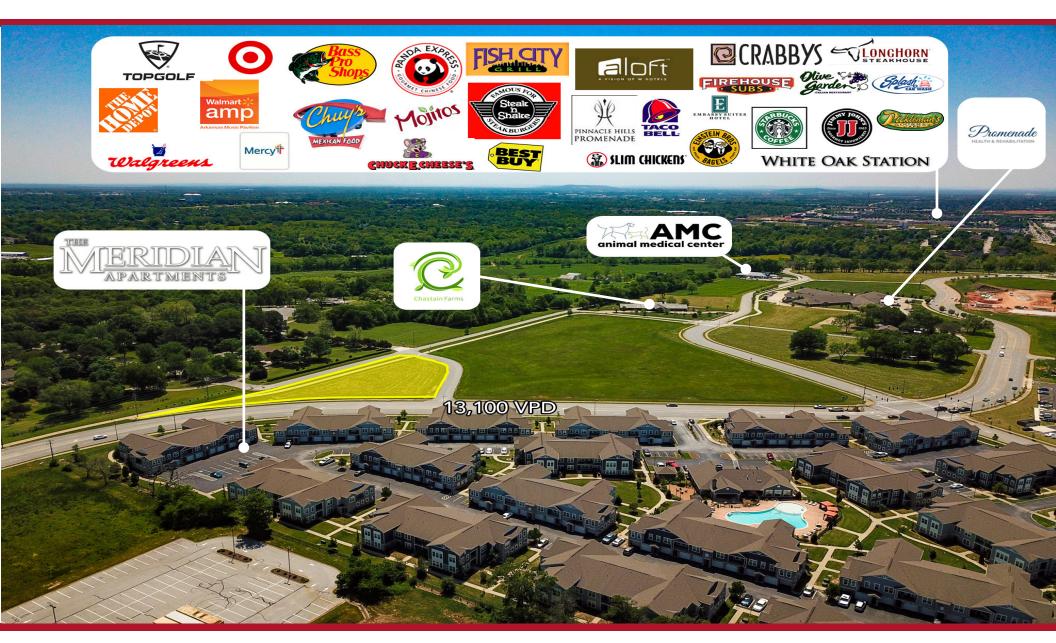

#### **COMMENTS**

- Essentially pad ready lot
- All utilities easily accessible
- Major growth area of Rogers
- Direct access to bike trail

## TRAFFIC COUNTS

S Promenade Blvd - 13,100 VPD

S Promenade Blvd., Rogers, AR. 72758