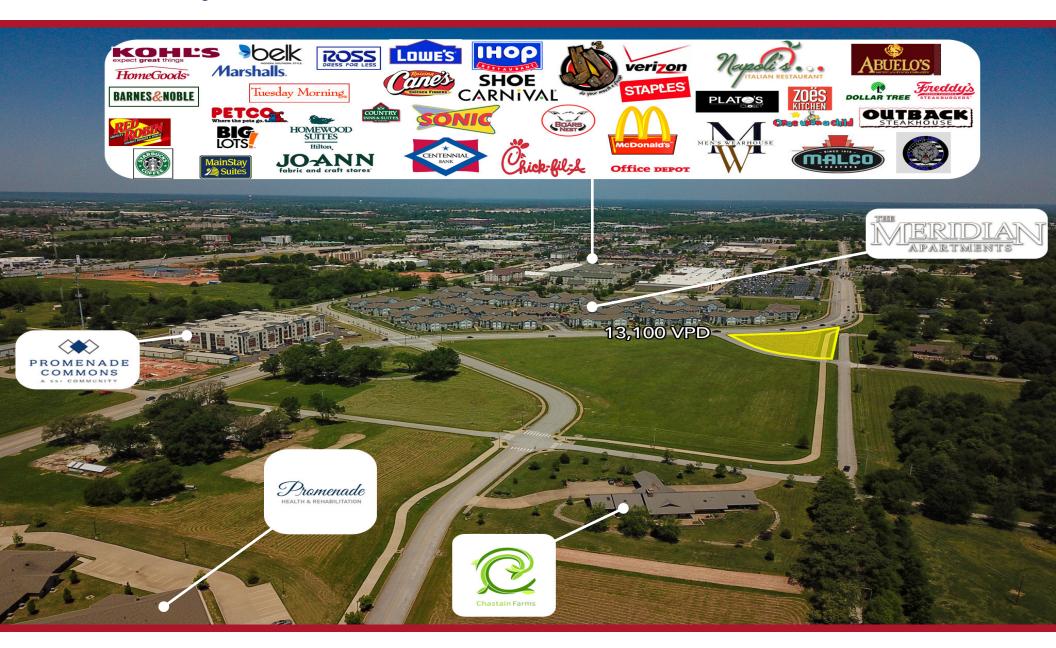

## **AVAILABLE**

±1.17 Acres

#### **COMMENTS**

- Essentially pad ready lot
- All utilities easily accessible
- Major growth area of Rogers
- Direct access to bike trail

## TRAFFIC COUNTS

S Promenade Blvd - 13,100 VPD

S Promenade Blvd., Rogers, AR. 72758