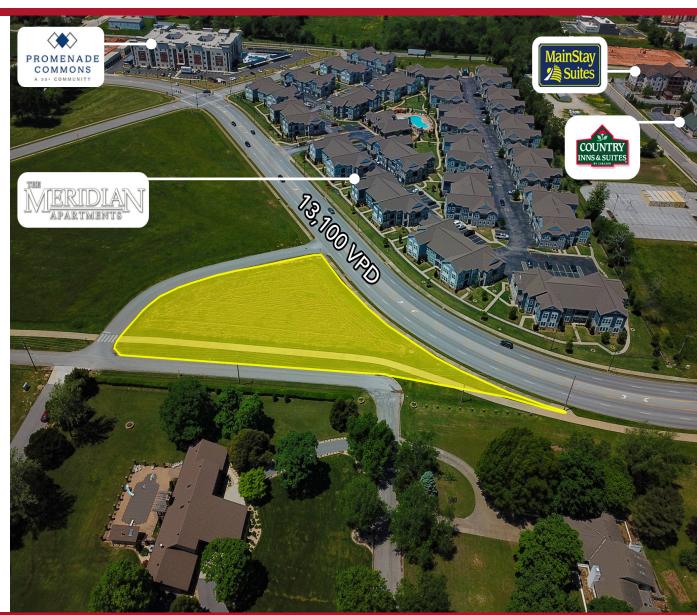

## **AVAILABLE**

±1.17 Acres

#### **COMMENTS**

- Essentially pad ready lot
- All utilities easily accessible
- Major growth area of Rogers
- Direct access to bike trail

## TRAFFIC COUNTS

S Promenade Blvd - 13,100 VPD

S Promenade Blvd., Rogers, AR. 72758