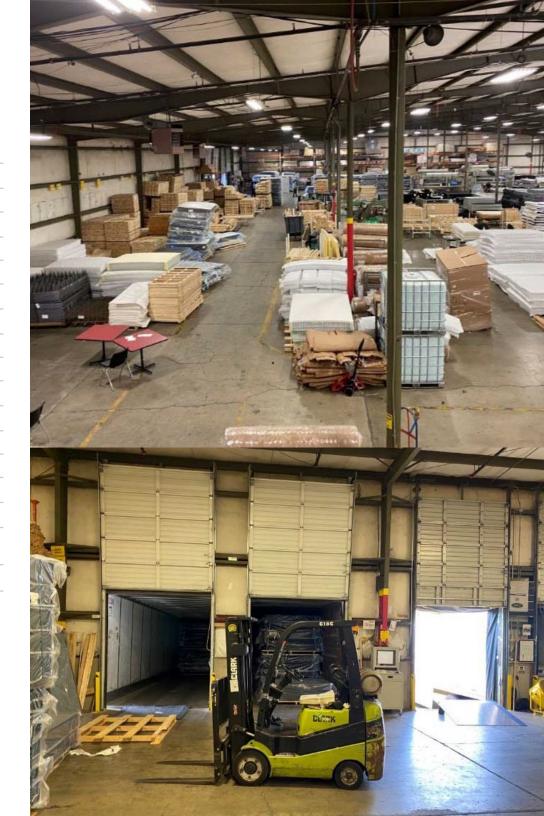

## 222 STATE ROUTE 505 | WINLOCK, WA

| AVAILABLE SPACE   | 61,925 SF                                         |  |  |
|-------------------|---------------------------------------------------|--|--|
| WAREHOUSE SPACE   | 58,712 SF                                         |  |  |
| OFFICE SPACE      | 3,213 SF                                          |  |  |
| DOCK DOORS        | 6                                                 |  |  |
| DRIVE-INS         | 1                                                 |  |  |
| CLEAR HEIGHT      | 18' - 24'                                         |  |  |
| COLUMN SPACING    | 25' x 50'                                         |  |  |
| CONSTRUCTION TYPE | Concrete/Steel                                    |  |  |
| FLOORS            | 6" Reinforced Concrete                            |  |  |
| WALLS             | Fabricated Metal                                  |  |  |
| ROOF              | Pitched Metal                                     |  |  |
| YEAR BUILT        | 1983                                              |  |  |
| LIGHTING          | LED                                               |  |  |
| PARKING           | 47 Surface Spots                                  |  |  |
| ZONING            | Light Industrial                                  |  |  |
| LAND AREA         | 10.29 Acres                                       |  |  |
| PARCEL ID         | 006523-005-000   006526-005-000<br>006526-006-000 |  |  |
| OPEX ESTIMATE     | \$.73/SF                                          |  |  |
|                   |                                                   |  |  |