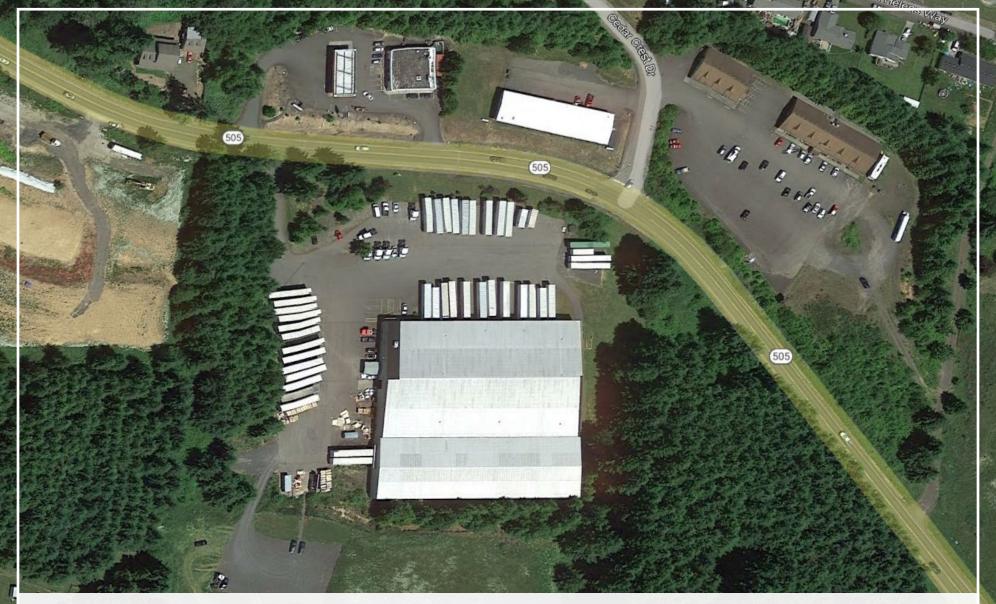

## FOR LEASE | 61,925 SF 222 STATE ROUTE 505 | WINLOCK, WA

PATRICK DEDERING | DIRECTOR, ACQUISITION & LEASING | 414-376-6933 | PATRICK@PHOENIXINVESTORS.COM

This document has been prepared by Phoenix Investors for advertising and general information only. Phoenix Investors makes no guarantees, representations, or warranties of any kind, expressed or implied, regarding the information including, but not limited to, warranties of content, accuracy, and reliability.

## 222 STATE ROUTE 505 | WINLOCK, WA

| AVAILABLE SPACE   | 61,925 SF                                         |  |  |
|-------------------|---------------------------------------------------|--|--|
| WAREHOUSE SPACE   | 58,712 SF                                         |  |  |
| OFFICE SPACE      | 3,213 SF                                          |  |  |
| DOCK DOORS        | 6                                                 |  |  |
| DRIVE-INS         | 1                                                 |  |  |
| CLEAR HEIGHT      | 18' - 24'                                         |  |  |
| COLUMN SPACING    | 25' x 50'                                         |  |  |
| CONSTRUCTION TYPE | Concrete/Steel                                    |  |  |
| FLOORS            | 6" Reinforced Concrete                            |  |  |
| WALLS             | Fabricated Metal                                  |  |  |
| ROOF              | Pitched Metal                                     |  |  |
| YEAR BUILT        | 1983                                              |  |  |
| LIGHTING          | LED                                               |  |  |
| PARKING           | 47 Surface Spots                                  |  |  |
| ZONING            | Light Industrial                                  |  |  |
| LAND AREA         | 10.29 Acres                                       |  |  |
| PARCEL ID         | 006523-005-000   006526-005-000<br>006526-006-000 |  |  |
| OPEX ESTIMATE     | \$.73/SF                                          |  |  |
|                   |                                                   |  |  |