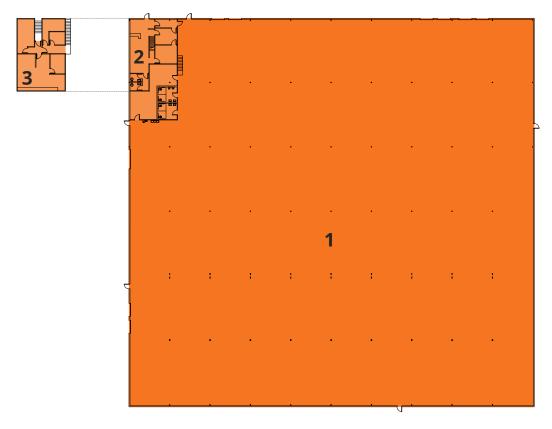

## **FLOOR PLAN**

222 STATE ROUTE 505 | WINLOCK, WA

| NUMBER | SPACE DESIGNATION   | COLUMN SPACING | CLEAR HEIGHT | SQUARE FEET |
|--------|---------------------|----------------|--------------|-------------|
| 1      | WAREHOUSE           | 25' x 50'      | 18' - 24     | 58,712 SF   |
| 2      | FIRST FLOOR OFFICE  | N/A            | DROP CEILING | 1,892 SF    |
| 3      | SECOND FLOOR OFFICE | N/A            | DROP CEILING | 1,321 SF    |
| TOTAL  |                     |                |              | 61,925 SF   |