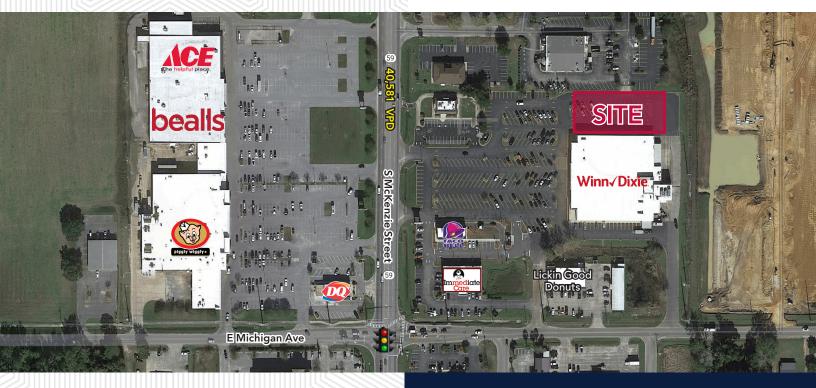

# **Foley Winn-Dixie Pad Site**

# 1235 S McKenzie Street

Foley, AL 36535

### **Property Highlights**

- 0.5 acre pad available for ground lease
- Adjacent to Winn-Dixie
- Site is in close proximity to Foley Beach Express and is under 15 miles to the beach
- Excellent location on Foley's main retail corridor near the Tanger Outlets and numerous national retailers
- Call for more information and pricing

| ACRES<br>0.5  | <b>ک</b><br>TRA | ,FFIC<br>1 VPD S N | ACCESS<br>Ackenzie St |
|---------------|-----------------|--------------------|-----------------------|
| Demographics  | 3 mile          | 5 mile             | 7 mile                |
| Population    | 23,864          | 39,518             | 55,889                |
| Households    | 9,793           | 16,183             | 23,027                |
| Daytime Pop   | 26,090          | 37,901             | 47,638                |
| Med HH Income | \$54,109        | \$56,565           | \$56,207              |