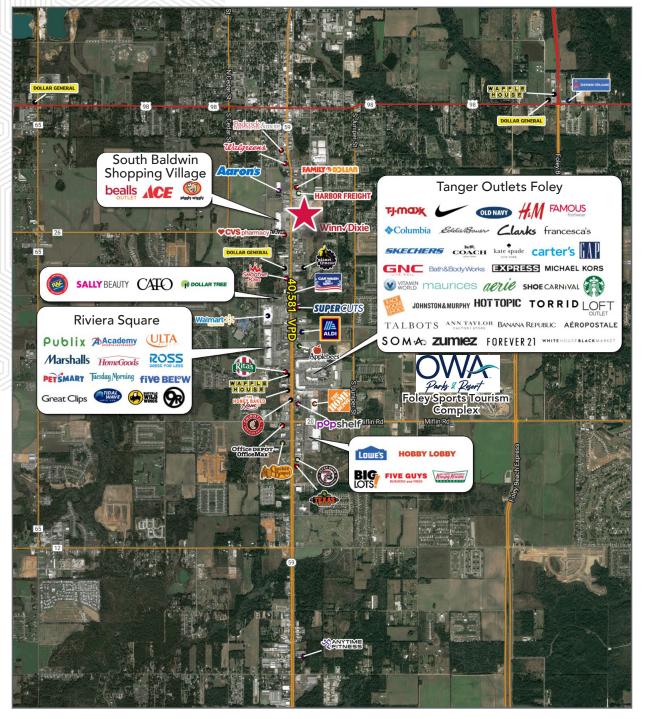

| 23,864          | 39,518             | 55,889                |
| Households    | 9,793           | 16,183             | 23,027                |
| Daytime Pop   | 26,090          | 37,901             | 47,638                |
| Med HH Income | \$54,109        | \$56,565           | \$56,207              |

Sid Knightsid@retailspecialists.com205.370.0249Benjamin Hendrixbhendrix@retailspecialists.com256.794.9836Jared Mobleyjmobley@retailspecialists.com205.422.6070David Ashford, CCIMdashford@retailspecialists.com205.999.6552

No warranty expressed or implied has been made as to the accuracy of the information herein. Retail Specialists assumes no liability for errors, omissions, or change of price or conditions.



# Winn-Dixie Pad

#### 1235 McKenzie St Foley, AL 36535

# Market Aerial



### FOR LEASE

Sid Knight sid@retailspecialists.com 205.370.0249 Benjamin Hendrix bhendrix@retailspecialists.com 256.794.9836 Jared Mobley jmobley@retailspecialists.com 205.422.6070 David Ashford, CCIM dashford@retailspecialists.com 205.999.6552

No warranty expressed or implied has been made as to the accuracy of the information herein. Retail Specialists assumes no liability for errors, omissions, or change of price or conditions.