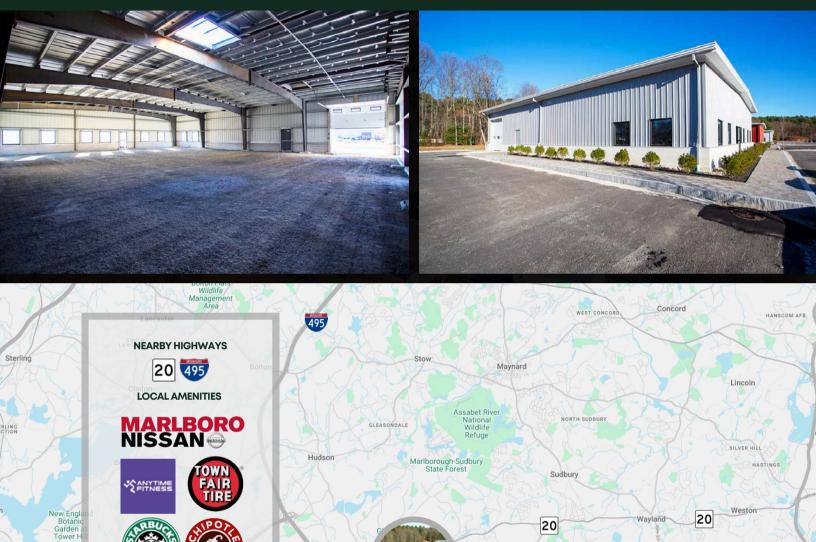

#### SUMMARY

Airport Industrial Park - is a brand new - light industrial/flex building development in Marlborough, Massachusetts conveniently located near Route 20 and in close proximity to Sudbury and the City of Framingham as well as many dining and retail options. The development is ideal for light manufacturing, distribution, warehousing, contractor yard, and general office requirements.

## THE **LOCATION**

TARGET

**DOLLAR TREE** 

Walgreens

ALLTOWN fresh

WAYSIDE ATHLETIC CLUB

Southborough

90

Hopkinton State Park

Hopkinton

Callahan State Par

Ashland

SAXONVILLE

Framingham

GOLDEN-TRIANGLE 90

Natick

Mass Audubon's Broadmoor Wildlife... WELLESLEY FARMS

Wellesley

Dover

20

ANDREW GODDARD
ASSOCIATE

508.281.2940

BRANDON MEEKS ASSOCIATE

508.281.2939 randon@obriencommercial.cor