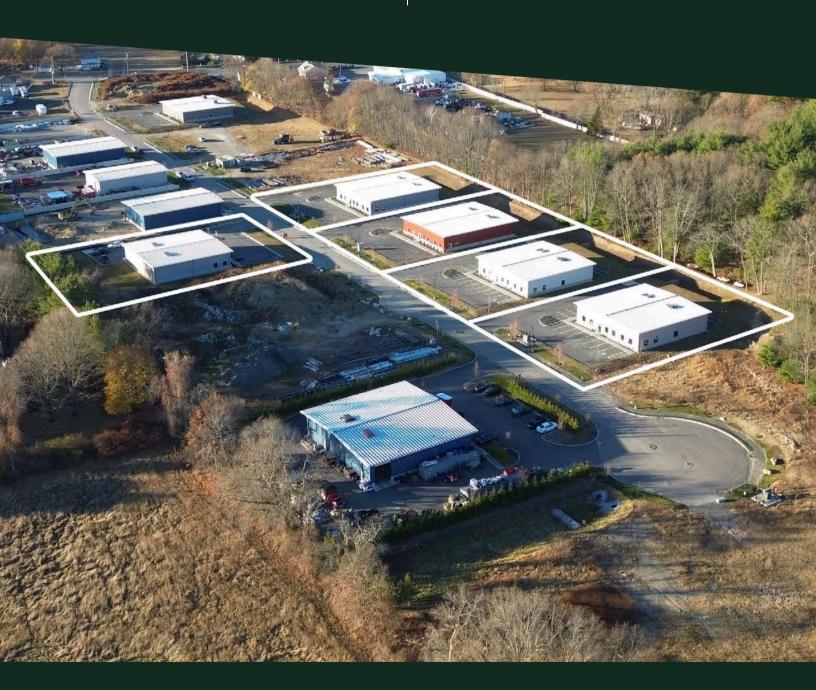

# 5 BUILDINGS FOR SALE

5,040 SF ON .689 ACRES 6,000 SF ON .689 ACRES

66 AIRPORT BLVD

71 AIRPORT BLVD

78 AIRPORT BLVD

88 AIRPORT BLVD

98 AIRPORT BLVD

6,000 SF

5.040 SF

6.000 SF

5,040 SF

5.040 SF

### **SPECIFICATIONS**

- List Price: \$1,349,000-\$1,399,000
- Building Size: 5,040-6,000 SFLand Area: .689 Acres (30,000 SF)
- Parking Spaces: 16
- Clear Height: 16' to the eave
- Loading: drive-in

- Electrical: up to 400 amp 120/208
- Utilities: City Water & Sewer, Gas (Propane)
- Construction: Steel frame with masonry
- · Zoning: Light Industrial