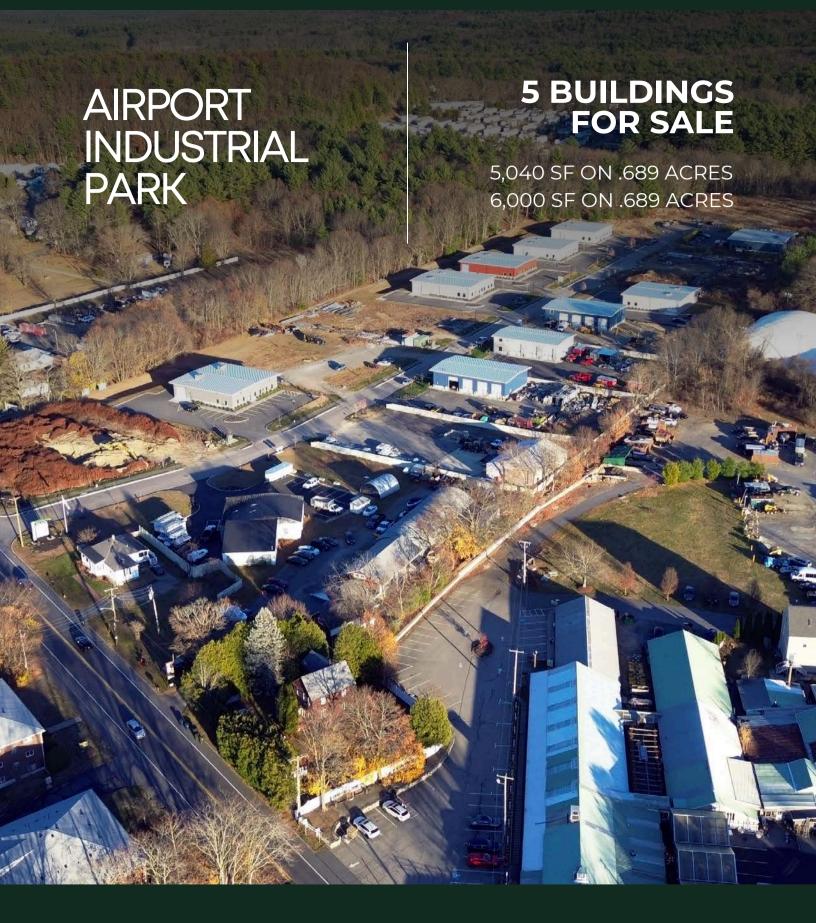

# 5 BUILDINGS FOR SALE

5,040 SF ON .689 ACRES 6,000 SF ON .689 ACRES

#### SUMMARY

Airport Industrial Park - is a brand new - light industrial/flex building development in Marlborough, Massachusetts conveniently located near Route 20 and in close proximity to Sudbury and the City of Framingham as well as many dining and retail options. The development is ideal for light manufacturing, distribution, warehousing, contractor yard, and general office requirements.

66 AIRPORT BLVD

71 AIRPORT BLVD

78 AIRPORT BLVD

88 AIRPORT BLVD

98 AIRPORT BLVD

6,000 SF

5.040 SF

6.000 SF