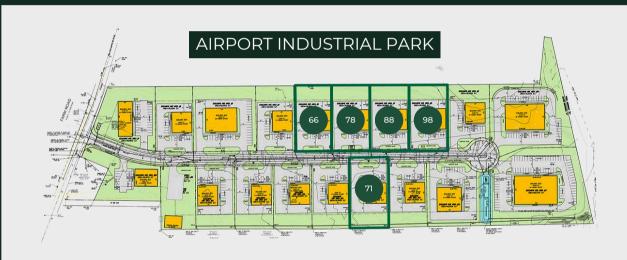

66 AIRPORT BLVD

71 AIRPORT BLVD

78 AIRPORT BLVD

88 AIRPORT BLVD

98 AIRPORT BLVD

6,000 SF

5.040 SF

6.000 SF