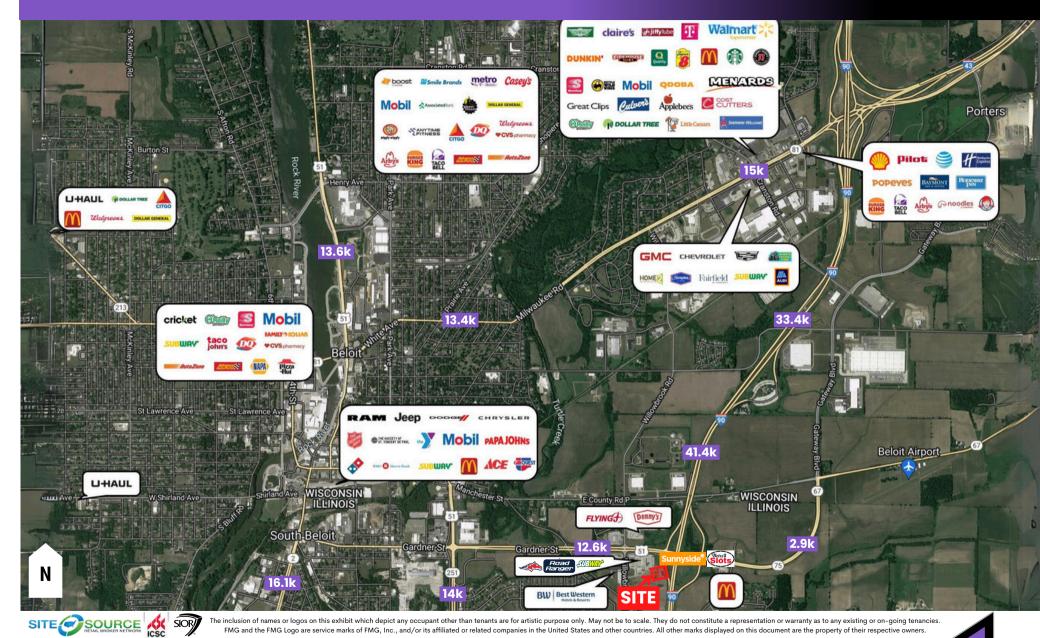

### AERIAL | 7000 FIRST RANGER DRIVE, SOUTH BELOIT, IL 61080

## 0.5 MILES FROM I-90 HIGHWAY