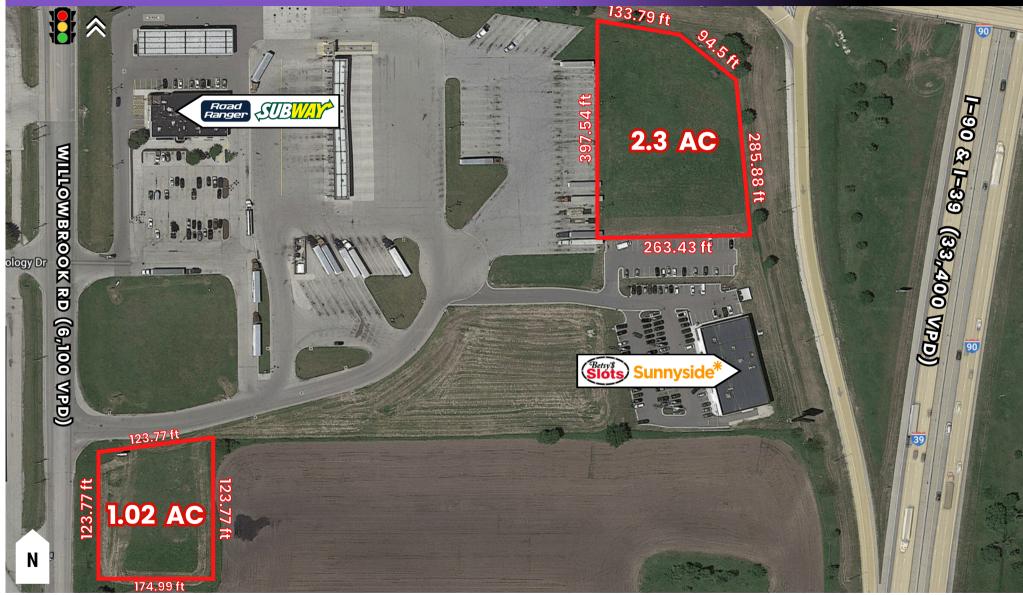

#### PLOTS | 7000 FIRST RANGER DRIVE, SOUTH BELOIT, IL 61080

# LAND AVAILABLE FOR DEVELOPMENT