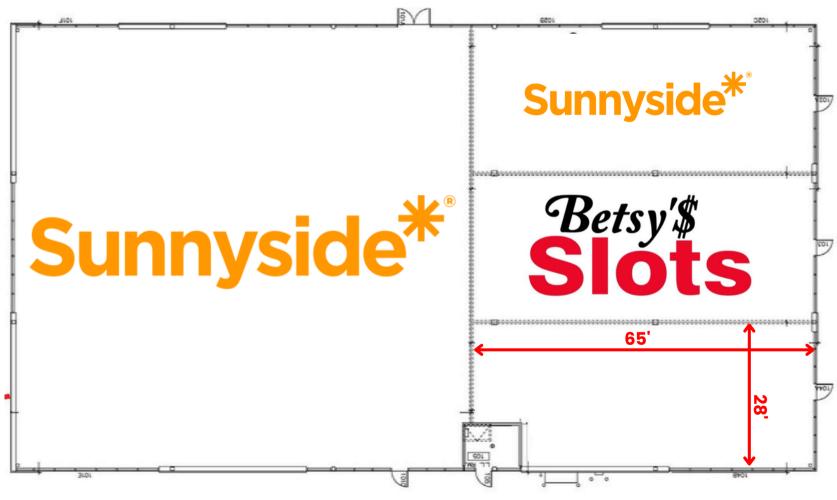

# FLOOR PLAN | 7000 FIRST RANGER DRIVE, SOUTH BELOIT, IL 61080

## SUITE 6282: SHELL END-CAP