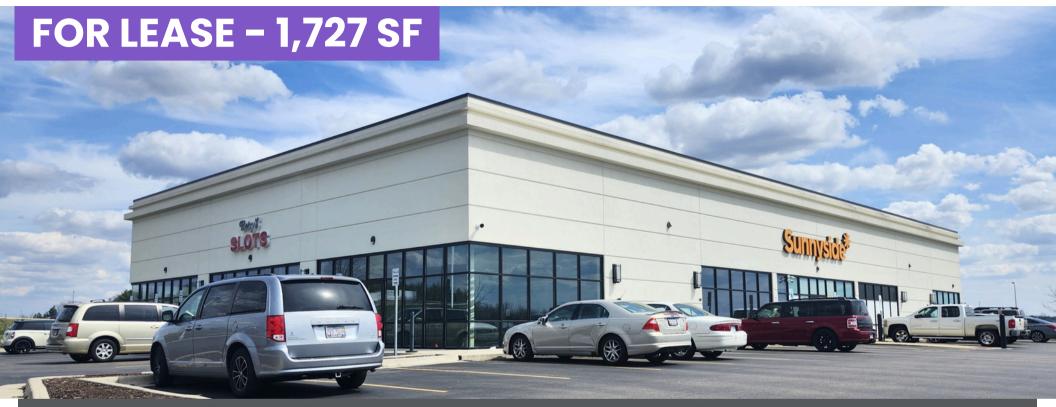

#### RETAIL SPACE AVAILABLE

7000 FIRST RANGER DRIVE, SOUTH BELOIT, IL 61080

### Property Information

- Endcap with drive-thru opportunity
- Caters to commuter traffic between IL & WI 33,000 VPD
- Superior visibility from I-90
- Signage opportunities
- Sunnyside, traffic-driving co-tenant, grosses \$56M per year & average and transactions per day