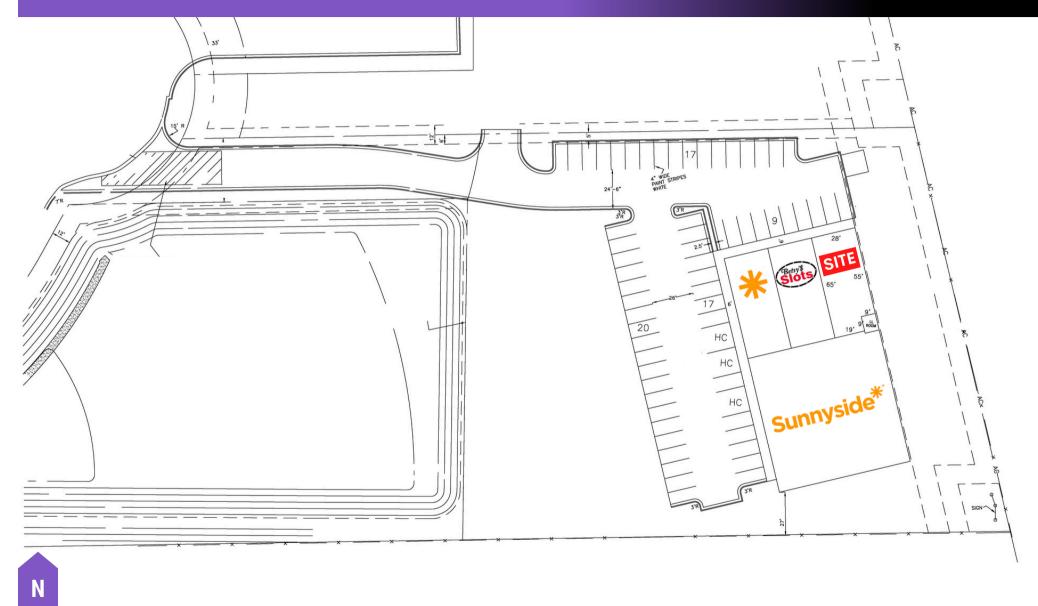

#### SITE PLAN | 7000 FIRST RANGER DRIVE, SOUTH BELOIT, IL 61080

# **CURRENT SITE PLAN**