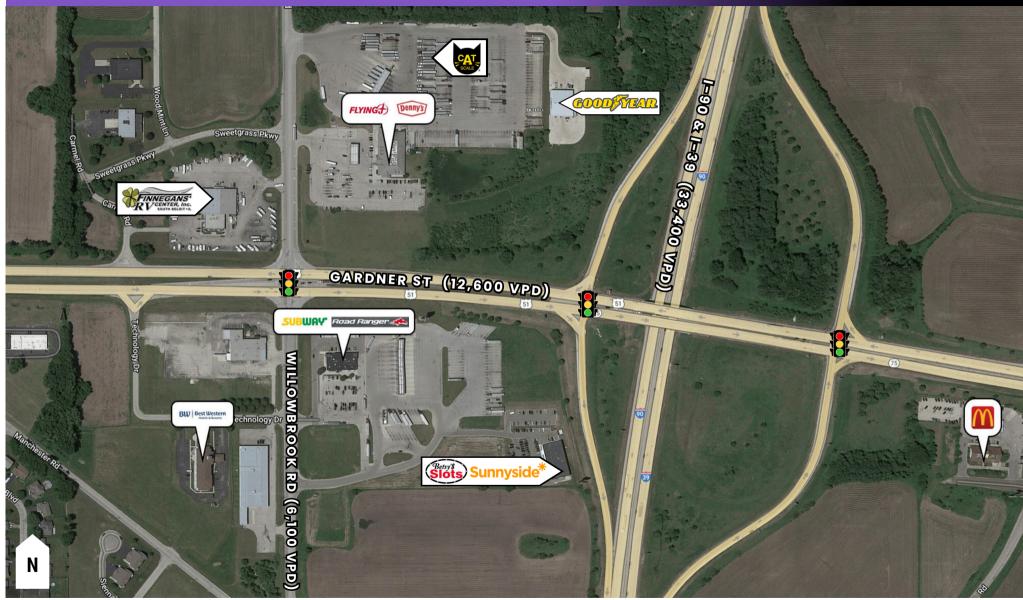

## 0.5 MILES FROM I-90 HIGHWAY

## SITE SURVEY | 7000 FIRST RANGER DRIVE, SOUTH BELOIT, IL 61080 SUPERIOR VISIBILITY FROM I-90

The inclusion of names or logos on this exhibit which depict any occupant other than tenants are for artistic purpose only. May not be to scale. They do not constitute a representation or warranty as to any existing or on-going tenancies. FMG and the FMG Logo are service marks of FMG, Inc., and/or its affiliated or related companies in the United States and other countries. All other marks displayed on this document are the property of their respective owners.