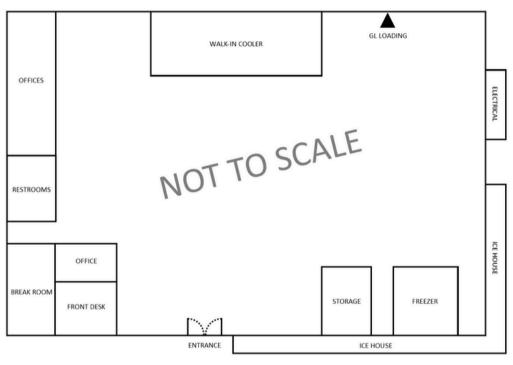

## **PROPERTY HIGHLIGHTS**

±15,800 SF building situated on ±2.49 acres

14' Minimum Clearance

Sprinklered

±1,500 SF Office

Grade Level Loading

Metal Construction

Light Industrial Zoning (Verify)