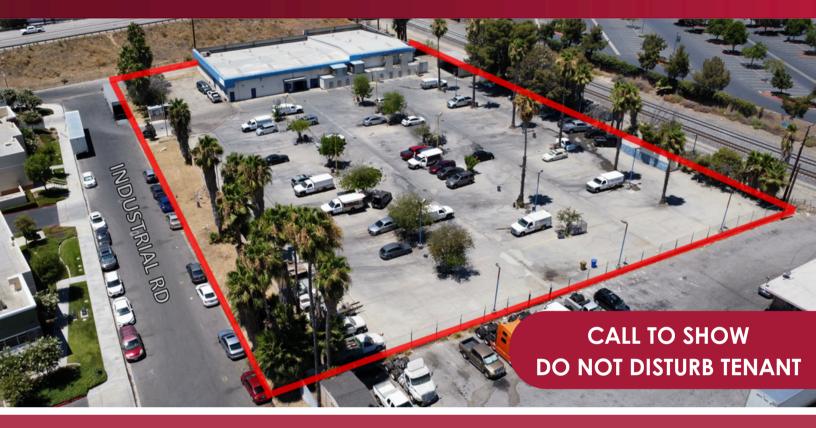

# FOR SALE

310 E INDUSTRIAL RD SAN BERNARDINO, CA 92408

## **PROPERTY HIGHLIGHTS**

±15,800 SF building situated on ±2.49 acres

14' Minimum Clearance

Sprinklered

±1,500 SF Office

Grade Level Loading

Metal Construction

Light Industrial Zoning (Verify)