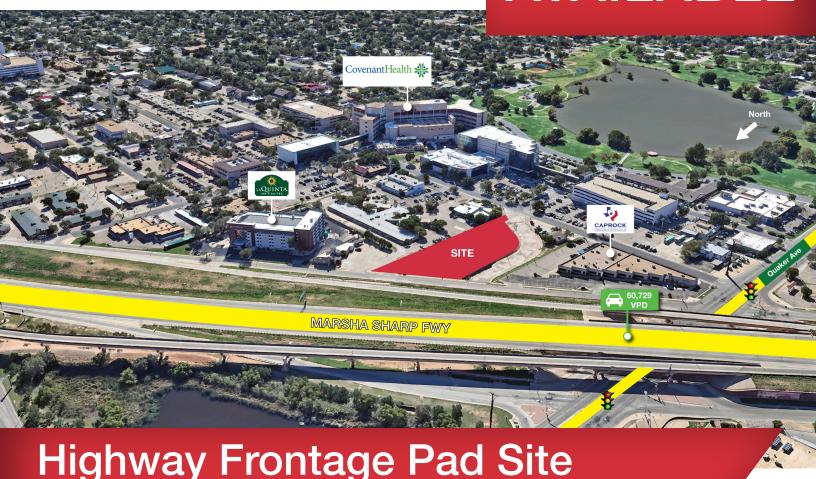

# **Property Features**

• This retail pad site offers prime frontage along Marsha Sharp Freeway in Lubbock, TX with over 60,000 vehicles passing the site daily

4301 Marsha Sharp Fwy W, Lubbock, TX 79407

- With its proximity to the Lubbock Medical District, Covenant Health System, and Texas Tech University, this site is ideal for various retail, restaurant, or QSR users
- The property is available for ground lease, build-to-suit, for sale, or a potential multi-tenant center

### **Location Advantages**

- Located directly on Marsha Sharp Freeway, near the busy intersection of 19th & Quaker
- Less than a mile away from Texas Tech University, serving over 40,000 students every year
- Easy access to the Marsha Sharp Freeway makes this location easy to get to from anywhere in Lubbock
- In an extremely dense residential and commercial area with many neighborhoods, schools, shopping centers, the medical district, & more