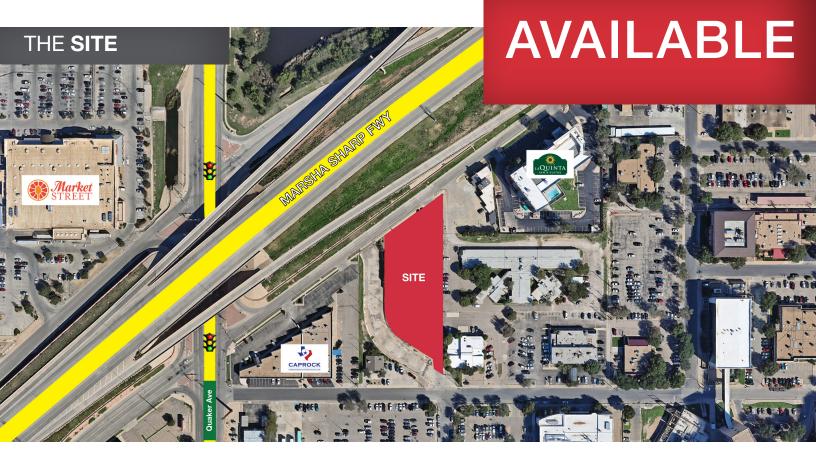

# **Property Features**

• This retail pad site offers prime frontage along Marsha Sharp Freeway in Lubbock, TX with over 60,000 vehicles passing the site daily

4301 Marsha Sharp Fwy W, Lubbock, TX 79407

- With its proximity to the Lubbock Medical District, Covenant Health System, and Texas Tech University, this site is ideal for various retail, restaurant, or QSR users
- The property is available for ground lease, build-to-suit, for sale, or a potential multi-tenant center

| LOT SIZE (AC) | 1.29 AC               |
|---------------|-----------------------|
| ZONING        | Heavy Commercial (HC) |
| PRICE         | Contact Broker        |

NO WARRANTY OR REPRESENTATION, EXPRESS OR IMPLIED, IS MADE AS TO THE ACCURACY OF THE INFORMATION CONTAINED HEREIN, AND THE SAME IS SUBMITTED SUBJECT TO ERRORS, OMISSIONS, CHANGE OF PRICE, RENTAL OR OTHER CONDITIONS, PRIOR SALE, LEASE OR FINANCING, OR WITHDRAWAL WITHOUT NOTICE, AND OF ANY SPECIAL LISTING CONDITIONS IMPOSED BY OUR PRINCIPALS NO WARRANTIES OR REPRESENTATIONS ARE MADE AS TO THE CONDITION OF THE PROPERTY OR ANY HAZARDS CONTAINED THEREIN ARE ANY TO BE IMPLIED.