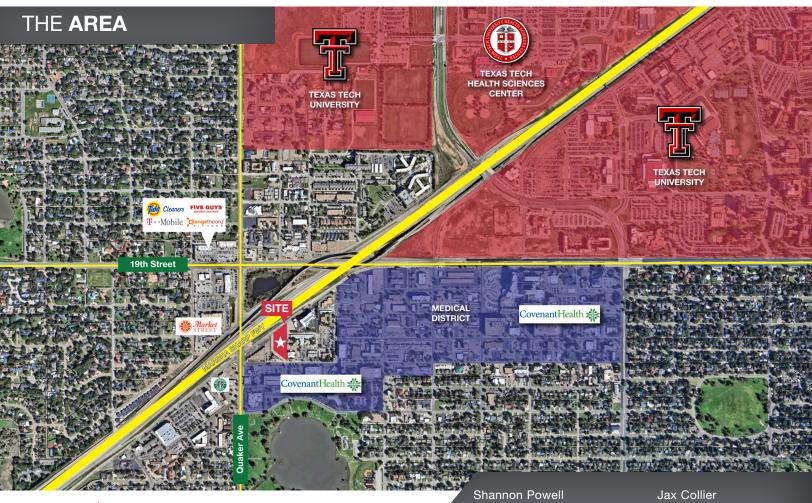

- With its proximity to the Lubbock Medical District, Covenant Health System, and Texas Tech University, this site is ideal for various retail, restaurant, or QSR users
- The property is available for ground lease, build-to-suit, for sale, or a potential multi-tenant center

### **Location Advantages**

- Located directly on Marsha Sharp Freeway, near the busy intersection of 19th & Quaker
- Less than a mile away from Texas Tech University, serving over 40,000 students every year
- Easy access to the Marsha Sharp Freeway makes this location easy to get to from anywhere in Lubbock
- In an extremely dense residential and commercial area with many neighborhoods, schools, shopping centers, the medical district, & more