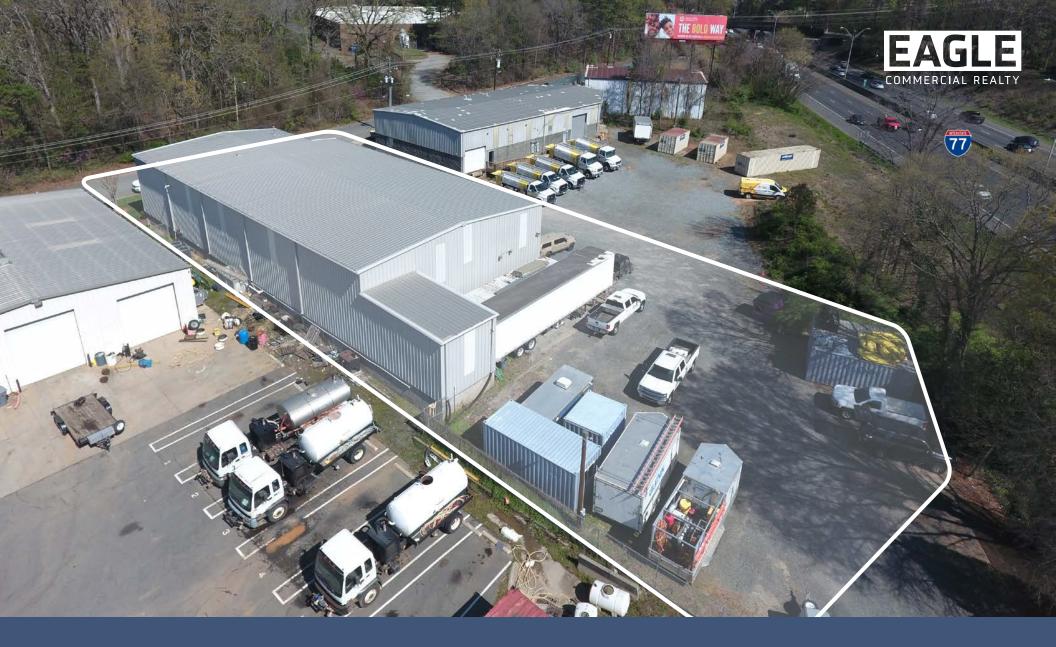

## FOR SALE 5325 MARSHALL AIR DR 7,625 SF INDUSTRIAL BUILDING • CHARLOTTE, NC 28217

## **PROPERTY OVERVIEW**

5325 MARSHALL AIR DR • CHARLOTTE, NC 29717



#### **PROPERTY DESCRIPTION**

Rare opportunity to acquire a high-quality industrial building near Uptown with 1-77 visibility. The building is currently occupied by a successful, privately-owned business. Their belowmarket lease will expire August 31, 2025, and with no renewal option, ownership expects they will relocate at that time.

| ADDRESS        | 5325 Marshall Air Dr, Charlotte, NC 28217                                                           |
|----------------|-----------------------------------------------------------------------------------------------------|
| PARCEL ID      | 16905107