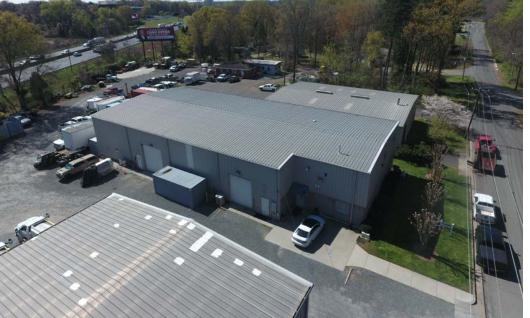

|
|                |                                                                                                     |

#### STRUCTURAL & MECHANICAL

| CONSTRUCTION TYPE   | Metal & Block                |
|---------------------|------------------------------|
| YEAR BUILT          | 2005                         |
| BUILDING DIMENSIONS | 125' Long x 60' Wide         |
| ROOF                | Metal                        |
| FIRE SPRINKLERS     | None                         |
| ELECTRICAL/POWER    | 208Y/120V // 400 Amps        |
| HVAC                | Fully Conditioned throughout |

### VIRTUAL TOUR

### SALE PRICE: \$1,750,000





VIRTUAL TOUR

## **AERIAL VIEW** 5325 MARSHALL AIR DR • CHARLOTTE, NC 29717



# PROPERTY PHOTOS

5325 MARSHALL AIR DR • CHARLOTTE, NC 29717









#### **EXCLUSIVELY LISTED BY:**

PARKER MELVIN Eagle Commercial Realty (704) 780-5250 parker@eagleclt.com



**429 EAST BLVD** CHARLOTTE, NC 28203

serving clients with wisdom, passion and integrity since 2016