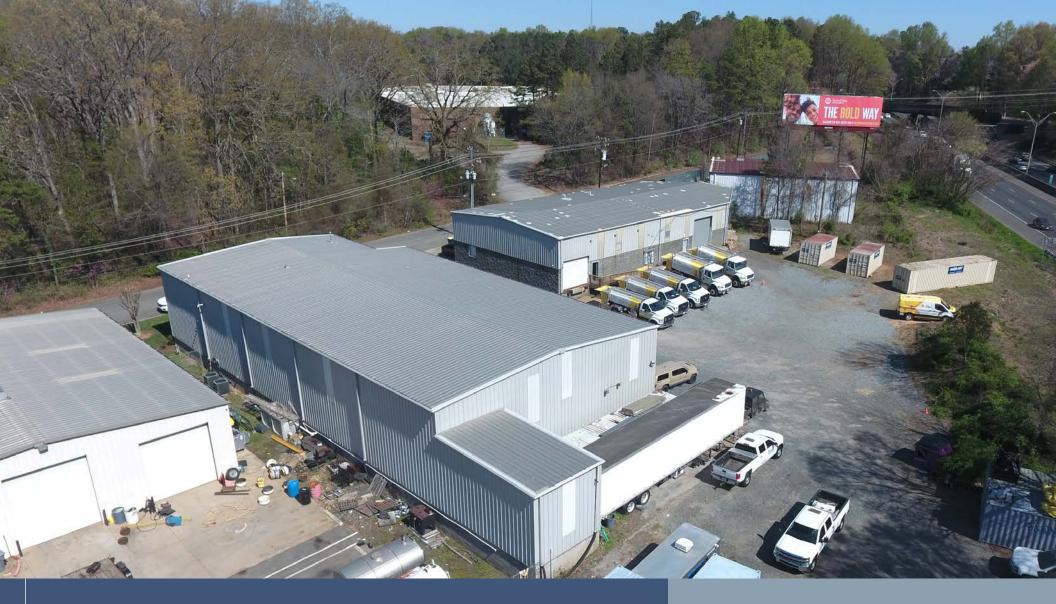

|
|                |                                                                                                     |

#### STRUCTURAL & MECHANICAL

| CONSTRUCTION TYPE   | Metal & Block                |
|---------------------|------------------------------|
| YEAR BUILT          | 2005                         |
| BUILDING DIMENSIONS | 125' Long x 60' Wide         |
| ROOF                | Metal                        |
| FIRE SPRINKLERS     | None                         |
| ELECTRICAL/POWER    | 208Y/120V // 400 Amps        |
| HVAC                | Fully Conditioned throughout |

### VIRTUAL TOUR

### SALE PRICE: \$1,750,000





VIRTUAL TOUR

## **AERIAL VIEW** 5325 MARSHALL AIR DR • CHARLOTTE, NC 29717



# PROPERTY PHOTOS

5325 MARSHALL AIR DR • CHARLOTTE, NC 29717









#### **EXCLUSIVELY LISTED BY:**

PARKER MELVIN Eagle Commercial Realty (704) 780-5250 parker@eagleclt.com



**429 EAST BLVD** CHARLOTTE, NC 28203

serving clients with wisdom, passion and integrity since 2016