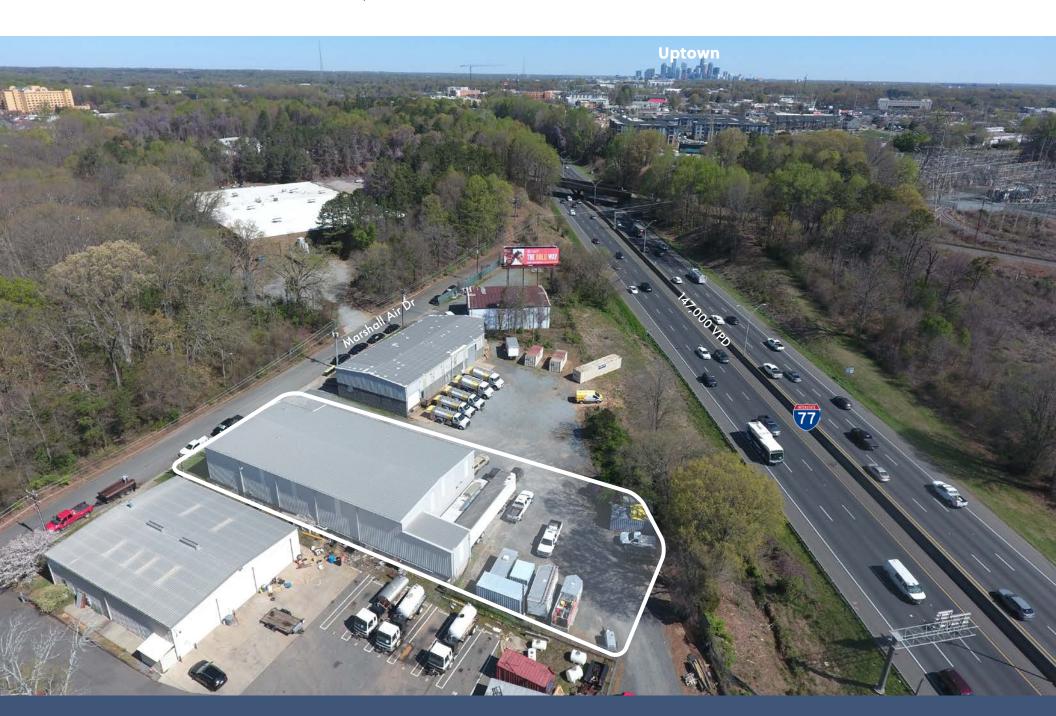

#### **PROPERTY DESCRIPTION**

Rare opportunity to acquire a high-quality industrial building near Uptown with 1-77 visibility. The building is currently occupied by a successful, privately-owned business. Their belowmarket lease will expire August 31, 2025, and with no renewal option, ownership expects they will relocate at that time.

## **AERIAL VIEW** 5325 MARSHALL AIR DR • CHARLOTTE, NC 29717