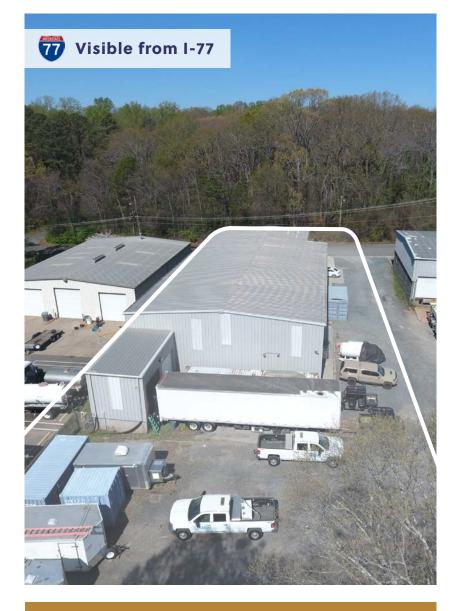

#### **PROPERTY DESCRIPTION**

Rare opportunity to acquire a high-quality industrial building near Uptown with 1-77 visibility. The building is currently occupied by a successful, privately-owned business. Their belowmarket lease will expire August 31, 2025, and with no renewal option, ownership expects they will relocate at that time.

# PROPERTY PHOTOS

5325 MARSHALL AIR DR • CHARLOTTE, NC 29717