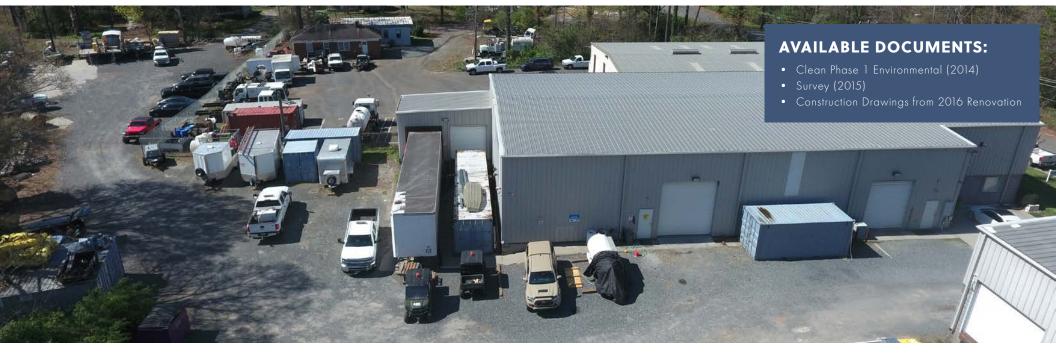

|
|                |                                                                                                     |

#### STRUCTURAL & MECHANICAL

| CONSTRUCTION TYPE   | Metal & Block                |
|---------------------|------------------------------|
| YEAR BUILT          | 2005                         |
| BUILDING DIMENSIONS | 125' Long x 60' Wide         |
| ROOF                | Metal                        |
| FIRE SPRINKLERS     | None                         |
| ELECTRICAL/POWER    | 208Y/120V // 400 Amps        |
| HVAC                | Fully Conditioned throughout |

### VIRTUAL TOUR

### SALE PRICE: \$1,750,000





VIRTUAL TOUR

## **AERIAL VIEW** 5325 MARSHALL AIR DR • CHARLOTTE, NC 29717



# PROPERTY PHOTOS

5325 MARSHALL AIR DR • CHARLOTTE, NC 29717









#### **EXCLUSIVELY LISTED BY:**

PARKER MELVIN Eagle Commercial Realty (704) 780-5250 parker@eagleclt.com



**429 EAST BLVD** CHARLOTTE, NC 28203

serving clients with wisdom, passion and integrity since 2016