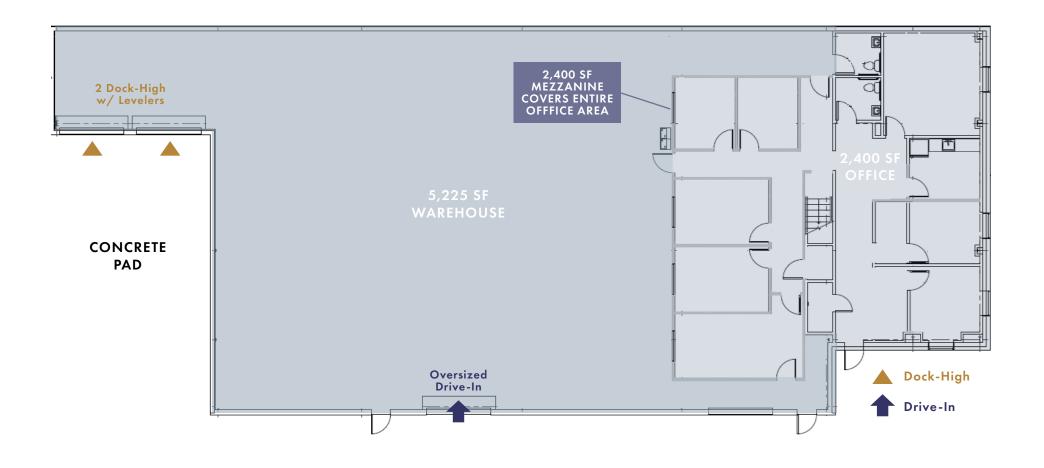

| ADDRESS        | 5325 Marshall Air Dr, Charlotte, NC 28217                                                           |
|----------------|-----------------------------------------------------------------------------------------------------|
| PARCEL ID      | 16905107                                                                                            |
| SQUARE FOOTAGE | Office: 2,400 SF<br>Warehouse: 5,225 SF<br><b>Total: 7,625 SF</b><br>Additional Mezzanine: 2,400 SF |
| ACREAGE        | 0.50 AC                                                                                             |
| ZONING         | ML-1                                                                                                |
| CLEAR HEIGHT   | 18' (Eaves) - 20' (Center)                                                                          |
| DOORS          | 1 Drive-In (12'x13')<br>2 Dock-High (10'x10' with Levelers)                                         |
| PARKING        | Street and rear yard parking, plus 3 spaces beside entry                                            |
| SIGNAGE        | Interstate-Visible Signage                                                                          |
| LEASE DETAIL   | \$6,956/month NNN (\$10.95/sf) No Renewal Options                                                   |
|                |                                                                                                     |

#### STRUCTURAL & MECHANICAL

| CONSTRUCTION TYPE   | Metal & Block                |
|---------------------|------------------------------|
| YEAR BUILT          | 2005                         |
| BUILDING DIMENSIONS | 125' Long x 60' Wide         |
| ROOF                | Metal                        |
| FIRE SPRINKLERS     | None                         |
| ELECTRICAL/POWER    | 208Y/120V // 400 Amps        |
| HVAC                | Fully Conditioned throughout |