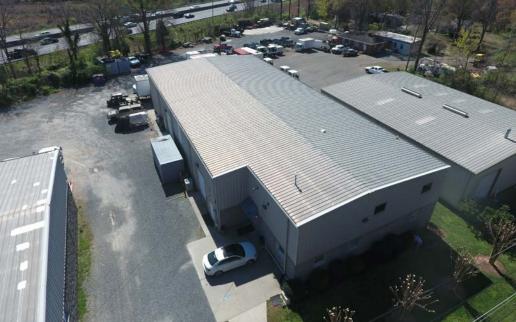

|
|                |                                                                                                     |

#### STRUCTURAL & MECHANICAL

| CONSTRUCTION TYPE   | Metal & Block                |
|---------------------|------------------------------|
| YEAR BUILT          | 2005                         |
| BUILDING DIMENSIONS | 125' Long x 60' Wide         |
| ROOF                | Metal                        |
| FIRE SPRINKLERS     | None                         |
| ELECTRICAL/POWER    | 208Y/120V // 400 Amps        |
| HVAC                | Fully Conditioned throughout |

### VIRTUAL TOUR

### SALE PRICE: \$1,750,000





VIRTUAL TOUR

## **AERIAL VIEW** 5325 MARSHALL AIR DR • CHARLOTTE, NC 29717



# PROPERTY PHOTOS

5325 MARSHALL AIR DR • CHARLOTTE, NC 29717









#### **EXCLUSIVELY LISTED BY:**

PARKER MELVIN Eagle Commercial Realty (704) 780-5250 parker@eagleclt.com



**429 EAST BLVD** CHARLOTTE, NC 28203

serving clients with wisdom, passion and integrity since 2016