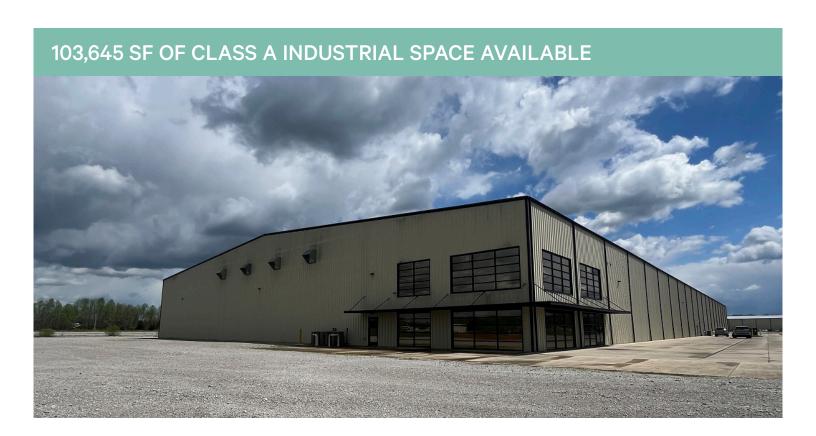

# 575 Technology Drive

Sparta, TN 38383

### **Property Description**

103,645 SF Class A Condition Industrial/Distribution Facility located at 575 Technology Dr., just outside of Cookeville, TN. Perfectly situated midway between Nashville and Knoxville, and a mere 72 miles from Chattanooga, this prime location offers easy access to Interstate 40 and is conveniently adjacent to the Upper Cumberland Regional Airport. The facility boasts 6,165 SF of premium two-level office space, four 48" high truck docks, and eight 16' x 16' ground level doors. With ceiling heights ranging from 27' to 33', energy-efficient fluorescent/LED lighting, radiant gas heaters, heavy electrical power of 480 Volt/800 Amp, air compressor lines, and 25' x 100' column spacing, it accommodates all your operational needs. The sizable gravel-paved lot provides parking for 100+ trailers, with the potential for additional parking on adjacent parcel. Experience the best in industrial facilities at 575 Technology Drive.

# **Building Features**

+ Location: 72 miles from Chattanooga

80 miles from Nashville

80 Miles from Knoxville

7 Miles off Interstate 40

+ **Building Size:** 103,645 SF | **Lot Size:** 9.13 AC

+ Main Office Area: ±5,040 SF