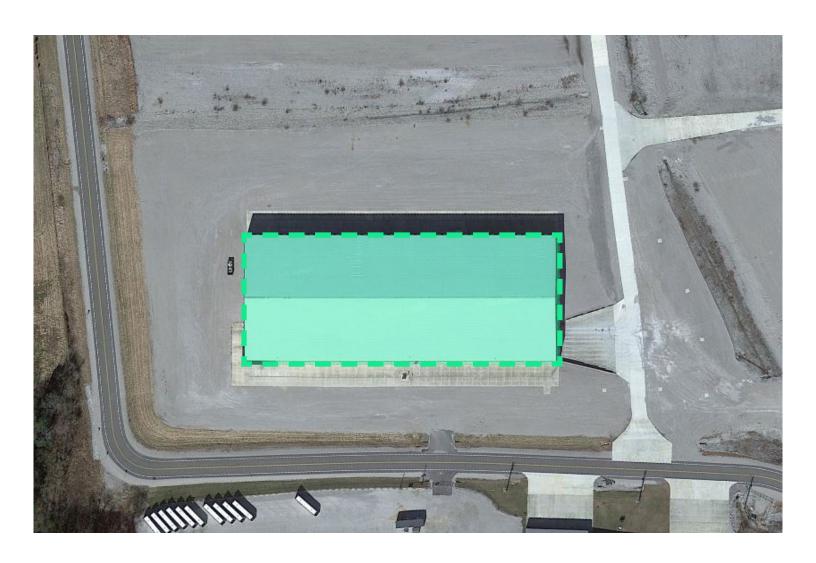

# 575 Technology Drive

Sparta, TN 38383

### **Property Description**

103,645 SF Class A Condition Industrial/Distribution Facility located at 575 Technology Dr., just outside of Cookeville, TN. Perfectly situated midway between Nashville and Knoxville, and a mere 72 miles from Chattanooga, this prime location offers easy access to Interstate 40 and is conveniently adjacent to the Upper Cumberland Regional Airport. The facility boasts 6,165 SF of premium two-level office space, four 48" high truck docks, and eight 16' x 16' ground level doors. With ceiling heights ranging from 27' to 33', energy-efficient fluorescent/LED lighting, radiant gas heaters, heavy electrical power of 480 Volt/800 Amp, air compressor lines, and 25' x 100' column spacing, it accommodates all your operational needs. The sizable gravel-paved lot provides parking for 100+ trailers, with the potential for additional parking on adjacent parcel. Experience the best in industrial facilities at 575 Technology Drive.