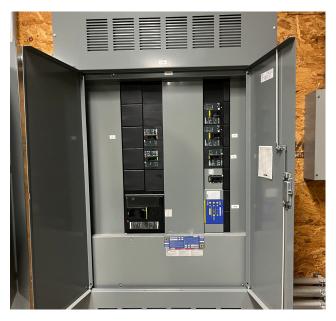

### **Property Description**

103,645 SF Class A Condition Industrial/Distribution Facility located at 575 Technology Dr., just outside of Cookeville, TN. Perfectly situated midway between Nashville and Knoxville, and a mere 72 miles from Chattanooga, this prime location offers easy access to Interstate 40 and is conveniently adjacent to the Upper Cumberland Regional Airport. The facility boasts 6,165 SF of premium two-level office space, four 48" high truck docks, and eight 16' x 16' ground level doors. With ceiling heights ranging from 27' to 33', energy-efficient fluorescent/LED lighting, radiant gas heaters, heavy electrical power of 480 Volt/800 Amp, air compressor lines, and 25' x 100' column spacing, it accommodates all your operational needs. The sizable gravel-paved lot provides parking for 100+ trailers, with the potential for additional parking on adjacent parcel. Experience the best in industrial facilities at 575 Technology Drive.