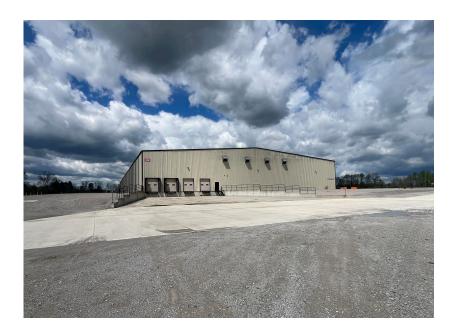

### **Property Description**

103,645 SF Class A Condition Industrial/Distribution Facility located at 575 Technology Dr., just outside of Cookeville, TN. Perfectly situated midway between Nashville and Knoxville, and a mere 72 miles from Chattanooga, this prime location offers easy access to Interstate 40 and is conveniently adjacent to the Upper Cumberland Regional Airport. The facility boasts 6,165 SF of premium two-level office space, four 48" high truck docks, and eight 16' x 16' ground level doors. With ceiling heights ranging from 27' to 33', energy-efficient fluorescent/LED lighting, radiant gas heaters, heavy electrical power of 480 Volt/800 Amp, air compressor lines, and 25' x 100' column spacing, it accommodates all your operational needs. The sizable gravel-paved lot provides parking for 100+ trailers, with the potential for additional parking on adjacent parcel. Experience the best in industrial facilities at 575 Technology Drive.

# **Building Features**

+ Location: 72 miles from Chattanooga

80 miles from Nashville

80 Miles from Knoxville

7 Miles off Interstate 40

+ **Building Size:** 103,645 SF | **Lot Size:** 9.13 AC

+ Main Office Area: ±5,040 SF

+ Warehouse Area: 1,125 SF

+ **Year Built:** 2016

+ Clear Heights: 27' to 33'

+ Column Spacing: 25' x 100'

+ Ground Level Drive In Doors: Eight 16'x16'

+ Truck High 48" High Dock Doors: Four 9'x9'

with surface mounted levelers