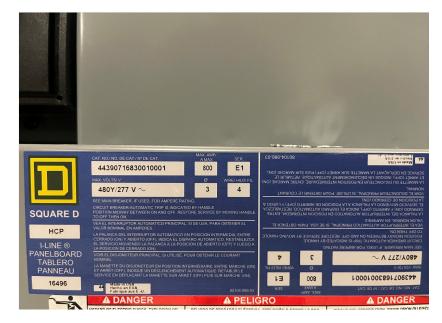

### **Property Description**

103,645 SF Class A Condition Industrial/Distribution Facility located at 575 Technology Dr., just outside of Cookeville, TN. Perfectly situated midway between Nashville and Knoxville, and a mere 72 miles from Chattanooga, this prime location offers easy access to Interstate 40 and is conveniently adjacent to the Upper Cumberland Regional Airport. The facility boasts 6,165 SF of premium two-level office space, four 48" high truck docks, and eight 16' x 16' ground level doors. With ceiling heights ranging from 27' to 33', energy-efficient fluorescent/LED lighting, radiant gas heaters, heavy electrical power of 480 Volt/800 Amp, air compressor lines, and 25' x 100' column spacing, it accommodates all your operational needs. The sizable gravel-paved lot provides parking for 100+ trailers, with the potential for additional parking on adjacent parcel. Experience the best in industrial facilities at 575 Technology Drive.

+ Warehouse Area: 1,125 SF

+ **Year Built:** 2016

+ Clear Heights: 27' to 33'

+ Column Spacing: 25' x 100'

+ Ground Level Drive In Doors: Eight 16'x16'

+ Truck High 48" High Dock Doors: Four 9'x9'

with surface mounted levelers