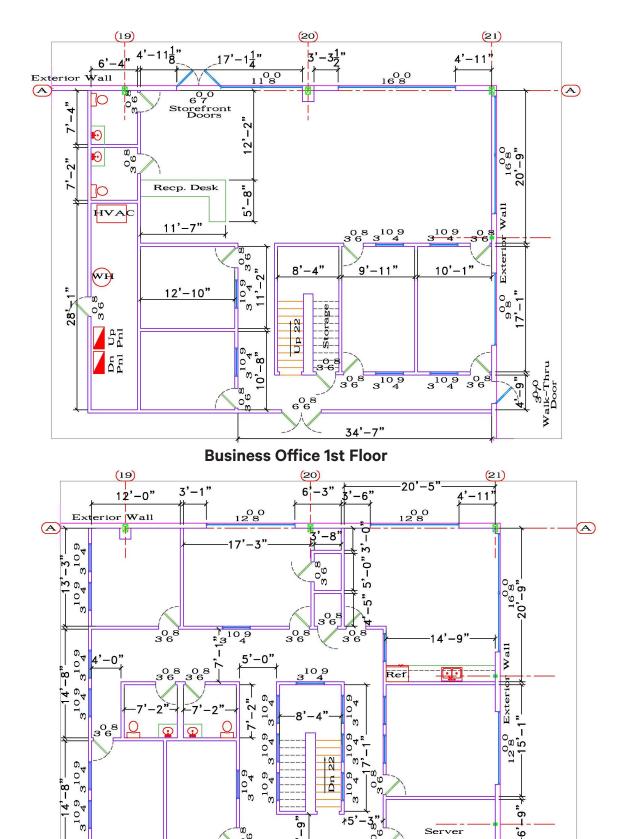

575 Technology Dr. As-Built Floor Plan

**Warehouse Office 1st Floor** 

**Warehouse Office 2nd Floor** 

**Business Office 2nd Floor** 

14'-9"

3<sup>10</sup> 9

9'-9"

3 10 9 3 4