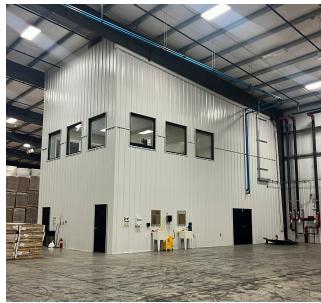

### **Property Description**

103,645 SF Class A Condition Industrial/Distribution Facility located at 575 Technology Dr., just outside of Cookeville, TN. Perfectly situated midway between Nashville and Knoxville, and a mere 72 miles from Chattanooga, this prime location offers easy access to Interstate 40 and is conveniently adjacent to the Upper Cumberland Regional Airport. The facility boasts 6,165 SF of premium two-level office space, four 48" high truck docks, and eight 16' x 16' ground level doors. With ceiling heights ranging from 27' to 33', energy-efficient fluorescent/LED lighting, radiant gas heaters, heavy electrical power of 480 Volt/800 Amp, air compressor lines, and 25' x 100' column spacing, it accommodates all your operational needs. The sizable gravel-paved lot provides parking for 100+ trailers, with the potential for additional parking on adjacent parcel. Experience the best in industrial facilities at 575 Technology Drive.

# **Building Features**

+ Location: 72 miles from Chattanooga

80 miles from Nashville

80 Miles from Knoxville

7 Miles off Interstate 40

+ **Building Size:** 103,645 SF | **Lot Size:** 9.13 AC

+ Main Office Area: ±5,040 SF