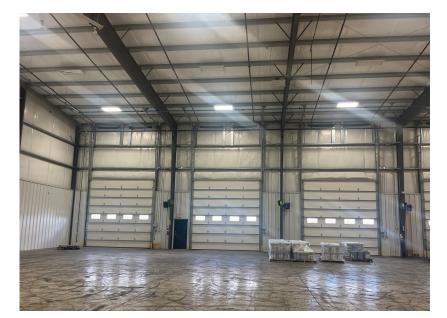

### **Property Description**

103,645 SF Class A Condition Industrial/Distribution Facility located at 575 Technology Dr., just outside of Cookeville, TN. Perfectly situated midway between Nashville and Knoxville, and a mere 72 miles from Chattanooga, this prime location offers easy access to Interstate 40 and is conveniently adjacent to the Upper Cumberland Regional Airport. The facility boasts 6,165 SF of premium two-level office space, four 48" high truck docks, and eight 16' x 16' ground level doors. With ceiling heights ranging from 27' to 33', energy-efficient fluorescent/LED lighting, radiant gas heaters, heavy electrical power of 480 Volt/800 Amp, air compressor lines, and 25' x 100' column spacing, it accommodates all your operational needs. The sizable gravel-paved lot provides parking for 100+ trailers, with the potential for additional parking on adjacent parcel. Experience the best in industrial facilities at 575 Technology Drive.

+ Warehouse Area: 1,125 SF

+ **Year Built:** 2016

+ Clear Heights: 27' to 33'

+ Column Spacing: 25' x 100'

+ Ground Level Drive In Doors: Eight 16'x16'

+ Truck High 48" High Dock Doors: Four 9'x9'

with surface mounted levelers