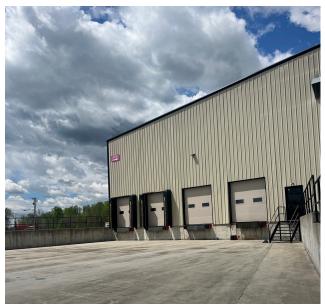

### **Property Description**

103,645 SF Class A Condition Industrial/Distribution Facility located at 575 Technology Dr., just outside of Cookeville, TN. Perfectly situated midway between Nashville and Knoxville, and a mere 72 miles from Chattanooga, this prime location offers easy access to Interstate 40 and is conveniently adjacent to the Upper Cumberland Regional Airport. The facility boasts 6,165 SF of premium two-level office space, four 48" high truck docks, and eight 16' x 16' ground level doors. With ceiling heights ranging from 27' to 33', energy-efficient fluorescent/LED lighting, radiant gas heaters, heavy electrical power of 480 Volt/800 Amp, air compressor lines, and 25' x 100' column spacing, it accommodates all your operational needs. The sizable gravel-paved lot provides parking for 100+ trailers, with the potential for additional parking on adjacent parcel. Experience the best in industrial facilities at 575 Technology Drive.

+ Warehouse Area: 1,125 SF

+ **Year Built:** 2016

+ Clear Heights: 27' to 33'

+ Column Spacing: 25' x 100'

+ Ground Level Drive In Doors: Eight 16'x16'

+ Truck High 48" High Dock Doors: Four 9'x9'

with surface mounted levelers