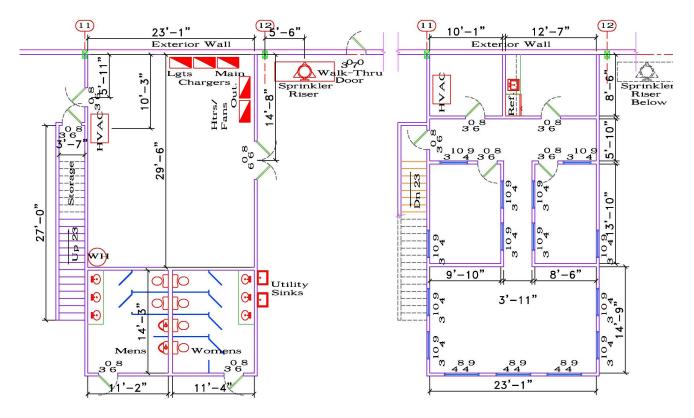

575 Technology Dr. As-Built Floor Plan

**Warehouse Office 1st Floor** 

**Warehouse Office 2nd Floor** 

**Business Office 2nd Floor** 

14'-9"

3<sup>10</sup> 9

9'-9"

3 10 9 3 4