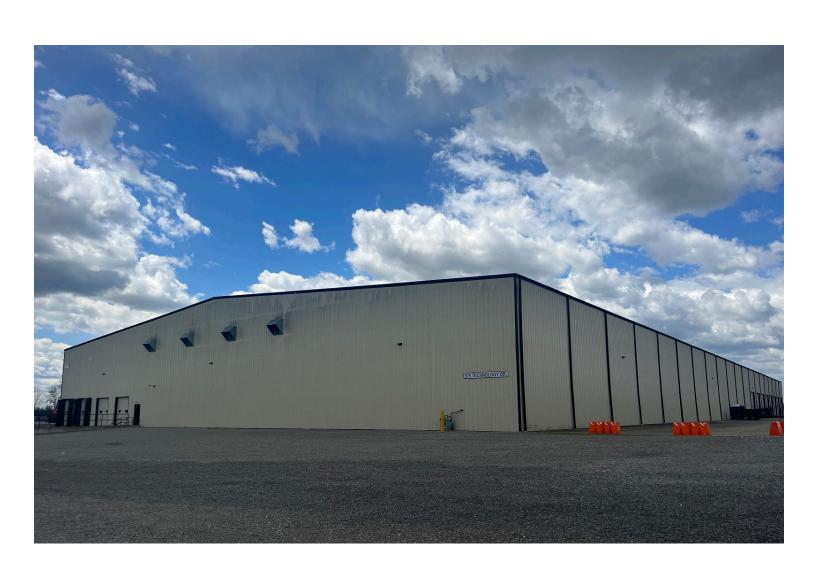

### **Property Description**

103,645 SF Class A Condition Industrial/Distribution Facility located at 575 Technology Dr., just outside of Cookeville, TN. Perfectly situated midway between Nashville and Knoxville, and a mere 72 miles from Chattanooga, this prime location offers easy access to Interstate 40 and is conveniently adjacent to the Upper Cumberland Regional Airport. The facility boasts 6,165 SF of premium two-level office space, four 48" high truck docks, and eight 16' x 16' ground level doors. With ceiling heights ranging from 27' to 33', energy-efficient fluorescent/LED lighting, radiant gas heaters, heavy electrical power of 480 Volt/800 Amp, air compressor lines, and 25' x 100' column spacing, it accommodates all your operational needs. The sizable gravel-paved lot provides parking for 100+ trailers, with the potential for additional parking on adjacent parcel. Experience the best in industrial facilities at 575 Technology Drive.

+ Warehouse Area: 1,125 SF

+ **Year Built:** 2016

+ Clear Heights: 27' to 33'

+ Column Spacing: 25' x 100'

+ Ground Level Drive In Doors: Eight 16'x16'

+ Truck High 48" High Dock Doors: Four 9'x9'

with surface mounted levelers