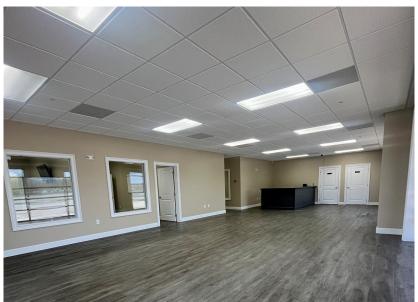

# **Building Features**

+ Location: 72 miles from Chattanooga

80 miles from Nashville

80 Miles from Knoxville

7 Miles off Interstate 40

+ **Building Size:** 103,645 SF | **Lot Size:** 9.13 AC

+ Main Office Area: ±5,040 SF