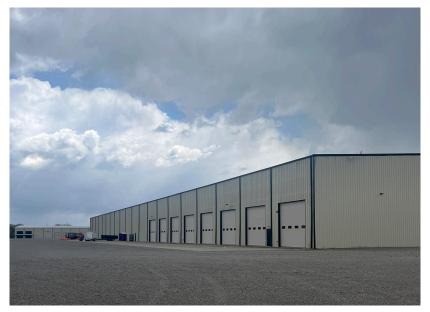

### **Property Description**

103,645 SF Class A Condition Industrial/Distribution Facility located at 575 Technology Dr., just outside of Cookeville, TN. Perfectly situated midway between Nashville and Knoxville, and a mere 72 miles from Chattanooga, this prime location offers easy access to Interstate 40 and is conveniently adjacent to the Upper Cumberland Regional Airport. The facility boasts 6,165 SF of premium two-level office space, four 48" high truck docks, and eight 16' x 16' ground level doors. With ceiling heights ranging from 27' to 33', energy-efficient fluorescent/LED lighting, radiant gas heaters, heavy electrical power of 480 Volt/800 Amp, air compressor lines, and 25' x 100' column spacing, it accommodates all your operational needs. The sizable gravel-paved lot provides parking for 100+ trailers, with the potential for additional parking on adjacent parcel. Experience the best in industrial facilities at 575 Technology Drive.

+ Warehouse Area: 1,125 SF

+ **Year Built:** 2016

+ Clear Heights: 27' to 33'

+ Column Spacing: 25' x 100'

+ Ground Level Drive In Doors: Eight 16'x16'

+ Truck High 48" High Dock Doors: Four 9'x9'

with surface mounted levelers