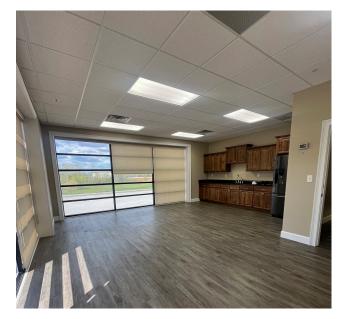

# **Building Features**

+ Location: 72 miles from Chattanooga

80 miles from Nashville

80 Miles from Knoxville

7 Miles off Interstate 40

+ **Building Size:** 103,645 SF | **Lot Size:** 9.13 AC

+ Main Office Area: ±5,040 SF