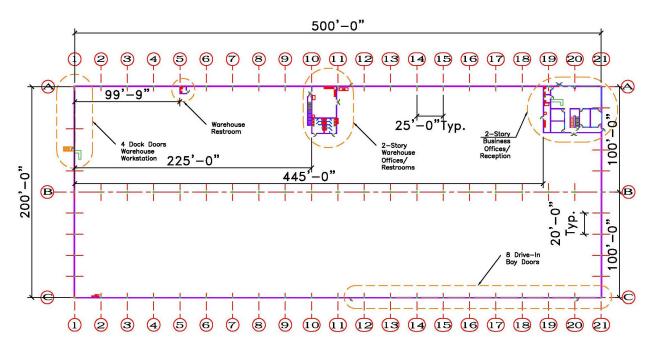

# **Building Features**

+ Location: 72 miles from Chattanooga

80 miles from Nashville

80 Miles from Knoxville

7 Miles off Interstate 40

+ **Building Size:** 103,645 SF | **Lot Size:** 9.13 AC

+ Main Office Area: ±5,040 SF

+ Warehouse Area: 1,125 SF

+ **Year Built:** 2016

+ Clear Heights: 27' to 33'

+ Column Spacing: 25' x 100'

+ Ground Level Drive In Doors: Eight 16'x16'

+ Truck High 48" High Dock Doors: Four 9'x9'

with surface mounted levelers

+ Trailer Parking: Large Gravel Lot for ±100

Trailers

+ Fire Sprinkler System: Wet

+ Exhaust Fans: 4 Wall Exhaust Fans

16 Fans for Circulation

+ Heat: Radiant Gas Heaters

+ Lights: Fluorescent/LED

Sparta, TN 38383