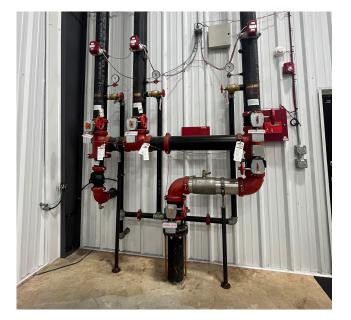

+ Trailer Parking: Large Gravel Lot for ±100

Trailers

+ Fire Sprinkler System: Wet

+ Exhaust Fans: 4 Wall Exhaust Fans

16 Fans for Circulation

+ Heat: Radiant Gas Heaters

+ Lights: Fluorescent/LED

Sparta, TN 38383