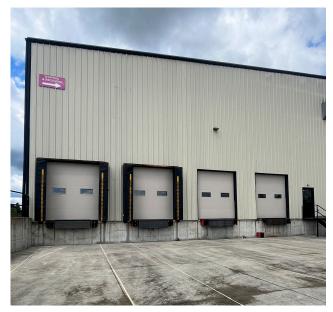

### **Property Description**

103,645 SF Class A Condition Industrial/Distribution Facility located at 575 Technology Dr., just outside of Cookeville, TN. Perfectly situated midway between Nashville and Knoxville, and a mere 72 miles from Chattanooga, this prime location offers easy access to Interstate 40 and is conveniently adjacent to the Upper Cumberland Regional Airport. The facility boasts 6,165 SF of premium two-level office space, four 48" high truck docks, and eight 16' x 16' ground level doors. With ceiling heights ranging from 27' to 33', energy-efficient fluorescent/LED lighting, radiant gas heaters, heavy electrical power of 480 Volt/800 Amp, air compressor lines, and 25' x 100' column spacing, it accommodates all your operational needs. The sizable gravel-paved lot provides parking for 100+ trailers, with the potential for additional parking on adjacent parcel. Experience the best in industrial facilities at 575 Technology Drive.

+ Warehouse Area: 1,125 SF

+ **Year Built:** 2016

+ Clear Heights: 27' to 33'

+ Column Spacing: 25' x 100'

+ Ground Level Drive In Doors: Eight 16'x16'

+ Truck High 48" High Dock Doors: Four 9'x9'

with surface mounted levelers