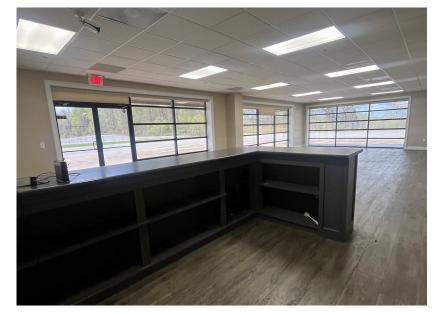

# **Building Features**

+ Location: 72 miles from Chattanooga

80 miles from Nashville

80 Miles from Knoxville

7 Miles off Interstate 40

+ **Building Size:** 103,645 SF | **Lot Size:** 9.13 AC

+ Main Office Area: ±5,040 SF