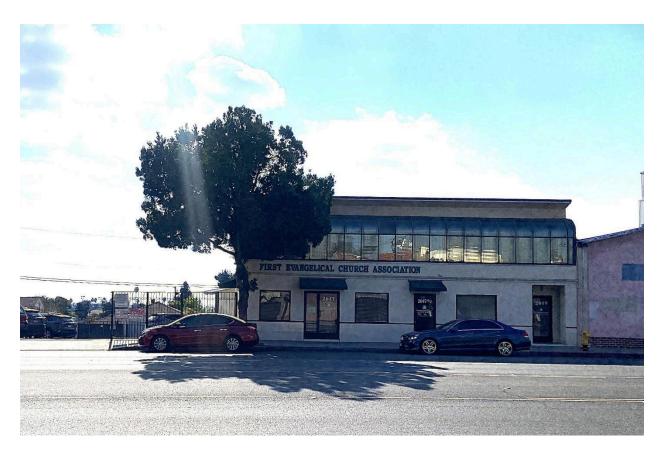

## 2617 BEVERLY BLVD, MONTEBELLO CA 90640

6,949 SF Office/Retail, \$2,180,000 (\$314/SF)

2617 Beverly Blvd in Montebello is a creative opportunity. Current layout is a reception area, multiple private offices and cubicles, meeting rooms, kitchenette and a large multipurpose room. Property is owner occupied and will be delivered vacant. Buyer to verify all info, including but not limited to building information, amenities, permits & uses, SQFT, and accuracy of all info provided.

## **PROPERTY FACTS**

- Sale Type: Investment or Owner User
- Building Size: 6,949 SF
- Purchase Price: \$2,180,000
  Price Per SF: \$314
- Tenancy: Multi-tenant option
- Building Height: 2 Story
- Year Built: 1949
- Lot Size: 0.24 AC
- Building FAR: 0.67
- Zoning: MNC2 Office/Retail
- Parking: 12 Surface spaces, 6 private garage spaces.