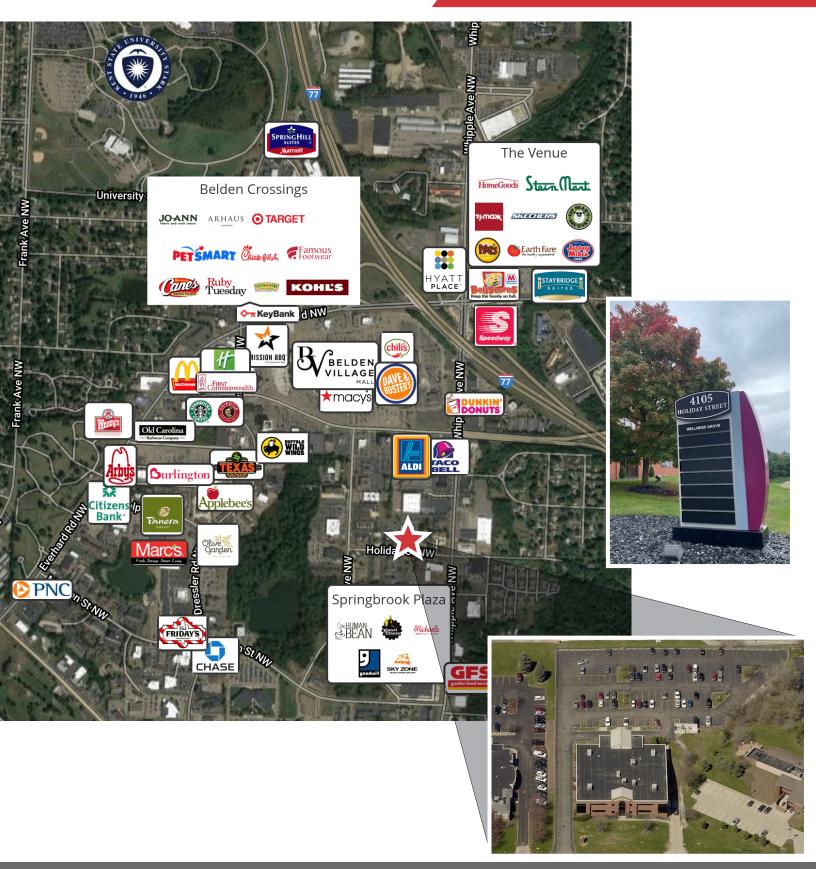

# 4105 Holiday St NW Canton, Ohio 44718

| LEASE RATE     | \$16.00/SF + utilities |
|----------------|------------------------|
| MINIMUM SQ FT  | 2,250/SF               |
| MAXIMUM SQ FT  | 18,520/SF              |
| YEAR BUILT     | 2000                   |
| ACRES          | 2.64                   |
| ZONING         | B3                     |
| PARKING SPACES | 149                    |

#### **Property Details**

- Outstanding brick office building in prime Belden Village location has undergone significant improvements including new roof top units, new common area hallways with beautiful tile and fresh paint, and new staircases which create a multi-tenant environment.
- The exterior has been updated with new landscaping, parking lot freshly sealed & striped, new building signage & new monument sign at road.
- Half of the first floor has been completely remodeled and is under a 10-year lease.
- Several suites are still available for your custom floor plan and design. Appropriate for medical or office. Owner offering generous TI package for long term leases.
- Fantastic location, less than a mile from the I-77 exit and in the heart of the regions shopping and dining.