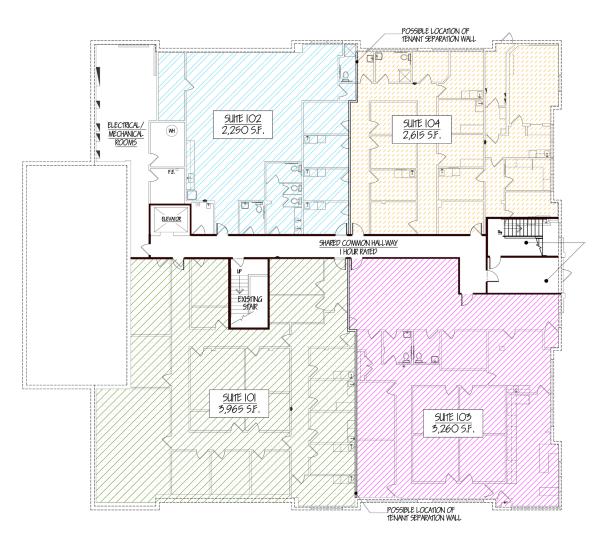

NO WARRANTY OR REPRESENTATION, EXPRESS OR IMPLIED, IS MADE AS TO THE ACCURACY OF THE INFORMATION CONTAINED HEREIN, AND THE SAME IS SUBMITTED SUBJECT TO ERRORS, OMISSIONS, CHANGE OF PRICE, RENTAL OR OTHER CONDITIONS, PRIOR SALE, LEASE OR FINANCING, OR WITHDRAWAL WITHOUT NOTICE, AND OF ANY SPECIAL LISTING CONDITIONS IMPOSED BY OUR PRINCIPALS NO WARRANTIES OR REPRESENTATIONS ARE MADE AS TO THE CONDITION OF THE PROPERTY OR ANY HAZARDS CONTAINED THEREIN ARE ANY TO BE IMPLIED. 8234 Pittsburg Ave NW North Canton, OH 44720 +1 330 966 8800 naispring.com MAIN FLOOR

## For LEASE 4105 Holiday St NW Canton, Ohio 44718

\*\* THESE ARE JUST EXAMPLES OF POSSIBLE FLOOR PLANS. OWNER WILL CONSIDER DEMISING SPACE TO SUITE TENANT'S NEEDS. \*DIMENSIONS ARE APPROXIMATE. THIS INFORMATION IS FROM RELIABLE SOURCES BUT IS NOT GUARANTEED AND IS SUBJECT TO CHANGE