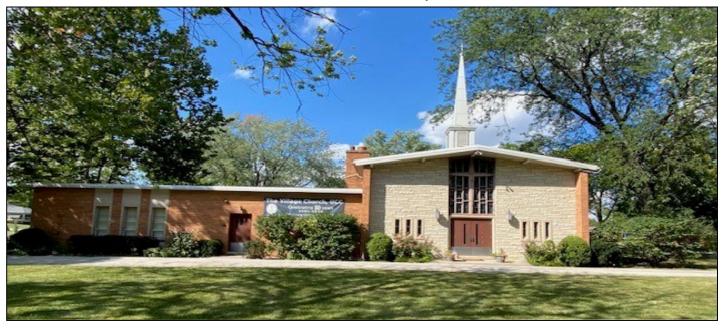

# FOR SALE Approx. 6,400 S.F. Church Property 1150 Meadowcrest Rd. - LaGrange Park, IL

**Sale Price \$895,000** 

### **Potential Redevelopment Site**

- R-1 Single Family Residential Zoning
- Site size 37,400 sq. ft. (0.86 acres)
- Real estate tax exempt church use

PIN #15-28-311-001

PIN #15-28-311-002

PIN #15-28-311-003

PIN #15-28-311-004

PIN #15-28-311-005

- 1950s masonry construction
- ± 120 sanctuary seating
- Hot water boiler