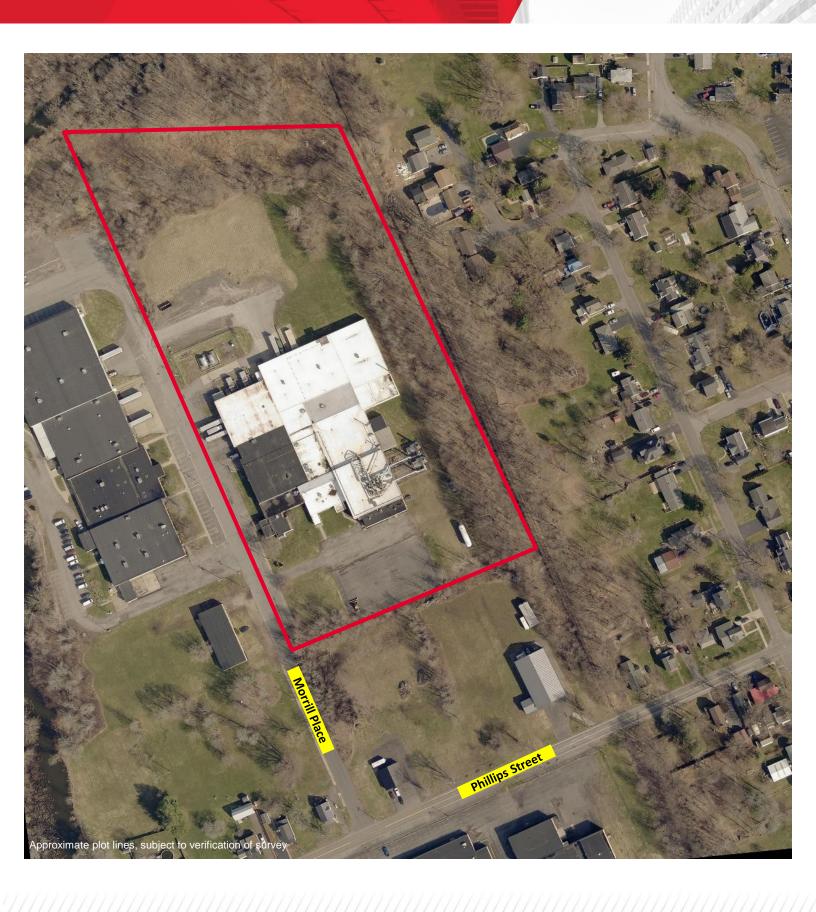

## 6 Morrill Place

Fulton, New York 13069

## 106,692± SF Warehouse on 14.6± Acres

## **Property Highlights**

- Nine (9) existing loading docks, four (4) with levelers
- Two (2) grade level drive-in doors
  - (1) 10' x 12'
  - (1) 10' x 10'
- 15.5' 23' clear height (approximately 10,000 SF is 23' clear)
- Heavy power 3000A/600V/3 Phase
- Approximately 10,000 SF of existing office space
- Wet sprinkler system
- Surplus land for outside storage or additional building square footage
- Parking for 100+ cars
- Zoned Manufacturing/Industrial (M-1 City of Fulton)
- · Gas fired heat throughout and AC in office areas
- Owner will make alterations and improvements per tenant requirements
- Below market lease rate