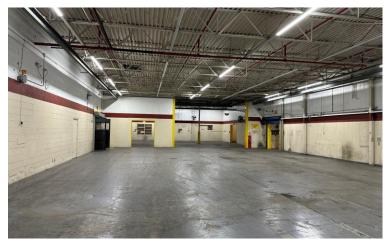

## **Property Highlights**

- Nine (9) existing loading docks, four (4) with levelers
- Two (2) grade level drive-in doors
  - (1) 10' x 12'
  - (1) 10' x 10'
- 15.5' 23' clear height (approximately 10,000 SF is 23' clear)
- Heavy power 3000A/600V/3 Phase
- Approximately 10,000 SF of existing office space
- Wet sprinkler system
- Surplus land for outside storage or additional building square footage
- Parking for 100+ cars
- Zoned Manufacturing/Industrial (M-1 City of Fulton)
- · Gas fired heat throughout and AC in office areas
- Owner will make alterations and improvements per tenant requirements
- Below market lease rate

Warehouse

Warehouse

Docks & Drive-In Doors

Docks

"Micron to Spend up to \$100 Billion on Chip Factory and Create Nearly 50,000 Jobs"

- Wall Street Journal

"This is incredible and transformative news for Central New York and for the entire U.S. economy. It's going to make Central New York one of the centers of high-end chip manufacturing, not just in the United States but in the world."