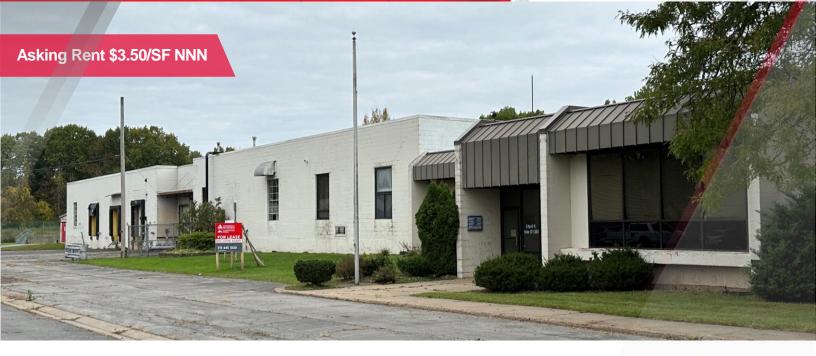

## 6 Morrill Place

Fulton, New York 13069

## 106,692± SF Warehouse on 14.6± Acres

## **Property Highlights**

- Nine (9) existing loading docks, four (4) with levelers
- Two (2) grade level drive-in doors
  - (1) 10' x 12'
  - (1) 10' x 10'
- 15.5' 23' clear height (approximately 10,000 SF is 23' clear)
- Heavy power 3000A/600V/3 Phase
- Approximately 10,000 SF of existing office space
- Wet sprinkler system
- Surplus land for outside storage or additional building square footage
- Parking for 100+ cars
- Zoned Manufacturing/Industrial (M-1 City of Fulton)
- · Gas fired heat throughout and AC in office areas
- Owner will make alterations and improvements per tenant requirements
- Below market lease rate