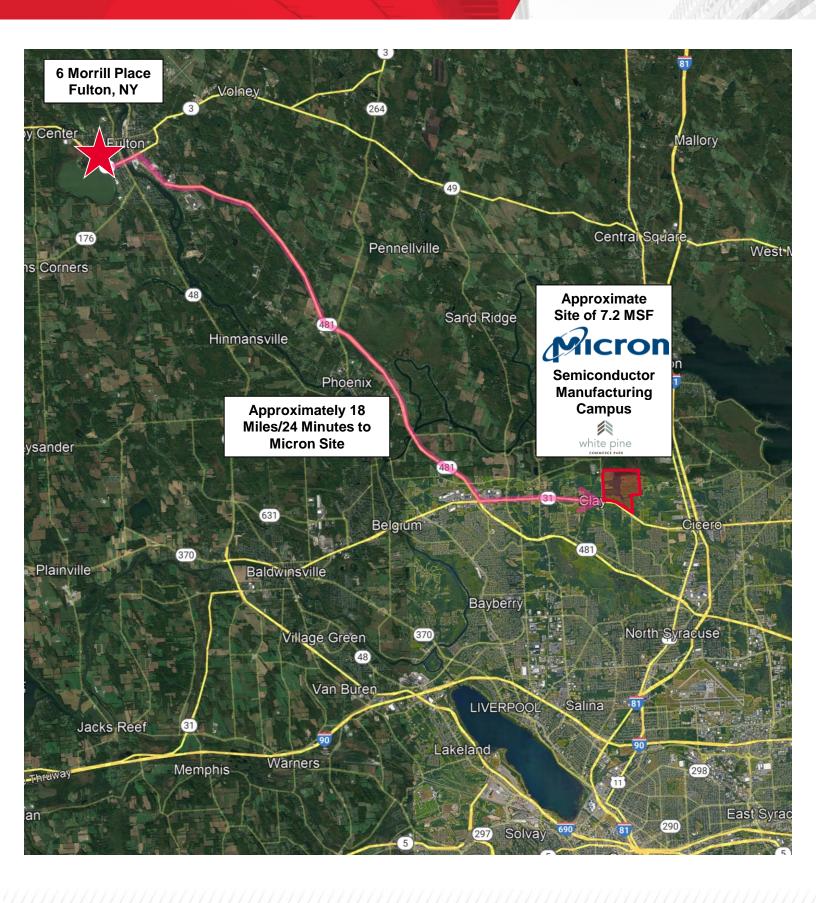

Warehouse

Warehouse

Docks & Drive-In Doors

Docks

"Micron to Spend up to \$100 Billion on Chip Factory and Create Nearly 50,000 Jobs"

- Wall Street Journal

"This is incredible and transformative news for Central New York and for the entire U.S. economy. It's going to make Central New York one of the centers of high-end chip manufacturing, not just in the United States but in the world."

- Chuck Schumer, C-NY