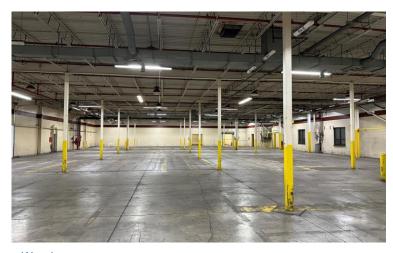

## **Property Highlights**

- Nine (9) existing loading docks, four (4) with levelers
- Two (2) grade level drive-in doors
  - (1) 10' x 12'
  - (1) 10' x 10'
- 15.5' 23' clear height (approximately 10,000 SF is 23' clear)
- Heavy power 3000A/600V/3 Phase
- Approximately 10,000 SF of existing office space
- Wet sprinkler system
- Surplus land for outside storage or additional building square footage
- Parking for 100+ cars
- Zoned Manufacturing/Industrial (M-1 City of Fulton)
- · Gas fired heat throughout and AC in office areas
- Owner will make alterations and improvements per tenant requirements
- Below market lease rate

Warehouse

Warehouse

Docks & Drive-In Doors

Docks

"Micron to Spend up to \$100 Billion on Chip Factory and Create Nearly 50,000 Jobs"

- Wall Street Journal

"This is incredible and transformative news for Central New York and for the entire U.S. economy. It's going to make Central New York one of the centers of high-end chip manufacturing, not just in the United States but in the world."