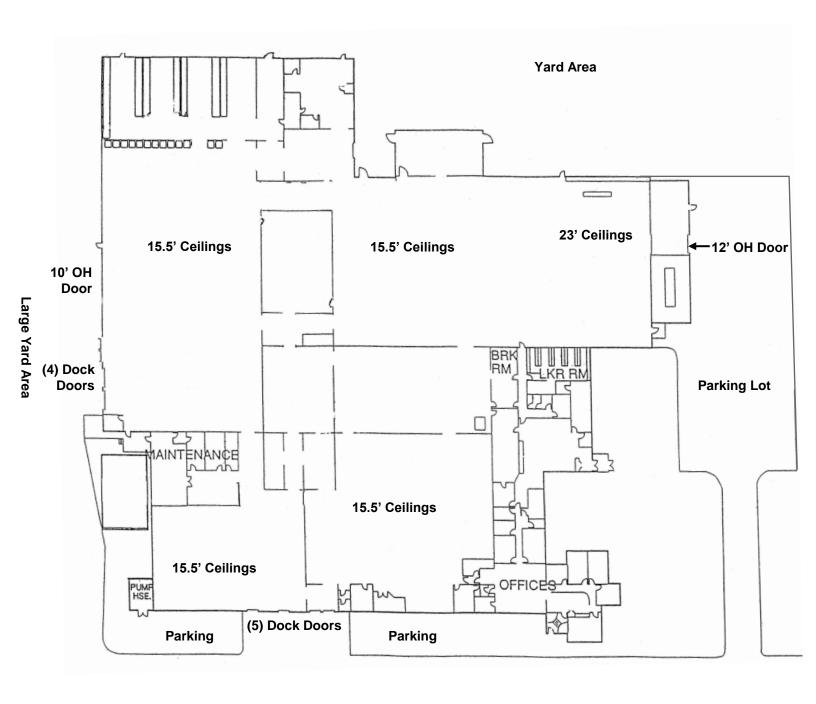

## **Property Highlights**

- Nine (9) existing loading docks, four (4) with levelers
- Two (2) grade level drive-in doors
  - (1) 10' x 12'
  - (1) 10' x 10'
- 15.5' 23' clear height (approximately 10,000 SF is 23' clear)
- Heavy power 3000A/600V/3 Phase
- Approximately 10,000 SF of existing office space
- Wet sprinkler system
- Surplus land for outside storage or additional building square footage
- Parking for 100+ cars
- Zoned Manufacturing/Industrial (M-1 City of Fulton)
- · Gas fired heat throughout and AC in office areas
- Owner will make alterations and improvements per tenant requirements
- Below market lease rate

Warehouse

Warehouse

Docks & Drive-In Doors

Docks

"Micron to Spend up to \$100 Billion on Chip Factory and Create Nearly 50,000 Jobs"

- Wall Street Journal

"This is incredible and transformative news for Central New York and for the entire U.S. economy. It's going to make Central New York one of the centers of high-end chip manufacturing, not just in the United States but in the world."