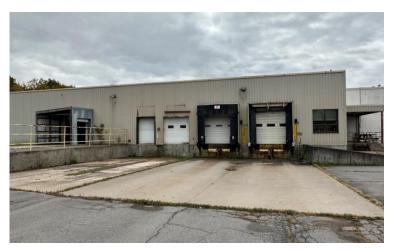

## **Property Highlights**

- Nine (9) existing loading docks, four (4) with levelers
- Two (2) grade level drive-in doors
  - (1) 10' x 12'
  - (1) 10' x 10'
- 15.5' 23' clear height (approximately 10,000 SF is 23' clear)
- Heavy power 3000A/600V/3 Phase
- Approximately 10,000 SF of existing office space
- Wet sprinkler system
- Surplus land for outside storage or additional building square footage
- Parking for 100+ cars
- Zoned Manufacturing/Industrial (M-1 City of Fulton)
- · Gas fired heat throughout and AC in office areas
- Owner will make alterations and improvements per tenant requirements
- Below market lease rate

Warehouse

Warehouse

Docks & Drive-In Doors

Docks

"Micron to Spend up to \$100 Billion on Chip Factory and Create Nearly 50,000 Jobs"

- Wall Street Journal

"This is incredible and transformative news for Central New York and for the entire U.S. economy. It's going to make Central New York one of the centers of high-end chip manufacturing, not just in the United States but in the world."