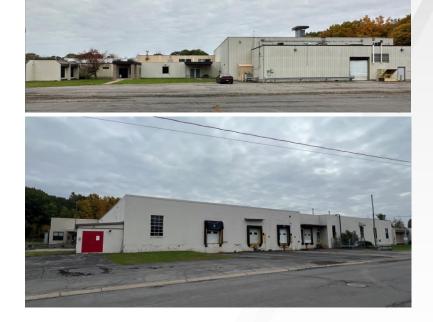

Warehouse

Warehouse

Docks & Drive-In Doors

Docks

"Micron to Spend up to \$100 Billion on Chip Factory and Create Nearly 50,000 Jobs"

- Wall Street Journal

"This is incredible and transformative news for Central New York and for the entire U.S. economy. It's going to make Central New York one of the centers of high-end chip manufacturing, not just in the United States but in the world."