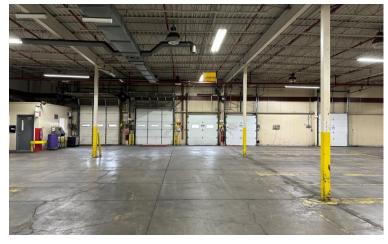

## **Property Highlights**

- Nine (9) existing loading docks, four (4) with levelers
- Two (2) grade level drive-in doors
  - (1) 10' x 12'
  - (1) 10' x 10'
- 15.5' 23' clear height (approximately 10,000 SF is 23' clear)
- Heavy power 3000A/600V/3 Phase
- Approximately 10,000 SF of existing office space
- Wet sprinkler system
- Surplus land for outside storage or additional building square footage
- Parking for 100+ cars
- Zoned Manufacturing/Industrial (M-1 City of Fulton)
- · Gas fired heat throughout and AC in office areas
- Owner will make alterations and improvements per tenant requirements
- Below market lease rate

Warehouse

Warehouse

Docks & Drive-In Doors

Docks

"Micron to Spend up to \$100 Billion on Chip Factory and Create Nearly 50,000 Jobs"

- Wall Street Journal

"This is incredible and transformative news for Central New York and for the entire U.S. economy. It's going to make Central New York one of the centers of high-end chip manufacturing, not just in the United States but in the world."