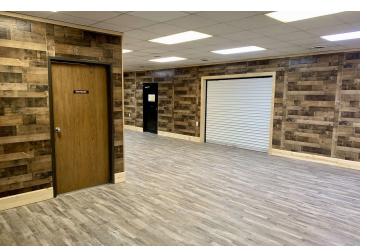

#### **PROPERTY OVERVIEW**

4,848 sq ft building available to lease southwest of Traverse City with high traffic/visibility US31 location. Newly remodeled 816 sq ft office/retail space in the front portion of building. A truck loading dock is located to the rear of building. Includes 3 truck bays each with 12' overhead door and 2,496 sq ft of additional shop/storage space. 220V and 3 phase electric available. An additional 1,536 sq ft of freezer/refrigeration space is included and could be used for additional storage. Multiple truck electric stations. Commercial zoning works well for a variety of uses. Current signage in front of building on US31 available for tenant use. Mowing and snow plow included in rent.

#### **PROPERTY HIGHLIGHTS**

- US31 Frontage
- Close to Traverse City
- Remodeled Front Office/Retail
- Includes Freezer Storage

Image/Sketch for Parcel: 07-330-002-00

POLE BLDG 14 ht 340 lf 4848.00 sf

ASPHALT: 25,000 sf CONC: 1,400 sf