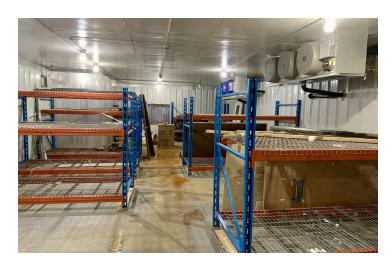

#### **PROPERTY OVERVIEW**

4,848 sq ft building available to lease southwest of Traverse City with high traffic/visibility US31 location. Newly remodeled 816 sq ft office/retail space in the front portion of building. A truck loading dock is located to the rear of building. Includes 3 truck bays each with 12' overhead door and 2,496 sq ft of additional shop/storage space. 220V and 3 phase electric available. An additional 1,536 sq ft of freezer/refrigeration space is included and could be used for additional storage. Multiple truck electric stations. Commercial zoning works well for a variety of uses. Current signage in front of building on US31 available for tenant use. Mowing and snow plow included in rent.

#### **PROPERTY HIGHLIGHTS**

- US31 Frontage
- Close to Traverse City
- Remodeled Front Office/Retail
- Includes Freezer Storage

Image/Sketch for Parcel: 07-330-002-00

POLE BLDG 14 ht 340 lf 4848.00 sf

ASPHALT: 25,000 sf CONC: 1,400 sf