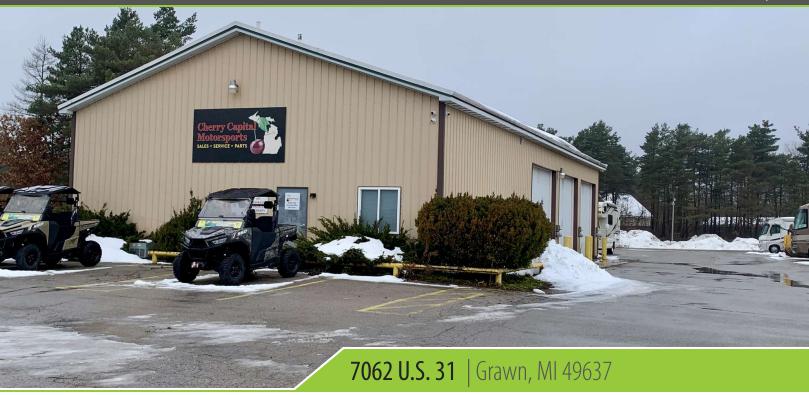

#### INDUSTRIAL PROPERTY FOR LEASE

7062 U.S. 31

#### **PROPERTY OVERVIEW**

4,848 sq ft building available to lease southwest of Traverse City with high traffic/visibility US31 location. Newly remodeled 816 sq ft office/retail space in the front portion of building. A truck loading dock is located to the rear of building. Includes 3 truck bays each with 12' overhead door and 2,496 sq ft of additional shop/storage space. 220V and 3 phase electric available. An additional 1,536 sq ft of freezer/refrigeration space is included and could be used for additional storage. Multiple truck electric stations. Commercial zoning works well for a variety of uses. Current signage in front of building on US31 available for tenant use. Mowing and snow plow included in rent.

#### **PROPERTY HIGHLIGHTS**

- US31 Frontage
- Close to Traverse City
- Remodeled Front Office/Retail
- Includes Freezer Storage

Image/Sketch for Parcel: 07-330-002-00

POLE BLDG 14 ht 340 lf 4848.00 sf

ASPHALT: 25,000 sf CONC: 1,400 sf