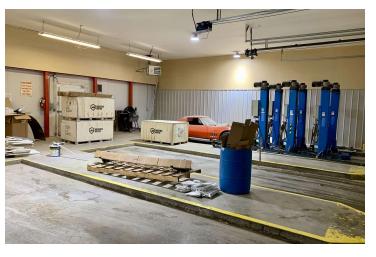

#### **PROPERTY OVERVIEW**

4,848 sq ft building available to lease southwest of Traverse City with high traffic/visibility US31 location. Newly remodeled 816 sq ft office/retail space in the front portion of building. A truck loading dock is located to the rear of building. Includes 3 truck bays each with 12' overhead door and 2,496 sq ft of additional shop/storage space. 220V and 3 phase electric available. An additional 1,536 sq ft of freezer/refrigeration space is included and could be used for additional storage. Multiple truck electric stations. Commercial zoning works well for a variety of uses. Current signage in front of building on US31 available for tenant use. Mowing and snow plow included in rent.