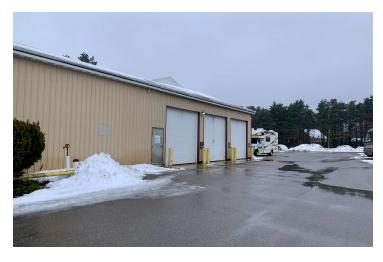

#### **PROPERTY OVERVIEW**

4,848 sq ft building available to lease southwest of Traverse City with high traffic/visibility US31 location. Newly remodeled 816 sq ft office/retail space in the front portion of building. A truck loading dock is located to the rear of building. Includes 3 truck bays each with 12' overhead door and 2,496 sq ft of additional shop/storage space. 220V and 3 phase electric available. An additional 1,536 sq ft of freezer/refrigeration space is included and could be used for additional storage. Multiple truck electric stations. Commercial zoning works well for a variety of uses. Current signage in front of building on US31 available for tenant use. Mowing and snow plow included in rent.

#### **PROPERTY HIGHLIGHTS**

- US31 Frontage
- Close to Traverse City
- Remodeled Front Office/Retail
- Includes Freezer Storage

Image/Sketch for Parcel: 07-330-002-00

POLE BLDG 14 ht 340 lf 4848.00 sf

ASPHALT: 25,000 sf CONC: 1,400 sf