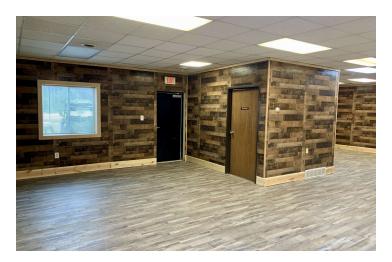

#### **PROPERTY OVERVIEW**

4,848 sq ft building available to lease southwest of Traverse City with high traffic/visibility US31 location. Newly remodeled 816 sq ft office/retail space in the front portion of building. A truck loading dock is located to the rear of building. Includes 3 truck bays each with 12' overhead door and 2,496 sq ft of additional shop/storage space. 220V and 3 phase electric available. An additional 1,536 sq ft of freezer/refrigeration space is included and could be used for additional storage. Multiple truck electric stations. Commercial zoning works well for a variety of uses. Current signage in front of building on US31 available for tenant use. Mowing and snow plow included in rent.

#### **PROPERTY HIGHLIGHTS**

- US31 Frontage
- Close to Traverse City
- Remodeled Front Office/Retail
- Includes Freezer Storage

Image/Sketch for Parcel: 07-330-002-00

POLE BLDG 14 ht 340 lf 4848.00 sf

ASPHALT: 25,000 sf CONC: 1,400 sf