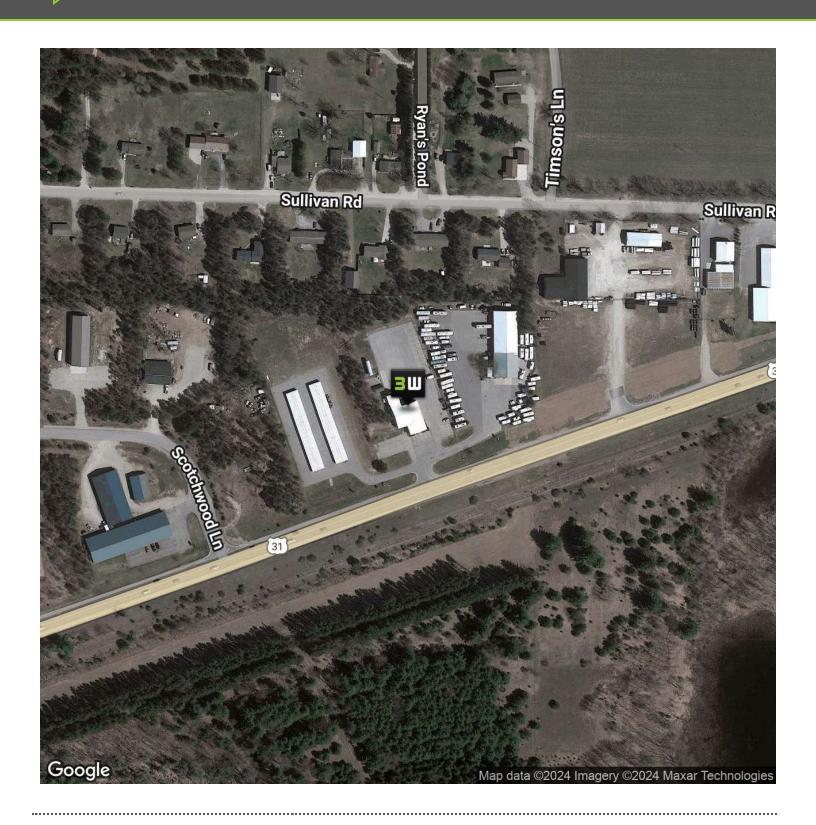

#### **PROPERTY OVERVIEW**

4,848 sq ft building available to lease southwest of Traverse City with high traffic/visibility US31 location. Newly remodeled 816 sq ft office/retail space in the front portion of building. A truck loading dock is located to the rear of building. Includes 3 truck bays each with 12' overhead door and 2,496 sq ft of additional shop/storage space. 220V and 3 phase electric available. An additional 1,536 sq ft of freezer/refrigeration space is included and could be used for additional storage. Multiple truck electric stations. Commercial zoning works well for a variety of uses. Current signage in front of building on US31 available for tenant use. Mowing and snow plow included in rent.