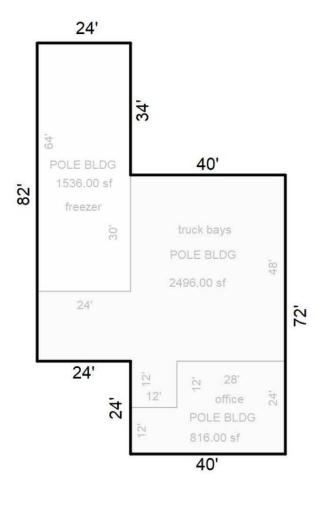

#### **PROPERTY OVERVIEW**

4,848 sq ft building available to lease southwest of Traverse City with high traffic/visibility US31 location. Newly remodeled 816 sq ft office/retail space in the front portion of building. A truck loading dock is located to the rear of building. Includes 3 truck bays each with 12' overhead door and 2,496 sq ft of additional shop/storage space. 220V and 3 phase electric available. An additional 1,536 sq ft of freezer/refrigeration space is included and could be used for additional storage. Multiple truck electric stations. Commercial zoning works well for a variety of uses. Current signage in front of building on US31 available for tenant use. Mowing and snow plow included in rent.

#### **PROPERTY HIGHLIGHTS**

- US31 Frontage
- Close to Traverse City
- Remodeled Front Office/Retail
- Includes Freezer Storage

Image/Sketch for Parcel: 07-330-002-00

POLE BLDG 14 ht 340 lf 4848.00 sf

ASPHALT: 25,000 sf CONC: 1,400 sf