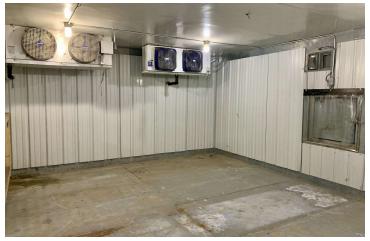

#### **PROPERTY OVERVIEW**

4,848 sq ft building available to lease southwest of Traverse City with high traffic/visibility US31 location. Newly remodeled 816 sq ft office/retail space in the front portion of building. A truck loading dock is located to the rear of building. Includes 3 truck bays each with 12' overhead door and 2,496 sq ft of additional shop/storage space. 220V and 3 phase electric available. An additional 1,536 sq ft of freezer/refrigeration space is included and could be used for additional storage. Multiple truck electric stations. Commercial zoning works well for a variety of uses. Current signage in front of building on US31 available for tenant use. Mowing and snow plow included in rent.

#### **PROPERTY HIGHLIGHTS**

- US31 Frontage
- Close to Traverse City
- Remodeled Front Office/Retail
- Includes Freezer Storage

Image/Sketch for Parcel: 07-330-002-00

POLE BLDG 14 ht 340 lf 4848.00 sf

ASPHALT: 25,000 sf CONC: 1,400 sf