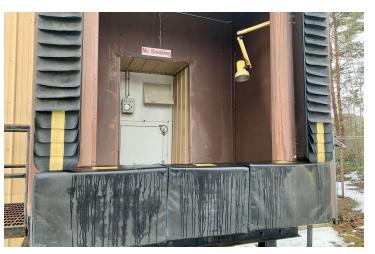

#### **PROPERTY OVERVIEW**

4,848 sq ft building available to lease southwest of Traverse City with high traffic/visibility US31 location. Newly remodeled 816 sq ft office/retail space in the front portion of building. A truck loading dock is located to the rear of building. Includes 3 truck bays each with 12' overhead door and 2,496 sq ft of additional shop/storage space. 220V and 3 phase electric available. An additional 1,536 sq ft of freezer/refrigeration space is included and could be used for additional storage. Multiple truck electric stations. Commercial zoning works well for a variety of uses. Current signage in front of building on US31 available for tenant use. Mowing and snow plow included in rent.