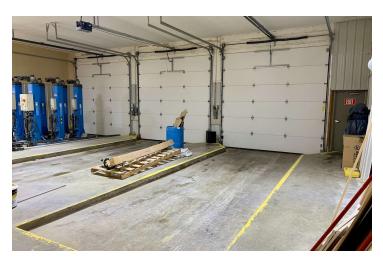

#### **PROPERTY OVERVIEW**

4,848 sq ft building available to lease southwest of Traverse City with high traffic/visibility US31 location. Newly remodeled 816 sq ft office/retail space in the front portion of building. A truck loading dock is located to the rear of building. Includes 3 truck bays each with 12' overhead door and 2,496 sq ft of additional shop/storage space. 220V and 3 phase electric available. An additional 1,536 sq ft of freezer/refrigeration space is included and could be used for additional storage. Multiple truck electric stations. Commercial zoning works well for a variety of uses. Current signage in front of building on US31 available for tenant use. Mowing and snow plow included in rent.