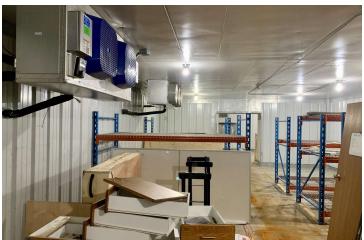

#### **PROPERTY OVERVIEW**

4,848 sq ft building available to lease southwest of Traverse City with high traffic/visibility US31 location. Newly remodeled 816 sq ft office/retail space in the front portion of building. A truck loading dock is located to the rear of building. Includes 3 truck bays each with 12' overhead door and 2,496 sq ft of additional shop/storage space. 220V and 3 phase electric available. An additional 1,536 sq ft of freezer/refrigeration space is included and could be used for additional storage. Multiple truck electric stations. Commercial zoning works well for a variety of uses. Current signage in front of building on US31 available for tenant use. Mowing and snow plow included in rent.

#### **PROPERTY HIGHLIGHTS**

- US31 Frontage
- Close to Traverse City
- Remodeled Front Office/Retail
- Includes Freezer Storage

Image/Sketch for Parcel: 07-330-002-00

POLE BLDG 14 ht 340 lf 4848.00 sf

ASPHALT: 25,000 sf CONC: 1,400 sf