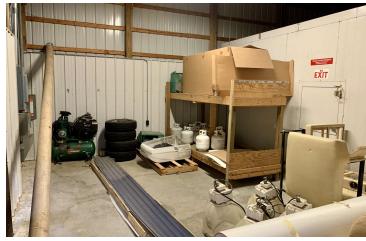

#### **PROPERTY OVERVIEW**

4,848 sq ft building available to lease southwest of Traverse City with high traffic/visibility US31 location. Newly remodeled 816 sq ft office/retail space in the front portion of building. A truck loading dock is located to the rear of building. Includes 3 truck bays each with 12' overhead door and 2,496 sq ft of additional shop/storage space. 220V and 3 phase electric available. An additional 1,536 sq ft of freezer/refrigeration space is included and could be used for additional storage. Multiple truck electric stations. Commercial zoning works well for a variety of uses. Current signage in front of building on US31 available for tenant use. Mowing and snow plow included in rent.

#### **PROPERTY HIGHLIGHTS**

- US31 Frontage
- Close to Traverse City
- Remodeled Front Office/Retail
- Includes Freezer Storage

Image/Sketch for Parcel: 07-330-002-00

POLE BLDG 14 ht 340 lf 4848.00 sf

ASPHALT: 25,000 sf CONC: 1,400 sf