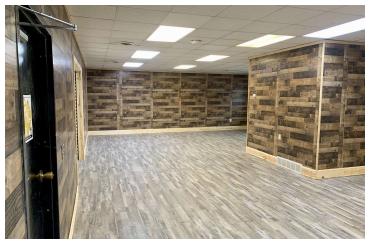

#### **PROPERTY OVERVIEW**

4,848 sq ft building available to lease southwest of Traverse City with high traffic/visibility US31 location. Newly remodeled 816 sq ft office/retail space in the front portion of building. A truck loading dock is located to the rear of building. Includes 3 truck bays each with 12' overhead door and 2,496 sq ft of additional shop/storage space. 220V and 3 phase electric available. An additional 1,536 sq ft of freezer/refrigeration space is included and could be used for additional storage. Multiple truck electric stations. Commercial zoning works well for a variety of uses. Current signage in front of building on US31 available for tenant use. Mowing and snow plow included in rent.

#### **PROPERTY HIGHLIGHTS**

- US31 Frontage
- Close to Traverse City
- Remodeled Front Office/Retail
- Includes Freezer Storage

Image/Sketch for Parcel: 07-330-002-00

POLE BLDG 14 ht 340 lf 4848.00 sf

ASPHALT: 25,000 sf CONC: 1,400 sf