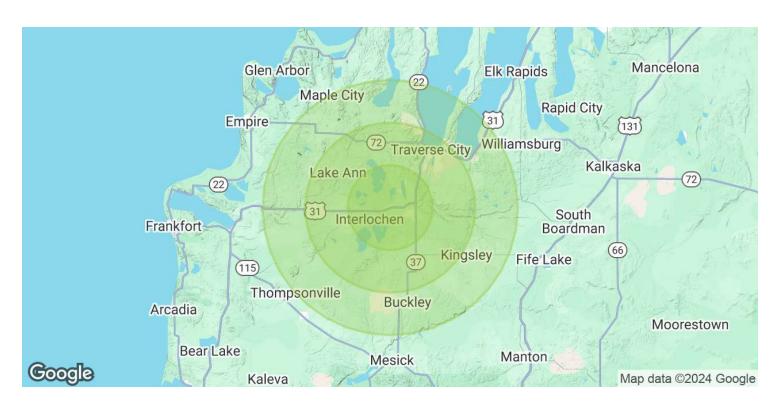

Copyright © 2024 BS&A Software, Inc.

| POPULATION                              | 5 MILES   | 10 MILES  | 15 MILES  |
|-----------------------------------------|-----------|-----------|-----------|
| Total Population                        | 22,819    | 81,803    | 110,848   |
| Average Age                             | 41        | 43        | 44        |
| Average Age (Male)                      | 41        | 42        | 43        |
| Average Age (Female)                    | 42        | 45        | 45        |
| HOUSEHOLDS & INCOME                     | 5 MILES   | 10 MILES  | 15 MILES  |
| Total Households                        | 8,734     | 34,600    | 46,443    |
| # of Persons per HH                     | 2.6       | 2.4       | 2.4       |
| Average HH Income                       | \$85,450  | \$86,603  | \$89,630  |
| Average House Value                     | \$370,574 | \$390,216 | \$389,050 |
| Demographics data derived from AlphaMap |           |           |           |