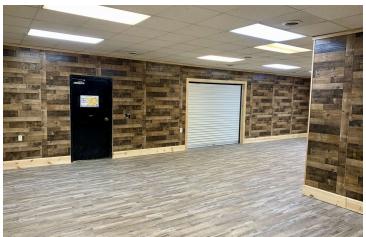

#### **PROPERTY OVERVIEW**

4,848 sq ft building available to lease southwest of Traverse City with high traffic/visibility US31 location. Newly remodeled 816 sq ft office/retail space in the front portion of building. A truck loading dock is located to the rear of building. Includes 3 truck bays each with 12' overhead door and 2,496 sq ft of additional shop/storage space. 220V and 3 phase electric available. An additional 1,536 sq ft of freezer/refrigeration space is included and could be used for additional storage. Multiple truck electric stations. Commercial zoning works well for a variety of uses. Current signage in front of building on US31 available for tenant use. Mowing and snow plow included in rent.

#### **PROPERTY HIGHLIGHTS**

- US31 Frontage
- Close to Traverse City
- Remodeled Front Office/Retail
- Includes Freezer Storage

Image/Sketch for Parcel: 07-330-002-00

POLE BLDG 14 ht 340 lf 4848.00 sf

ASPHALT: 25,000 sf CONC: 1,400 sf