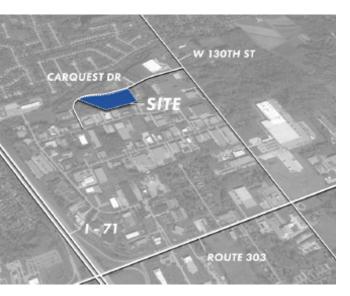

## **BUILD TO SUIT** FOR LEASE OR FOR SALE

**BRUNSWICK COMMERCE CENTER** Carquest Dr & W 130th St | Brunswick, OH 44233 **David Stecker** 

Managing Director +1 216 937 1965 david.stecker@jll.com

## PROPERTY HIGHLIGHTS

- <u>+</u> 9.56 Acres
- Zoning: I-L Light Industrial
- Utilities available to the site
- Close proximity to I-71 and Route 303 with easy highway access
- High visibility