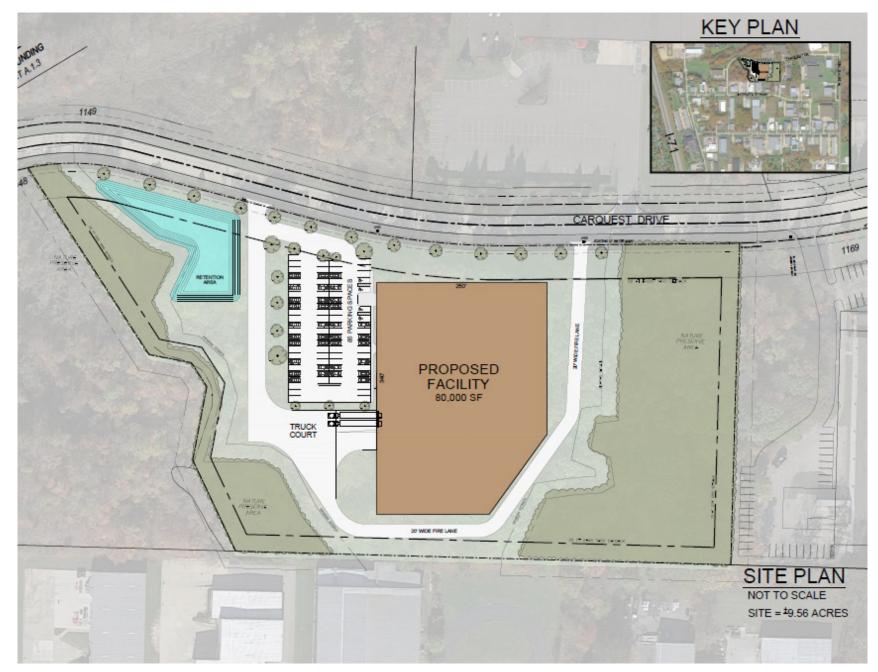

## PROPERTY HIGHLIGHTS

- <u>+</u> 9.56 Acres
- Zoning: I-L Light Industrial
- Utilities available to the site
- Close proximity to I-71 and Route 303 with easy highway access
- High visibility