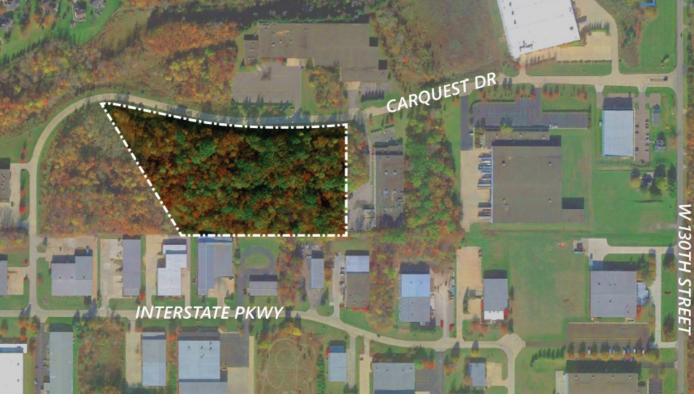

## **BUILD TO SUIT** FOR LEASE OR FOR SALE

**BRUNSWICK COMMERCE CENTER** Carquest Dr & W 130th St | Brunswick, OH 44233 **David Stecker** 

Managing Director +1 216 937 1965 david.stecker@jll.com

## PROPERTY HIGHLIGHTS

- <u>+</u> 9.56 Acres
- Zoning: I-L Light Industrial
- Utilities available to the site
- Close proximity to I-71 and Route 303 with easy highway access
- High visibility