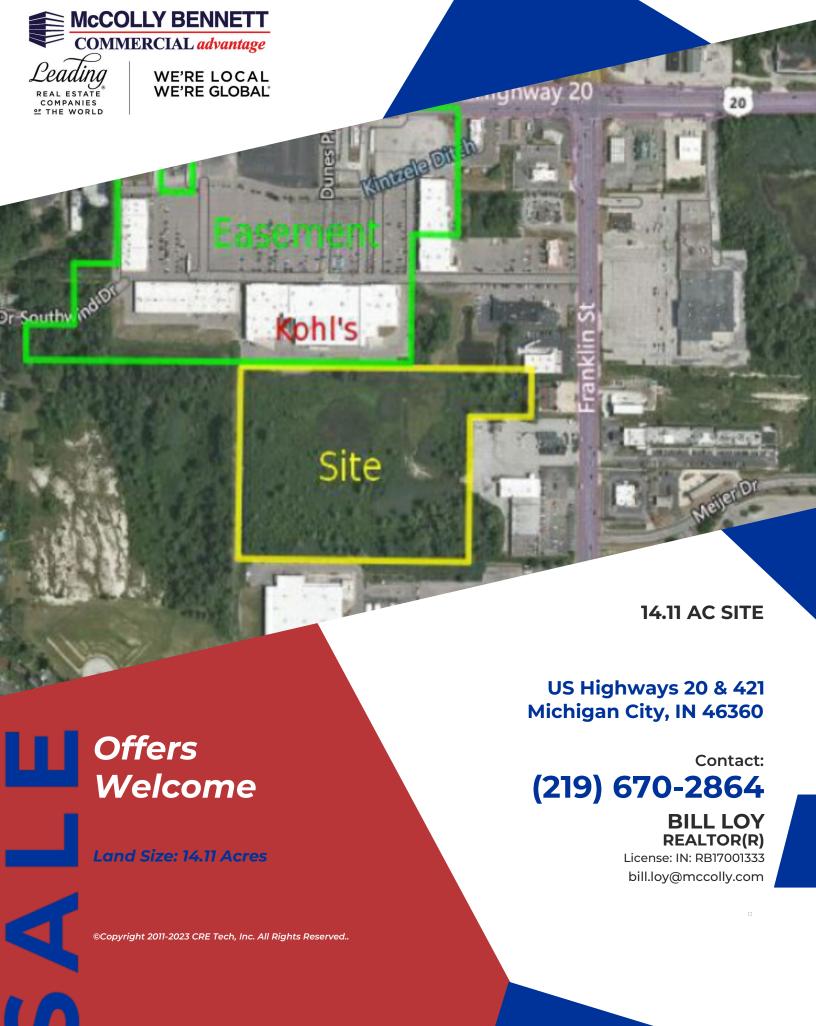

14.11 Acre B1-3 zoned site, located in a highly developed TIF district at US Highways 20 and 421, Michigan City, IN. Surrounded by popular stores including Meijer, Kohls, Lowe's, Aldi, R.P. Home, Hobby Lobby, TJ Maxx, Pet Smart, Starbucks, Red Lobster, Etc. Access from the North easement through the whole of Dunes Plaza or from the West on Southwind Drive with open exposure South to Lake Park Plaza. The development site is perfect for a wide variety of businesses looking to expand or start up in the area. Close to many amenities and services that make it an ideal location. Nearby major highways make it easy to get to and from the site. This is sure to excite developers and investors alike, looking to take advantage of the area's potential.