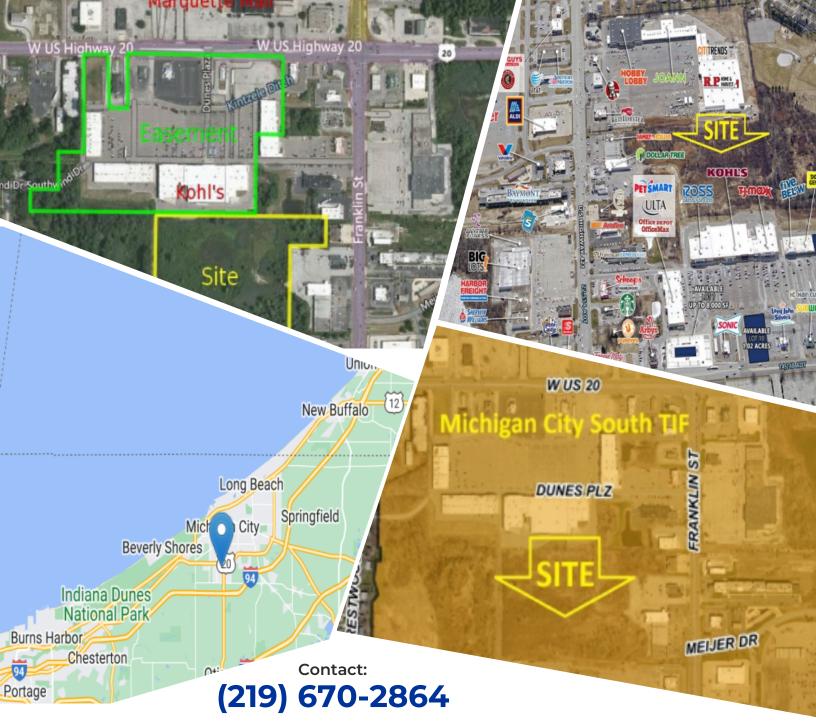

14.11 Acre B1-3 zoned site, located in a highly developed TIF district at US Highways 20 and 421, Michigan City, IN. Surrounded by popular stores including Meijer, Kohls, Lowe's, Aldi, R.P. Home, Hobby Lobby, TJ Maxx, Pet Smart, Starbucks, Red Lobster, Etc. Access from the North easement through the whole of Dunes Plaza or from the West on Southwind Drive with open exposure South to Lake Park Plaza. The development site is perfect for a wide variety of businesses looking to expand or start up in the area. Close to many amenities and services that make it an ideal location. Nearby major highways make it easy to get to and from the site. This is sure to excite developers and investors alike, looking to take advantage of the area's potential.