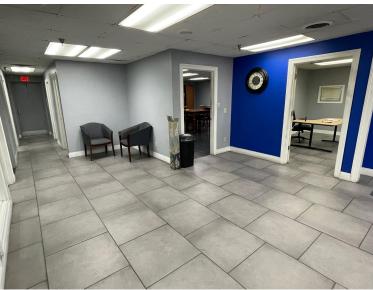

### **PROPERTY FEATURES:**

- 29,168 SF Facility
- 3-Phase Power
- 30' Clearance
- 14x14 OH Door and 4 Dock Doors
- Just Off I-75
- Offices, Break Area, and 2 Sets of Restrooms

- Commercial
- □ Investment
- CRE

Well-finished 4,500 SF office with HVAC. Office space features 11 offices, a breakroom, and 2 shop offices.

Zoned M-2, please check with City of West Carrollton for your zoning needs and regarding any city incentives.