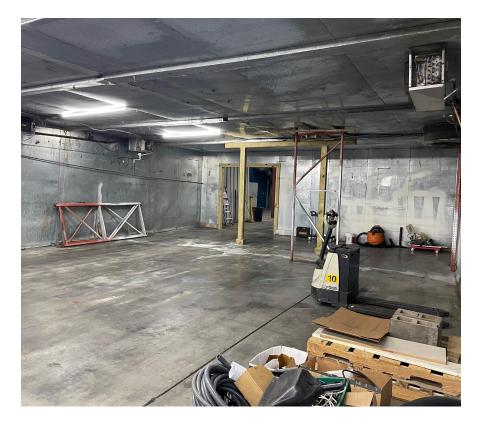

#### **Property Description:**

Well-located manufacturing-warehouse facility by I-75 exit in West Carrollton. Just off of state route 741, S Dixie Ave, and W Alex-Bell Rd.

29,168 SF Metal Building features 30 foot clearing height bays. Equipped with a 14x14 overhead door, 4 dock doors, 3-phase power, and is fully fire-suppressed. Building was once occupied by a food supply company and has about 1800 SF of functioning cooler space and 3,600 SF of non-functioning cooler space.

#### 14X14 OVERHEAD DOOR

Cooler with non-functioning equipment

CommercialInvestmentCRE

David Nianouris O: 937-431-6489 C: 937-477-1106 DavidNianouris@HowardHanna.com DNianouris@Gmail.com