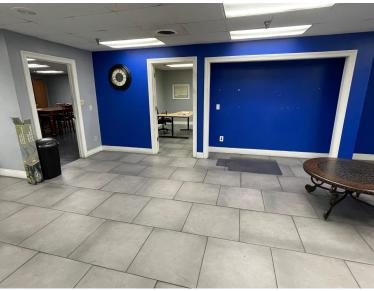

### **PROPERTY FEATURES:**

- 29,168 SF Facility
- 3-Phase Power
- 30' Clearance
- 14x14 OH Door and 4 Dock Doors
- Just Off I-75
- Offices, Break Area, and 2 Sets of Restrooms

- Commercial
- □ Investment
- CRE

Well-finished 4,500 SF office with HVAC. Office space features 11 offices, a breakroom, and 2 shop offices.

Zoned M-2, please check with City of West Carrollton for your zoning needs and regarding any city incentives.