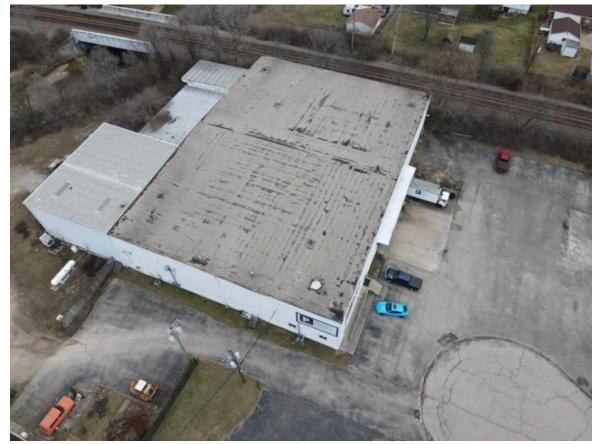

## Fact Sheet

| Address:              | 1522 Manchester Rd. West Carrollton, OH 45449 |
|-----------------------|-----------------------------------------------|
| Lease Rate:           | \$5/SF/Year                                   |
| Service Type:         | Modified Gross                                |
| County:               | Montgomery                                    |
| City:                 | West Carrollton                               |
| Building Size:        | 29,168 SF                                     |
| Office Space:         | 4,500 SF                                      |
| Lot Size:             | 1.97 Acres                                    |
| Zoning:               | M-2, Please Call City Zoning (937) 859-5783   |
| Parking Spaces:       | 35+                                           |
| Roof:                 | Flat on Main, Standing Seam on Rear           |
| Baths:                | 2 Sets of Restrooms                           |
| Taxes:                | \$15,850.00                                   |
| Fire Suppression:     | Yes-Wet                                       |
| Ceiling Height:       | 30' Shop                                      |
| HVAC:                 | Central air in office space gas heat          |
| Electric:             | 800 AMP- 3 Phase                              |
| Air Compression:      | Yes                                           |
| Overhead Doors/Docks: | 14x14 Doors, 4 Dock Doors                     |
| Construction:         | Metal Frame                                   |

#### **Property Description:**

Well-located manufacturing-warehouse facility by I-75 exit in West Carrollton. Just off of state route 741, S Dixie Ave, and W Alex-Bell Rd.

29,168 SF Metal Building features 30 foot clearing height bays. Equipped with a 14x14 overhead door, 4 dock doors, 3-phase power, and is fully fire-suppressed. Building was once occupied by a food supply company and has about 1800 SF of functioning cooler space and 3,600 SF of non-functioning cooler space.