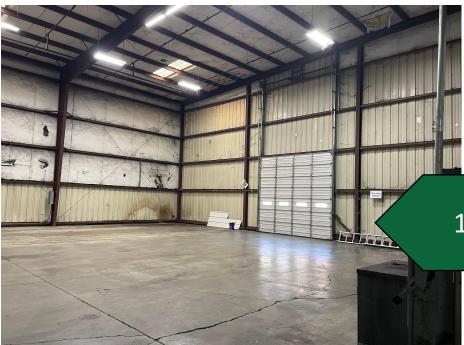

### **PROPERTY FEATURES:**

- 29,168 SF Facility
- 3-Phase Power
- 30' Clearance
- 14x14 OH Door and 4 Dock Doors
- Just Off I-75
- Offices, Break Area, and 2 Sets of Restrooms

- Commercial
- □ Investment
- CRE

#### **Property Description:**

Well-located manufacturing-warehouse facility by I-75 exit in West Carrollton. Just off of state route 741, S Dixie Ave, and W Alex-Bell Rd.

29,168 SF Metal Building features 30 foot clearing height bays. Equipped with a 14x14 overhead door, 4 dock doors, 3-phase power, and is fully fire-suppressed. Building was once occupied by a food supply company and has about 1800 SF of functioning cooler space and 3,600 SF of non-functioning cooler space.