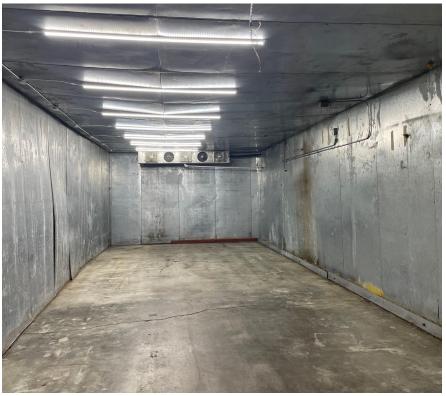

#### **Property Description:**

Well-located manufacturing-warehouse facility by I-75 exit in West Carrollton. Just off of state route 741, S Dixie Ave, and W Alex-Bell Rd.

29,168 SF Metal Building features 30 foot clearing height bays. Equipped with a 14x14 overhead door, 4 dock doors, 3-phase power, and is fully fire-suppressed. Building was once occupied by a food supply company and has about 1800 SF of functioning cooler space and 3,600 SF of non-functioning cooler space.

#### 14X14 OVERHEAD DOOR

Cooler with non-functioning equipment

CommercialInvestmentCRE

David Nianouris O: 937-431-6489 C: 937-477-1106 DavidNianouris@HowardHanna.com DNianouris@Gmail.com