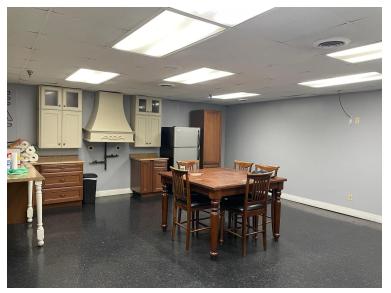

Well-finished 4,500 SF office with HVAC. Office space features 11 offices, a breakroom, and 2 shop offices.

Zoned M-2, please check with City of West Carrollton for your zoning needs and regarding any city incentives.