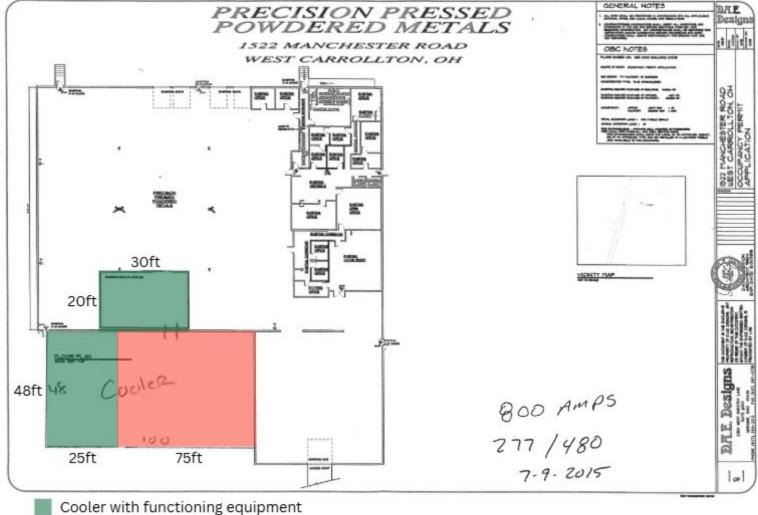

#### **Property Description:**

Well-located manufacturing-warehouse facility by I-75 exit in West Carrollton. Just off of state route 741, S Dixie Ave, and W Alex-Bell Rd.

29,168 SF Metal Building features 30 foot clearing height bays. Equipped with a 14x14 overhead door, 4 dock doors, 3-phase power, and is fully fire-suppressed. Building was once occupied by a food supply company and has about 1800 SF of functioning cooler space and 3,600 SF of non-functioning cooler space.

#### 14X14 OVERHEAD DOOR

Cooler with non-functioning equipment

CommercialInvestmentCRE

David Nianouris O: 937-431-6489 C: 937-477-1106 DavidNianouris@HowardHanna.com DNianouris@Gmail.com