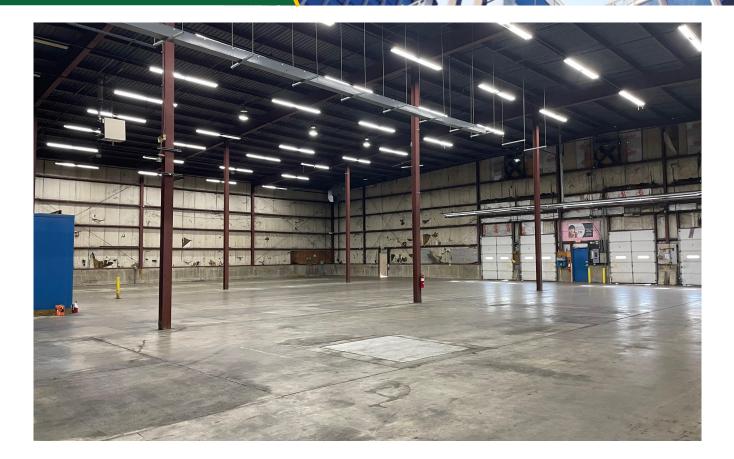

### **PROPERTY FEATURES:**

- 29,168 SF Facility
- 3-Phase Power
- 30' Clearance
- 14x14 OH Door and 4 Dock Doors
- Just Off I-75
- Offices, Break Area, and 2 Sets of Restrooms

- Commercial
- □ Investment
- CRE

#### **Property Description:**

Well-located manufacturing-warehouse facility by I-75 exit in West Carrollton. Just off of state route 741, S Dixie Ave, and W Alex-Bell Rd.

29,168 SF Metal Building features 30 foot clearing height bays. Equipped with a 14x14 overhead door, 4 dock doors, 3-phase power, and is fully fire-suppressed. Building was once occupied by a food supply company and has about 1800 SF of functioning cooler space and 3,600 SF of non-functioning cooler space.