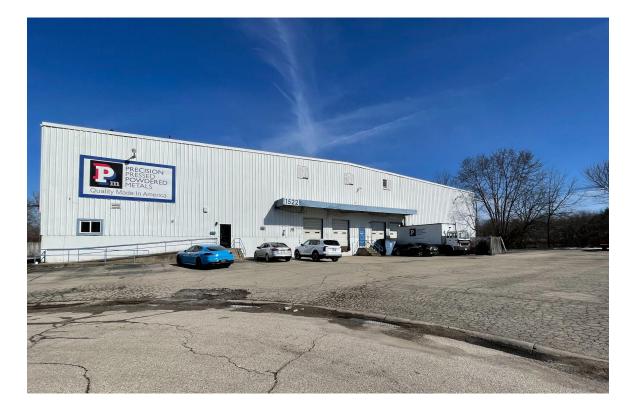

# **MANUFACTURING-WAREHOUSE FOR LEASE!**

1522 Manchester Rd. West Carrollton, OH 45449

#### **Property Description:**

Well-located manufacturing-warehouse facility by I-75 exit in West Carrollton. Just off of state route 741, S Dixie Ave, and W Alex-Bell Rd.

29,168 SF Metal Building features 30 foot clearing height bays. Equipped with a 14x14 overhead door, 4 dock doors, 3-phase power, and is fully fire-suppressed. Building was once occupied by a food supply company and has about 1800 SF of functioning cooler space and 3,600 SF of non-functioning cooler space.