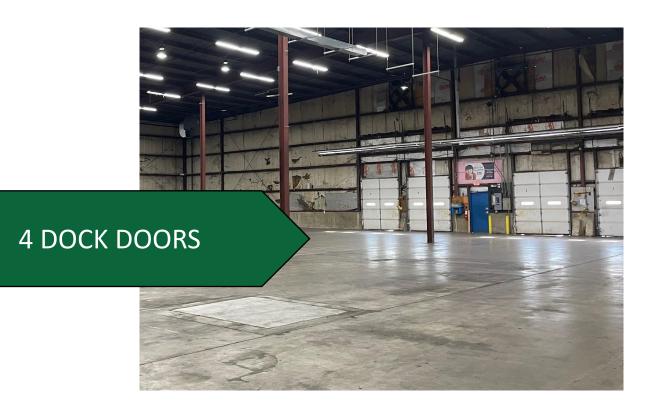

### **PROPERTY FEATURES:**

- 29,168 SF Facility
- 3-Phase Power
- 30' Clearance
- 14x14 OH Door and 4 Dock Doors
- Just Off I-75
- Offices, Break Area, and 2 Sets of Restrooms

- Commercial
- □ Investment
- CRE

## Fact Sheet

| Address:              | 1522 Manchester Rd. West Carrollton, OH 45449 |
|-----------------------|-----------------------------------------------|
| Lease Rate:           | \$5/SF/Year                                   |
| Service Type:         | Modified Gross                                |
| County:               | Montgomery                                    |
| City:                 | West Carrollton                               |
| Building Size:        | 29,168 SF                                     |
| Office Space:         | 4,500 SF                                      |
| Lot Size:             | 1.97 Acres                                    |
| Zoning:               | M-2, Please Call City Zoning (937) 859-5783   |
| Parking Spaces:       | 35+                                           |
| Roof:                 | Flat on Main, Standing Seam on Rear           |
| Baths:                | 2 Sets of Restrooms                           |
| Taxes:                | \$15,850.00                                   |
| Fire Suppression:     | Yes-Wet                                       |
| Ceiling Height:       | 30' Shop                                      |
| HVAC:                 | Central air in office space gas heat          |
| Electric:             | 800 AMP- 3 Phase                              |
| Air Compression:      | Yes                                           |
| Overhead Doors/Docks: | 14x14 Doors, 4 Dock Doors                     |
| Construction:         | Metal Frame                                   |

#### **Property Description:**

Well-located manufacturing-warehouse facility by I-75 exit in West Carrollton. Just off of state route 741, S Dixie Ave, and W Alex-Bell Rd.

29,168 SF Metal Building features 30 foot clearing height bays. Equipped with a 14x14 overhead door, 4 dock doors, 3-phase power, and is fully fire-suppressed. Building was once occupied by a food supply company and has about 1800 SF of functioning cooler space and 3,600 SF of non-functioning cooler space.