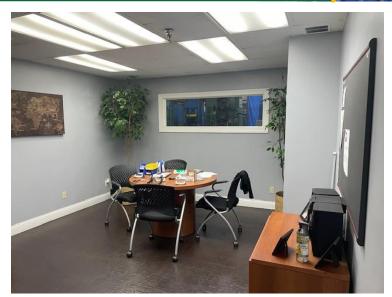

Well-finished 4,500 SF office with HVAC. Office space features 11 offices, a breakroom, and 2 shop offices.

Zoned M-2, please check with City of West Carrollton for your zoning needs and regarding any city incentives.