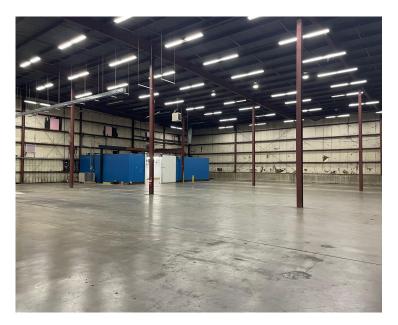

### **PROPERTY FEATURES:**

- 29,168 SF Facility
- 3-Phase Power
- 30' Clearance
- 14x14 OH Door and 4 Dock Doors
- Just Off I-75
- Offices, Break Area, and 2 Sets of Restrooms

- Commercial
- □ Investment
- CRE

#### **Property Description:**

Well-located manufacturing-warehouse facility by I-75 exit in West Carrollton. Just off of state route 741, S Dixie Ave, and W Alex-Bell Rd.

29,168 SF Metal Building features 30 foot clearing height bays. Equipped with a 14x14 overhead door, 4 dock doors, 3-phase power, and is fully fire-suppressed. Building was once occupied by a food supply company and has about 1800 SF of functioning cooler space and 3,600 SF of non-functioning cooler space.