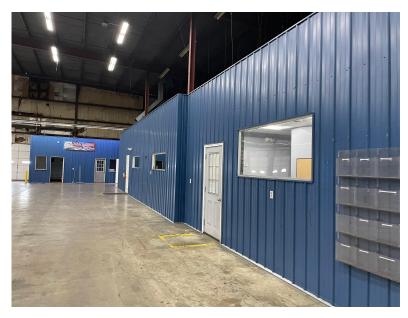

Well-finished 4,500 SF office with HVAC. Office space features 11 offices, a breakroom, and 2 shop offices.

Zoned M-2, please check with City of West Carrollton for your zoning needs and regarding any city incentives.