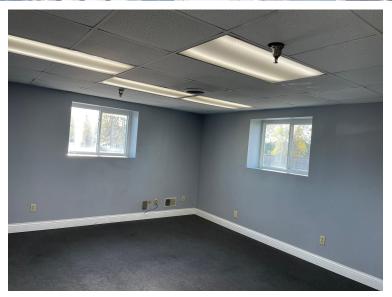

Well-finished 4,500 SF office with HVAC. Office space features 11 offices, a breakroom, and 2 shop offices.

Zoned M-2, please check with City of West Carrollton for your zoning needs and regarding any city incentives.