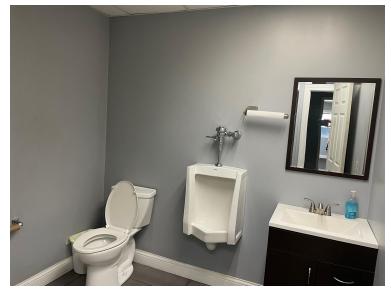

### **PROPERTY FEATURES:**

- 29,168 SF Facility
- 3-Phase Power
- 30' Clearance
- 14x14 OH Door and 4 Dock Doors
- Just Off I-75
- Offices, Break Area, and 2 Sets of Restrooms

- Commercial
- □ Investment
- CRE

## Fact Sheet

| Address:              | 1522 Manchester Rd. West Carrollton, OH 45449 |
|-----------------------|-----------------------------------------------|
| Lease Rate:           | \$5/SF/Year                                   |
| Service Type:         | Modified Gross                                |
| County:               | Montgomery                                    |
| City:                 | West Carrollton                               |
| Building Size:        | 29,168 SF                                     |
| Office Space:         | 4,500 SF                                      |
| Lot Size:             | 1.97 Acres                                    |
| Zoning:               | M-2, Please Call City Zoning (937) 859-5783   |
| Parking Spaces:       | 35+                                           |
| Roof:                 | Flat on Main, Standing Seam on Rear           |
| Baths:                | 2 Sets of Restrooms                           |
| Taxes:                | \$15,850.00                                   |
| Fire Suppression:     | Yes-Wet                                       |
| Ceiling Height:       | 30' Shop                                      |
| HVAC:                 | Central air in office space gas heat          |
| Electric:             | 800 AMP- 3 Phase                              |
| Air Compression:      | Yes                                           |
| Overhead Doors/Docks: | 14x14 Doors, 4 Dock Doors                     |
| Construction:         | Metal Frame                                   |