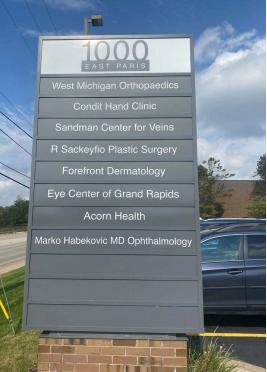

#### **PROPERTY HIGHLIGHTS**

- High profile Medical Office building
- Multiple private offices
- Monument Sign on East Paris
- Ample on Site parking