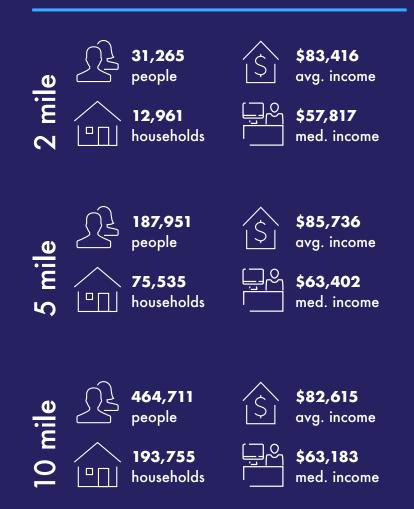

### 1000 EAST PARIS AVE SE GRAND RAPIDS, MI 49546

63<u>,402+</u>

MED. INCOME WITHIN 5 MILES

187,951+ PEOPLE WITHIN 5 MILES