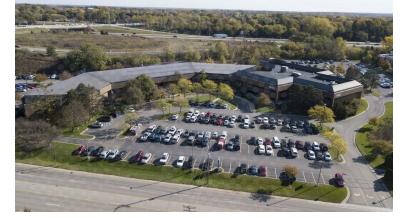

## 59,200 SQ/FT BUILDING 1000 East Paris Ave S.E. GRAND RAPIDS, MI 49546

1000

#### **PROPERTY HIGHLIGHTS**

- High profile Medical Office building
- Multiple private offices
- Monument Sign on East Paris
- Ample on Site parking

### **PROPERTY INFORMATION**

| Location            | East Paris Medical corridor<br>59,200 SF |  |  |
|---------------------|------------------------------------------|--|--|
| Total Building Size |                                          |  |  |
| HVAC                | Gas Forced Air                           |  |  |
| Air Conditioning    | 100%                                     |  |  |
| Elevators           | Yes                                      |  |  |
| Signage             | Monument                                 |  |  |
| Parking             | On Site; 76 spaces                       |  |  |
| Municipality        | Grand Rapids Township                    |  |  |
| Parcel Number       | 41-14-36-351-011                         |  |  |
| Zoning              | Office                                   |  |  |