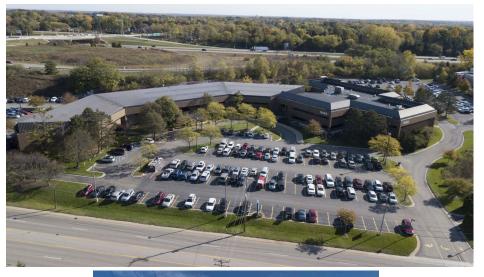

## 59,200 SQ/FT BUILDING 1000 East Paris Ave S.E. GRAND RAPIDS, MI 49546

1000

#### **PROPERTY HIGHLIGHTS**

- High profile Medical Office building
- Multiple private offices
- Monument Sign on East Paris
- Ample on Site parking

### **PROPERTY INFORMATION**

| Location            | East Paris Medical corridor<br>59,200 SF |  |  |
|---------------------|------------------------------------------|--|--|
| Total Building Size |                                          |  |  |
| HVAC                | Gas Forced Air                           |  |  |
| Air Conditioning    | 100%                                     |  |  |
| Elevators           | Yes                                      |  |  |
| Signage             | Monument                                 |  |  |
| Parking             | On Site; 76 spaces                       |  |  |
| Municipality        | Grand Rapids Township                    |  |  |
| Parcel Number       | 41-14-36-351-011                         |  |  |
| Zoning              | Office                                   |  |  |