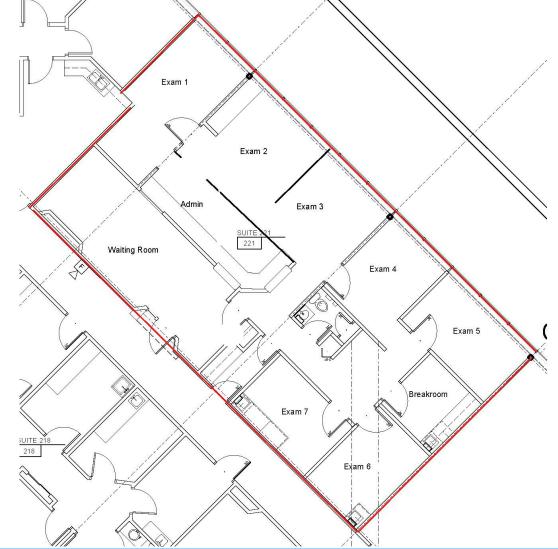

### AVAILABILITY

| Suite | Floor | Rentable<br>SF | Rate per SF<br>per year | CAM per SF<br>per year | Monthly<br>Base Rent | Monthly<br>Gross Rent |
|-------|-------|----------------|-------------------------|------------------------|----------------------|-----------------------|
| 221   | 2ND   | 2,154          | \$14.50                 | \$8.75                 | \$2,602.75           | \$4,173.38            |