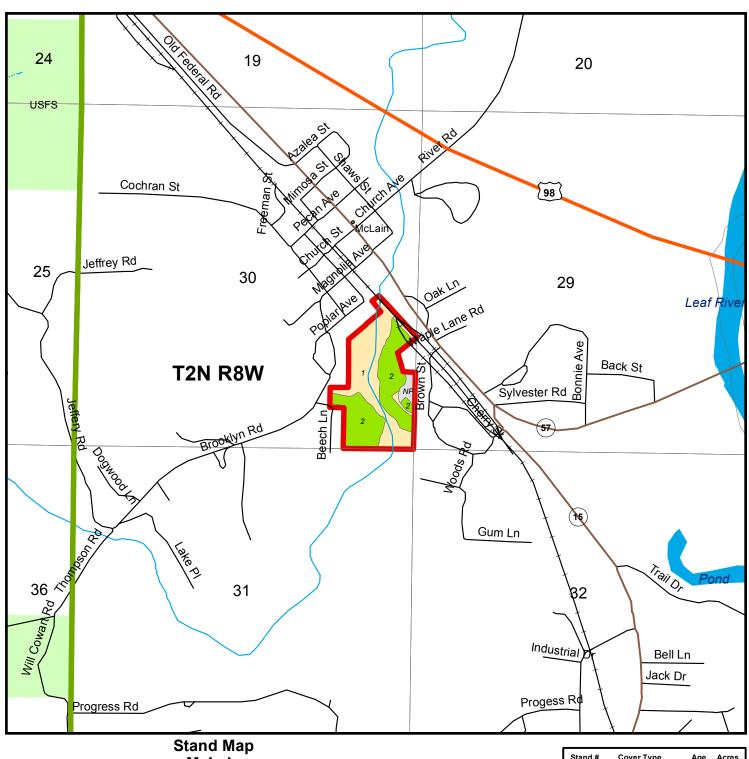

## Stand Map McLain Parcel # 28041Hb003 Greene County, MS - approx. 49 acres +/-

| Property Listing       | Cover Type               | Public Land   |
|------------------------|--------------------------|---------------|
| County                 | Pine                     | USFS          |
| Interstate             | Pine Plantation > 15 yr  | NPS           |
| US Highway             | Pine Plantation <= 15 yr | USFWS         |
| State Highway          | Hardwood                 | BLM           |
| Other Road             | Bottomland               | BIA/Tribal    |
| +- Railroad            | Open                     | Other Federal |
| Lake/Reservoir         | Non Productive           | State         |
| Perennial River/Stream | Other/Unknown            | County/Local  |

|    |        | $\bigwedge_{\mathbf{N}}$ |         |
|----|--------|--------------------------|---------|
| SC | ALE: 1 | Inch = 1,50              | 00 Feet |
| 0  | 710    | 1,420                    | 2,130   |
|    |        |                          | Fe      |

| Stand | l# Cover Type           | Age | Acres |
|-------|-------------------------|-----|-------|
| NP    | Non Productive          | NA  | 2.1   |
| 1     | Hardwood                | 73  | 22.4  |
| 2     | Pine Plantation > 15 yr | 16  | 23.6  |
|       |                         |     |       |
|       |                         |     |       |
|       |                         |     |       |
|       |                         |     |       |
|       |                         |     |       |
|       |                         |     |       |
|       |                         |     |       |
|       |                         |     |       |
|       |                         |     |       |
|       |                         |     |       |
|       |                         |     |       |