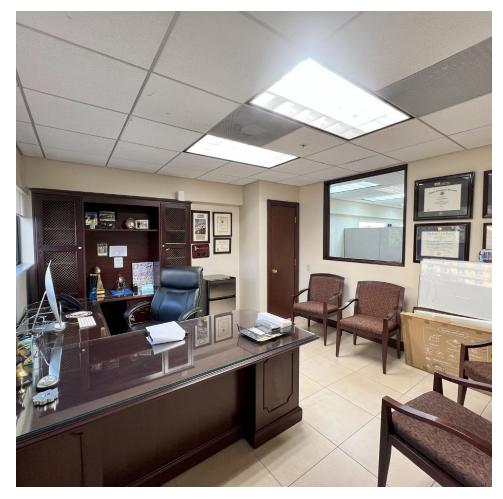

#### **KEY HIGHLIGHTS**

- Available immediately
- Four executive offices, a reception area, a conference room and a kitchen area
- Furnished executive offices with desk, executive chair, guest/client chairs, credenza and bookcase.
- Four assigned parking spaces allocated at no additional charge
- Separately metered electricity
- Central location ideal for both visitors and employees commuting
- Conveniently situated on Le Jeune Road, a major north-south artery providing seamless connectivity to key highways and significant areas throughout the County