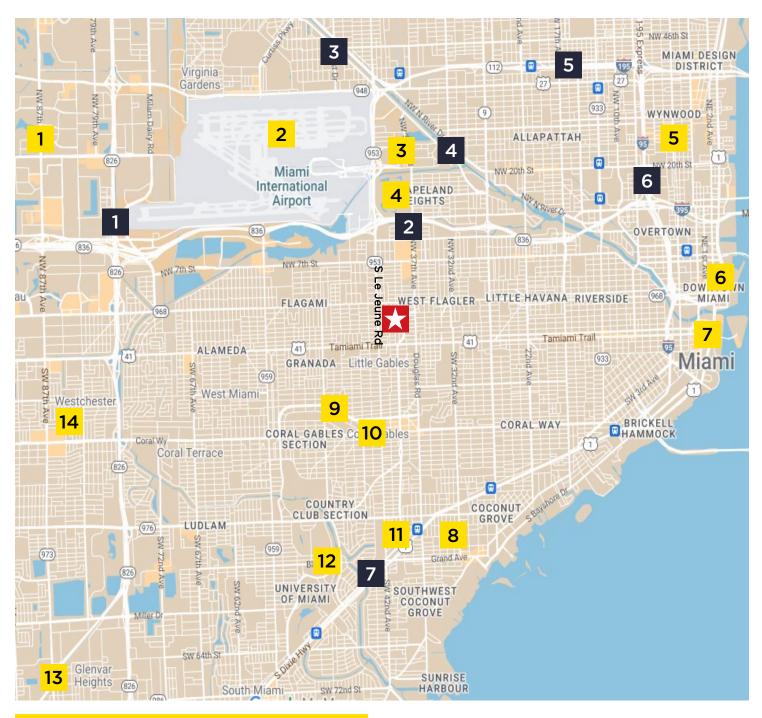

# PROPERTY OVERVIEW

Situated on Le Jeune Rd between W. Flagler St and S.W. 8<sup>th</sup> St (Tamiami Trail), this site offers an exceptional location only minutes to SR 836, Miami International Airport, Doral, Coral Gables, Coral Way, Miracle Mile, Village of Merrick Park, US-1, Coconut Grove, Brickell and Downtown Miami.

#### Proximity

- 1. Doral
- 2. Miami International Airport
- 3. Miami Intermodal Center
- 4. Future site of the Inter Miami Stadium
- 5. Wynwood/Midtown
- 6. Downtown Miami
- 7. Brickell

- 8. Coconut Grove
- 9. Coral Gables
- 10. Miracle Mile
- 11. Village of Merrick Park
- 12. University of Miami
- 13. Kendall
- 14. Westchester

#### Highways/Connectors

- 1. SR 826 (Palmetto Expy)
- 2. SR 836 (Dolphin Expy)
- 3. US 27
- 4. N River Drive
- 5. SR 112
- 6. I-95
- 7. US 1

savills