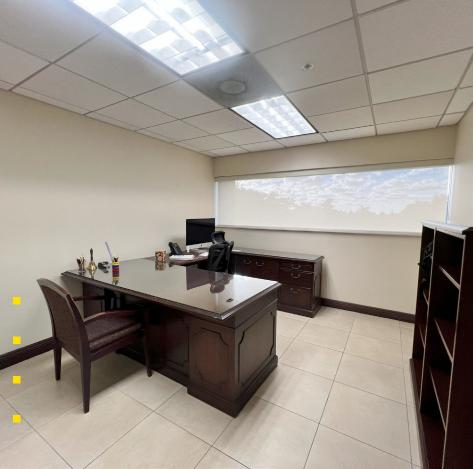

#### **KEY HIGHLIGHTS**

- Available immediately
- Four executive offices, a reception area, a conference room and a kitchen area
- Furnished executive offices with desk, executive chair, guest/client chairs, credenza and bookcase.
- Four assigned parking spaces allocated at no additional charge
- Separately metered electricity
- Central location ideal for both visitors and employees commuting
- Conveniently situated on Le Jeune Road, a major north-south artery providing seamless connectivity to key highways and significant areas throughout the County