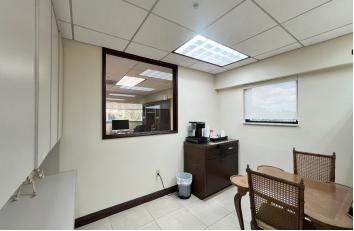

#### SPACE PROFILE

# 1,540 SF available

# 4 parking spaces

#### **KEY HIGHLIGHTS**

- Available immediately
- Four executive offices, a reception area, a conference room and a kitchen area
- Furnished executive offices with desk, executive chair, guest/client chairs, credenza and bookcase.
- Four assigned parking spaces allocated at no additional charge
- Separately metered electricity
- Central location ideal for both visitors and employees commuting
- Conveniently situated on Le Jeune Road, a major north-south artery providing seamless connectivity to key highways and significant areas throughout the County